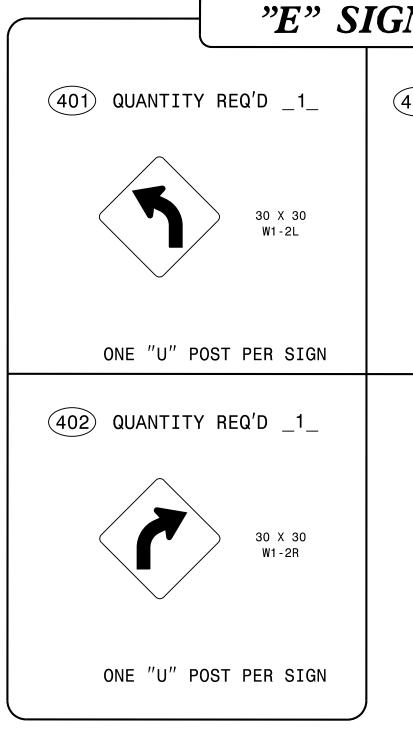

# T.I.P.: BR-0009

|              |              | SUMMARY OF QUANTITIES              |          |      |
|--------------|--------------|------------------------------------|----------|------|
| ITEM NO.     |              | ITEM DESCRIPTION                   | QUANTITY | UNIT |
| DESC.<br>NO. | SECT.<br>NO. |                                    |          |      |
| 4072000000   | 903          | SUPPORTS, 3 LB STEEL U-CHANNEL     | 36       | L.F. |
| 4102000000   | 904          | SIGN ERECTION, TYPE E              | 4        | EA.  |
| 4155000000   | 907          | DISPOSAL OF SIGN SYSTEM, U-CHANNEL | 10       | EA.  |

|                                  | GENERAL NOT                                                   |
|----------------------------------|---------------------------------------------------------------|
|                                  |                                                               |
| . SIGNS FURNISH                  | IED BY STATE                                                  |
| . SIGNING PLANS<br>SEE TRAFFIC C | DO NOT INCLUDE TEMPORARY COU<br>ONTROL PLANS.                 |
|                                  | IONED OR DIMENSIONED ON PLANS<br>D LOCATED BY THE ENGINEER.   |
|                                  | SIGNS ON "U" CHANNEL POST WI<br>ISPOSED OF UNLESS OTHERWISE I |
| . THE BACKGROUN                  | D FOR TYPE E & F SIGNS SHALL                                  |
| . SEE ROADWAY F                  | LANS FOR GUARD/GUIDE RAIL DE                                  |
|                                  |                                                               |
|                                  |                                                               |
|                                  |                                                               |
|                                  |                                                               |
|                                  |                                                               |
|                                  |                                                               |
|                                  |                                                               |
|                                  |                                                               |
|                                  |                                                               |
|                                  |                                                               |
|                                  |                                                               |
| PLAN PREPARED BY: ATCS           | PLC                                                           |
| TIM HAYES, PE SIGNING &          | DELINEATION REGIONAL ENGINE                                   |
| THOMAS CLUNAN, EI SIGNING &      | DELINEATION DESIGN ENGINEER                                   |

# NOTES

DRARY CONSTRUCTION SIGNING.

ON PLANS, ALL 'E' AND 'F' SIGNS INEER. POST WITHIN THE PROJECT LIMITS SHALL BE HERWISE NOTED ON PLANS. NS SHALL BE TYPE C REFLECTIVE SHEETING. RAIL DETAILS.

|                                                                          |                  | TIP NO.                                                                             | SHEET NO.   |  |
|--------------------------------------------------------------------------|------------------|-------------------------------------------------------------------------------------|-------------|--|
|                                                                          |                  | BR - 0009                                                                           | SIGN-1      |  |
|                                                                          |                  | APPROVED:                                                                           |             |  |
|                                                                          |                  | DATE:                                                                               |             |  |
|                                                                          |                  | SEAL<br>SEAL<br>CARC<br>SEAL<br>SEAL<br>19363<br>SEAL<br>19363<br>SCOT<br>1/28/2020 | OFESSION TO |  |
|                                                                          |                  |                                                                                     |             |  |
| DARD DRA                                                                 | WING             |                                                                                     |             |  |
| PPEAR IN "ROADWAY STAN<br>ENT OF TRANSPORTATION<br>THIS PROJECT AND BY F | - RALEIGH, N.C., |                                                                                     |             |  |
| UNTED SIGNS<br>AND 'F' SIGNS ON 'U'                                      | CHANNEL POSTS    |                                                                                     |             |  |
|                                                                          |                  |                                                                                     |             |  |
| NS                                                                       |                  |                                                                                     |             |  |
| 403) QUANTITY REQ'D                                                      | _2_              |                                                                                     |             |  |
| <b>25</b><br>M.P.H.                                                      | - 18<br>- 1P     |                                                                                     |             |  |
| MOUNT BELOW SIGN<br>IN 1 INSTALLATIO                                     |                  |                                                                                     |             |  |
|                                                                          |                  |                                                                                     |             |  |
|                                                                          | PROJECT          | NOTES                                                                               |             |  |
| 1 DISF                                                                   |                  | I SYSTEM, U-CHANNE                                                                  | ËL          |  |
| Ć                                                                        |                  | <b>INDEX</b>                                                                        |             |  |
|                                                                          | SHEET NO.        | DESCRIPTION                                                                         |             |  |
|                                                                          |                  |                                                                                     |             |  |
|                                                                          | SIGN-1           | TITLE SHEET AND NO                                                                  | JIES        |  |
|                                                                          | SIGN-2           | SIGN DETAIL SHEET                                                                   |             |  |