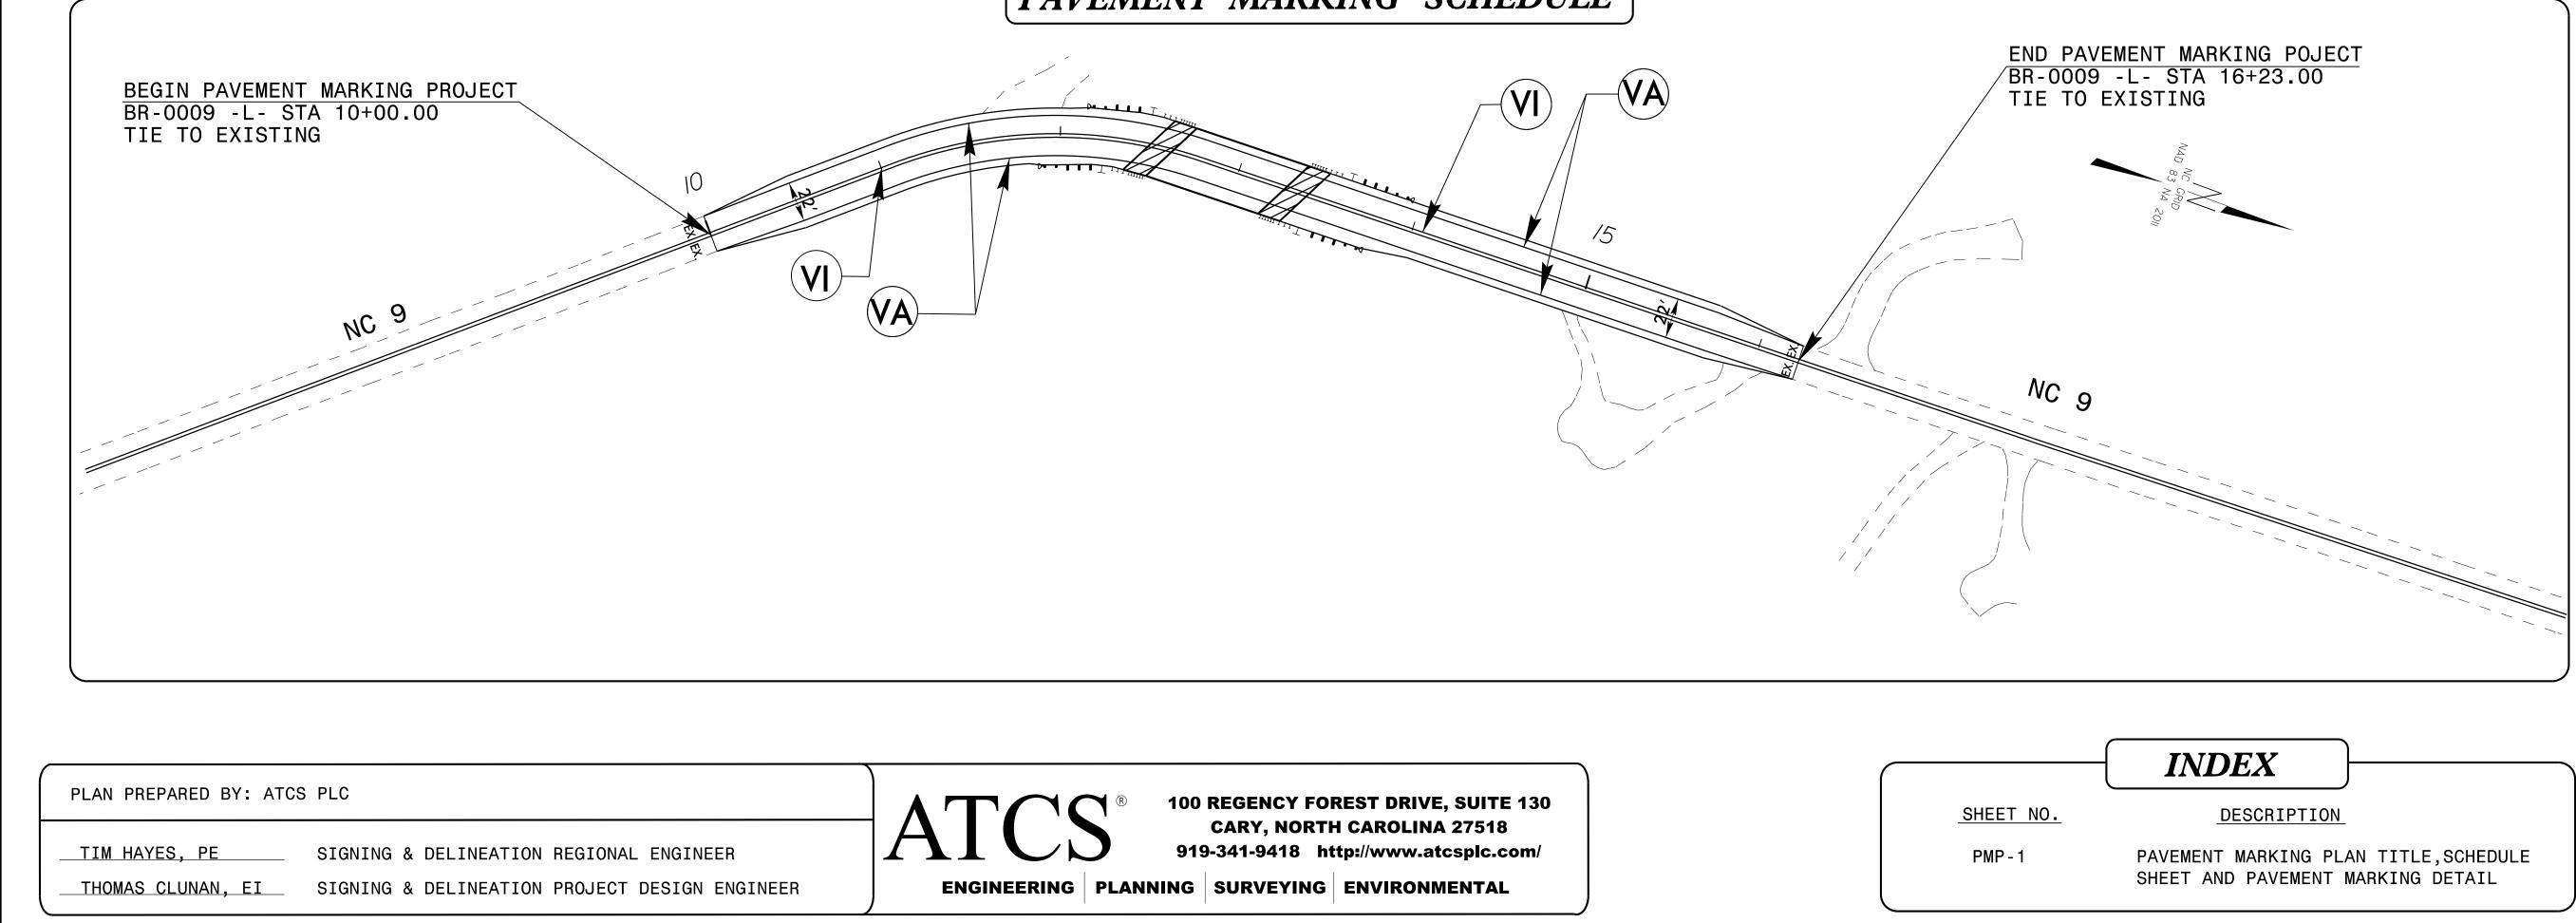

## PAVEMENT MARKING PLAN **BUNCOMBE COUNTY**

LOCATION: BRIDGE NO. 100079 ON NC 9 OVER BROAD RIVER

ROADWAY STANDARD DRAWING RAWINGS" -IGH, N.C.,

> SETS -LANE ROADWAY

LLATION SPACING AND MOUNTING

### PAVEMENT MARKING SCHEDULE

SYMBOL VA VI

DESCRIPTION POLYUREA (4'')WHITE EDGELINE YELLOW DOUBLE CENTER

THE FOLL THE CONS OR DIREC

A) INSTALL P AS FOLLOWS

ROAI

NC

B) TIE PROPOS

C) REMOVE/REF

D) PASSING ZO THE ENGINE

MATERIAL.

PAVEMENT MARKING SCHEDULE

|                                                                                                             | TIP NO.                                                       | SHEET NO. |
|-------------------------------------------------------------------------------------------------------------|---------------------------------------------------------------|-----------|
|                                                                                                             | BR-0009                                                       | PMP - 1   |
|                                                                                                             | APPROVED:                                                     | I         |
|                                                                                                             | SEAL                                                          |           |
|                                                                                                             | NEAL<br>NORTH CARC<br>OFESS/C<br>SEEAL<br>199563<br>1/28/2020 | tayes     |
| <b>GENERAL NOTES APPLY AT ALL TIMES</b><br>STRUCTION PROJECT, EXCEPT WHEN OTHERWISE<br>TED BY THE ENGINEER. | ے<br>FOR THE DURATION OF                                      |           |
| AVEMENT MARKINGS AND PAVEMENT MARKERS O<br>S:                                                               | ON THE FINAL SURFACE                                          |           |
| D NAME MARKING                                                                                              | MARKER                                                        |           |
| 9 POLYUREA                                                                                                  | NONE                                                          |           |
| SED PAVEMENT MARKING LINES TO EXISTING                                                                      | PAVEMENT MARKING LI                                           | NES.      |
| PLACE ANY CONFLICTING/DAMAGED PAVEMENT                                                                      | MARKINGS AND MARKER                                           | s.        |
| ONES WILL BE DETERMINED IN THE FIELD AN<br>EER.                                                             | ID MUST BE APPROVED                                           | ВҮ        |

E) REMOVE ALL RESIDUE AND SURFACE LAITANCE BY ACCEPTABLE METHODS ON CONCRETE BRIDGE DECKS PRIOR TO PLACING POLYUREA PAVEMENT MARKING

| (         | INDEX                                                                     | } |
|-----------|---------------------------------------------------------------------------|---|
| SHEET NO. | DESCRIPTION                                                               |   |
| PMP - 1   | PAVEMENT MARKING PLAN TITLE,SCHEDULE<br>SHEET AND PAVEMENT MARKING DETAIL |   |