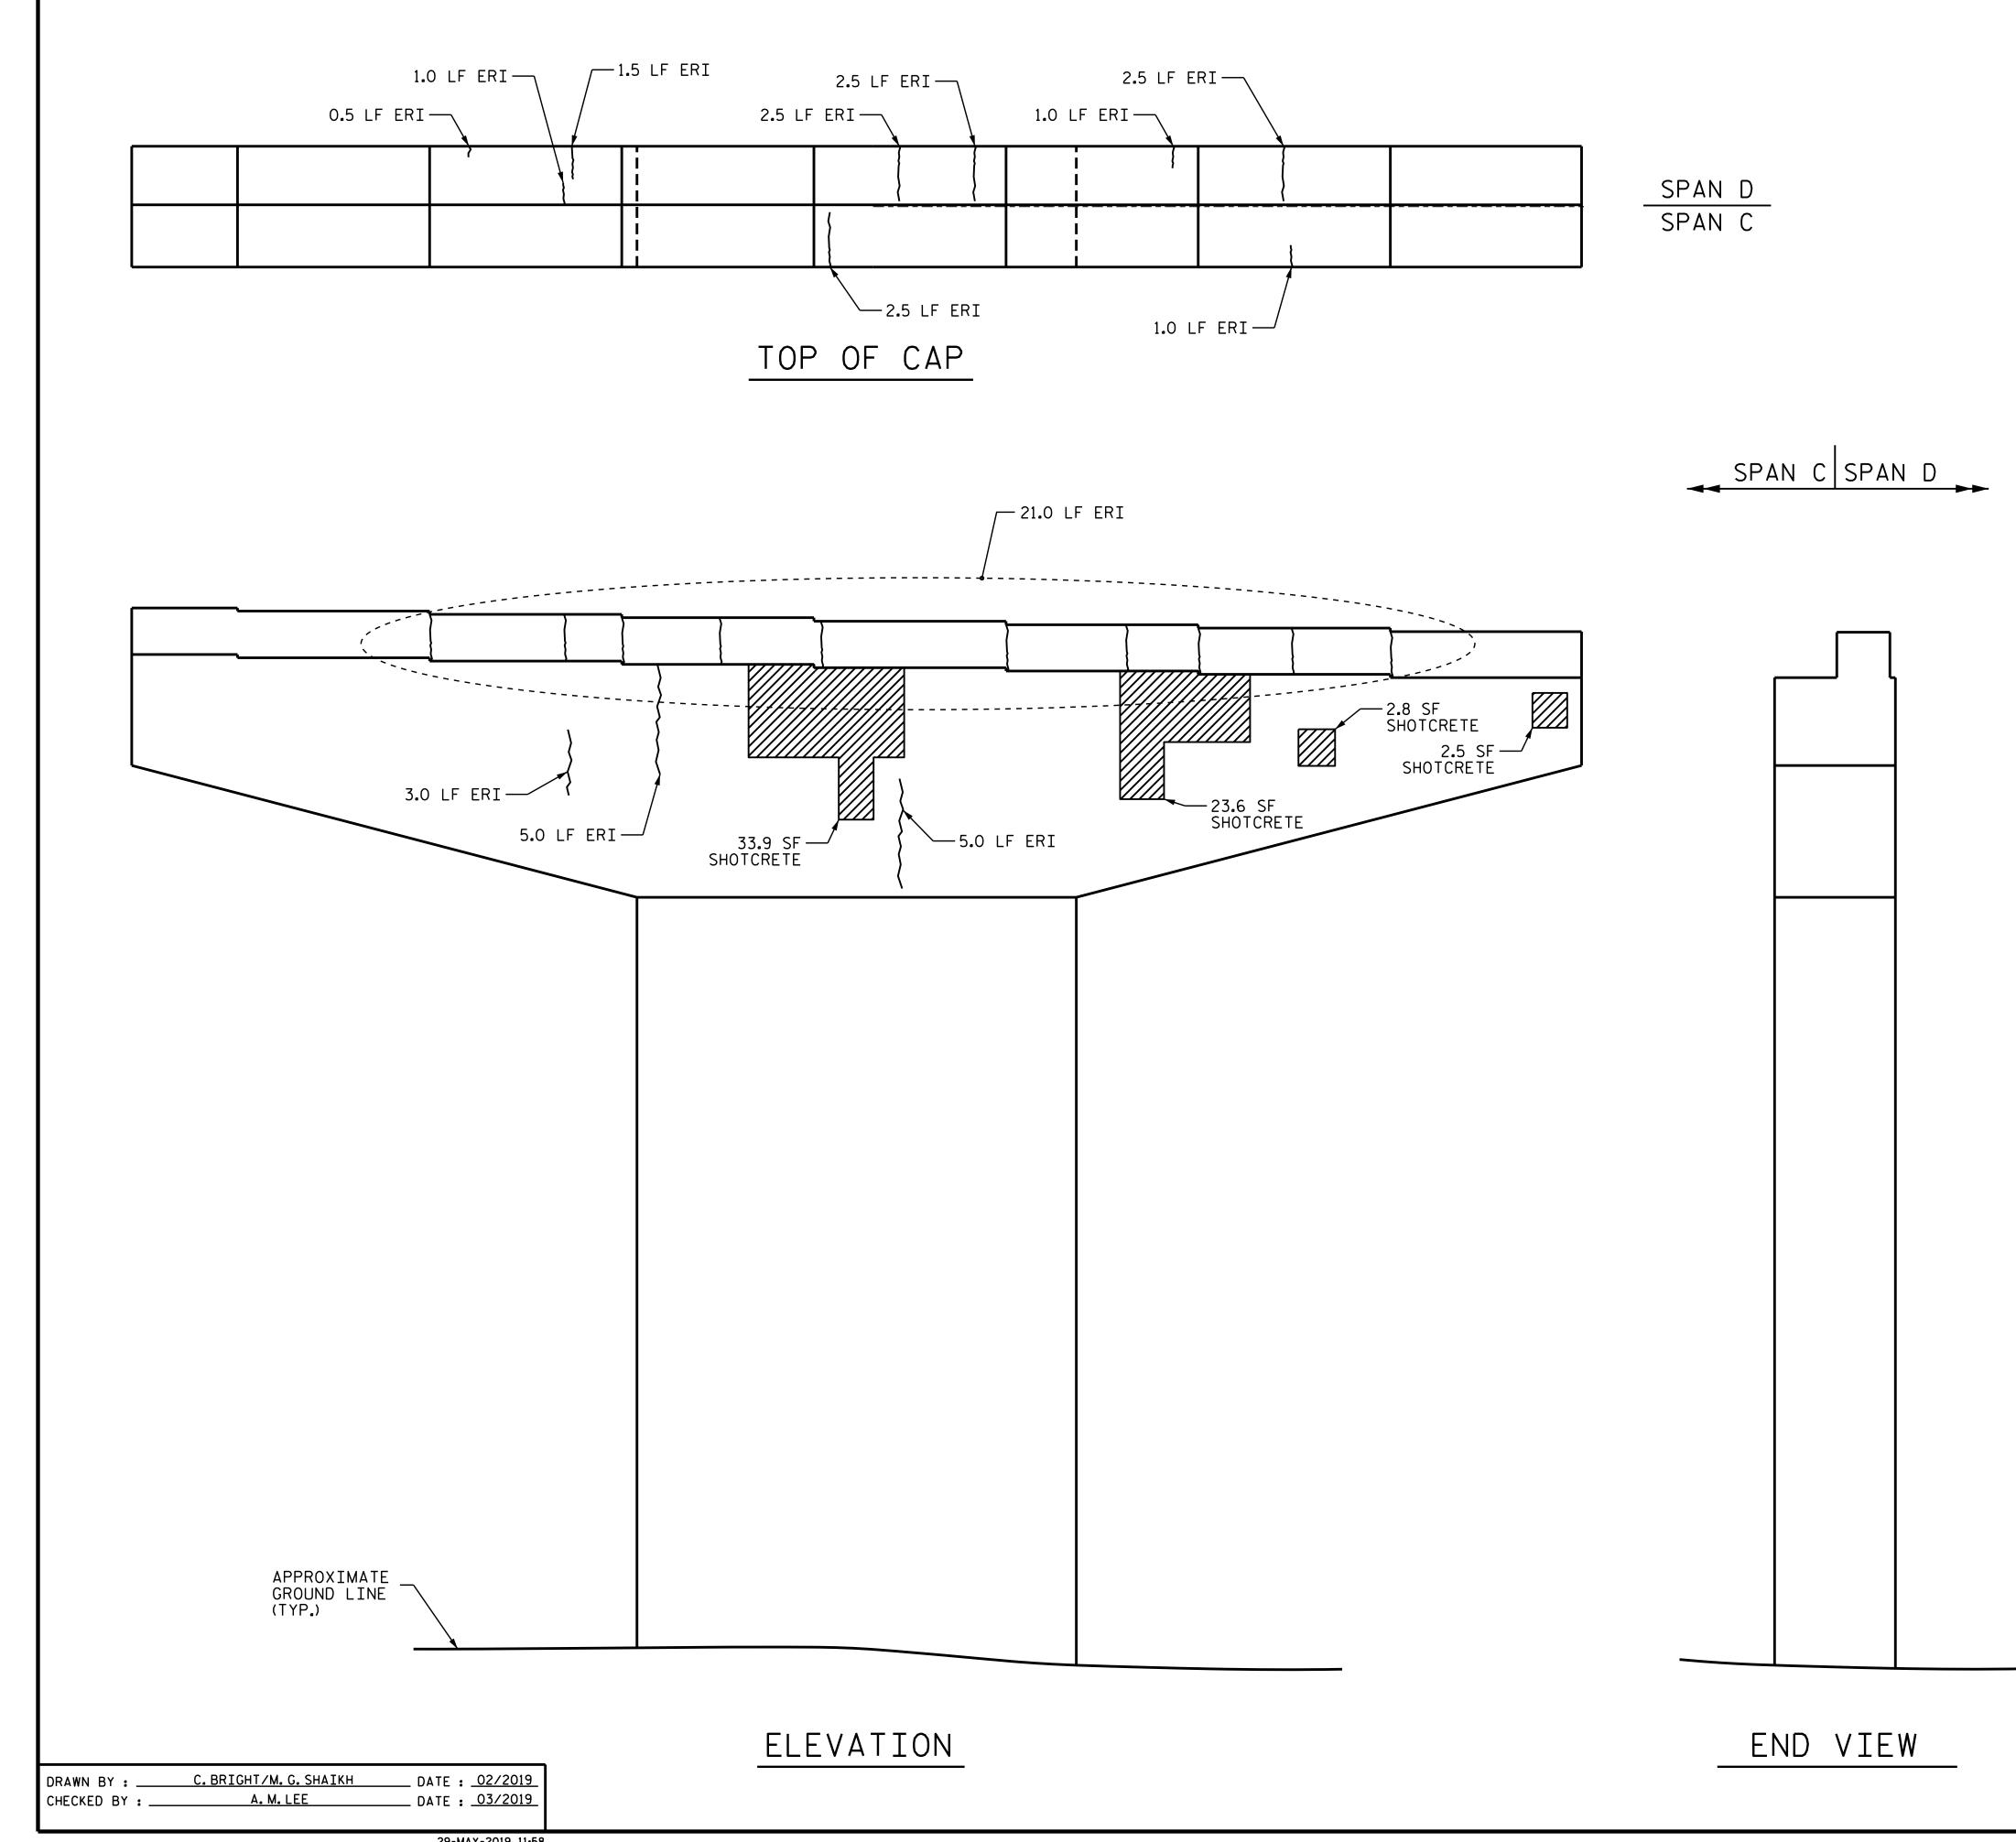

<sup>29-</sup>MAY-2019 11:58 R:\Structures\FinalPlans\403\_053\_15BPR40\_SMU\_SBR\_B3C\_S3-28\_100705.dgn amlee

+

+

| AS-BUILT REPAIR QUANTITY TABLE |                |                  |                |                  |  |  |  |  |  |  |
|--------------------------------|----------------|------------------|----------------|------------------|--|--|--|--|--|--|
| BENT 3 SPAN C FACE             | QUANTITIES     |                  |                |                  |  |  |  |  |  |  |
| DENT J SFAN C FACE             | ESTI           | ΜΑΤΕ             | ACTUAL         |                  |  |  |  |  |  |  |
| SHOTCRETE REPAIRS              | AREA<br>SQ.FT. | VOLUME<br>CU.FT. | AREA<br>SQ.FT. | VOLUME<br>CU.FT. |  |  |  |  |  |  |
| CAP                            | 62.8           | 31.4             |                |                  |  |  |  |  |  |  |
| COLUMN                         | 0.0            | 0.0              |                |                  |  |  |  |  |  |  |
|                                |                |                  |                |                  |  |  |  |  |  |  |
| CONCRETE REPAIRS               | AREA<br>SQ.FT. | VOLUME<br>CU.FT. | AREA<br>SQ.FT. | VOLUME<br>CU.FT. |  |  |  |  |  |  |
| САР                            | 0.0            | 0.0              |                |                  |  |  |  |  |  |  |
| COLUMN                         | 0.0            | 0.0              |                |                  |  |  |  |  |  |  |
|                                |                |                  |                |                  |  |  |  |  |  |  |
| EPOXY RESIN INJECTIO           | LIN.FT.        | LIN.FT.          |                |                  |  |  |  |  |  |  |
| САР                            | 49.0           |                  |                |                  |  |  |  |  |  |  |
| COLUMN                         | 0.0            |                  |                |                  |  |  |  |  |  |  |
|                                |                |                  |                |                  |  |  |  |  |  |  |
| EPOXY COATING                  | SQ.FT.         | SQ.FT.           |                |                  |  |  |  |  |  |  |
| TOP OF BENT CAP                | 363.0          |                  |                |                  |  |  |  |  |  |  |
|                                |                |                  |                |                  |  |  |  |  |  |  |

VALUES IN CHART REPRESENT ESTIMATED REPAIR TOTALS AFTER REMOVAL OF UNSOUND CONCRETE, MINIMUM OF 1"BEHIND REBAR AND MINIMUM 2"CLEARANCE TO SAWCUT. SEE "TYPICAL CAP AND COLUMN REPAIR DETAILS" SHEET.

NOTES

REPAIR LOCATIONS AND ESTIMATE OF QUANTITIES ARE GIVEN BASED ON THE BEST INFORMATION AVAILABLE. IF ADDITIONAL REPAIRS NOT SHOWN ON THE DRAWINGS ARE DEEMED NECESSARY BY THE ENGINEER, THE ENGINEER SHALL NOTE ON THE DRAWINGS THE APPROXIMATE LOCATION AND DESCRIPTION OF THE REPAIRS AND ENTER THE ACTUAL QUANTITIES INTO THE AS-BUILT REPAIR QUANTITY TABLE.

CLEAN AND REMOVE DEBRIS FROM THE TOP OF THE CAP AND APPLY EPOXY PROTECTIVE COATING. EPOXY COATING SHALL BE APPLIED TO THE TOP SURFACE OF THE CAP. THE CONTRACTOR SHALL NOT COAT THE AREA OF THE CAP BENEATH THE MASONRY PLATES. FOR EPOXY COATING, SEE SPECIAL PROVISIONS.

CONCRETE REPAIRS MAYBE SUBSTITUTED IN LIEU OF SHOTCRETE REPAIRS WITH THE APPROVAL OF THE ENGINEER.

SHOTCRETE REPAIR AREA

CONCRETE REPAIR AREA

TH CAR

SEAL 031021

-DocuSigned by:

OFESSION 2

ERI - EPOXY RESIN INJECTION