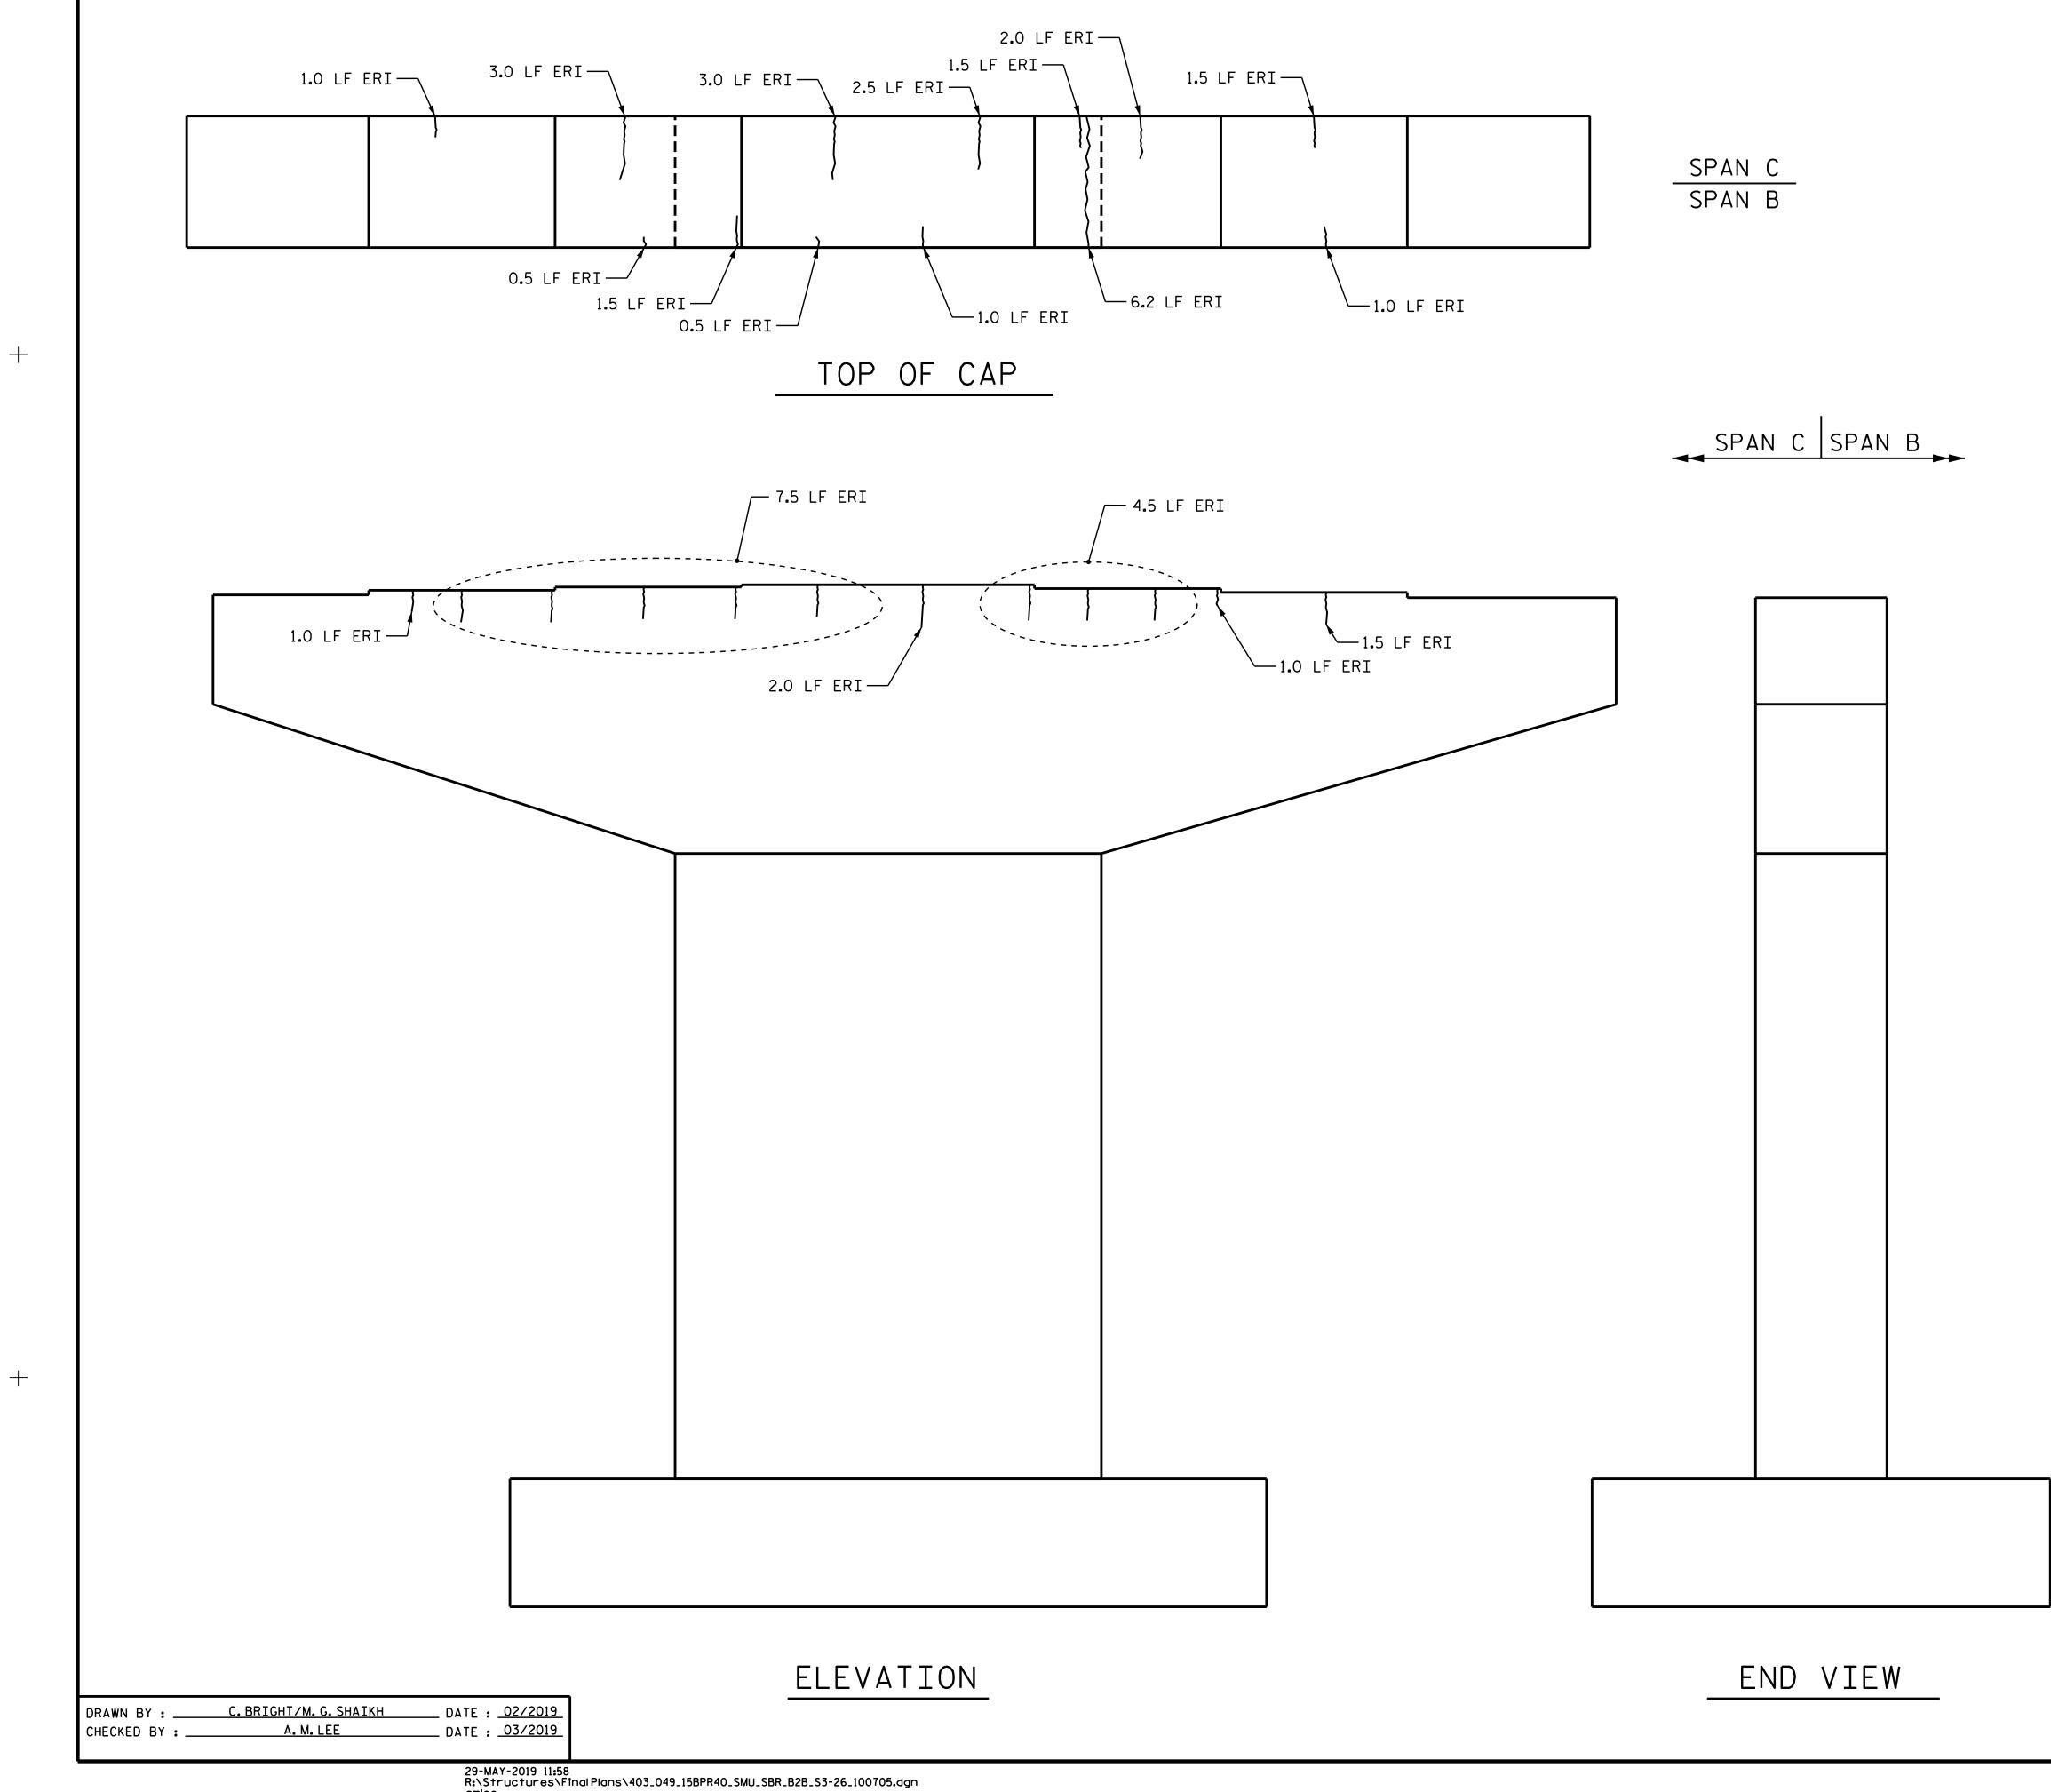

amlee

+

| AS-BUILT REPAIR QUANTITY TABLE |                |                  |                |                  |  |  |  |  |  |  |
|--------------------------------|----------------|------------------|----------------|------------------|--|--|--|--|--|--|
| BENT 2 SPAN B FACE             | QUANTITIES     |                  |                |                  |  |  |  |  |  |  |
| DENT 2 STAN DTACE              | ESTI           | ΜΑΤΕ             | ACTUAL         |                  |  |  |  |  |  |  |
| SHOTCRETE REPAIRS              | AREA<br>SQ.FT. | VOLUME<br>CU.FT. | AREA<br>SQ.FT. | VOLUME<br>CU.FT. |  |  |  |  |  |  |
| CAP                            | 0.0            | 0.0              |                |                  |  |  |  |  |  |  |
| COLUMN                         | 0.0            | 0.0              |                |                  |  |  |  |  |  |  |
|                                |                |                  |                |                  |  |  |  |  |  |  |
| CONCRETE REPAIRS               | AREA<br>SQ.FT. | VOLUME<br>CU.FT. | AREA<br>SQ.FT. | VOLUME<br>CU.FT. |  |  |  |  |  |  |
| CAP                            | 0.0            | 0.0              |                |                  |  |  |  |  |  |  |
| COLUMN                         | 0.0            | 0.0              |                |                  |  |  |  |  |  |  |
|                                |                |                  |                |                  |  |  |  |  |  |  |
| EPOXY RESIN INJECTIO           | LIN.FT.        | LIN.FT.          |                |                  |  |  |  |  |  |  |
| САР                            | 42.7           |                  |                |                  |  |  |  |  |  |  |
| COLUMN                         | 0.0            |                  |                |                  |  |  |  |  |  |  |
|                                |                |                  |                |                  |  |  |  |  |  |  |
| EPOXY COATING                  | SQ.FT.         | SQ.FT.           |                |                  |  |  |  |  |  |  |
| TOP OF BENT CAP                | 406.0          |                  |                |                  |  |  |  |  |  |  |
|                                |                |                  |                |                  |  |  |  |  |  |  |

VALUES IN CHART REPRESENT ESTIMATED REPAIR TOTALS AFTER REMOVAL OF UNSOUND CONCRETE, MINIMUM OF 1"BEHIND REBAR AND MINIMUM 2"CLEARANCE TO SAWCUT. SEE "TYPICAL CAP AND COLUMN REPAIR DETAILS" SHEET.

NOTES

REPAIR LOCATIONS AND ESTIMATE OF QUANTITIES ARE GIVEN BASED ON THE BEST INFORMATION AVAILABLE. IF ADDITIONAL REPAIRS NOT SHOWN ON THE DRAWINGS ARE DEEMED NECESSARY BY THE ENGINEER, THE ENGINEER SHALL NOTE ON THE DRAWINGS THE APPROXIMATE LOCATION AND DESCRIPTION OF THE REPAIRS AND ENTER THE ACTUAL QUANTITIES INTO THE AS-BUILT REPAIR QUANTITY TABLE.

CLEAN AND REMOVE DEBRIS FROM THE TOP OF THE CAP AND APPLY EPOXY PROTECTIVE COATING. EPOXY COATING SHALL BE APPLIED TO THE TOP SURFACE OF THE CAP. THE CONTRACTOR SHALL NOT COAT THE AREA OF THE CAP BENEATH THE MASONRY PLATES. FOR EPOXY COATING, SEE SPECIAL PROVISIONS.

CONCRETE REPAIRS MAYBE SUBSTITUTED IN LIEU OF SHOTCRETE REPAIRS WITH THE APPROVAL OF THE ENGINEER.

SHOTCRETE REPAIR AREA

CONCRETE REPAIR AREA

TH CAR

SEAL 031021

ERI - EPOXY RESIN INJECTION

PROJECT NO. 15BPR.40 BUNCOMBE \_\_\_\_ COUNTY BRIDGE NO. 100705