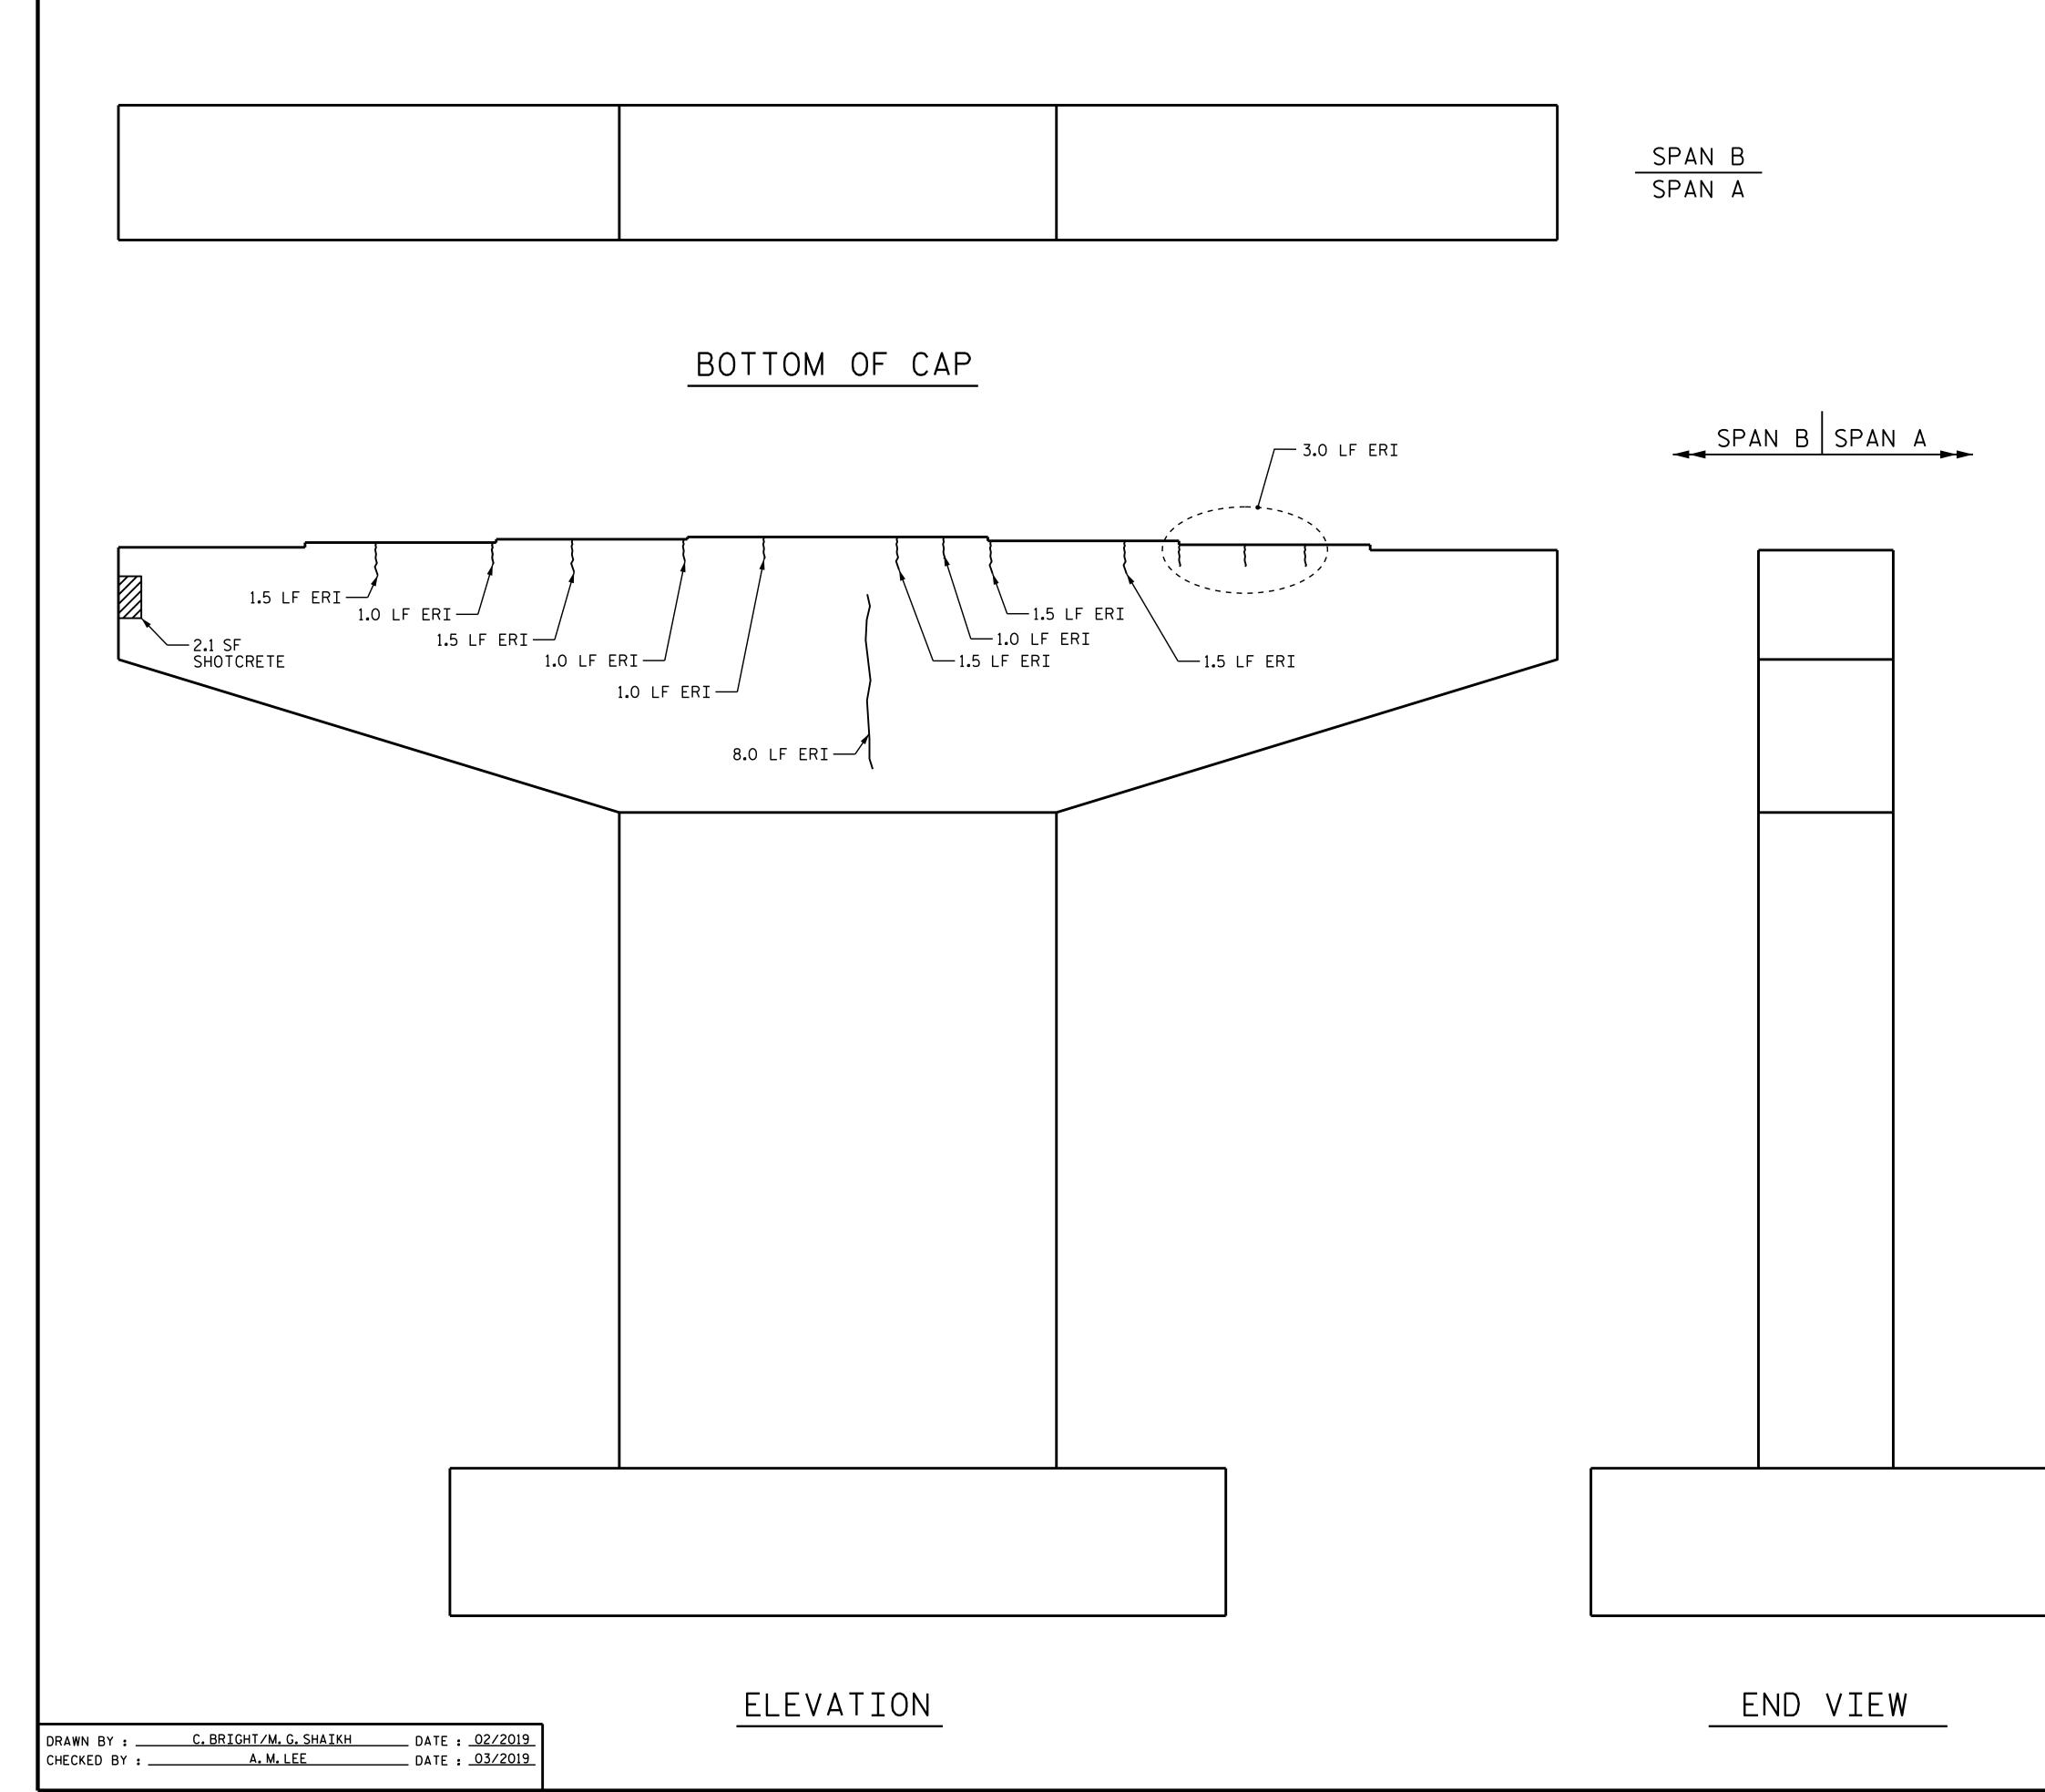

29-MAY-2019 11:58 R:\Structures\FinalPlans\403\_047\_15BPR40\_SMU\_SBR\_B1B\_S3-25\_100705.dgn amlee

+

+

| SPAN | В |
|------|---|
| SPAN | А |

| AS-BUILT REPA         | IR QL                         | JANTI            | ΤΥ ΤΑ          | BLE              |  |
|-----------------------|-------------------------------|------------------|----------------|------------------|--|
| BENT 1 SPAN B FACE    | QUANTITIES<br>ESTIMATE ACTUAL |                  |                |                  |  |
| SHOTCRETE REPAIRS     | AREA<br>SQ.FT.                | VOLUME<br>CU.FT. | AREA<br>SQ.FT. | VOLUME<br>CU.FT. |  |
| САР                   | 2.1                           | 1.1              |                |                  |  |
| COLUMN                | 0.0                           | 0.0              |                |                  |  |
|                       |                               |                  |                |                  |  |
| CONCRETE REPAIRS      | AREA<br>SQ.FT.                | VOLUME<br>CU.FT. | AREA<br>SQ.FT. | VOLUME<br>CU.FT. |  |
| САР                   | 0.0                           | 0.0              |                |                  |  |
| COLUMN                | 0.0                           | 0.0              |                |                  |  |
|                       |                               |                  |                |                  |  |
| EPOXY RESIN INJECTION |                               | LIN.FT.          | LIN.FT.        |                  |  |
| САР                   |                               | 22.5             |                |                  |  |
| COLUMN                |                               | 0.0              |                |                  |  |
|                       |                               |                  |                |                  |  |

VALUES IN CHART REPRESENT ESTIMATED REPAIR TOTALS AFTER REMOVAL OF UNSOUND CONCRETE, MINIMUM OF 1"BEHIND REBAR AND MINIMUM 2"CLEARANCE TO SAWCUT. SEE ``TYPICAL CAP AND COLUMN REPAIR DETAILS'' SHEET.

## NOTES

REPAIR LOCATIONS AND ESTIMATE OF QUANTITIES ARE GIVEN BASED ON THE BEST INFORMATION AVAILABLE. IF ADDITIONAL REPAIRS NOT SHOWN ON THE DRAWINGS ARE DEEMED NECESSARY BY THE ENGINEER, THE ENGINEER SHALL NOTE ON THE DRAWINGS THE APPROXIMATE LOCATION AND DESCRIPTION OF THE REPAIRS AND ENTER THE ACTUAL QUANTITIES INTO THE AS-BUILT REPAIR QUANTITY TABLE.

CONCRETE REPAIRS MAYBE SUBSTITUTED IN LIEU OF SHOTCRETE REPAIRS WITH THE APPROVAL OF THE ENGINEER.

SHOTCRETE REPAIR AREA

CONCRETE REPAIR AREA

 $\sim \sim$ 

ERI - EPOXY RESIN INJECTION

| PROJECT N | NO. 15E       | 15BPR.40 |  |  |  |
|-----------|---------------|----------|--|--|--|
| BUN       | COMBE         |          |  |  |  |
| BRIDGE NO | <b>b.</b> 100 | 705      |  |  |  |