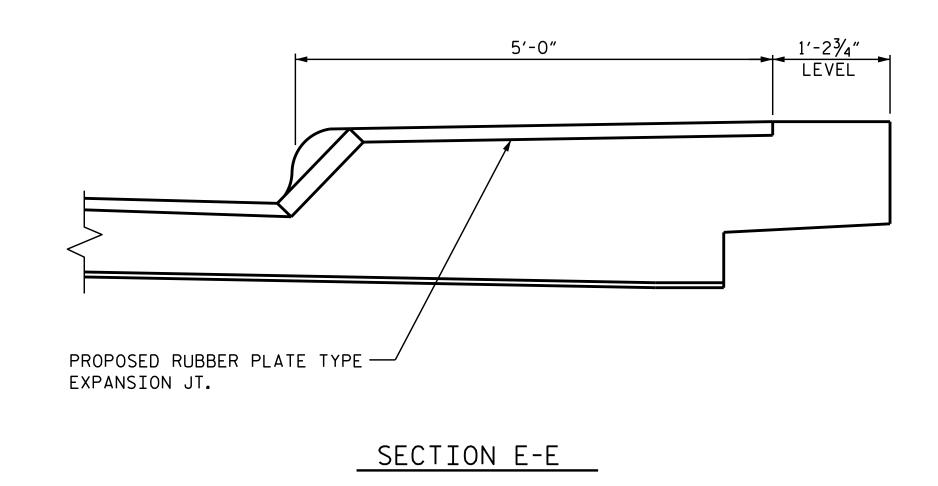

## MODULAR JOINT SEAL DETAILS THRU SIDEWALK

(FOR SECTION D-D, SEE SHEET 2 OF 3)

29-MAY-2019 11:58 R:\Structures\Final Plans\403\_043\_15BPR40\_SMU\_JT\_S3-22\_100705.DGN

+

+

## DEMOLISH BRIDGE JOINT AREA TO THE NECESSARY DEPTH, SUCH THAT ELASTOMERIC CONCRETE SHALL BE FOUNDED ON CONCRETE OR REPAIR CONCRETE SUBSTRATE, NOT LATEX MODIFIED CONCRETE.

THE CONTRACTOR SHALL HAVE A REPRESENTATIVE FROM THE JOINT MANUFACTURER PRESENT DURING INSTALLATION OF PROPOSED EXPANSION JOINT SEAL.

ALL EXPOSED ENDS OF CUT BARS SHALL BE COATED WITH EPOXY PRIOR TO THE NEW JOINT MATERIAL INSTALLATION.

THE CONTRACTOR SHALL PREPARE THE BOTTOM SURFACE OF BLOCKOUT TO BE PARALLEL WITH THE PLANE OF THE ROADWAY AND PROVIDE A UNIFORM URFACE.

Г

|                                                | PROJEC<br>B                                                  | T NO.<br>UNCO |        |     | <u>BPR.4</u><br>C0 | 0<br>UNTY             |
|------------------------------------------------|--------------------------------------------------------------|---------------|--------|-----|--------------------|-----------------------|
|                                                | BRIDGE NO. 100705                                            |               |        |     |                    |                       |
| SHEET 3 OF 3                                   |                                                              |               |        |     |                    |                       |
| TH CAROLINE                                    | STATE OF NORTH CAROLINA DEPARTMENT OF TRANSPORTATION RALEIGH |               |        |     |                    |                       |
| OR SEAL<br>OBIO21<br>SEAL<br>OBIO21            | JOINT DETAILS<br>LMC OVERLAY                                 |               |        |     |                    |                       |
| DocuSigned by:<br>MMWD MALL<br>B04B5A4F2FAD484 |                                                              |               |        |     |                    |                       |
| 5/29/2019                                      | REVISIONS SHEET NO.                                          |               |        |     |                    |                       |
| CUMENT NOT CONSIDERED                          | NO. BY:                                                      | DATE:         | NO.    | BY: | DATE:              | S3-22                 |
| FINAL UNLESS ALL<br>SIGNATURES COMPLETED       | 12                                                           |               | 3<br>4 |     |                    | total<br>sheets<br>36 |