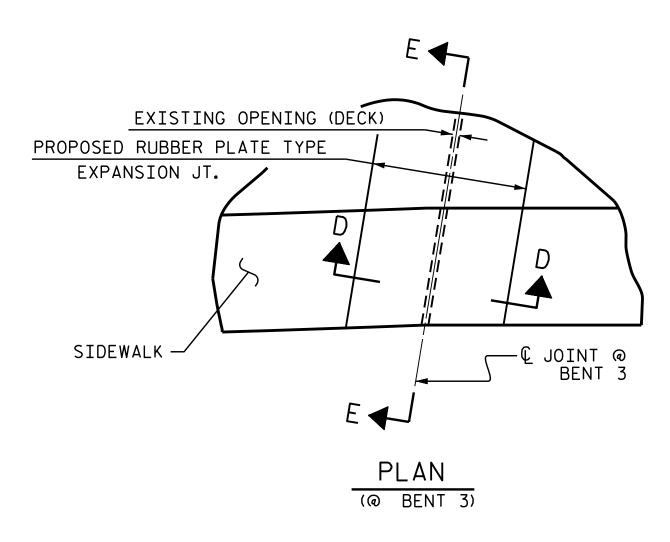

## MODULAR JOINT SEAL DETAILS THRU SIDEWALK

(FOR SECTION D-D, SEE SHEET 2 OF 3)

29-MAY-2019 11:58 R:\Structures\Final Plans\403\_043\_15BPR40\_SMU\_JT\_S3-22\_100705.DGN

+

+

## DEMOLISH BRIDGE JOINT AREA TO THE NECESSARY DEPTH, SUCH THAT ELASTOMERIC CONCRETE SHALL BE FOUNDED ON CONCRETE OR REPAIR CONCRETE SUBSTRATE, NOT LATEX MODIFIED CONCRETE.

THE CONTRACTOR SHALL HAVE A REPRESENTATIVE FROM THE JOINT MANUFACTURER PRESENT DURING INSTALLATION OF PROPOSED EXPANSION JOINT SEAL.

ALL EXPOSED ENDS OF CUT BARS SHALL BE COATED WITH EPOXY PRIOR TO THE NEW JOINT MATERIAL INSTALLATION.

THE CONTRACTOR SHALL PREPARE THE BOTTOM SURFACE OF BLOCKOUT TO BE PARALLEL WITH THE PLANE OF THE ROADWAY AND PROVIDE A UNIFORM URFACE.

Г

|                                                | PROJEC<br>B                                                  | T NO.<br>UNCO |        |     | <u>BPR.4</u><br>C0 | 0<br>UNTY             |
|------------------------------------------------|--------------------------------------------------------------|---------------|--------|-----|--------------------|-----------------------|
|                                                | BRIDGE NO. 100705                                            |               |        |     |                    |                       |
| SHEET 3 OF 3                                   |                                                              |               |        |     |                    |                       |
| TH CAROLINE                                    | STATE OF NORTH CAROLINA DEPARTMENT OF TRANSPORTATION RALEIGH |               |        |     |                    |                       |
| OR SEAL<br>OBIO21<br>SEAL<br>OBIO21            | JOINT DETAILS<br>LMC OVERLAY                                 |               |        |     |                    |                       |
| DocuSigned by:<br>MMWD MALL<br>B04B5A4F2FAD484 |                                                              |               |        |     |                    |                       |
| 5/29/2019                                      | REVISIONS SHEET NO.                                          |               |        |     |                    |                       |
| CUMENT NOT CONSIDERED                          | NO. BY:                                                      | DATE:         | NO.    | BY: | DATE:              | S3-22                 |
| FINAL UNLESS ALL<br>SIGNATURES COMPLETED       | 12                                                           |               | 3<br>4 |     |                    | total<br>sheets<br>36 |