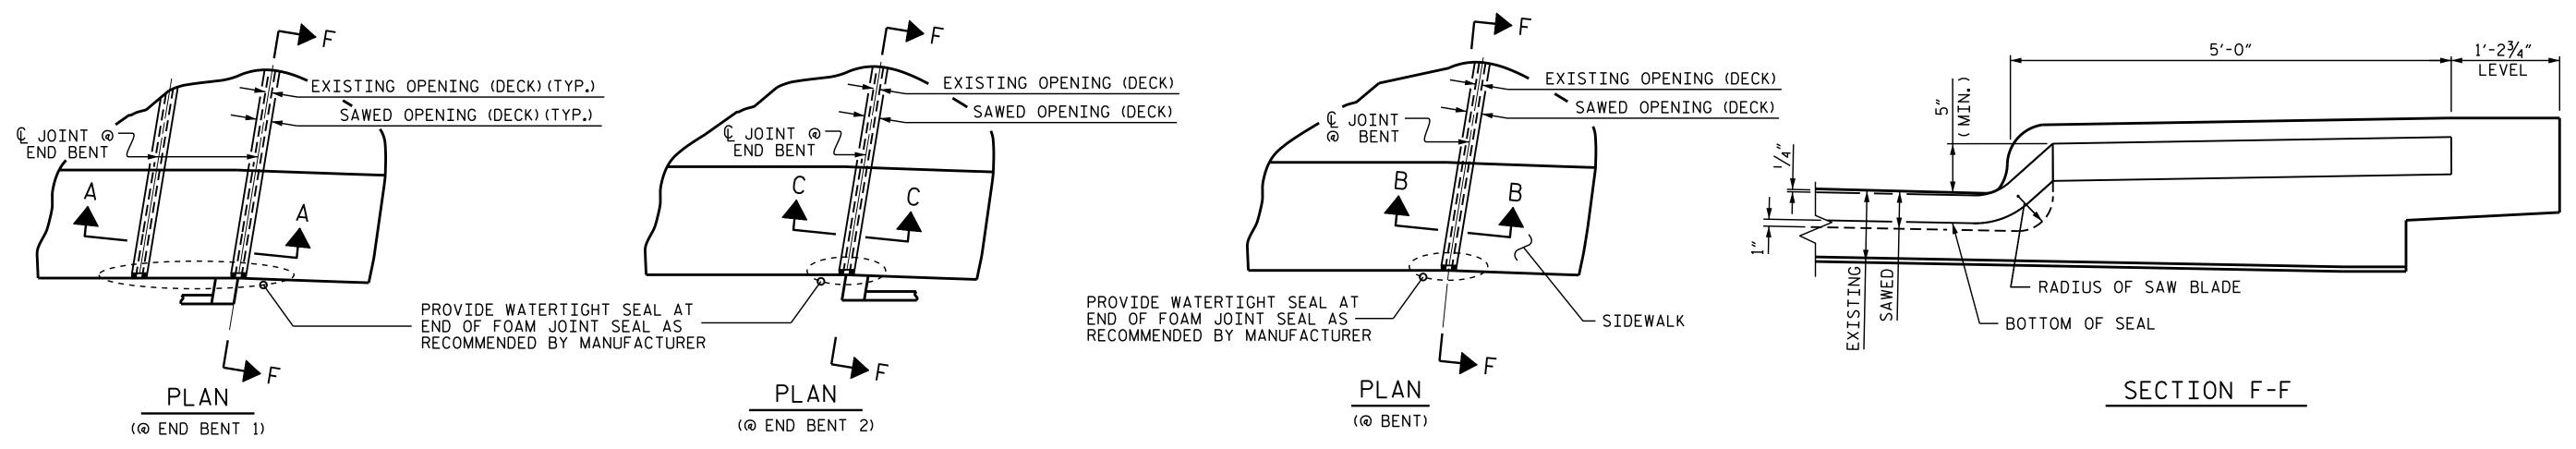

## FOAM JOINT SEAL DETAILS THRU SIDEWALK

(FOR SECTION A-A, B-B AND C-C, SEE SHEET 1 OF 3)

## DEMOLISH BRIDGE JOINT AREA TO THE NECESSARY DEPTH, SUCH THAT ELASTOMERIC CONCRETE SHALL BE FOUNDED ON CONCRETE OR REPAIR CONCRETE SUBSTRATE, NOT LATEX MODIFIED CONCRETE.

THE CONTRACTOR SHALL HAVE A REPRESENTATIVE FROM THE JOINT MANUFACTURER PRESENT DURING INSTALLATION OF PROPOSED EXPANSION JOINT SEAL.

ALL EXPOSED ENDS OF CUT BARS SHALL BE COATED WITH EPOXY PRIOR TO THE NEW JOINT MATERIAL INSTALLATION.

THE CONTRACTOR SHALL PREPARE THE BOTTOM SURFACE OF BLOCKOUT TO BE PARALLEL WITH THE PLANE OF THE ROADWAY AND PROVIDE A UNIFORM URFACE.

Г

|                                                | PROJEC<br>B                                                  | T NO.<br>UNCO |        |     | <u>BPR.4</u><br>C0 | 0<br>UNTY             |
|------------------------------------------------|--------------------------------------------------------------|---------------|--------|-----|--------------------|-----------------------|
|                                                | BRIDGE NO. 100705                                            |               |        |     |                    |                       |
| SHEET 3 OF 3                                   |                                                              |               |        |     |                    |                       |
| TH CAROLINE                                    | STATE OF NORTH CAROLINA DEPARTMENT OF TRANSPORTATION RALEIGH |               |        |     |                    |                       |
| OR SEAL<br>OBIO21<br>SEAL<br>OBIO21            | JOINT DETAILS<br>LMC OVERLAY                                 |               |        |     |                    |                       |
| DocuSigned by:<br>MMWD MALL<br>B04B5A4F2FAD484 |                                                              |               |        |     |                    |                       |
| 5/29/2019                                      | REVISIONS SHEET NO.                                          |               |        |     |                    |                       |
| CUMENT NOT CONSIDERED                          | NO. BY:                                                      | DATE:         | NO.    | BY: | DATE:              | S3-22                 |
| FINAL UNLESS ALL<br>SIGNATURES COMPLETED       | 12                                                           |               | 3<br>4 |     |                    | total<br>sheets<br>36 |