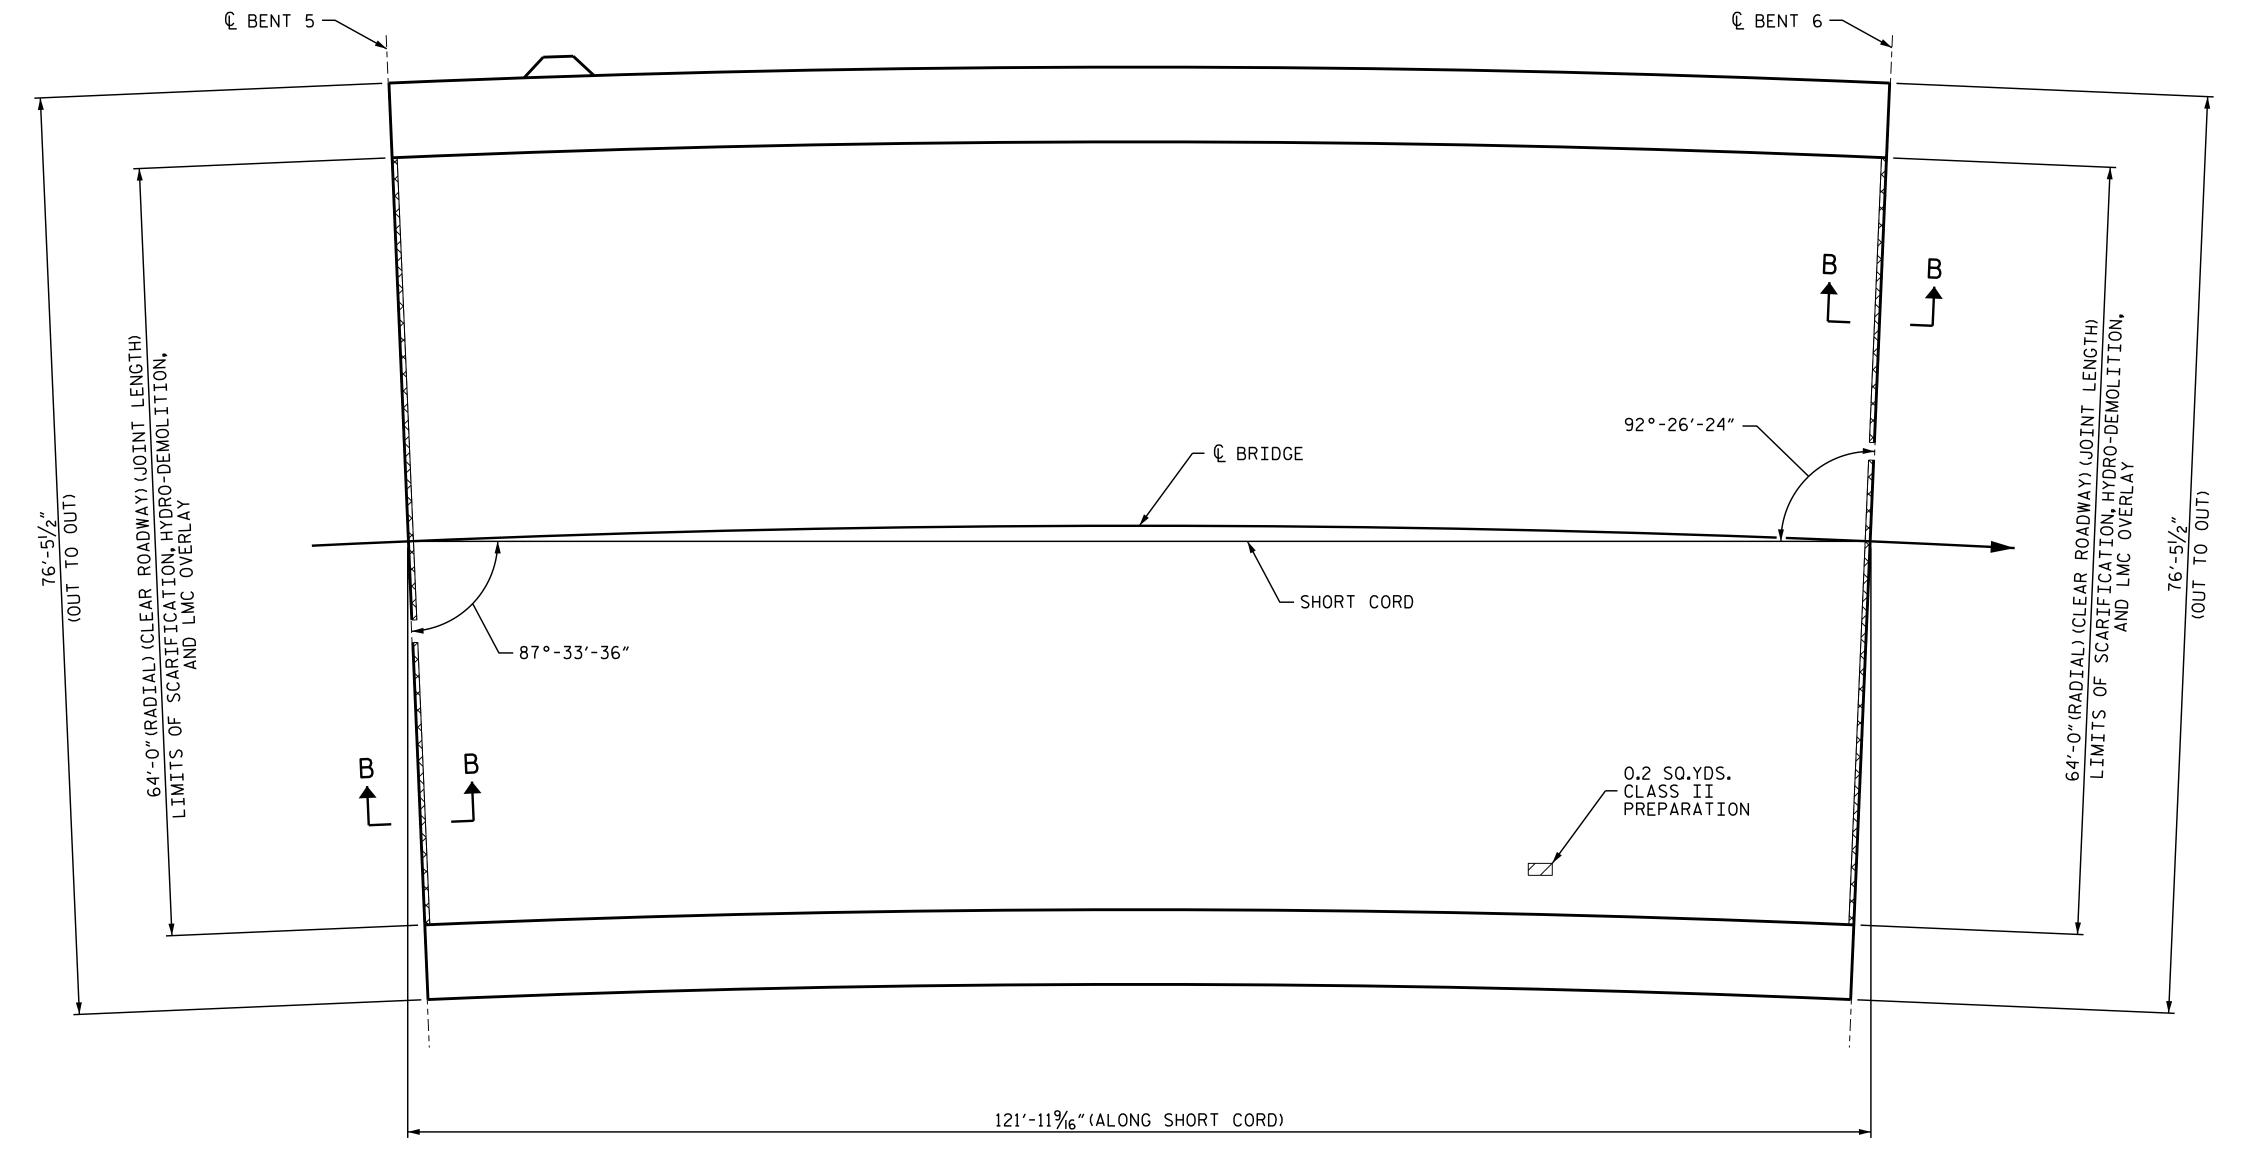

ROBERTS ST. CRAVEN ST. € BENT 5 — ♠ BRIDGE

NOTES

PAYMENT FOR CLASS II SURFACE PREPARATION IS BASED ON THE SQUARE FEET OF ADDITIONAL DEMOLITION REQUIRED FOLLOWING INITIAL HYDRO-DEMOLITION OF THE BRIDGE DECK. SEE SPECIAL PROVISIONS.

FOR SECTION B-B, SEE "JOINT DETAILS LMC OVERLAY", SHEET 1 OF 3.

| AS-BUILT REPAIR Q                  | I YTINAL       | TABLE  |
|------------------------------------|----------------|--------|
| DECK SURFACE REPAIR SPAN F         |                |        |
|                                    | ESTIMATE       | ACTUAL |
| CLASS II SURFACE PREPARATION       | 0.2 SQ. YDS.   |        |
| CLASS III SURFACE PREPARATION      | 0.0 SQ. YDS.   |        |
| LMC-ES MATERIALS                   | 36.1 CU. YDS.  |        |
| PLACING & FINISHING LMC-ES OVERLAY | 861.4 SQ. YDS. |        |
| SCARIFYING BRIDGE DECK             | 861.4 SQ. YDS. |        |
| HYDRO-DEMOLITION OF BRIDGE DECK    | 861.4 SQ. YDS. |        |
| GROOVING BRIDGE FLOORS             | 7363.2 SQ. FT. |        |
| BRIDGE JOINT DEMOLITION            | 64.0 SQ.FT.    |        |
| CONCRETE FOR DECK REPAIR           | 0.0 CU.FT.     |        |
|                                    |                |        |
|                                    |                |        |
|                                    |                |        |
|                                    |                |        |

SPAN F

CLASS II SURFACE PREPARATION

BRIDGE JOINT DEMOLITION

CLASS III SURFACE PREPARATION

PROJECT NO. 15BPR.40 BUNCOMBE \_\_\_ COUNTY BRIDGE NO. 100705

SHEET 6 OF 7

STATE OF NORTH CAROLINA DEPARTMENT OF TRANSPORTATION
RALEIGH

DECK SURFACE REPAIR SPAN F

SESSION SEAL 031021 NOINEER

REVISIONS SHEET NO S3-11 NO. BY: DATE: DATE: DOCUMENT NOT CONSIDERED FINAL UNLESS ALL SIGNATURES COMPLETED TOTAL SHEETS 36

\_\_ DATE : <u>01/2019</u> \_\_ DATE : <u>03/2019</u> CL BRIGHT DRAWN BY : \_ A.M.LEE CHECKED BY :