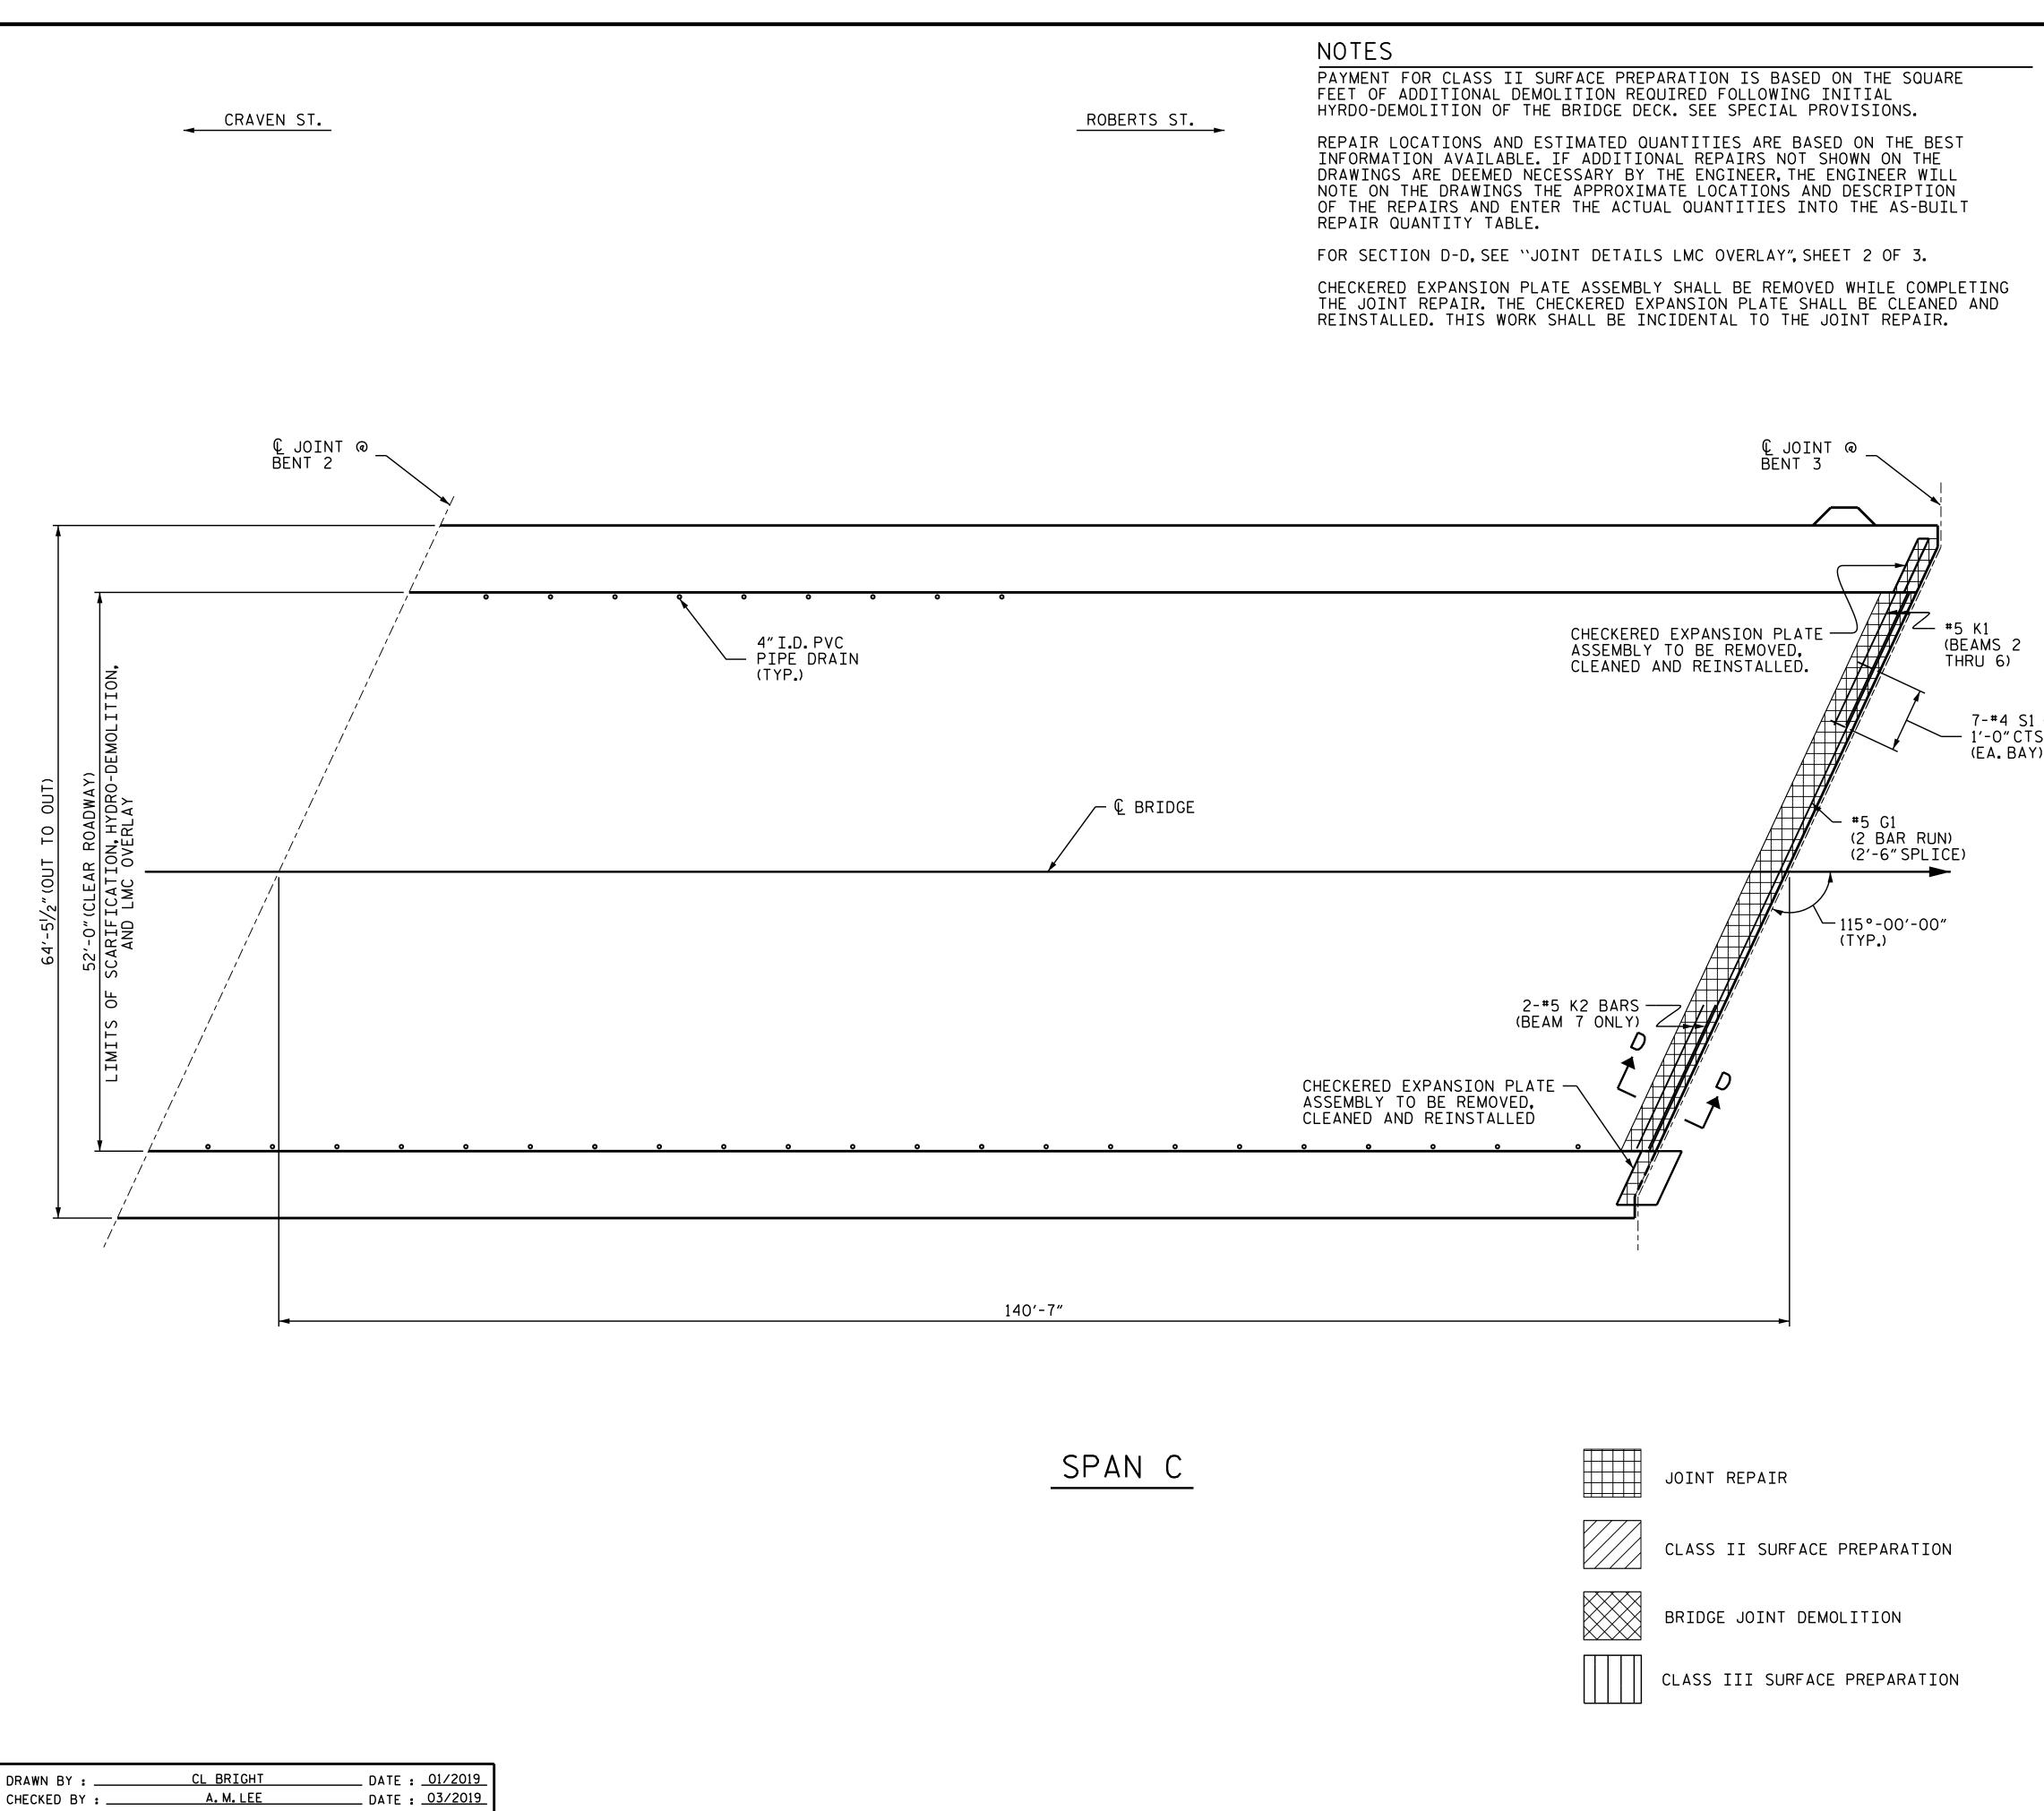

A.M.LEE

+

+

CHECKED BY :

29-MAY-2019 11:57 R:\Structures\FinalPlans\403\_015\_15BPR40\_SMU\_ DSR\_C\_S3-08\_100705.dgn amlee

|                                                                                   | AS-BUILT RE                                                                                      | PAI                                     | RQ                               | UAN           | ΙΤΥ            | TABL       | E I                      |  |
|-----------------------------------------------------------------------------------|--------------------------------------------------------------------------------------------------|-----------------------------------------|----------------------------------|---------------|----------------|------------|--------------------------|--|
| ľ                                                                                 | DECK SUR                                                                                         | FACE                                    | REP                              | AIR S         | SPAN           | С          |                          |  |
|                                                                                   | ESTIMATE ACT                                                                                     |                                         |                                  |               |                |            |                          |  |
| CLASS II SURFACE PREPARATION0.0 SQ. YDS.CLASS III SURFACE PREPARATION0.0 SQ. YDS. |                                                                                                  |                                         |                                  |               |                |            |                          |  |
| ŀ                                                                                 | LMC-ES MATERIALS                                                                                 |                                         |                                  | CU. YDS       |                |            |                          |  |
| Ì                                                                                 | PLACING & FINISHING LMC-ES OVERLAY                                                               |                                         |                                  |               | 791.5 SQ. YDS. |            |                          |  |
| -                                                                                 | SCARIFYING BRIDGE DECK 791.<br>HYDRO-DEMOLITION OF BRIDGE DECK 791.                              |                                         |                                  |               |                |            |                          |  |
| ŀ                                                                                 | GROOVING BRIDGE FLOORS                                                                           |                                         | 791.5 SO. YDS.<br>6860.0 SO. FT. |               |                |            |                          |  |
|                                                                                   | CONCRETE FOR DECK REPAIR                                                                         |                                         |                                  |               |                | 0.0 CU.FT. |                          |  |
| l                                                                                 | JOINT REPAIR 186.5 SQ.FT.                                                                        |                                         |                                  |               |                |            |                          |  |
|                                                                                   | BILL OF MATERIA                                                                                  |                                         |                                  |               |                |            |                          |  |
|                                                                                   |                                                                                                  | FOR JOINT REPAIR                        |                                  |               |                |            |                          |  |
|                                                                                   |                                                                                                  | BAR                                     | NO.                              | SIZE          | TYPE           | LENGTH     | WEIGHT                   |  |
|                                                                                   |                                                                                                  | <b>₩</b> G1                             | 2                                | <b>#</b> 5    | STR            | 30'-3"     | 63                       |  |
|                                                                                   |                                                                                                  | <b>*</b> K1                             | 10                               | <b>#</b> 5    | 1              | 13'-0"     | 136                      |  |
|                                                                                   |                                                                                                  | <b>₩</b> K2                             | 2                                | <b>#</b> 5    | 1              | 16'-0"     | 33                       |  |
|                                                                                   |                                                                                                  | <b>*</b> S1                             | 49                               | #4            | 2              | 3′-9″      | 123                      |  |
|                                                                                   | * EPOXY COATED<br>REINFORCING STEEL LBS. 355<br>CONCRETE FOR DECK REPAIR 171.3 C.F.<br>BAR TYPES |                                         |                                  |               |                |            |                          |  |
|                                                                                   |                                                                                                  |                                         |                                  |               |                |            |                          |  |
|                                                                                   |                                                                                                  |                                         |                                  |               |                |            |                          |  |
|                                                                                   |                                                                                                  |                                         |                                  |               |                |            |                          |  |
| ົ៙                                                                                |                                                                                                  |                                         |                                  |               |                |            |                          |  |
| S.<br>)                                                                           |                                                                                                  |                                         |                                  |               |                |            |                          |  |
|                                                                                   |                                                                                                  |                                         |                                  |               |                |            |                          |  |
|                                                                                   |                                                                                                  |                                         |                                  |               |                |            |                          |  |
|                                                                                   |                                                                                                  |                                         |                                  |               |                |            |                          |  |
|                                                                                   |                                                                                                  | 5'-0"                                   |                                  |               |                |            |                          |  |
|                                                                                   |                                                                                                  |                                         |                                  |               |                |            |                          |  |
|                                                                                   |                                                                                                  |                                         |                                  |               |                |            |                          |  |
|                                                                                   |                                                                                                  |                                         |                                  |               |                |            |                          |  |
|                                                                                   |                                                                                                  |                                         | ه[                               |               |                |            |                          |  |
|                                                                                   |                                                                                                  | σ (2) δ                                 |                                  |               |                |            |                          |  |
|                                                                                   |                                                                                                  | <u> </u>                                |                                  |               |                |            |                          |  |
|                                                                                   |                                                                                                  |                                         |                                  |               | ••••           | 4          |                          |  |
|                                                                                   |                                                                                                  |                                         |                                  |               |                |            |                          |  |
|                                                                                   |                                                                                                  |                                         |                                  |               |                |            |                          |  |
|                                                                                   |                                                                                                  |                                         |                                  |               |                |            |                          |  |
|                                                                                   |                                                                                                  |                                         |                                  |               |                |            |                          |  |
|                                                                                   |                                                                                                  |                                         |                                  |               |                |            |                          |  |
|                                                                                   | PROJECT NO. 15BPR.40                                                                             |                                         |                                  |               |                |            |                          |  |
|                                                                                   | BUNCOMBE COUNTY                                                                                  |                                         |                                  |               |                |            |                          |  |
|                                                                                   |                                                                                                  |                                         |                                  |               |                |            |                          |  |
|                                                                                   |                                                                                                  |                                         |                                  |               |                |            |                          |  |
|                                                                                   | SHEET 3 OF 7<br>STATE OF NORTH CAROLINA<br>DEPARTMENT OF TRANSPORTATION<br>RALEIGH               |                                         |                                  |               |                |            |                          |  |
|                                                                                   |                                                                                                  |                                         |                                  |               |                |            |                          |  |
|                                                                                   |                                                                                                  |                                         |                                  |               |                |            |                          |  |
|                                                                                   | O3IO2I                                                                                           | DECK SURFACE REPAIR<br>SPAN C<br>SPAN C |                                  |               |                |            |                          |  |
|                                                                                   | THE THE OWNER M.                                                                                 |                                         |                                  | 371           |                | •          |                          |  |
|                                                                                   | Amber Male                                                                                       |                                         |                                  |               |                |            |                          |  |
|                                                                                   | 6/29/2019                                                                                        |                                         |                                  | REVISION      | S              |            | SHEET NO.                |  |
|                                                                                   |                                                                                                  | чо. вү:<br><b>1</b>                     | DAT                              | e: No.        | BY:            | DATE:      | S3-08<br>TOTAL<br>SHEETS |  |
|                                                                                   | SIGNATURES COMPLETED                                                                             | 2                                       |                                  | <u>ی</u><br>4 |                |            | SHEETS<br>36             |  |
|                                                                                   |                                                                                                  |                                         |                                  |               |                |            |                          |  |