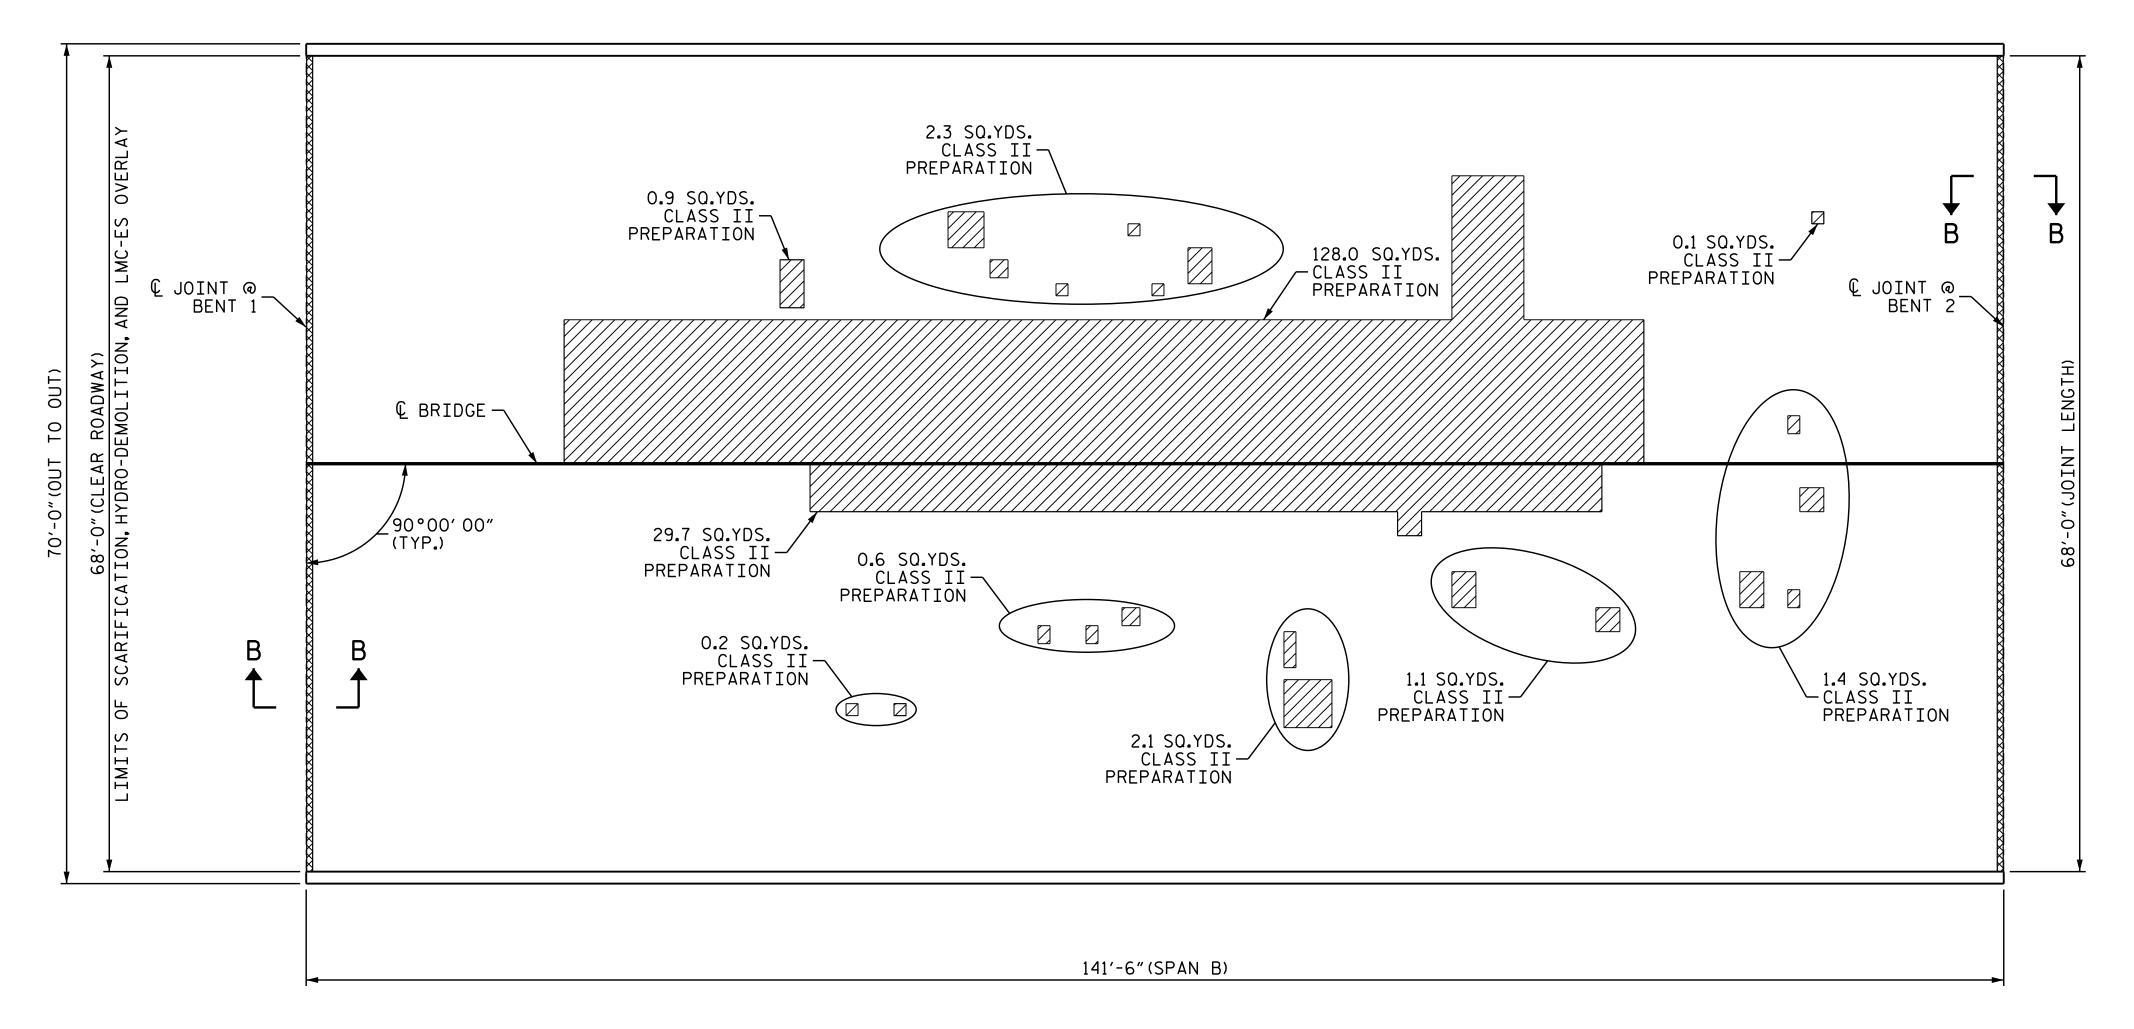

## REPAIR QUANITY TABLE AS-BUILT DECK CHDEACE DEDATH CDAN D

| DECK SURFACE REPAIR SPAN B         |                 |        |
|------------------------------------|-----------------|--------|
|                                    | ESTIMATE        | ACTUAL |
| CONCRETE FOR DECK REPAIR           | 358.8 CU.FT.    |        |
| CLASS II SURFACE PREPARATION       | 166.4 SQ. YDS.  |        |
| LMC-ES MATERIALS                   | 44.3 CU. YDS.   |        |
| PLACING & FINISHING LMC-ES OVERLAY | 1062.8 SQ. YDS. |        |
| SCARIFYING BRIDGE DECK             | 1062.8 SQ. YDS. |        |
| HYDRO-DEMOLITION OF BRIDGE DECK    | 1062.8 SQ. YDS. |        |
| BRIDGE GROOVING FLOORS             | 9143.3 SQ.FT.   |        |
| BRIDGE JOINT DEMOLITION            | 68.0 SQ.FT.     |        |
|                                    |                 |        |
|                                    |                 |        |
|                                    |                 |        |
|                                    |                 |        |
|                                    |                 |        |

## NOTES

PAYMENT FOR CLASS II SURFACE PREPARATION IS BASED ON THE SQUARE FEET OF ADDITIONAL DEMOLITION REQUIRED FOLLOWING INITIAL HYRDO-DEMOLITION OF THE BRIDGE DECK. SEE SPECIAL PROVISIONS.

REPAIR LOCATIONS AND ESTIMATED QUANTITIES ARE BASED ON THE BEST INFORMATION AVAILABLE. IF ADDITIONAL REPAIRS NOT SHOWN ON THE DRAWINGS ARE DEEMED NECESSARY BY THE ENGINEER, THE ENGINEER WILL NOTE ON THE DRAWINGS THE APPROXIMATE LOCATIONS AND DESCRIPTION OF THE REPAIRS AND ENTER THE ACTUAL QUANTITIES INTO THE AS-BUILT REPAIR QUANTITY TABLE.

FOR SECTION B-B. SEE "JOINT DETAILS LMC OVERLAY", SHEET.

CLASS II SURFACE PREPARATION

BRIDGE JOINT DEMOLITION

PROJECT NO. 15BPR.40 BUNCOMBE \_\_\_\_ COUNTY BRIDGE NO. 100495

SHEET 2 OF 2

STATE OF NORTH CAROLINA DEPARTMENT OF TRANSPORTATION

DECK SURFACE REPAIR SPAN B

SEAL 031021 NGINE

5/29/2019 REVISIONS SHEET NO NO. BY: DATE: S2-05 DATE: DOCUMENT NOT CONSIDERED FINAL UNLESS ALL SIGNATURES COMPLETED TOTAL SHEETS 14

R.L.PUTEK \_ DATE : <u>01/2019</u> DRAWN BY : \_ DATE : 03/2019 A.M.LEE CHECKED BY : .