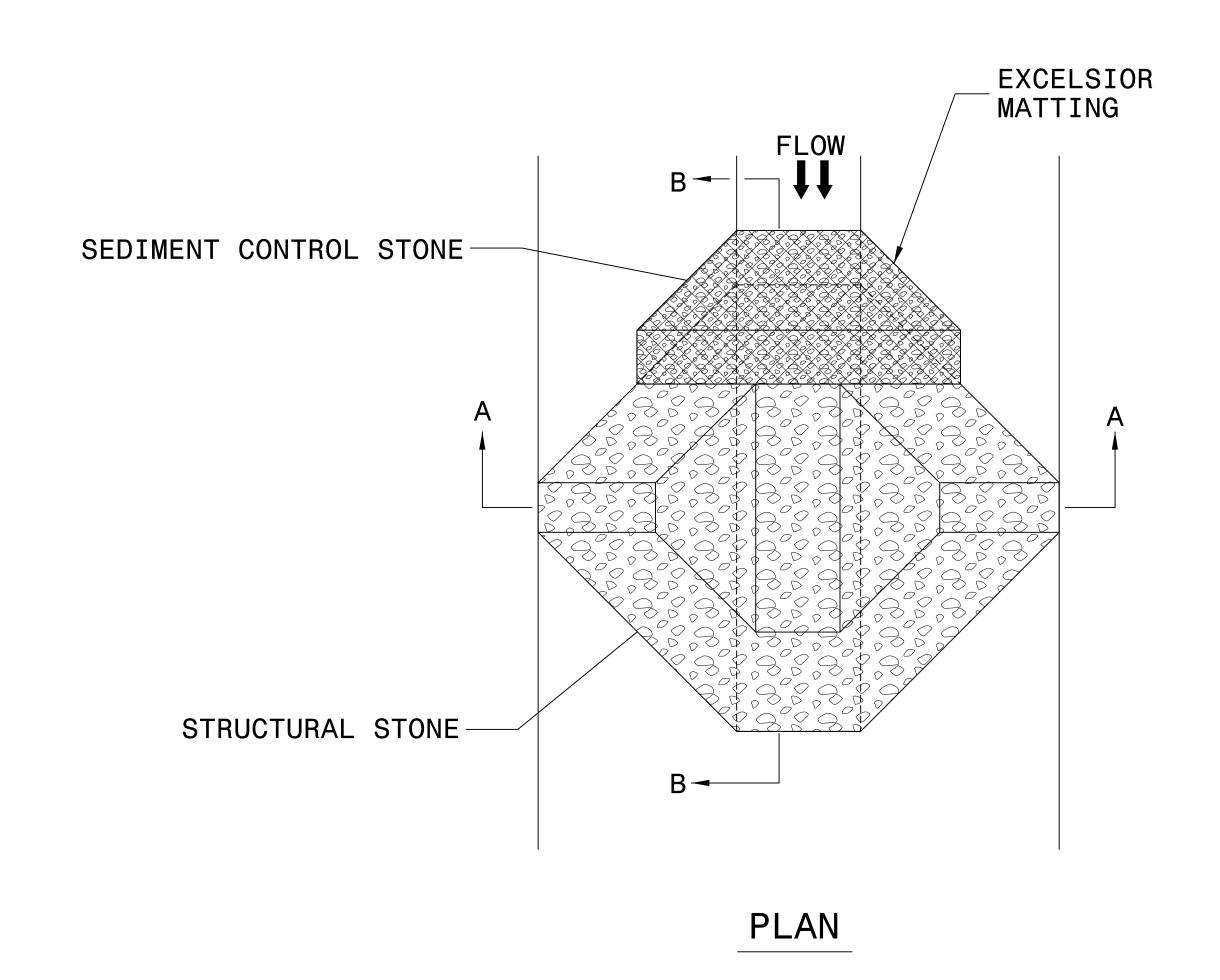

## TEMPORARY ROCK SILT CHECK TYPE 'A' WITH EXCELSIOR MATTING AND POLYACRYLAMIDE (PAM)

## NOTES:

INSTALL TEMPORARY ROCK SILT CHECK TYPE A IN ACCORDANCE WITH ROADWAY STANDARD DRAWING NO. 1633.01.

USE EXCELSIOR FOR MATTING MATERIAL AND ANCHOR MATTING SECTION AT TOP AND BOTTOM WITH CLASS B STONE.