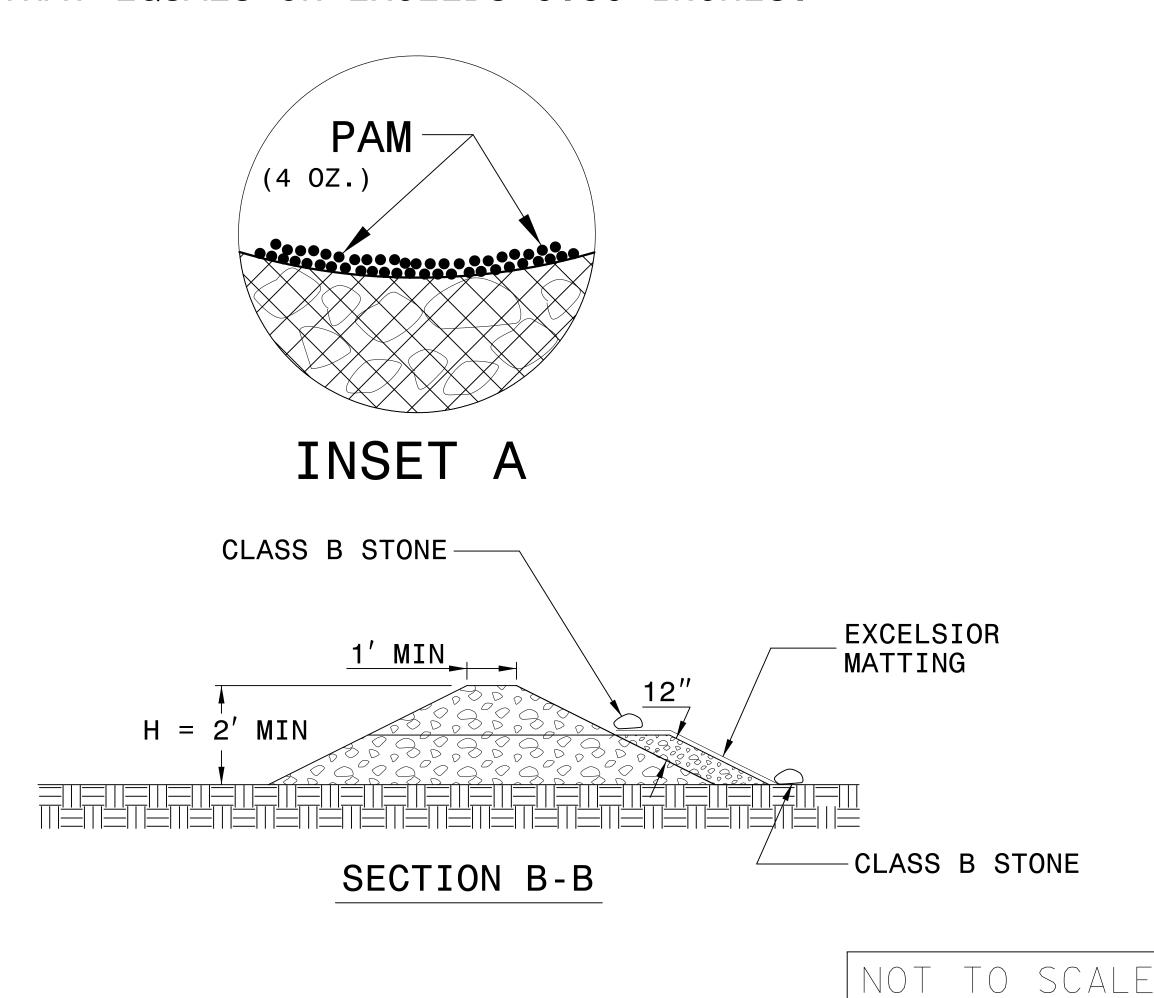

## NOTES:

INSTALL TEMPORARY ROCK SILT CHECK TYPE A IN ACCORDANCE WITH ROADWAY STANDARD DRAWING NO. 1633.01.

USE EXCELSIOR FOR MATTING MATERIAL AND ANCHOR MATTING SECTION AT TOP AND BOTTOM WITH CLASS B STONE.

PRIOR TO POLYACRYLAMIDE (PAM) APPLICATION, OBTAIN A SOIL SAMPLE FROM PROJECT LOCATION, AND FROM OFFSITE MATERIAL, AND ANALYZE FOR APPROPRIATE PAM FLOCCULANT TO BE APPLIED TO EACH ROCK SILT CHECK.

INITIALLY APPLY 4 OUNCES OF POLYACRYLAMIDE (PAM) TO TOP OF MATTING SECTION AND AFTER EVERY RAINFALL EVENT THAT EQUALS OR EXCEEDS 0.50 INCHES.