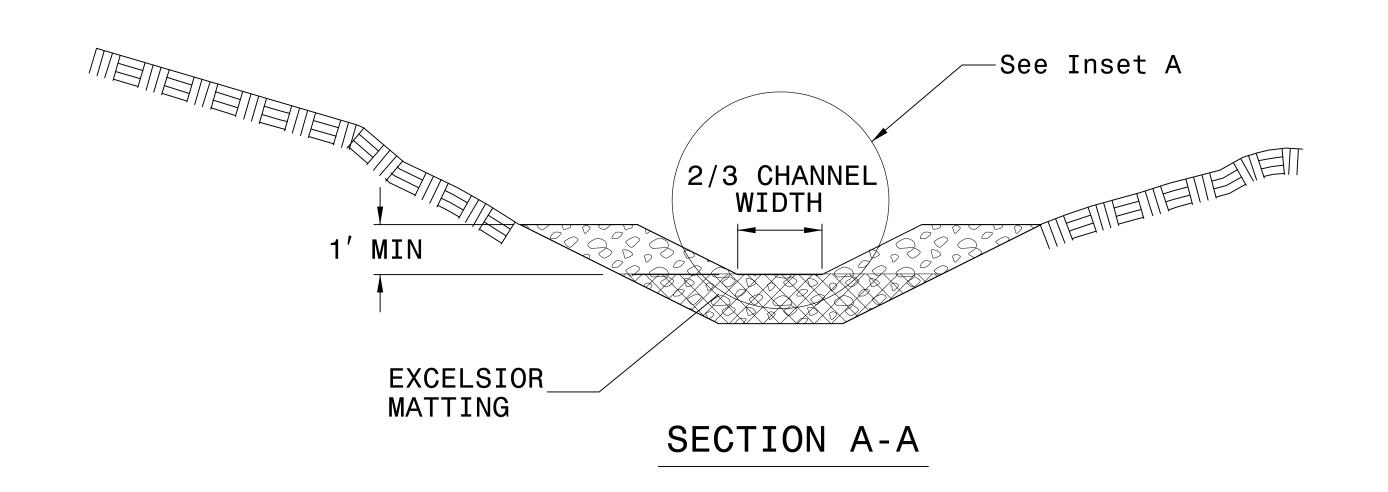

## TEMPORARY ROCK SILT CHECK TYPE 'A' WITH EXCELSIOR MATTING AND POLYACRYLAMIDE (PAM)

## NOTES:

INSTALL TEMPORARY ROCK SILT CHECK TYPE A IN ACCORDANCE WITH ROADWAY STANDARD DRAWING NO. 1633.01.

USE EXCELSIOR FOR MATTING MATERIAL AND ANCHOR MATTING SECTION AT TOP AND BOTTOM WITH CLASS B STONE.