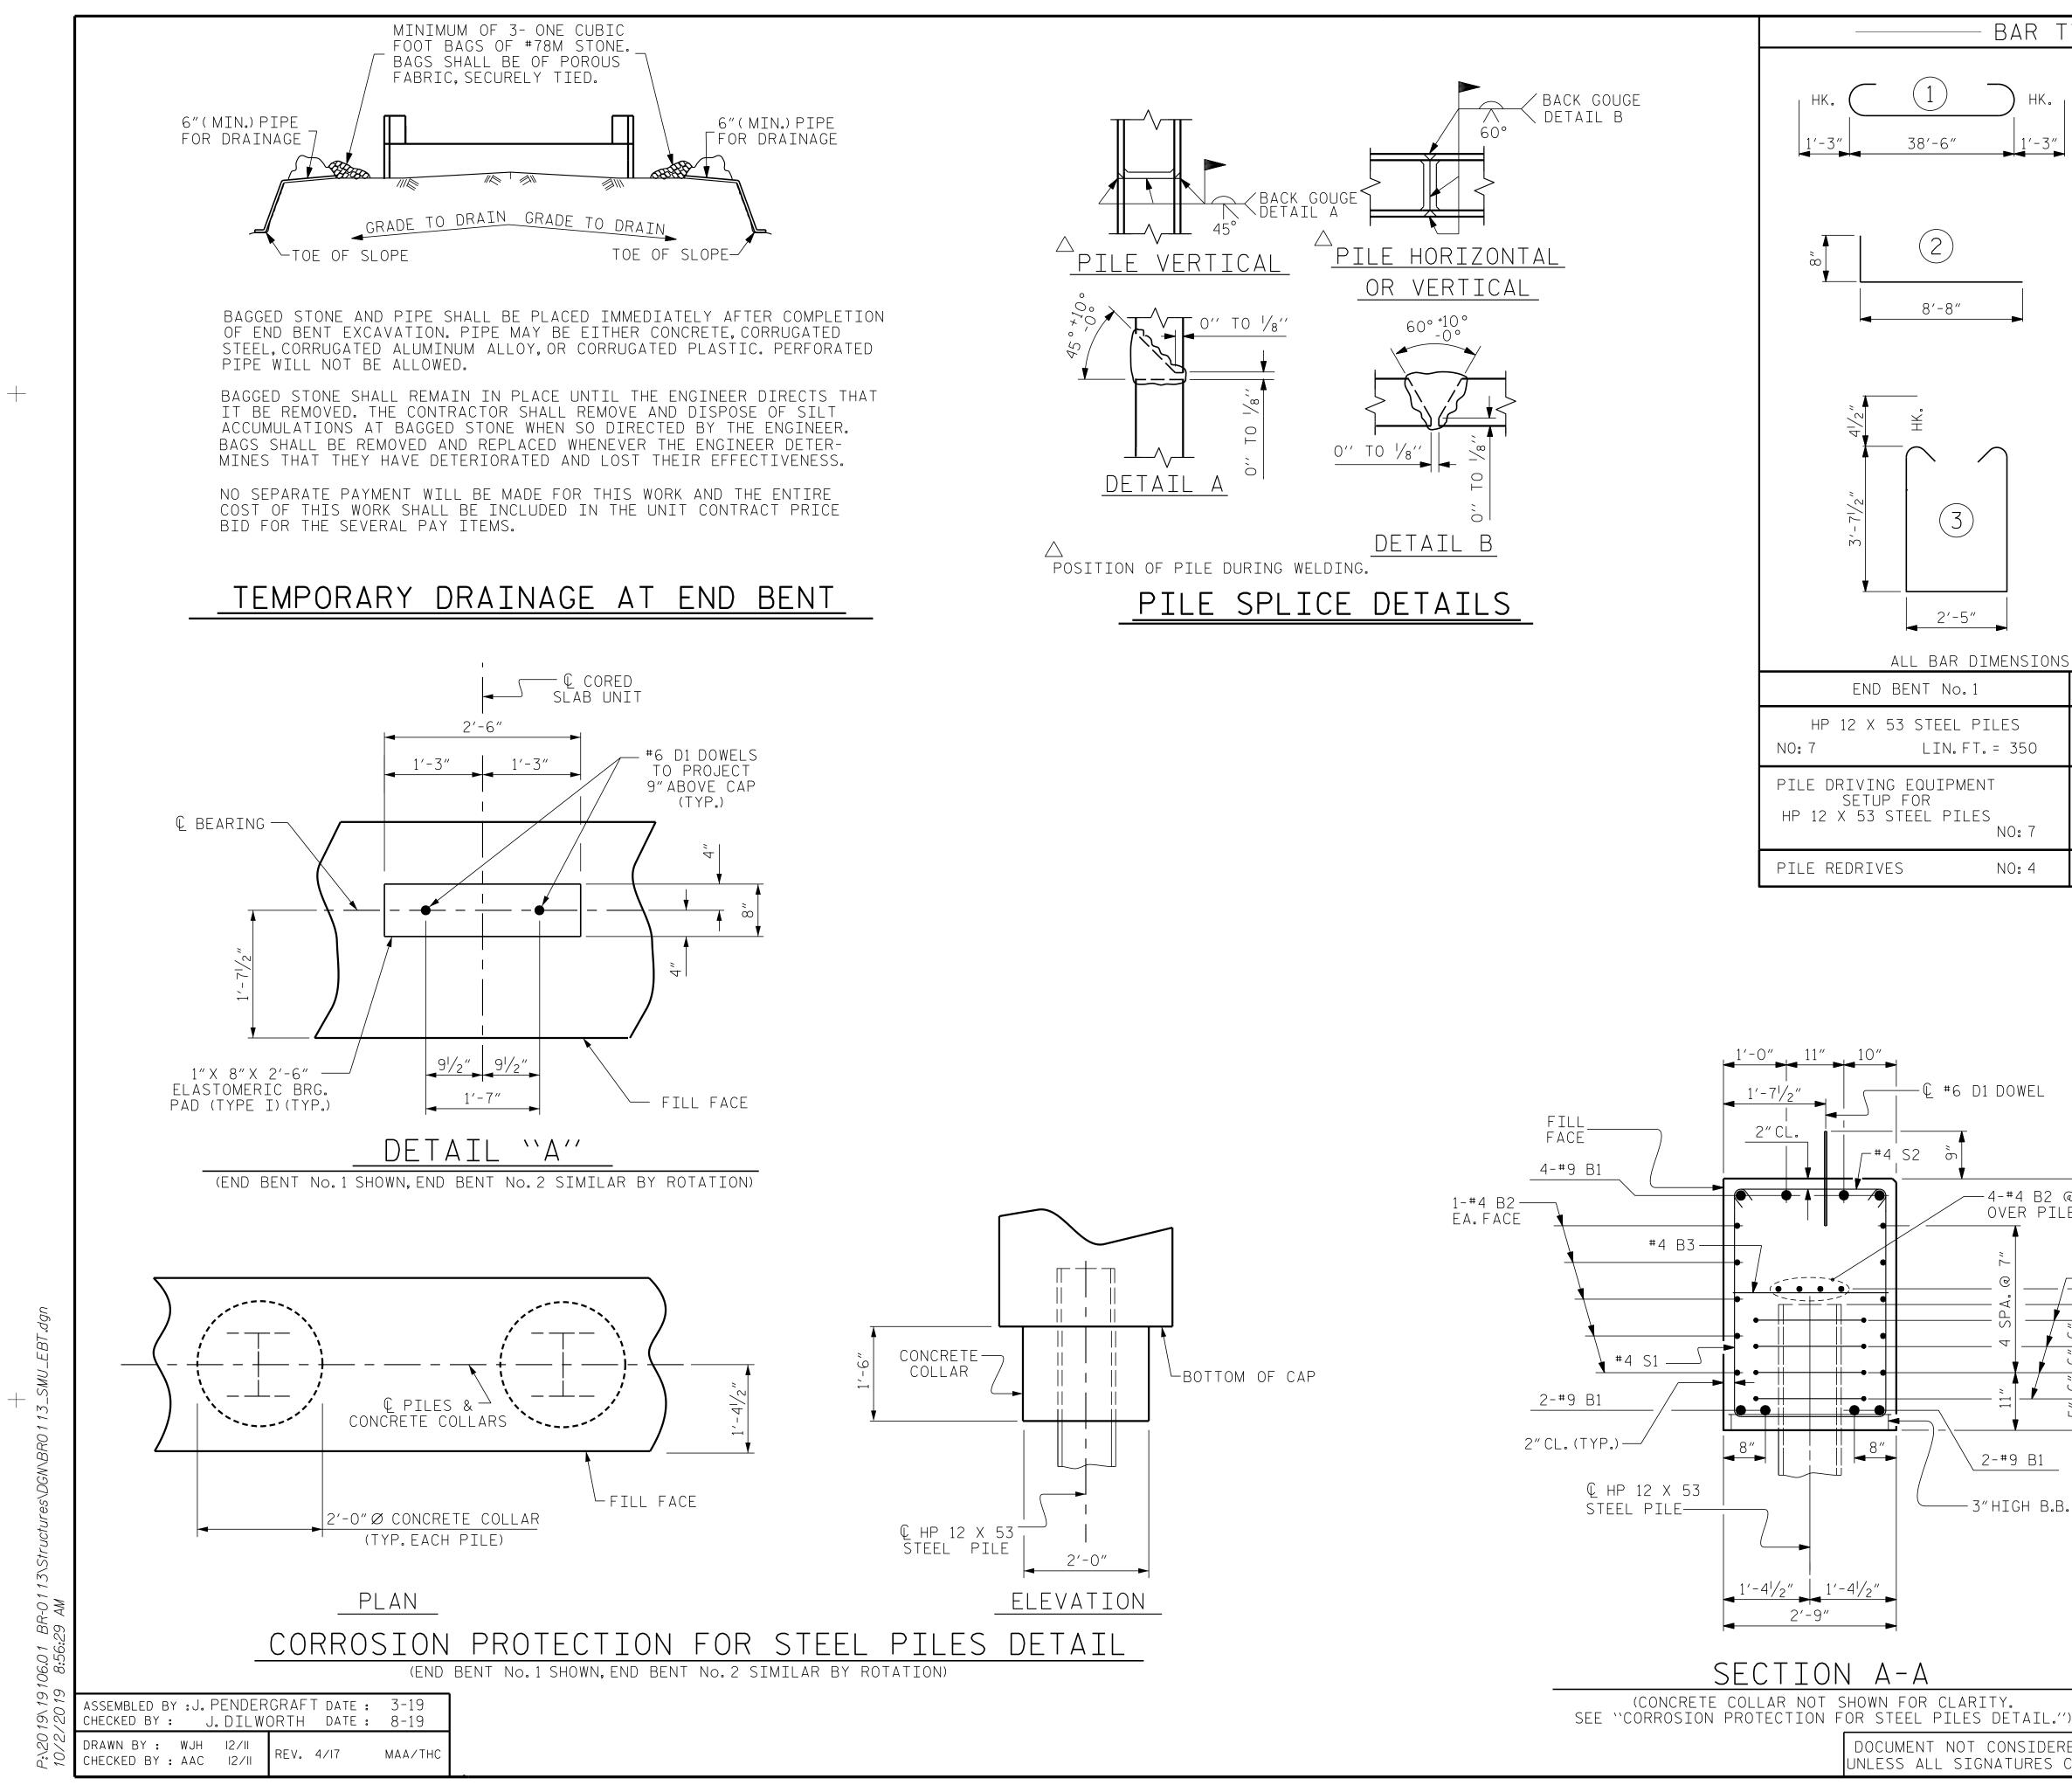

DocuSign Envelope ID: 916A9B5D-E6FB-4E99-A9DA-EDE2BBE6C23A

S -

| R TYPES     |                                                                                          |                                                |                                  |                                                        | BILL OF MATERIAL                                                                                  |                                              |                                                   |                                                        |                          |  |  |  |
|-------------|------------------------------------------------------------------------------------------|------------------------------------------------|----------------------------------|--------------------------------------------------------|---------------------------------------------------------------------------------------------------|----------------------------------------------|---------------------------------------------------|--------------------------------------------------------|--------------------------|--|--|--|
|             |                                                                                          |                                                | FOF                              |                                                        |                                                                                                   |                                              | INT                                               |                                                        |                          |  |  |  |
| K. I        | <u> </u>                                                                                 |                                                | <u> </u>                         | BAR                                                    | NO.                                                                                               | SIZE                                         | TYPE                                              | LENGTH                                                 | WEIGHT                   |  |  |  |
|             | 41/2"                                                                                    | 2'-5"                                          | 41/2"                            | B1                                                     | 8                                                                                                 | #9                                           | 1                                                 | 41'-0"                                                 | 1115                     |  |  |  |
| 3″          | Ι<br>ΗΚ.                                                                                 |                                                | НК. ∣                            | B2<br>B3                                               | 28<br>10                                                                                          | #4<br>#4                                     | STR<br>STR                                        | 20'-7"<br>2'-5"                                        | 385<br>16                |  |  |  |
|             |                                                                                          | <b>(</b> 4)                                    |                                  |                                                        | 10                                                                                                | I                                            |                                                   |                                                        | 10                       |  |  |  |
|             |                                                                                          |                                                |                                  | D1                                                     | 22                                                                                                | #6                                           | STR                                               | 1'-6"                                                  | 50                       |  |  |  |
|             |                                                                                          |                                                | 1'-3'' LAP                       | H1                                                     | 40                                                                                                | #4                                           | 2                                                 | 9'-4"                                                  | 249                      |  |  |  |
|             |                                                                                          |                                                |                                  | K1                                                     | 16                                                                                                | #4                                           | STR                                               | 2'-11"                                                 | 31                       |  |  |  |
|             |                                                                                          |                                                | $\backslash$                     | S1                                                     | 50                                                                                                | #4                                           | 3                                                 | 10′-5″                                                 | 348                      |  |  |  |
|             |                                                                                          | (5)                                            | )                                | S2                                                     | 50                                                                                                | #4                                           | 4                                                 | 3'-2"                                                  | 106                      |  |  |  |
|             |                                                                                          |                                                |                                  | S3                                                     | 28                                                                                                | #4                                           | 5                                                 | 6'-6"                                                  | 122                      |  |  |  |
|             |                                                                                          | 1′-8″Ø                                         | •                                | V1                                                     | 52                                                                                                | #4                                           | STR                                               | 6'-2"                                                  | 214                      |  |  |  |
|             |                                                                                          |                                                |                                  |                                                        | FORCIN                                                                                            |                                              |                                                   |                                                        |                          |  |  |  |
|             |                                                                                          |                                                |                                  |                                                        | ONE EI<br>S A CC                                                                                  |                                              |                                                   | KDOWN                                                  | 636 LBS.                 |  |  |  |
|             |                                                                                          |                                                |                                  | POUR                                                   |                                                                                                   |                                              | d bent<br>vfr pa                                  |                                                        | 19.5 C.Y.                |  |  |  |
|             |                                                                                          |                                                |                                  |                                                        |                                                                                                   |                                              |                                                   | OLLARS                                                 |                          |  |  |  |
| SNC         | S ARE OUT TO OUT.<br>END BENT No.2                                                       |                                                |                                  |                                                        |                                                                                                   | PPER F<br>Ings                               | PART O                                            | F                                                      | 2.1 C.Y.                 |  |  |  |
|             |                                                                                          |                                                |                                  |                                                        |                                                                                                   |                                              |                                                   |                                                        |                          |  |  |  |
|             | HP 12 X 53 STEEL PILES<br>NO: 7 LIN.FT. = 385                                            |                                                |                                  |                                                        | TOTAL CLASS A CONCRETE 21.6 C.Y.                                                                  |                                              |                                                   |                                                        |                          |  |  |  |
|             |                                                                                          |                                                | N.FI.= 38                        |                                                        |                                                                                                   |                                              | UNCKEI                                            | Ł                                                      |                          |  |  |  |
|             | PILE DRI                                                                                 | IVING EQUI<br>ETUP FOR                         | PMENT                            | 5                                                      |                                                                                                   |                                              | UNCKEI                                            | E                                                      |                          |  |  |  |
|             | PILE DRI                                                                                 | IVING EQUI                                     | PMENT                            | 0                                                      |                                                                                                   |                                              | UNCKE                                             | E                                                      |                          |  |  |  |
|             | PILE DRI                                                                                 | EVING EQUI<br>ETUP FOR<br>53 STEEL F           | PMENT<br>PILES                   | 7                                                      |                                                                                                   |                                              | UNCRE                                             | E                                                      |                          |  |  |  |
|             | PILE DRI<br>S<br>HP 12 X                                                                 | EVING EQUI<br>ETUP FOR<br>53 STEEL F           | PMENT<br>PILES<br>NO:            | 7                                                      |                                                                                                   |                                              | UNCRE                                             | E                                                      |                          |  |  |  |
| 2 @         | PILE DRI<br>S<br>HP 12 X<br>PILE REE                                                     | EVING EQUI<br>ETUP FOR<br>53 STEEL F           | PMENT<br>PILES<br>NO:            | 7                                                      |                                                                                                   |                                              | UNCRE                                             | E                                                      |                          |  |  |  |
| 2 @<br>PILE | PILE DRI<br>SHP 12 X<br>PILE RED<br>O 4" CTS.                                            | EVING EQUI<br>ETUP FOR<br>53 STEEL F           | PMENT<br>PILES<br>NO: 1<br>NO: 4 | PROJEC                                                 | TN                                                                                                | Э.                                           | BF                                                | <u>-011</u>                                            |                          |  |  |  |
| PILE        | PILE DRI<br>S<br>HP 12 X<br>PILE REE                                                     | EVING EQUI<br>ETUP FOR<br>53 STEEL F<br>ORIVES | PMENT<br>PILES<br>NO: 1<br>NO: 4 | PROJEC                                                 |                                                                                                   | D                                            | BF                                                | <u>₹-0113</u><br>CO                                    |                          |  |  |  |
|             | PILE DR<br>S<br>HP 12 X<br>PILE REE<br>0 4" CTS.<br>                                     | EVING EQUI<br>ETUP FOR<br>53 STEEL F<br>ORIVES | PMENT<br>PILES<br>NO: 1<br>NO: 4 | PROJEC                                                 | ΤΝα                                                                                               | D                                            | BF                                                | <u>₹-0113</u><br>CO                                    | 3                        |  |  |  |
|             | PILE DR<br>S<br>HP 12 X<br>PILE RED<br>0 4" CTS.<br>==================================== | EVING EQUI<br>ETUP FOR<br>53 STEEL F<br>ORIVES | PMENT<br>PILES<br>NO: 4<br>NO: 4 | PROJEC<br>H/                                           | T N(<br><u> <u> </u> </u> | D                                            | BF                                                | <u>₹-0113</u><br>CO                                    | 3                        |  |  |  |
|             | PILE DR<br>S<br>HP 12 X<br>PILE RED<br>0 4" CTS.<br>==================================== | EVING EQUI<br>ETUP FOR<br>53 STEEL F<br>ORIVES | PMENT<br>PILES<br>NO: 1<br>NO: 4 | 7<br>4<br>PROJEC<br>Н/<br>STATIC<br>5HEET 4 OF<br>DEPA | T N(<br><u>A</u> L I F<br>)N:<br>= 4                                                              | D<br>- ДХ<br>16<br>тате ог м<br>IT ОГ        | BF<br>+10                                         | <pre> </pre> </td <td>3<br/>UNTY<br/>- L -</td>        | 3<br>UNTY<br>- L -       |  |  |  |
|             | PILE DR<br>S<br>HP 12 X<br>PILE RED<br>0 4" CTS.<br>==================================== | EVING EQUI<br>ETUP FOR<br>53 STEEL F<br>ORIVES | PMENT<br>PILES<br>NO: 1<br>NO: 4 | 7<br>4<br>PROJEC<br>Н/<br>STATIC<br>5HEET 4 OF<br>DEPA | T N(<br><u>A</u> L I F<br>)N:<br>= 4<br>RTMEN                                                     | D<br>TATE OF N<br>TATE OF N<br>IT OF<br>R    | BF<br>+10                                         | <pre> </pre> </td <td>3<br/>UNTY<br/>- L -</td>        | 3<br>UNTY<br>- L -       |  |  |  |
|             | PILE DR<br>S<br>HP 12 X<br>PILE RED<br>0 4" CTS.<br>==================================== | VING EQUI<br>ETUP FOR<br>53 STEEL F<br>ORIVES  | PMENT<br>PILES<br>NO: 1<br>NO: 4 | 7<br>4<br>PROJEC<br>Н/<br>STATIC<br>5HEET 4 OF<br>DEPA | T N(<br><u>ALIF</u><br>)N:<br>SL                                                                  | D<br>- A X<br>_ 16<br><br>IT OF<br><br>IBS T | BF<br>+10<br>NORTH CARO<br>TRAN<br>ALEIGH<br>RUCT | <pre> </pre> </td <td>3<br/>UNTY<br/>-L-<br/>TION</td> | 3<br>UNTY<br>-L-<br>TION |  |  |  |