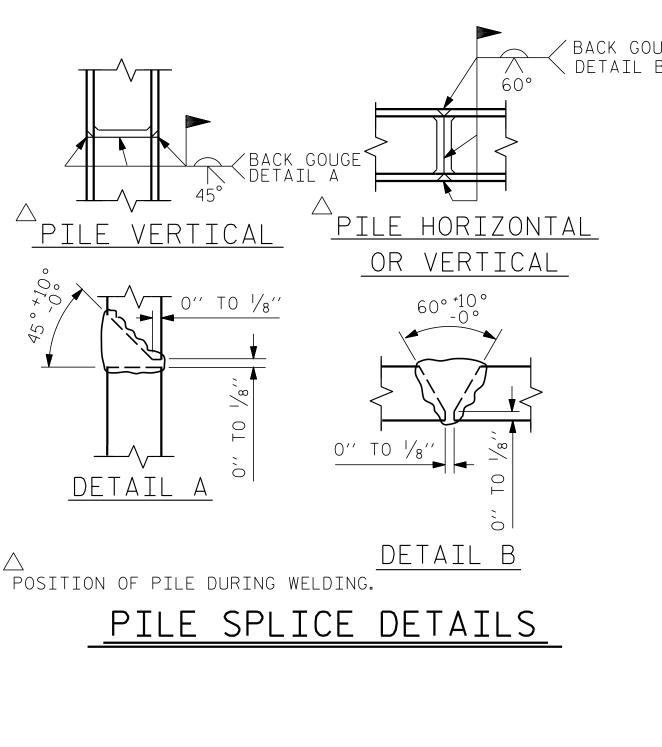

DocuSign Envelope ID: 916A9B5D-E6FB-4E99-A9DA-EDE2BBE6C23A

S -

| R TYPES     |                                                                                          |                                                |                                  |                                                        | BILL OF MATERIAL                                                                                  |                                              |                                                   |                                                        |                          |  |  |  |
|-------------|------------------------------------------------------------------------------------------|------------------------------------------------|----------------------------------|--------------------------------------------------------|---------------------------------------------------------------------------------------------------|----------------------------------------------|---------------------------------------------------|--------------------------------------------------------|--------------------------|--|--|--|
|             |                                                                                          |                                                | FOF                              |                                                        |                                                                                                   |                                              | INT                                               |                                                        |                          |  |  |  |
| K. I        | <u> </u>                                                                                 |                                                | <u> </u>                         | BAR                                                    | NO.                                                                                               | SIZE                                         | TYPE                                              | LENGTH                                                 | WEIGHT                   |  |  |  |
|             | 41/2"                                                                                    | 2'-5"                                          | 41/2"                            | B1                                                     | 8                                                                                                 | #9                                           | 1                                                 | 41'-0"                                                 | 1115                     |  |  |  |
| 3″          | Ι<br>ΗΚ.                                                                                 |                                                | НК. ∣                            | B2<br>B3                                               | 28<br>10                                                                                          | #4<br>#4                                     | STR<br>STR                                        | 20'-7"<br>2'-5"                                        | 385<br>16                |  |  |  |
|             |                                                                                          | <b>(</b> 4)                                    |                                  |                                                        | 10                                                                                                | I                                            |                                                   |                                                        | 10                       |  |  |  |
|             |                                                                                          |                                                |                                  | D1                                                     | 22                                                                                                | #6                                           | STR                                               | 1'-6"                                                  | 50                       |  |  |  |
|             |                                                                                          |                                                | 1'-3'' LAP                       | H1                                                     | 40                                                                                                | #4                                           | 2                                                 | 9'-4"                                                  | 249                      |  |  |  |
|             |                                                                                          |                                                |                                  | K1                                                     | 16                                                                                                | #4                                           | STR                                               | 2'-11"                                                 | 31                       |  |  |  |
|             |                                                                                          |                                                | $\backslash$                     | S1                                                     | 50                                                                                                | #4                                           | 3                                                 | 10′-5″                                                 | 348                      |  |  |  |
|             |                                                                                          | (5)                                            | )                                | S2                                                     | 50                                                                                                | #4                                           | 4                                                 | 3'-2"                                                  | 106                      |  |  |  |
|             |                                                                                          |                                                |                                  | S3                                                     | 28                                                                                                | #4                                           | 5                                                 | 6'-6"                                                  | 122                      |  |  |  |
|             |                                                                                          | 1′-8″Ø                                         | •                                | V1                                                     | 52                                                                                                | #4                                           | STR                                               | 6'-2"                                                  | 214                      |  |  |  |
|             |                                                                                          |                                                |                                  |                                                        | FORCIN                                                                                            |                                              |                                                   |                                                        |                          |  |  |  |
|             |                                                                                          |                                                |                                  |                                                        | ONE EI<br>S A CC                                                                                  |                                              |                                                   | KDOWN                                                  | 636 LBS.                 |  |  |  |
|             |                                                                                          |                                                |                                  | POUR                                                   |                                                                                                   |                                              | d bent<br>vfr pa                                  |                                                        | 19.5 C.Y.                |  |  |  |
|             |                                                                                          |                                                |                                  |                                                        |                                                                                                   |                                              |                                                   | OLLARS                                                 |                          |  |  |  |
| SNC         | S ARE OUT TO OUT.<br>END BENT No.2                                                       |                                                |                                  |                                                        |                                                                                                   | PPER F<br>Ings                               | PART O                                            | F                                                      | 2.1 C.Y.                 |  |  |  |
|             |                                                                                          |                                                |                                  |                                                        |                                                                                                   |                                              |                                                   |                                                        |                          |  |  |  |
|             | HP 12 X 53 STEEL PILES<br>NO: 7 LIN.FT. = 385                                            |                                                |                                  |                                                        | TOTAL CLASS A CONCRETE 21.6 C.Y.                                                                  |                                              |                                                   |                                                        |                          |  |  |  |
|             |                                                                                          |                                                | N.FI.= 38                        |                                                        |                                                                                                   |                                              | UNCKEI                                            | Ł                                                      |                          |  |  |  |
|             | PILE DRI                                                                                 | IVING EQUI<br>ETUP FOR                         | PMENT                            | 5                                                      |                                                                                                   |                                              | UNCKEI                                            | E                                                      |                          |  |  |  |
|             | PILE DRI                                                                                 | IVING EQUI                                     | PMENT                            | 0                                                      |                                                                                                   |                                              | UNCKE                                             | E                                                      |                          |  |  |  |
|             | PILE DRI                                                                                 | EVING EQUI<br>ETUP FOR<br>53 STEEL F           | PMENT<br>PILES                   | 7                                                      |                                                                                                   |                                              | UNCRE                                             | E                                                      |                          |  |  |  |
|             | PILE DRI<br>S<br>HP 12 X                                                                 | EVING EQUI<br>ETUP FOR<br>53 STEEL F           | PMENT<br>PILES<br>NO:            | 7                                                      |                                                                                                   |                                              | UNCRE                                             | E                                                      |                          |  |  |  |
| 2 @         | PILE DRI<br>S<br>HP 12 X<br>PILE REE                                                     | EVING EQUI<br>ETUP FOR<br>53 STEEL F           | PMENT<br>PILES<br>NO:            | 7                                                      |                                                                                                   |                                              | UNCRE                                             | E                                                      |                          |  |  |  |
| 2 @<br>PILE | PILE DRI<br>SHP 12 X<br>PILE RED<br>O 4" CTS.                                            | EVING EQUI<br>ETUP FOR<br>53 STEEL F           | PMENT<br>PILES<br>NO: 1<br>NO: 4 | PROJEC                                                 | TN                                                                                                | Э.                                           | BF                                                | <u>-011</u>                                            |                          |  |  |  |
| PILE        | PILE DRI<br>S<br>HP 12 X<br>PILE REE                                                     | EVING EQUI<br>ETUP FOR<br>53 STEEL F<br>ORIVES | PMENT<br>PILES<br>NO: 1<br>NO: 4 | PROJEC                                                 |                                                                                                   | D                                            | BF                                                | <u>₹-0113</u><br>CO                                    |                          |  |  |  |
|             | PILE DR<br>S<br>HP 12 X<br>PILE REE<br>0 4" CTS.<br>                                     | EVING EQUI<br>ETUP FOR<br>53 STEEL F<br>ORIVES | PMENT<br>PILES<br>NO: 1<br>NO: 4 | PROJEC                                                 | ΤΝα                                                                                               | D                                            | BF                                                | <u>₹-0113</u><br>CO                                    | 3                        |  |  |  |
|             | PILE DR<br>S<br>HP 12 X<br>PILE RED<br>0 4" CTS.<br>==================================== | EVING EQUI<br>ETUP FOR<br>53 STEEL F<br>ORIVES | PMENT<br>PILES<br>NO: 4<br>NO: 4 | PROJEC<br>H/                                           | T N(<br><u> <u> </u> </u> | D                                            | BF                                                | <u>₹-0113</u><br>CO                                    | 3                        |  |  |  |
|             | PILE DR<br>S<br>HP 12 X<br>PILE RED<br>0 4" CTS.<br>==================================== | EVING EQUI<br>ETUP FOR<br>53 STEEL F<br>ORIVES | PMENT<br>PILES<br>NO: 1<br>NO: 4 | 7<br>4<br>PROJEC<br>Н/<br>STATIC<br>5HEET 4 OF<br>DEPA | T N(<br><u>A</u> L I F<br>)N:<br>= 4                                                              | D<br>- ДХ<br>16<br>тате ог м<br>IT ОГ        | BF<br>+10                                         | <pre> </pre> </td <td>3<br/>UNTY<br/>- L -</td>        | 3<br>UNTY<br>- L -       |  |  |  |
|             | PILE DR<br>S<br>HP 12 X<br>PILE RED<br>0 4" CTS.<br>==================================== | EVING EQUI<br>ETUP FOR<br>53 STEEL F<br>ORIVES | PMENT<br>PILES<br>NO: 1<br>NO: 4 | 7<br>4<br>PROJEC<br>Н/<br>STATIC<br>5HEET 4 OF<br>DEPA | T N(<br><u>A</u> L I F<br>)N:<br>= 4<br>RTMEN                                                     | D<br>TATE OF N<br>TATE OF N<br>IT OF<br>R    | BF<br>+10                                         | <pre> </pre> </td <td>3<br/>UNTY<br/>- L -</td>        | 3<br>UNTY<br>- L -       |  |  |  |
|             | PILE DR<br>S<br>HP 12 X<br>PILE RED<br>0 4" CTS.<br>==================================== | VING EQUI<br>ETUP FOR<br>53 STEEL F<br>ORIVES  | PMENT<br>PILES<br>NO: 1<br>NO: 4 | 7<br>4<br>PROJEC<br>Н/<br>STATIC<br>5HEET 4 OF<br>DEPA | T N(<br><u>ALIF</u><br>)N:<br>SL                                                                  | D<br>- A X<br>_ 16<br><br>IT OF<br><br>IBS T | BF<br>+10<br>NORTH CARO<br>TRAN<br>ALEIGH<br>RUCT | <pre> </pre> </td <td>3<br/>UNTY<br/>-L-<br/>TION</td> | 3<br>UNTY<br>-L-<br>TION |  |  |  |