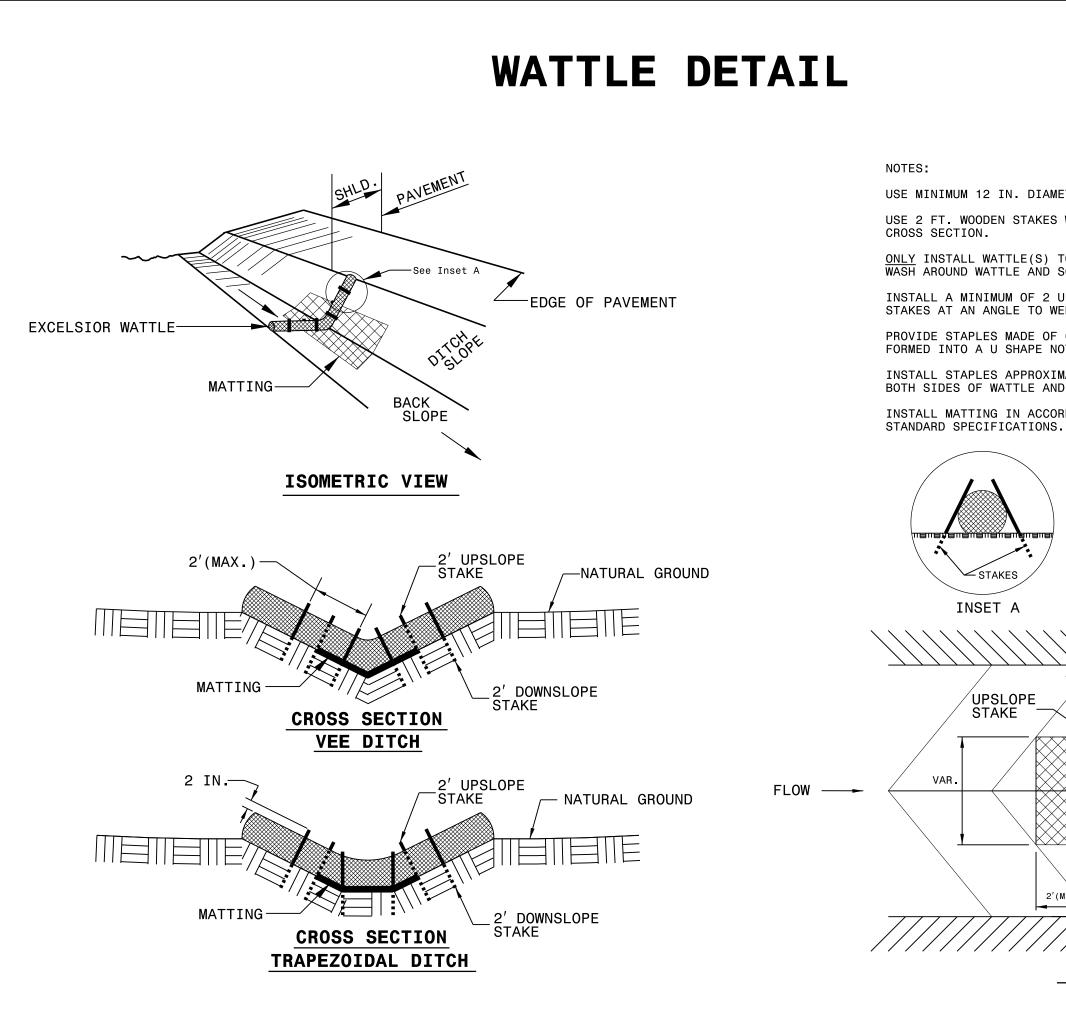

|                                                                    | DIECT REFERENCE NO.<br>PT.05.17.20391.1 | SHEET NO.<br>EC-3 |
|--------------------------------------------------------------------|-----------------------------------------|-------------------|
| ETC.                                                               | 1.00.17.20091.1                         | LO-3              |
|                                                                    |                                         |                   |
|                                                                    |                                         |                   |
|                                                                    |                                         |                   |
|                                                                    |                                         |                   |
|                                                                    |                                         |                   |
|                                                                    |                                         |                   |
|                                                                    |                                         |                   |
| ETER EXCELSIOR WATTLE.                                             |                                         |                   |
| WITH A 2 IN. BY 2 IN. NOMINAL                                      |                                         |                   |
| WITH A 2 IN DI 2 IN NOWLINAL                                       |                                         |                   |
| TO A HEIGHT IN DITCH SO FLOW WILL                                  | ΝΟΤ                                     |                   |
| SCOUR DITCH SLOPES AND AS DIRECTE                                  |                                         |                   |
| UPSLOPE STAKES AND 4 DOWNSLOPE                                     |                                         |                   |
| EDGE WATTLE TO BOTTOM OF DITCH.                                    |                                         |                   |
| 0.125 IN. DIAMETER STEEL WIRE                                      |                                         |                   |
| OT LESS THAN 12" IN LENGTH.                                        |                                         |                   |
| MATELY EVERY 1 LINEAR FOOT ON<br>D AT EACH END TO SECURE IT TO THE | S0TI                                    |                   |
|                                                                    | JUIL.                                   |                   |
| RDANCE WITH SECTION 1631 OF THE                                    |                                         |                   |
|                                                                    |                                         |                   |
|                                                                    |                                         |                   |
| /                                                                  |                                         |                   |
| /                                                                  |                                         |                   |
|                                                                    |                                         |                   |
|                                                                    |                                         |                   |
| STAPLES                                                            |                                         |                   |
| - STAFLES                                                          |                                         |                   |
| INSET B                                                            |                                         |                   |
| ~ ~ ~ ~ ~ ~ ~ ~ ~ ~ ~ ~ ~ ~ ~ ~ ~ ~ ~ ~                            | $\langle \langle \rangle \rangle$       |                   |
| ///////////////////////////////////////                            | //////                                  |                   |
|                                                                    |                                         | $\rightarrow$     |
|                                                                    |                                         |                   |
|                                                                    |                                         |                   |
|                                                                    |                                         |                   |
|                                                                    |                                         |                   |
|                                                                    |                                         |                   |
|                                                                    | /                                       | -                 |
|                                                                    |                                         |                   |
|                                                                    | $\backslash$                            |                   |
|                                                                    | ATTING                                  |                   |
| See Inset B                                                        |                                         |                   |
| (MIN,) 6'(MIN)                                                     | $\backslash$                            |                   |
| <u>, , , , , , , , , , , , , , , , , , , </u>                      | /////                                   | $\rightarrow$     |
| ///////////////////////////////////////                            |                                         |                   |
| TOP VIEW                                                           | · · · ·                                 |                   |
| ICL ATEM                                                           |                                         |                   |
|                                                                    |                                         |                   |