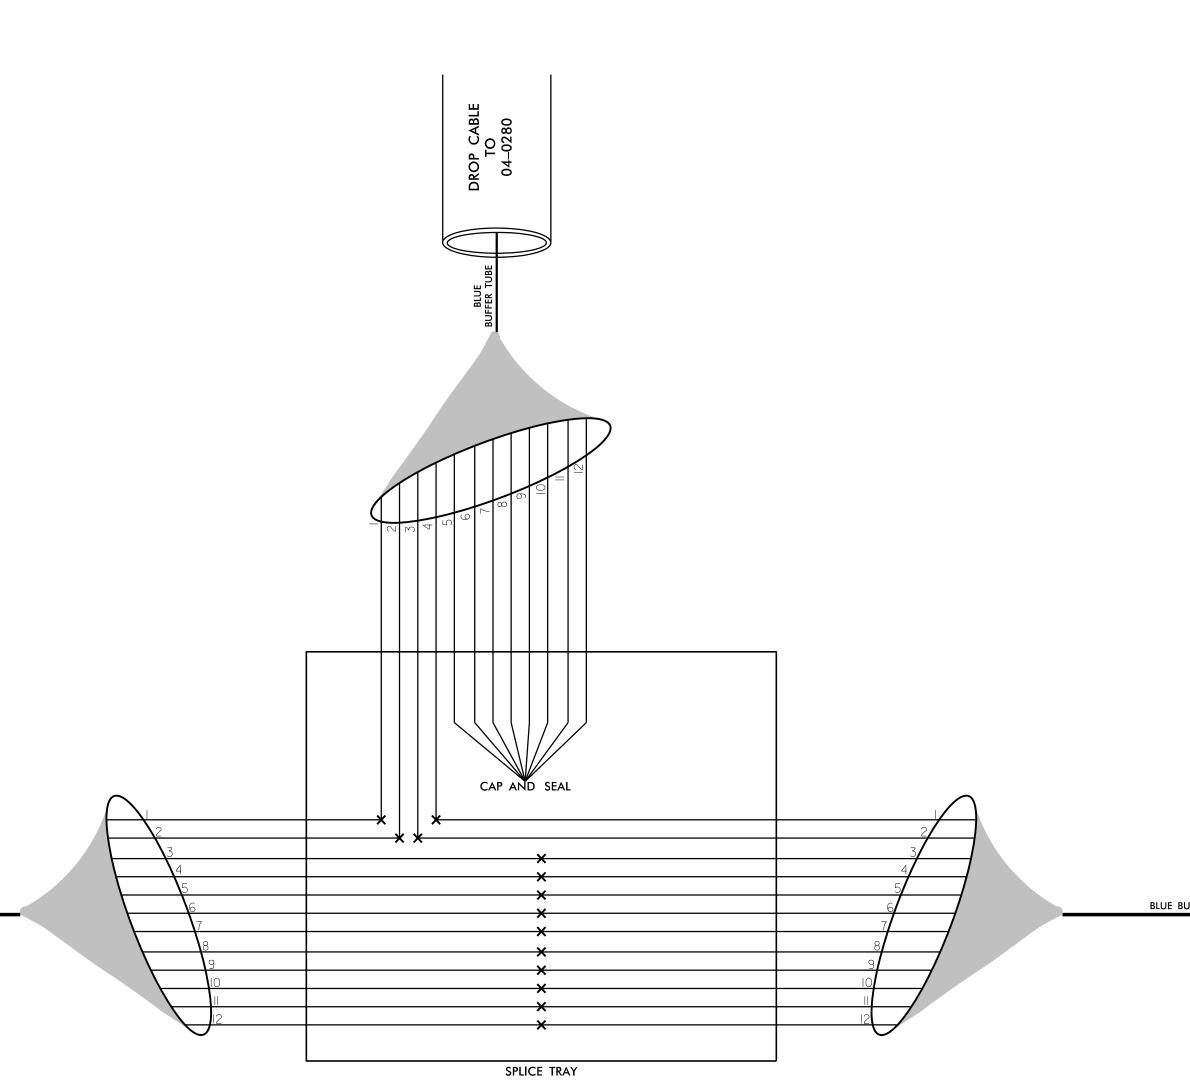

TRANSCEIVER TERMINATION CONFIGURATIONS ARE GENERIC. CONTRACTOR IS RESPONSIBLE FOR DETERMINING/ENSURING PROPER TERMINATIONS.

PRIOR TO INSTALLING THE COVER ON THE SPLICE TRAY TAKE A DIGITAL PHOTOGRAPH SHOWING THE SPLICE TRAY AND INFORMATION SHOWN ABOVE (1-4) AND SUBMIT PHOTOGRAPH ALONG WITH OTDR TEST RESULTS.

- 4) NAME OF INDIVIDUAL PERFORMING THE SPLICING
- 3) COMPANY NAME
- SPLICE LOCATION
  DATE

4) INCLUDE ON THE COVER OF EACH SPLICE TRAY THE FOLLOWING: REFERENCE SECTION 1731 "FIBER OPTIC SPLICE ENCLOSURE"

3) TRANSCEIVER TERMINATION CONFIGURATIONS ARE GENERIC. CONTRACTOR IS RESPONSIBLE FOR DETERMINING \ ENSURING PROPER TERMINATIONS.

2) CONTRACTOR TO RECORD EXISTING SPLICE ARRANGEMENT FOR COMPARISON TO THE SUPPLIED SPLICE DETAILS. IF DISCREPANCIES EXIST, CONTACT THE ENGINEER TO DETERMINE HOW TO PROCEED WITH RESPLICING. PROVIDE AS-BUILT PLANS TO THE ENGINEER IF FINAL SPLICE ARRANGEMENT DIFFERS FROM THE SUPPLIED SPLICE DETAILS.