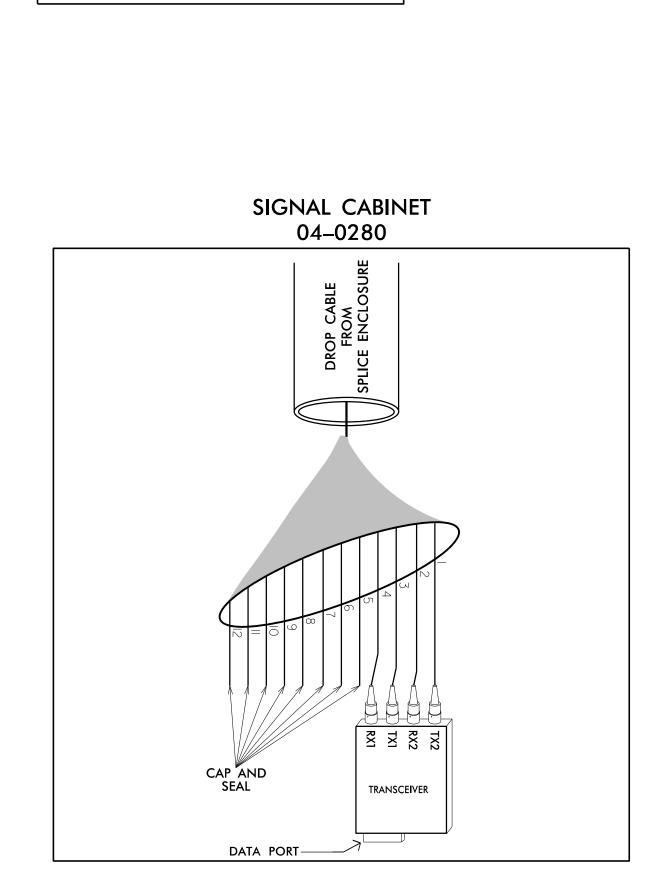

TRANSCEIVER TERMINATION CONFIGURATIONS ARE GENERIC. CONTRACTOR IS RESPONSIBLE FOR DETERMINING/ENSURING PROPER TERMINATIONS.

PRIOR TO INSTALLING THE COVER ON THE SPLICE TRAY TAKE A DIGITAL PHOTOGRAPH SHOWING THE SPLICE TRAY AND INFORMATION SHOWN ABOVE (1-4) AND SUBMIT PHOTOGRAPH ALONG WITH OTDR TEST RESULTS.

3) TRANSCEIVER TERMINATION CONFIGURATIONS ARE GENERIC. CONTRACTOR IS RESPONSIBLE FOR DETERMINING \ ENSURING PROPER TERMINATIONS.

2) CONTRACTOR TO RECORD EXISTING SPLICE ARRANGEMENT FOR COMPARISON TO THE SUPPLIED SPLICE DETAILS. IF DISCREPANCIES EXIST, CONTACT THE ENGINEER TO DETERMINE HOW TO PROCEED WITH RESPLICING. PROVIDE AS-BUILT PLANS TO THE ENGINEER IF FINAL SPLICE ARRANGEMENT DIFFERS FROM THE SUPPLIED SPLICE DETAILS.