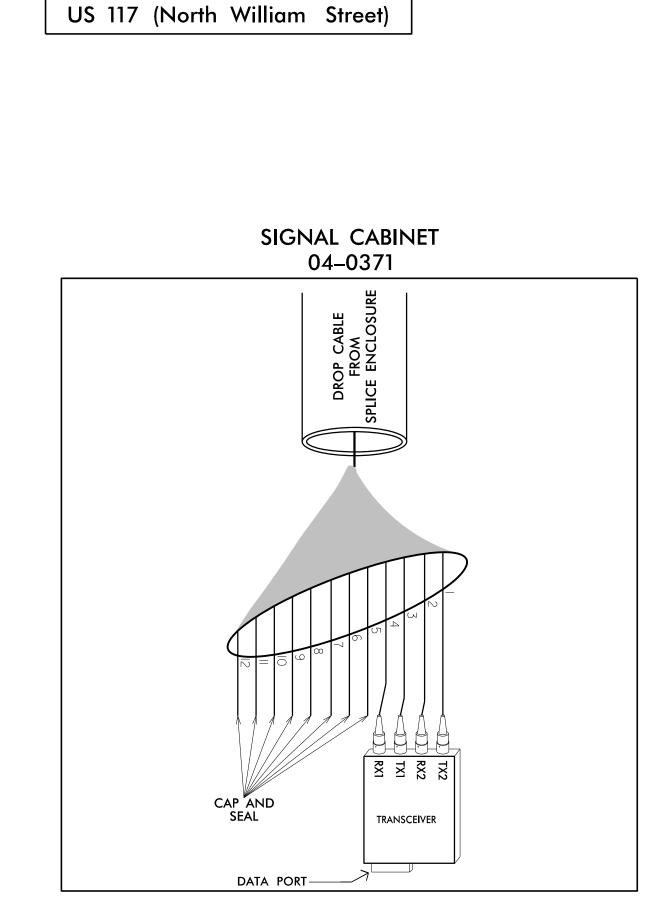

TRANSCEIVER TERMINATION CONFIGURATIONS ARE GENERIC. CONTRACTOR IS RESPONSIBLE FOR DETERMINING/ENSURING PROPER TERMINATIONS.

PRIOR TO INSTALLING THE COVER ON THE SPLICE TRAY TAKE A DIGITAL PHOTOGRAPH SHOWING THE SPLICE TRAY AND INFORMATION SHOWN ABOVE (1-4) AND SUBMIT PHOTOGRAPH ALONG WITH OTDR TEST RESULTS.

3) TRANSCEIVER TERMINATION CONFIGURATIONS ARE GENERIC. CONTRACTOR IS RESPONSIBLE FOR DETERMINING \ ENSURING PROPER TERMINATIONS.

2) CONTRACTOR TO RECORD EXISTING SPLICE ARRANGEMENT FOR COMPARISON TO THE SUPPLIED SPLICE DETAILS. IF DISCREPANCIES EXIST, CONTACT THE ENGINEER TO DETERMINE HOW TO PROCEED WITH RESPLICING. PROVIDE AS-BUILT PLANS TO THE ENGINEER IF FINAL SPLICE ARRANGEMENT DIFFERS FROM THE SUPPLIED SPLICE DETAILS.