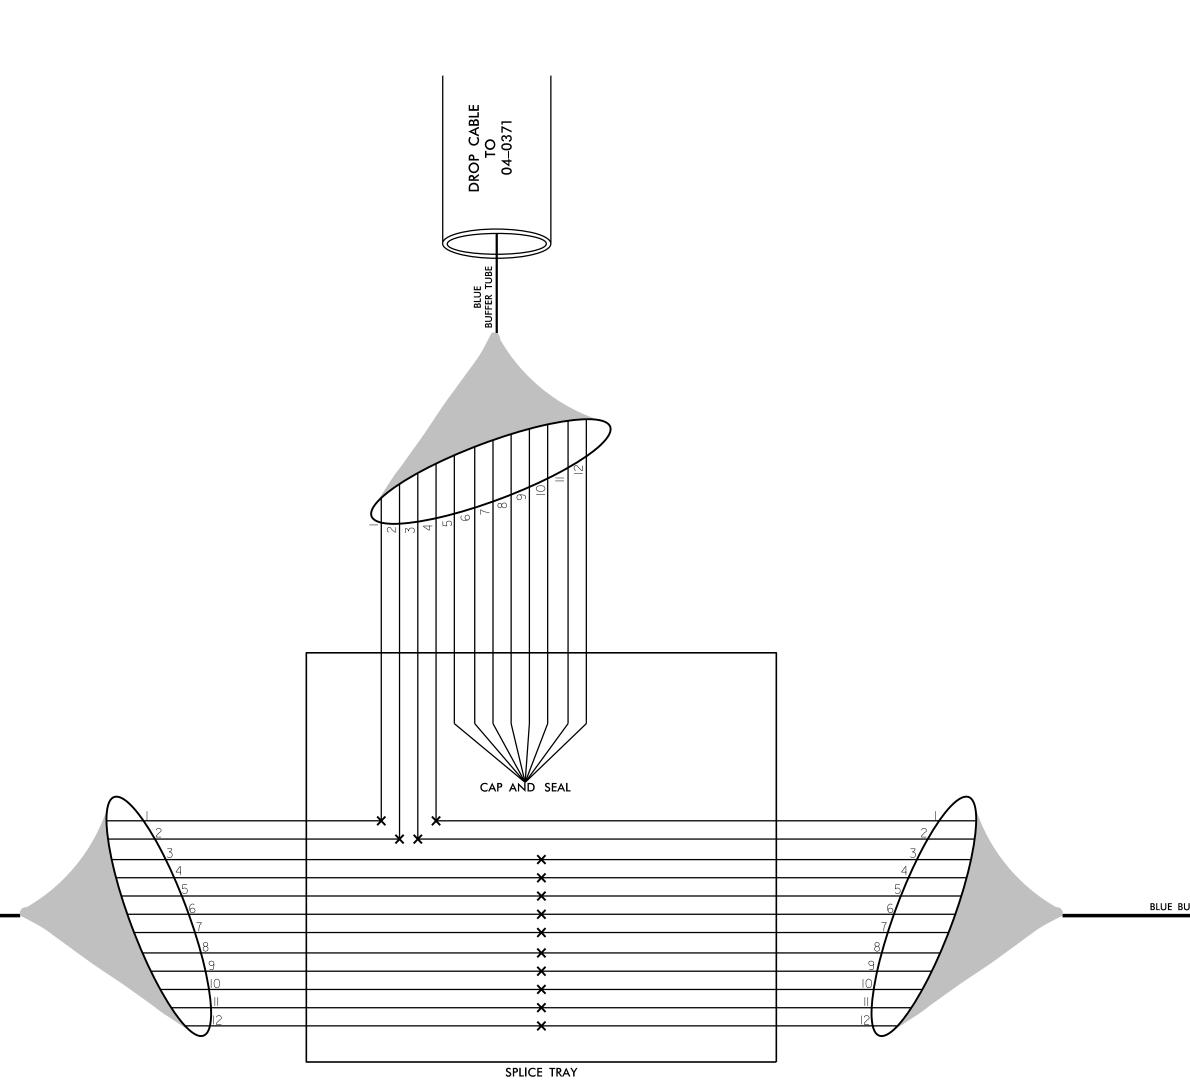

NOTES:

04–0371 US 70 Westbound Ramp at

|                                             |                                        |                      |              |            | PROJE                   | ECT REFERENCE N                        |                                    |
|---------------------------------------------|----------------------------------------|----------------------|--------------|------------|-------------------------|----------------------------------------|------------------------------------|
|                                             |                                        |                      |              | l          |                         | U-2714                                 | SCP - 10                           |
|                                             |                                        |                      |              |            |                         |                                        |                                    |
|                                             |                                        |                      |              |            |                         | LEGEND                                 |                                    |
|                                             |                                        |                      |              |            | X                       | = FUSION                               | SPLICE                             |
|                                             |                                        |                      |              |            | COLOR CO<br>TIA⁄EIA 598 | DE<br>8–A                              |                                    |
|                                             |                                        |                      |              |            | (1) F                   | BLUE (7                                | 7) RED                             |
|                                             |                                        |                      |              |            |                         |                                        | BLACK                              |
|                                             |                                        |                      |              |            |                         |                                        | 9) YELLOW                          |
|                                             |                                        |                      |              |            |                         |                                        | 0) VIOLET                          |
|                                             |                                        |                      |              |            |                         |                                        | 1) ROSE                            |
|                                             |                                        |                      |              |            |                         |                                        | 1) KOSE<br>2) AQUA                 |
|                                             |                                        |                      |              |            | (0)                     | ,,,,,,,,,,,,,,,,,,,,,,,,,,,,,,,,,,,,,, |                                    |
|                                             | TO<br>TO<br>TO<br>SESECTION<br>04–0414 |                      |              |            |                         |                                        |                                    |
|                                             |                                        |                      |              |            |                         |                                        |                                    |
|                                             |                                        |                      |              |            |                         |                                        |                                    |
|                                             |                                        |                      |              |            |                         |                                        |                                    |
|                                             |                                        |                      |              |            |                         |                                        |                                    |
|                                             |                                        |                      |              |            | ſ                       | DOCUMENT NOT C<br>UNLESS ALL SIGNA     | ONSIDERED FINAL<br>TURES COMPLETED |
| Prepared for:                               |                                        |                      |              |            |                         | SE                                     | ΔL                                 |
| Mobility and country in the second          |                                        | Solico               | Notail,      | 2          |                         | Docusigned by M                        | ARO,                               |
| Division                                    |                                        | Splice               | DELATI       | 5          |                         | RTH C                                  | SION, A                            |
| T Internation                               |                                        |                      |              |            |                         |                                        |                                    |
| FIL OF TRANSPORT                            | Division 4                             |                      | County       | Golds      |                         | SE<br>32                               | AL<br>396                          |
| Pransportation Sjelle"                      |                                        | uary 2020<br>Depeiks |              | WJ Hamilto |                         | MG I                                   | NEF                                |
| Greenfield Pkwy., Garner, NC 27529<br>SCALE |                                        | Popelka              | RKA PROJ NO: | 17028 (04  |                         | DocuSigned by                          | HAMIL                              |
| O                                           | RE                                     | VISIONS              |              | INIT. I    | DATE                    | William J. Har                         | . HAMILI-31-2020                   |
|                                             |                                        |                      |              |            |                         | SIGNATURE                              |                                    |
| NONE                                        |                                        |                      |              |            |                         | CADD Filename:                         |                                    |
|                                             |                                        |                      |              |            |                         |                                        |                                    |