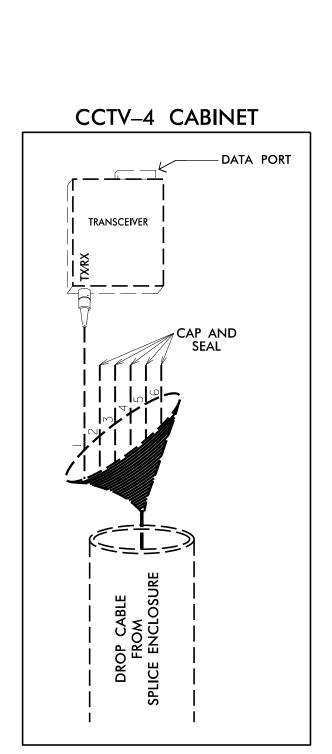

TRANSCEIVER TERMINATION CONFIGURATIONS ARE GENERIC. CONTRACTOR IS RESPONSIBLE FOR DETERMINING/ENSURING PROPER TERMINATIONS.

PRIOR TO INSTALLING THE COVER ON THE SPLICE TRAY TAKE A DIGITAL PHOTOGRAPH SHOWING THE SPLICE TRAY AND INFORMATION SHOWN ABOVE (1-4) AND SUBMIT PHOTOGRAPH ALONG WITH OTDR TEST RESULTS.

3) TRANSCEIVER TERMINATION CONFIGURATIONS ARE GENERIC. CONTRACTOR IS RESPONSIBLE FOR DETERMINING \ ENSURING PROPER TERMINATIONS.

2) CONTRACTOR TO RECORD EXISTING SPLICE ARRANGEMENT FOR COMPARISON TO THE SUPPLIED SPLICE DETAILS. IF DISCREPANCIES EXIST, CONTACT THE ENGINEER TO DETERMINE HOW TO PROCEED WITH RESPLICING. PROVIDE AS-BUILT PLANS TO THE ENGINEER IF FINAL SPLICE ARRANGEMENT DIFFERS FROM THE SUPPLIED SPLICE DETAILS.