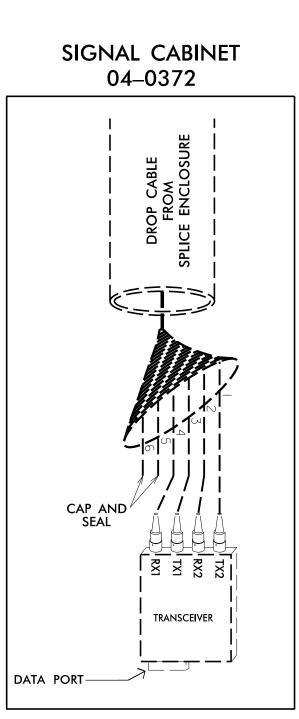

TRANSCEIVER TERMINATION CONFIGURATIONS ARE GENERIC. CONTRACTOR IS RESPONSIBLE FOR DETERMINING/ENSURING PROPER TERMINATIONS.

PRIOR TO INSTALLING THE COVER ON THE SPLICE TRAY TAKE A DIGITAL PHOTOGRAPH SHOWING THE SPLICE TRAY AND INFORMATION SHOWN ABOVE (1-4) AND SUBMIT PHOTOGRAPH ALONG WITH OTDR TEST RESULTS.

3) TRANSCEIVER TERMINATION CONFIGURATIONS ARE GENERIC. CONTRACTOR IS RESPONSIBLE FOR DETERMINING \ ENSURING PROPER TERMINATIONS.

2) CONTRACTOR TO RECORD EXISTING SPLICE ARRANGEMENT FOR COMPARISON TO THE SUPPLIED SPLICE DETAILS. IF DISCREPANCIES EXIST, CONTACT THE ENGINEER TO DETERMINE HOW TO PROCEED WITH RESPLICING. PROVIDE AS-BUILT PLANS TO THE ENGINEER IF FINAL SPLICE ARRANGEMENT DIFFERS FROM THE SUPPLIED SPLICE DETAILS.