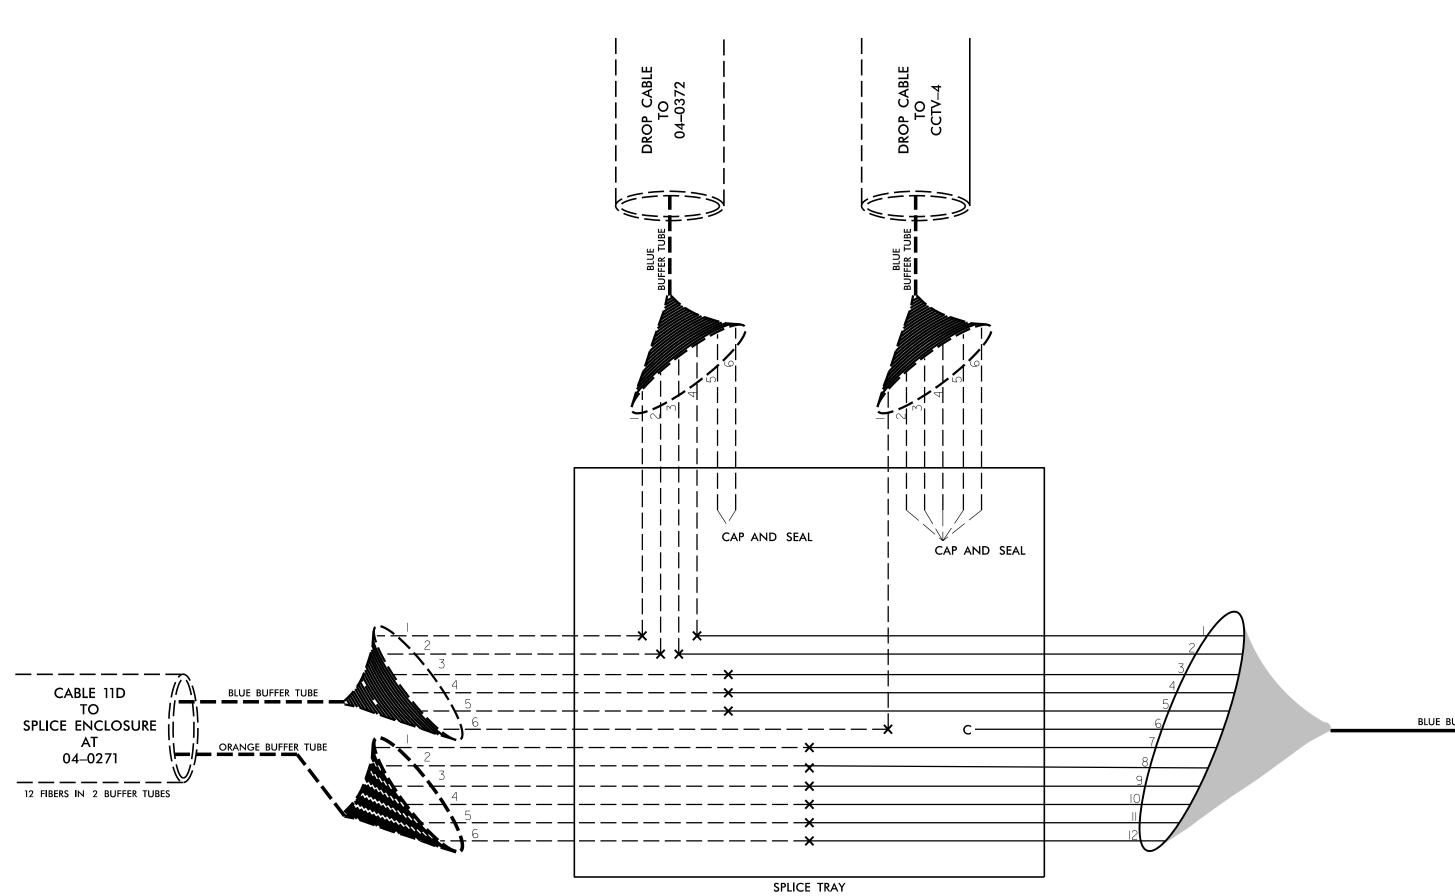

TRANSCEIVER TERMINATION CONFIGURATIONS ARE GENERIC. CONTRACTOR IS RESPONSIBLE FOR DETERMINING/ENSURING PROPER TERMINATIONS.

PRIOR TO INSTALLING THE COVER ON THE SPLICE TRAY TAKE A DIGITAL PHOTOGRAPH SHOWING THE SPLICE TRAY AND INFORMATION SHOWN ABOVE (1-4) AND SUBMIT PHOTOGRAPH ALONG WITH OTDR TEST RESULTS.

- 4) NAME OF INDIVIDUAL PERFORMING THE SPLICING
- 2) DATE 3) COMPANY NAME
- 1) SPLICE LOCATION

4) INCLUDE ON THE COVER OF EACH SPLICE TRAY THE FOLLOWING: REFERENCE SECTION 1731 "FIBER OPTIC SPLICE ENCLOSURE"

3) TRANSCEIVER TERMINATION CONFIGURATIONS ARE GENERIC. CONTRACTOR IS RESPONSIBLE FOR DETERMINING \ ENSURING PROPER TERMINATIONS.

2) CONTRACTOR TO RECORD EXISTING SPLICE ARRANGEMENT FOR COMPARISON TO THE SUPPLIED SPLICE DETAILS. IF DISCREPANCIES EXIST, CONTACT THE ENGINEER TO DETERMINE HOW TO PROCEED WITH RESPLICING. PROVIDE AS-BUILT PLANS TO THE ENGINEER IF FINAL SPLICE ARRANGEMENT DIFFERS FROM THE SUPPLIED SPLICE DETAILS.

1) NOTIFY THE CITY OF GOLDSBORO ENGINEER AT 919-580-4367 FIVE (5) DAYS PRIOR TO BEGINNING WORK ON SIGNAL SYSTEM COMMUNICATIONS CABLE. NOTIFY THE CITY OF GOLDSBORO ENGINEER AFTER ALL WORK IS PERFORMED TO ENSURE THAT ALL FIBER CIRCUITS ARE FUNCTIONING PROPERLY. ALL WORK IS NOT COMPLETE UNTIL THE SIGNAL SYSTEM IS BACK UP AND OPERATIONAL

NOTES:

04–0372 US 70 Eastbound Ramp

at US 117 (North William Street)

|                                     |                  |           |                                   |           | PPO   | ECT REFERENCE NO                                     | D. SHEET NO.     |
|-------------------------------------|------------------|-----------|-----------------------------------|-----------|-------|------------------------------------------------------|------------------|
|                                     |                  |           |                                   |           | 1100  | U-2714                                               | SCP - 9          |
|                                     |                  |           |                                   |           |       | 0-2114                                               |                  |
|                                     |                  |           |                                   |           |       | LEGEND                                               |                  |
|                                     |                  |           |                                   |           | Х     | = FUSION                                             |                  |
|                                     |                  |           |                                   |           | С     | = CAP & S                                            | EAL              |
|                                     |                  |           |                                   |           |       | COLOR CO<br>TIA⁄EIA 598                              |                  |
|                                     |                  |           |                                   |           |       |                                                      |                  |
|                                     |                  |           |                                   |           | (1)   | BLUE (7                                              | 7) RED           |
|                                     |                  |           |                                   |           | (2)   | ORANGE (8                                            | B) BLACK         |
|                                     |                  |           |                                   |           | (3)   | GREEN (9                                             | ) YELLOW         |
|                                     |                  |           |                                   |           | (4)   | BROWN (1                                             | 0) VIOLET        |
|                                     |                  |           |                                   |           | (5)   | SLATE (1                                             | 1) ROSE          |
|                                     |                  |           |                                   |           | (6)   | WHITE (1                                             | 2) AQUA          |
|                                     |                  |           |                                   |           |       |                                                      |                  |
|                                     |                  |           |                                   |           |       |                                                      |                  |
|                                     |                  |           |                                   |           |       |                                                      |                  |
|                                     |                  |           |                                   |           |       |                                                      |                  |
|                                     |                  |           |                                   |           |       |                                                      |                  |
|                                     |                  |           |                                   |           |       |                                                      |                  |
|                                     |                  |           |                                   |           |       |                                                      |                  |
|                                     |                  |           |                                   |           |       |                                                      |                  |
|                                     |                  |           |                                   |           |       |                                                      |                  |
|                                     |                  |           |                                   |           |       |                                                      |                  |
|                                     |                  |           |                                   |           |       |                                                      |                  |
|                                     |                  |           |                                   |           |       |                                                      |                  |
|                                     |                  |           |                                   |           |       |                                                      |                  |
|                                     |                  |           |                                   |           |       |                                                      |                  |
|                                     |                  |           |                                   |           |       |                                                      |                  |
|                                     |                  |           |                                   |           |       |                                                      |                  |
|                                     |                  |           |                                   |           |       |                                                      |                  |
|                                     |                  |           |                                   |           |       |                                                      |                  |
|                                     |                  |           |                                   |           |       |                                                      |                  |
|                                     |                  |           |                                   |           |       |                                                      |                  |
|                                     |                  |           |                                   |           |       |                                                      |                  |
| BUFFER TUBE                         |                  |           |                                   |           |       |                                                      |                  |
|                                     | TO<br>TERSECTION |           |                                   |           |       |                                                      |                  |
|                                     | 04–0371          |           |                                   |           |       |                                                      |                  |
| $\bigvee$                           |                  |           |                                   |           |       |                                                      |                  |
|                                     |                  |           |                                   |           |       |                                                      |                  |
|                                     |                  |           |                                   |           |       |                                                      |                  |
|                                     |                  |           |                                   |           |       |                                                      |                  |
|                                     |                  |           |                                   |           |       |                                                      |                  |
|                                     |                  |           |                                   |           |       |                                                      |                  |
|                                     |                  |           |                                   |           |       |                                                      |                  |
|                                     |                  |           |                                   |           |       |                                                      |                  |
|                                     |                  |           |                                   |           |       |                                                      |                  |
|                                     |                  |           |                                   |           |       |                                                      |                  |
|                                     |                  |           |                                   |           |       |                                                      |                  |
|                                     |                  |           |                                   |           |       |                                                      |                  |
|                                     |                  |           |                                   |           |       |                                                      |                  |
|                                     |                  |           |                                   |           |       |                                                      |                  |
|                                     |                  |           |                                   |           |       |                                                      |                  |
|                                     |                  |           |                                   |           |       |                                                      |                  |
|                                     |                  |           |                                   |           |       |                                                      |                  |
|                                     |                  |           |                                   |           |       |                                                      |                  |
|                                     |                  |           |                                   |           |       |                                                      |                  |
|                                     |                  |           |                                   |           |       |                                                      |                  |
|                                     |                  |           |                                   |           |       | DOCUMENT NOT C<br>UNLESS ALL SIGNA                   | TURES COMPLETED  |
| Prepared for:                       |                  |           |                                   |           |       | SEA                                                  |                  |
| Mobility and Control Division women |                  | Splice    | Details                           | 6         |       | <b>, 111111</b><br>, 111111<br>, 1111111111111111111 | XARO/ ,,,        |
| Trans.                              |                  |           | , , , , , , , , , , , , , , , , , |           |       | CFES                                                 | SION             |
|                                     | Division 4       | Wavno     | County                            | Golds     | shoro | SE SE                                                | AL<br>396        |
| Fransportation Sisterns             |                  | uary 2020 |                                   | VJ Hamilt |       | Docusigned by Marine                                 | NEF <sup>R</sup> |
| Greenfield Pkwy. , Garner, NC 27529 | PREPARED BY: TS  | Popelka   |                                   | 17028 (04 | 10)   | DocuSigned by                                        | HAMIL            |
| SCALE<br>O                          | RE               | VISIONS   |                                   | INIT.     | DATE  | William J. Htm<br>A0560D704648484                    | 1100 I-31-2020   |
| NONE                                |                  |           |                                   |           |       | CADD Filename:                                       | DATE             |
|                                     | I                |           |                                   |           |       | י עעאט דווטווטווש:                                   |                  |