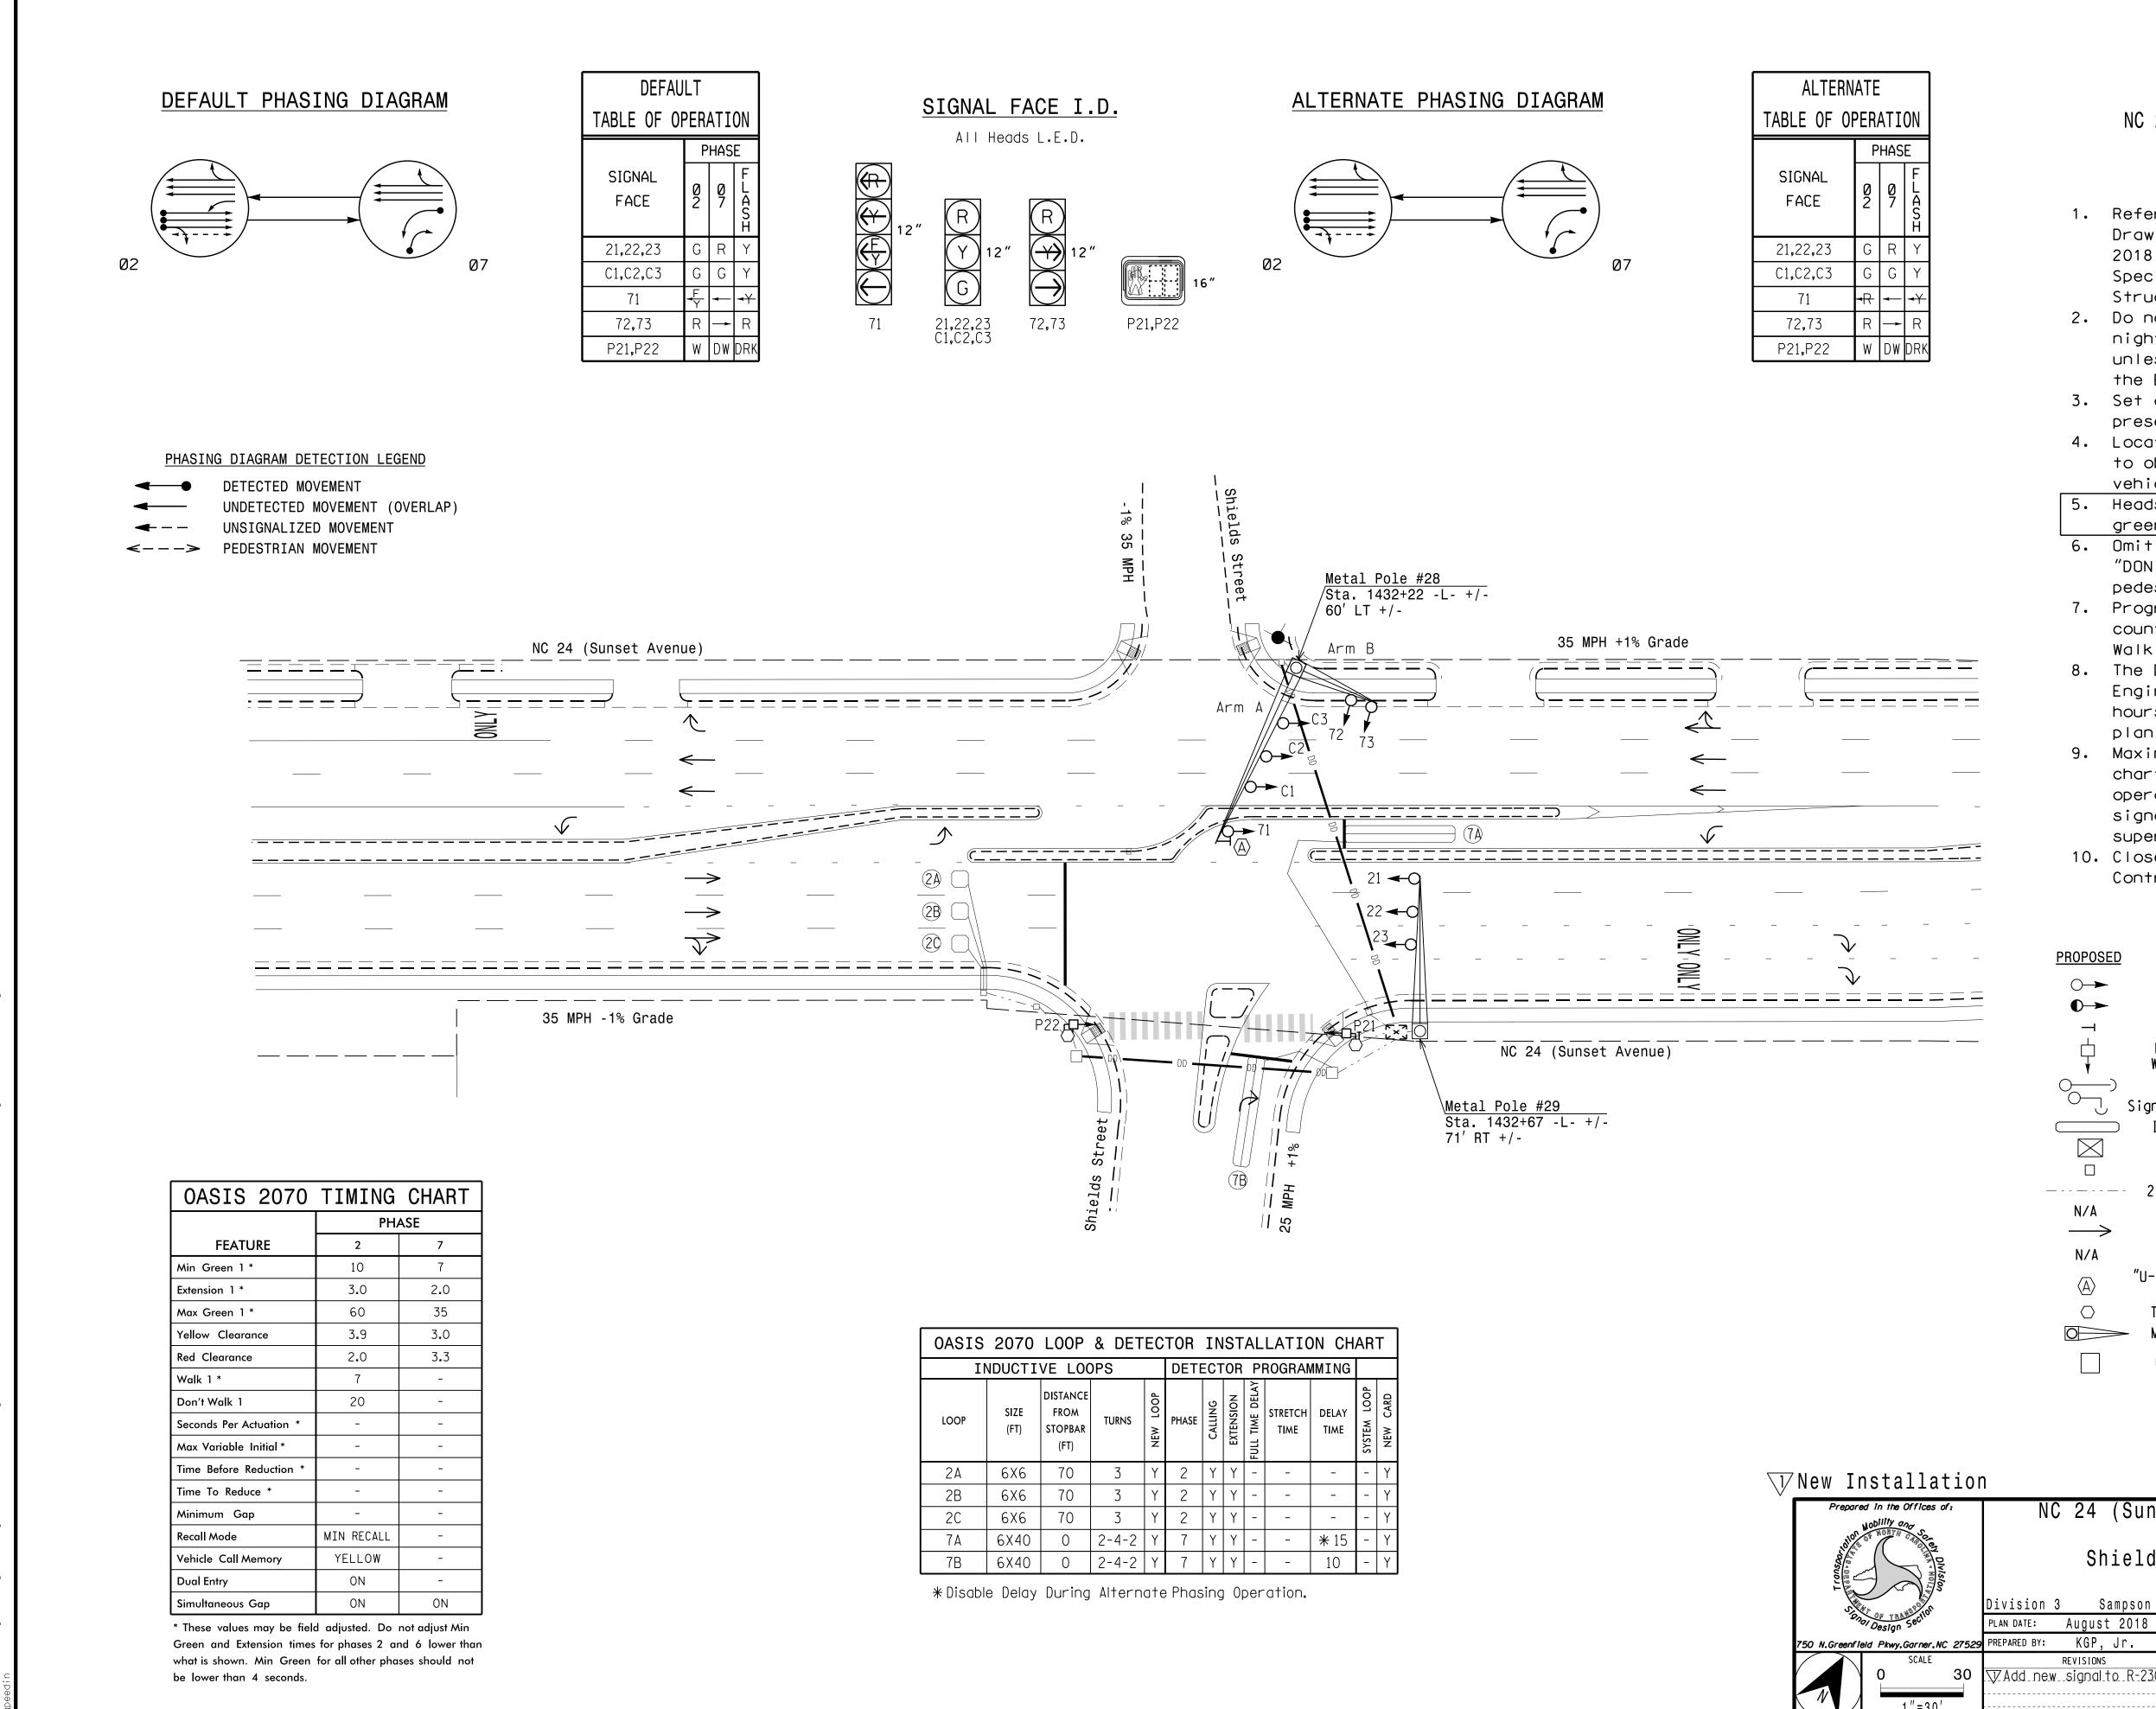

| OASIS 2070 LOOP & DETECTOR INSTALLATION CHART |              |                                     |       |                      |       |         |           |                 |                 |               |             |          |
|-----------------------------------------------|--------------|-------------------------------------|-------|----------------------|-------|---------|-----------|-----------------|-----------------|---------------|-------------|----------|
| INDUCTIVE LOOPS                               |              |                                     |       | DETECTOR PROGRAMMING |       |         |           |                 |                 |               |             |          |
| LOOP                                          | SIZE<br>(FT) | DISTANCE<br>FROM<br>STOPBAR<br>(FT) | TURNS | NEW LOOP             | PHASE | CALLING | EXTENSION | FULL TIME DELAY | STRETCH<br>TIME | DELAY<br>TIME | SYSTEM LOOP | NEW CARD |
| 2A                                            | 6X6          | 70                                  | 3     | Y                    | 2     | Y       | Y         | -               | -               | _             | I           | Y        |
| 2B                                            | 6X6          | 70                                  | 3     | Y                    | 2     | Y       | Y         | I               | -               | -             | -           | Y        |
| 2C                                            | 6X6          | 70                                  | 3     | Y                    | 2     | Y       | Y         | -               | -               | -             | -           | Y        |
| 7A                                            | 6X40         | 0                                   | 2-4-2 | Y                    | 7     | Y       | Y         | -               | -               | <b>*</b> 15   | -           | Y        |
| 7B                                            | 6X40         | 0                                   | 2-4-2 | Y                    | 7     | Y       | Y         | -               | -               | 10            | -           | Y        |

## 2 Phase Fully Actuated NC 24 (Sunset Avenue) CLS

## <u>NOTES</u>

|                     | NOTES                                                                                                                                                |  |  |  |  |  |
|---------------------|------------------------------------------------------------------------------------------------------------------------------------------------------|--|--|--|--|--|
| 1.                  | Refer to "Roadway Standard<br>Drawings NCDOT" dated January<br>2018 and "Standard<br>Specifications for Roads and<br>Structures" dated January 2018. |  |  |  |  |  |
| 2.                  | Do not program signal for late<br>night flashing operation<br>unless otherwise directed by                                                           |  |  |  |  |  |
| 3.                  | the Engineer.<br>Set all detector units to                                                                                                           |  |  |  |  |  |
| 4.                  | presence mode.<br>Locate new cabinet so as not<br>to obstruct sight distance of                                                                      |  |  |  |  |  |
| 5.                  | vehicles turning right on red.<br>Heads C1, C2, C3 are continuously                                                                                  |  |  |  |  |  |
|                     | green.                                                                                                                                               |  |  |  |  |  |
| 6.                  | Omit "WALK" and flashing<br>"DON'T WALK" with no<br>pedestrian calls.                                                                                |  |  |  |  |  |
| 7.                  | Program pedestrian heads to countdown the flashing "Don't                                                                                            |  |  |  |  |  |
| 8.                  | Walk" time only.<br>8. The Division Traffic<br>Engineer will determine the<br>hours of use for each phasing                                          |  |  |  |  |  |
| 9.                  | plan.<br>9. Maximum times shown in timing<br>chart are for free-run<br>operation only. Coordinated                                                   |  |  |  |  |  |
| 10.                 | signal system timing values<br>supersede these values.<br>Closed loop system data:<br>Controller Asset # 0344.                                       |  |  |  |  |  |
|                     | LEGEND                                                                                                                                               |  |  |  |  |  |
| PROPOSE             | ED EXISTING                                                                                                                                          |  |  |  |  |  |
| ◯→                  | Traffic Signal Head                                                                                                                                  |  |  |  |  |  |
|                     | Modified Signal Head N/A                                                                                                                             |  |  |  |  |  |
|                     | Sign —<br>Pedestrian Signal Head<br>With Push Button & Sign<br>Signal Pole with Guy                                                                  |  |  |  |  |  |
|                     | Signal Pole with Sidewalk Guy                                                                                                                        |  |  |  |  |  |
| $\square$           | Controller & Cabinet                                                                                                                                 |  |  |  |  |  |
|                     | Junction Box                                                                                                                                         |  |  |  |  |  |
|                     | 2-in Underground Conduit                                                                                                                             |  |  |  |  |  |
| N/A                 | Right of Way ————-                                                                                                                                   |  |  |  |  |  |
| ><br>N/A            | <ul> <li>Directional Arrow</li> <li>Curb Ramp</li> </ul>                                                                                             |  |  |  |  |  |
| $\langle A \rangle$ | "U-TURN YIELD TO RIGHT TURN"<br>Sign (R10-16)                                                                                                        |  |  |  |  |  |
| $\bigcirc$          | Type II Signal Pedestal 🛛 🗢                                                                                                                          |  |  |  |  |  |
| 0                   | Metal Pole with Mastarm                                                                                                                              |  |  |  |  |  |
|                     | Oversized Junction Box                                                                                                                               |  |  |  |  |  |
|                     |                                                                                                                                                      |  |  |  |  |  |