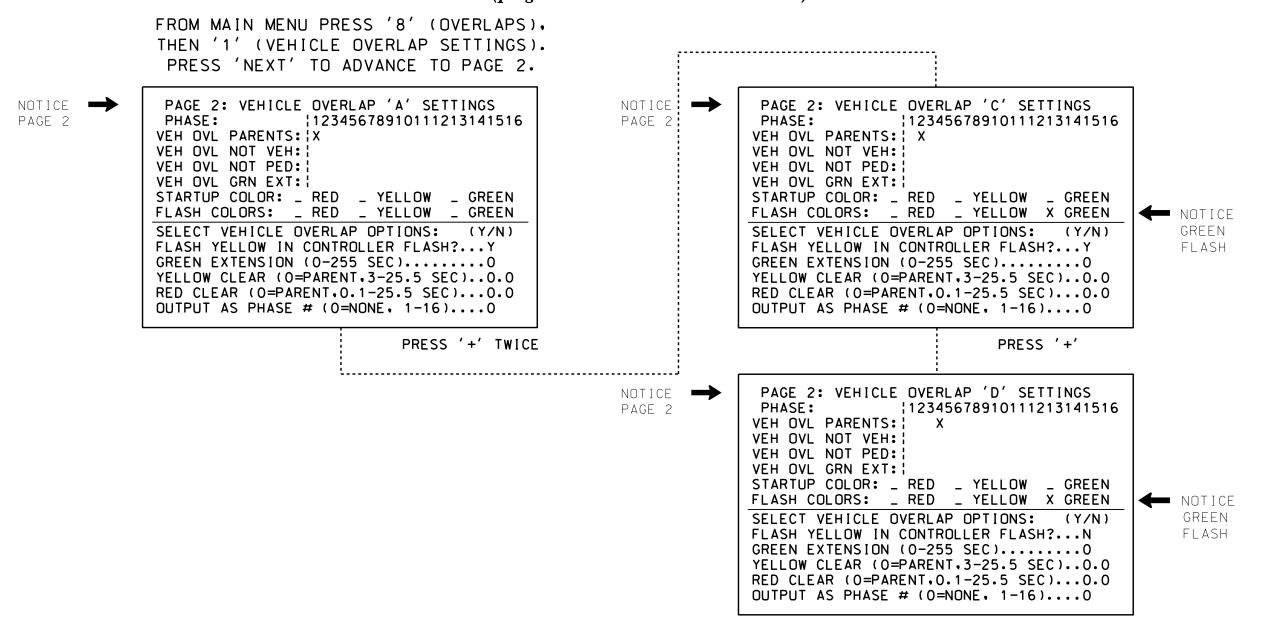

# OVERLAP PROGRAMMING DETAIL FOR ALTERNATE PHASING

(program controller as shown below)

COUNTDOWN PEDESTRIAN SIGNAL OPERATION

Countdown Ped Signals are required to display timing only during

Ped Clearance Interval. Consult Ped Signal Module user's manual

for instructions on selecting this feature.

OVERLAP PROGRAMMING COMPLETE

THIS ELECTRICAL DETAIL IS FOR THE SIGNAL DESIGN: 03-1068 DESIGNED: Sep 2019 SEALED: 9/12/2019 REVISED: 11/2/2021