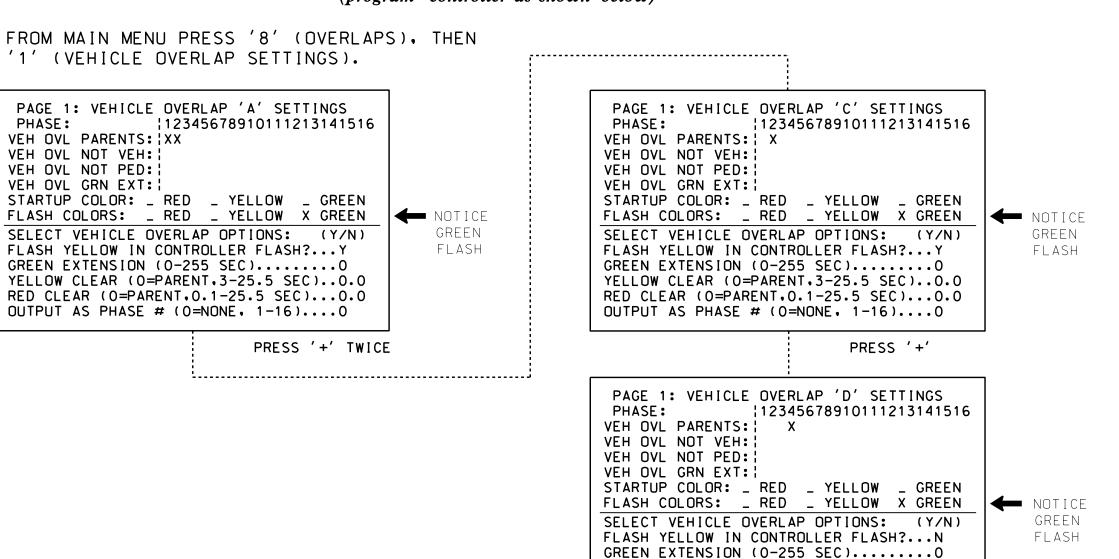

## FOR DEFAULT PHASING

(program controller as shown below)

OVERLAP PROGRAMMING COMPLETE

YELLOW CLEAR (O=PARENT,3-25.5 SEC)..0.0

RED CLEAR (0=PARENT.0.1-25.5 SEC)...0.0

OUTPUT AS PHASE # (0=NONE, 1-16)....0