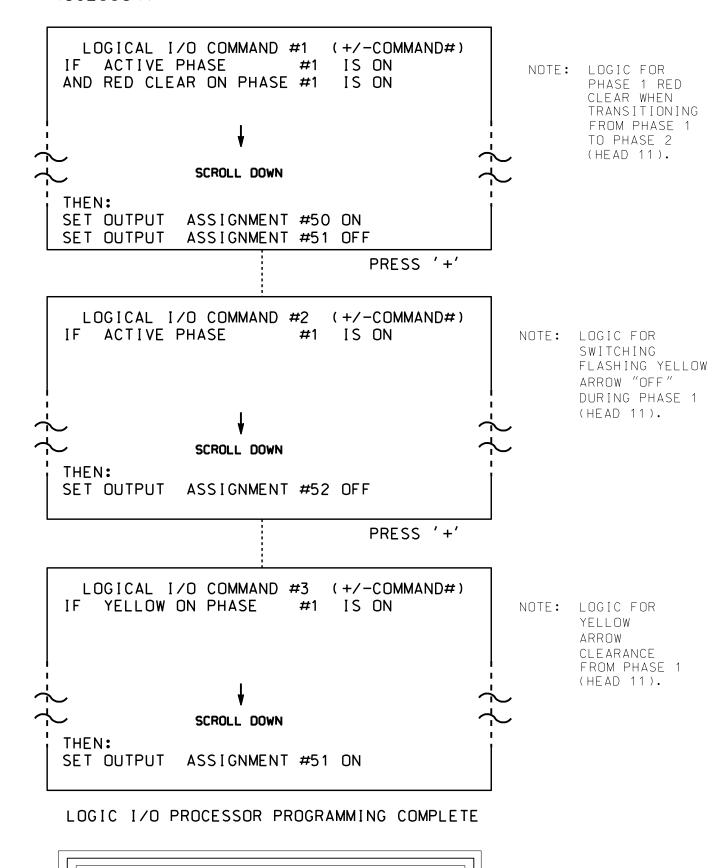

# TO PRODUCE SPECIAL FYA-PPLT SIGNAL SEQUENCE

(program controller as shown below)

- 1. FROM MAIN MENU PRESS '2' (PHASE CONTROL), THEN '1' (PHASE CONTROL FUNCTIONS). SCROLL TO THE BOTTOM OF THE MENU AND ENABLE ACT LOGIC COMMANDS 1, 2 AND 3.
- 2. FROM MAIN MENU PRESS '6' (OUTPUTS), THEN '3' (LOGICAL I/O PROCESSOR).

OUTPUT REFERENCE SCHEDULE OUTPUT 50 = Overlap A Red OUTPUT 51 = Overlap A Yellow OUTPUT 52 = Overlap A Green