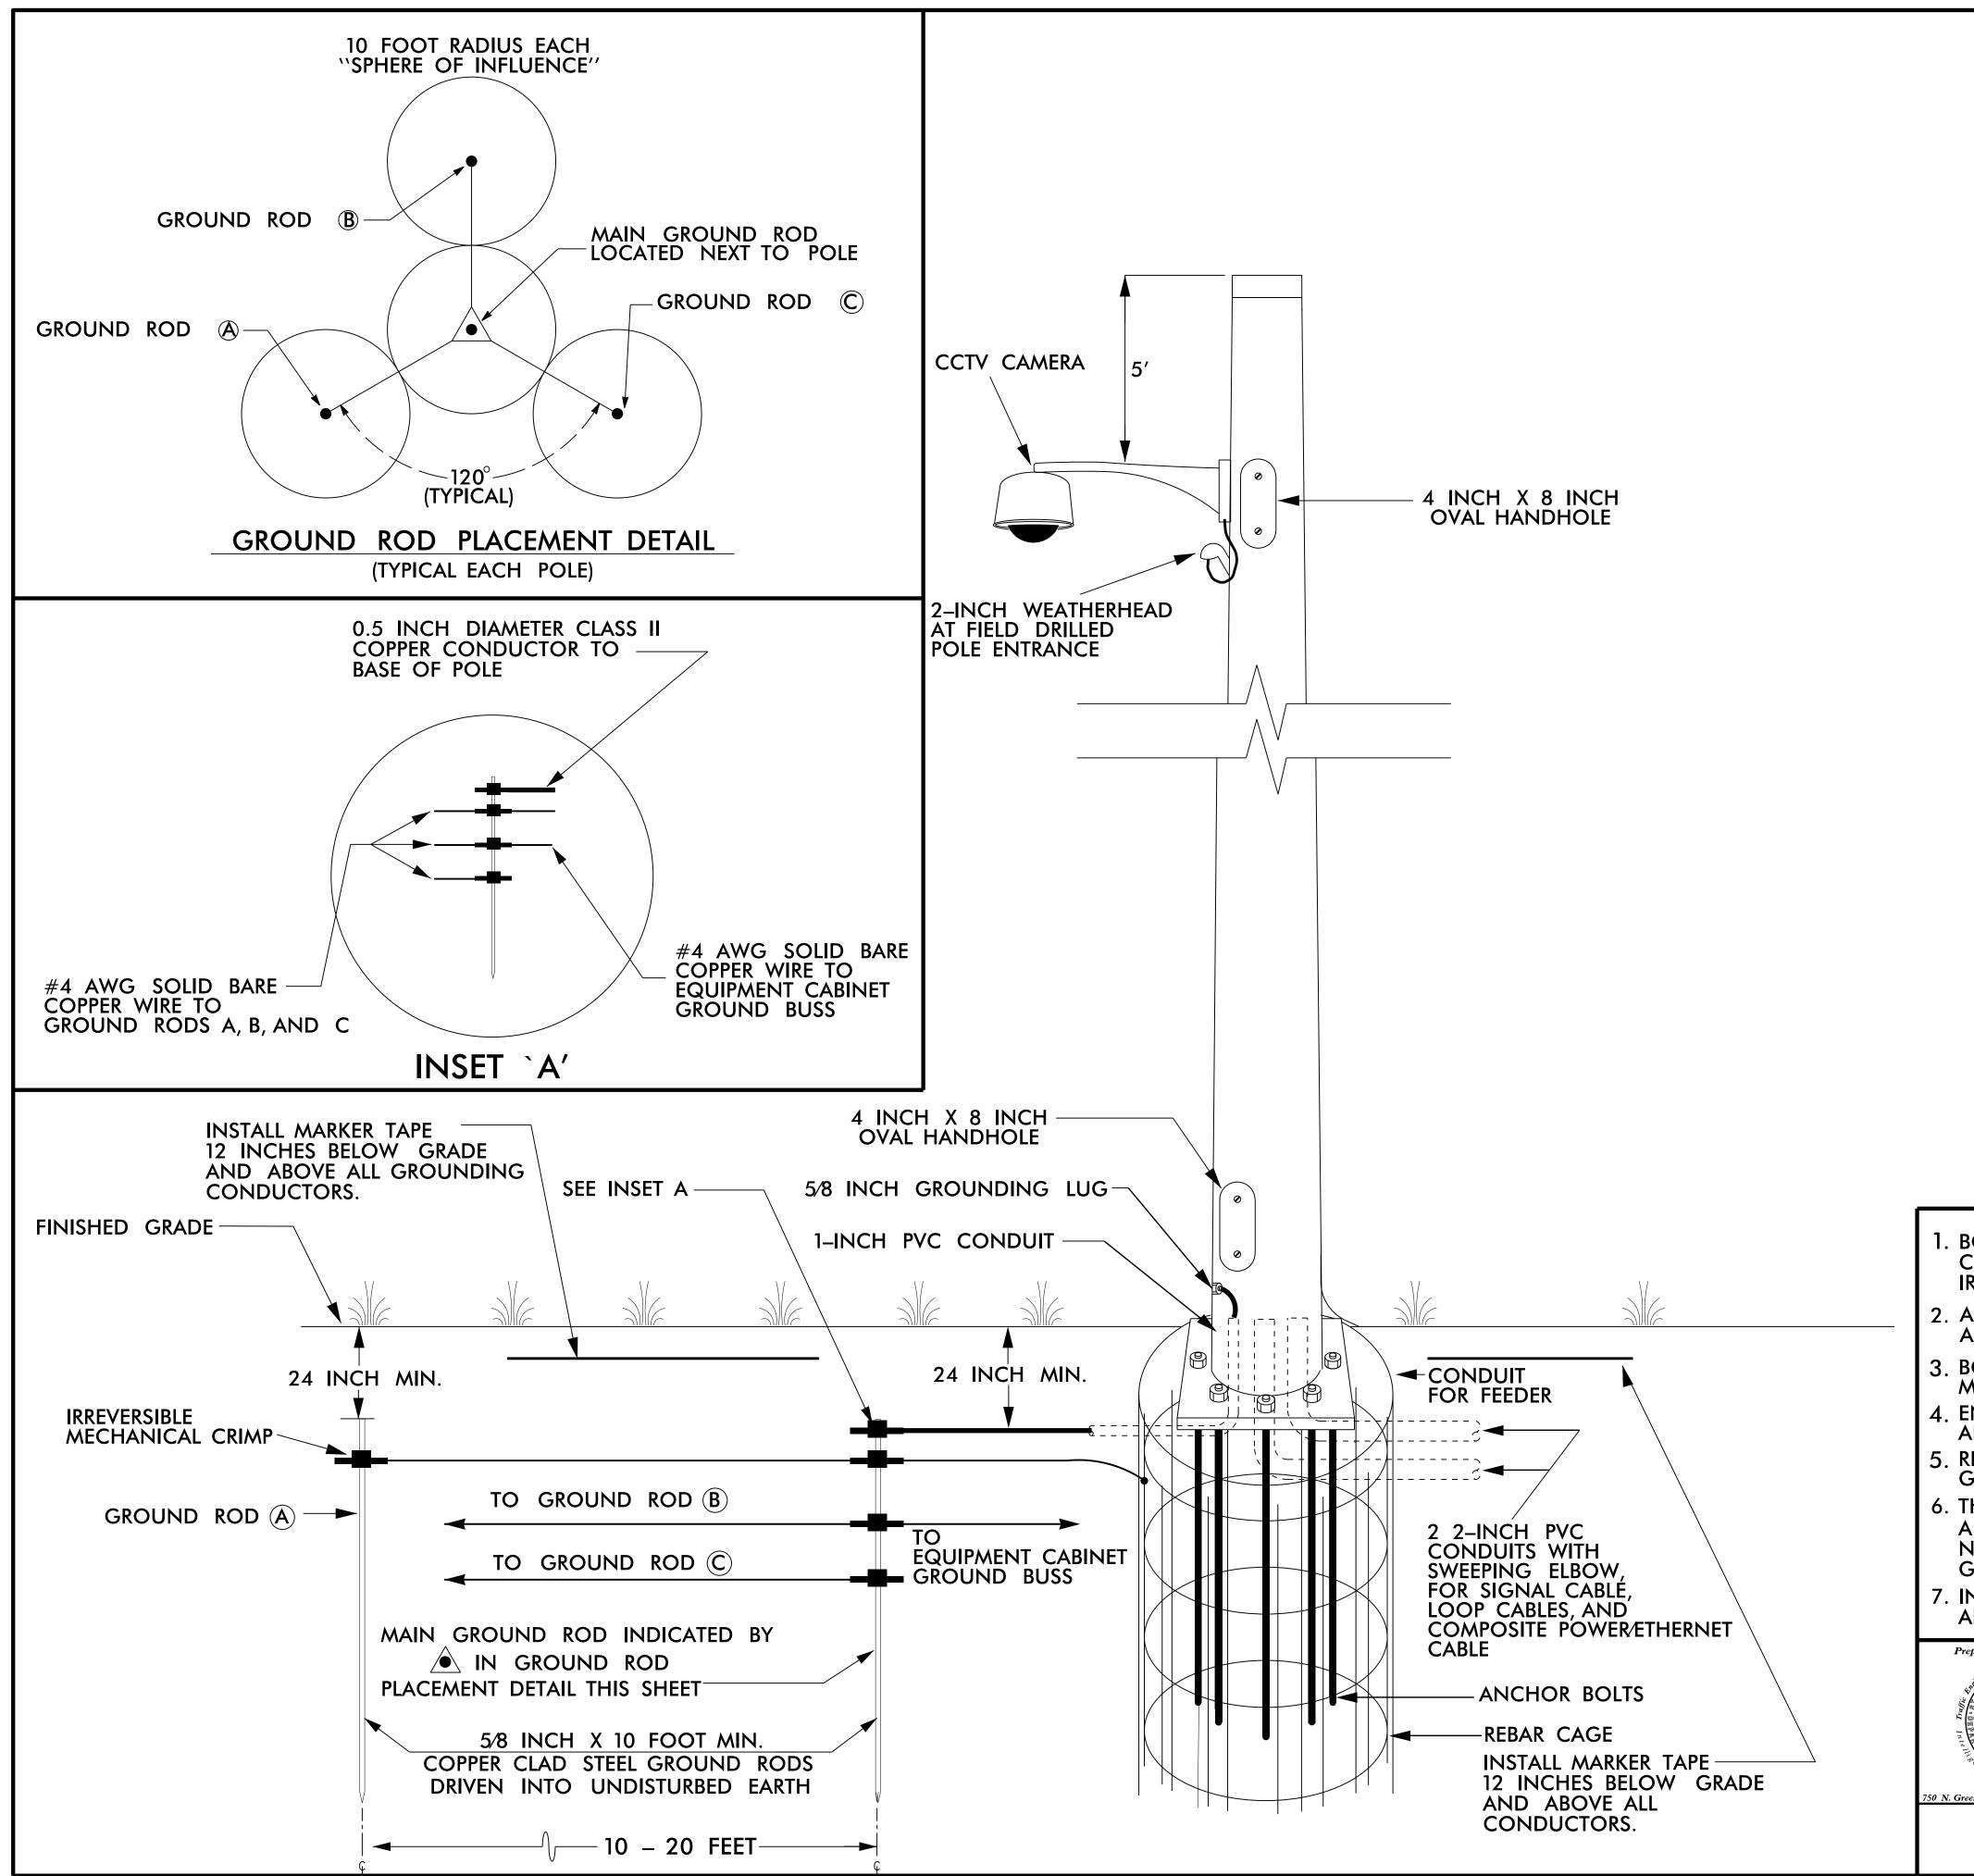

|                                                     |                                              |                     | PRO             | ECT REFERENCE NO.<br>I-5700 | SHEET NO. |
|-----------------------------------------------------|----------------------------------------------|---------------------|-----------------|-----------------------------|-----------|
|                                                     |                                              |                     |                 | 1-5700                      | 007.11    |
|                                                     |                                              |                     |                 |                             |           |
|                                                     |                                              |                     |                 |                             |           |
|                                                     |                                              |                     |                 |                             |           |
|                                                     |                                              | E GROUNDING         |                 |                             |           |
|                                                     | IF SPACE IS NO<br>MULTIPLE RODS,             | DRIVE SECTION       | NAL G           |                             |           |
|                                                     | RODS A MINIMÍ                                | JM OF 30 FEE        | ET.             |                             |           |
|                                                     | _                                            |                     |                 |                             |           |
|                                                     |                                              |                     |                 |                             |           |
|                                                     | -                                            | ₩                   |                 |                             |           |
|                                                     |                                              |                     |                 |                             |           |
|                                                     |                                              | <b>#</b>            |                 |                             |           |
|                                                     |                                              |                     |                 |                             |           |
|                                                     |                                              |                     |                 |                             |           |
|                                                     | JOIN SECTIONA                                | I GROUND RO         | א אטר           | Y                           |           |
|                                                     | IRREVERSIBLE CO                              |                     |                 |                             |           |
|                                                     |                                              |                     |                 |                             |           |
|                                                     |                                              |                     |                 |                             |           |
|                                                     |                                              |                     |                 |                             |           |
|                                                     |                                              |                     |                 |                             |           |
|                                                     |                                              |                     |                 |                             |           |
|                                                     |                                              |                     |                 |                             |           |
|                                                     |                                              |                     |                 |                             |           |
|                                                     |                                              |                     |                 |                             |           |
|                                                     |                                              |                     |                 |                             |           |
|                                                     |                                              |                     |                 |                             |           |
|                                                     |                                              |                     |                 |                             |           |
|                                                     |                                              |                     |                 |                             |           |
|                                                     | NOTES                                        |                     |                 |                             |           |
|                                                     |                                              |                     |                 |                             |           |
| OND 0.5 INCH DIAMETER, 28 STRAND (MINIMUM) CLASS II |                                              |                     |                 |                             |           |
|                                                     | ECHANICAL CRIMP                              |                     |                 |                             | LI        |
|                                                     | ONS TO GROUNE<br>LE MECHANICAL C             |                     |                 | MADE WII                    |           |
|                                                     | G SOLID BARE CO<br>D ROD BY AN IRI           |                     |                 |                             | ID THE    |
| NSURE CAMER                                         | RA HOUSING, CAM                              |                     |                 |                             |           |
| RE BONDED<br>EMOVE BOND                             | IO POLE.<br>ING JUMPER BETW                  | /EEN EQUIPME        |                 | ABINET                      |           |
|                                                     | S AND NEUTRAL B                              |                     |                 |                             | <b></b>   |
| 30-FOOT SE                                          | CTIONAL GROUND                               | ROD WHEN            | CON             | DITIONS WIL                 |           |
| GROUND ROD                                          | OR THE INSTALLAT<br>S.                       | ION OF THE          | 3 – R/          | ADIAL                       |           |
|                                                     | R TAPE DIRECTLY A                            |                     |                 | ING ELECTR                  | ODES      |
| the officer of                                      |                                              | A INSTALLATI        | _               | SEAL                        |           |
| parea in the Offices of:                            |                                              | TAL POLE            |                 | WITH CAR                    |           |
|                                                     |                                              | ICAL SERVICE        |                 | SEAL                        |           |
| Pransportation                                      | PLAN DATE: JULY 2019                         | REVIEWED BY: Mil AW |                 | 032108                      |           |
| enfield Pkwy., Garner, NC 27525<br>SCALE            |                                              | REVIEWED BY:        | BED3443<br>DATE | 11110 A. K                  |           |
|                                                     | 2018 STANDARD SPECIFICATIONS UPGRADE TO IRRE |                     | 11/2017         | Molid Aslami                | 7/29/2019 |
|                                                     | 1                                            |                     |                 | 5D9B0BA6DBB6495             |           |