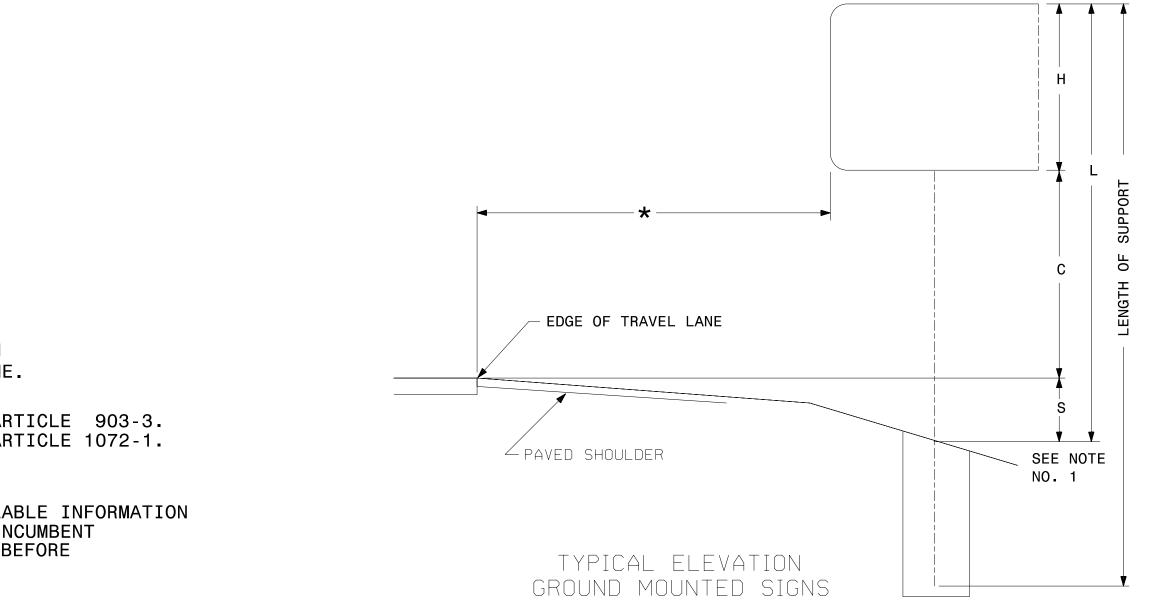

|                                                        |                            |                                               | SE (-) IN<br>TRAVEL LANE                                                            |              |
| PLOT DRIVER: \$PLTDRVS\$<br>USER: \$USER\$<br>FILE: \$PWVARVAULTPATHDESC\$ |           |  | FABRICATO<br>(*) = N.C<br>. PLAN LOCA<br>AND, THEF | ORS SHAL<br>D.O.T.<br>ATIONS FORE MA<br>CONTRAC | L BE A<br>STAND<br>OR EXI<br>AY NOT<br>TOR TC | AISC<br>ARD<br>STI<br>BE<br>DE | CERT:<br>SPECI<br>NG UT:<br>PREC:<br>TERMIN | IFIED IN CA<br>FICATIONS<br>ILITIES ARE<br>ISELY ACCUR | TEGO<br>FOR<br>BAS<br>ATE. | RY 1,<br>ROADS AND S<br>ED ON THE<br>THEREFOR | SEE (*) AF<br>SEE (*) AF<br>STRUCTURES<br>BEST AVAILA<br>E, IT IS IN<br>UTILITIES E | 77<br>7<br>7 |





TOTAL

38.57

USE: 39.00

## ″A″ ″**B**″ AND TYPE TYPE **GROUND MOUNTED SIGNS**