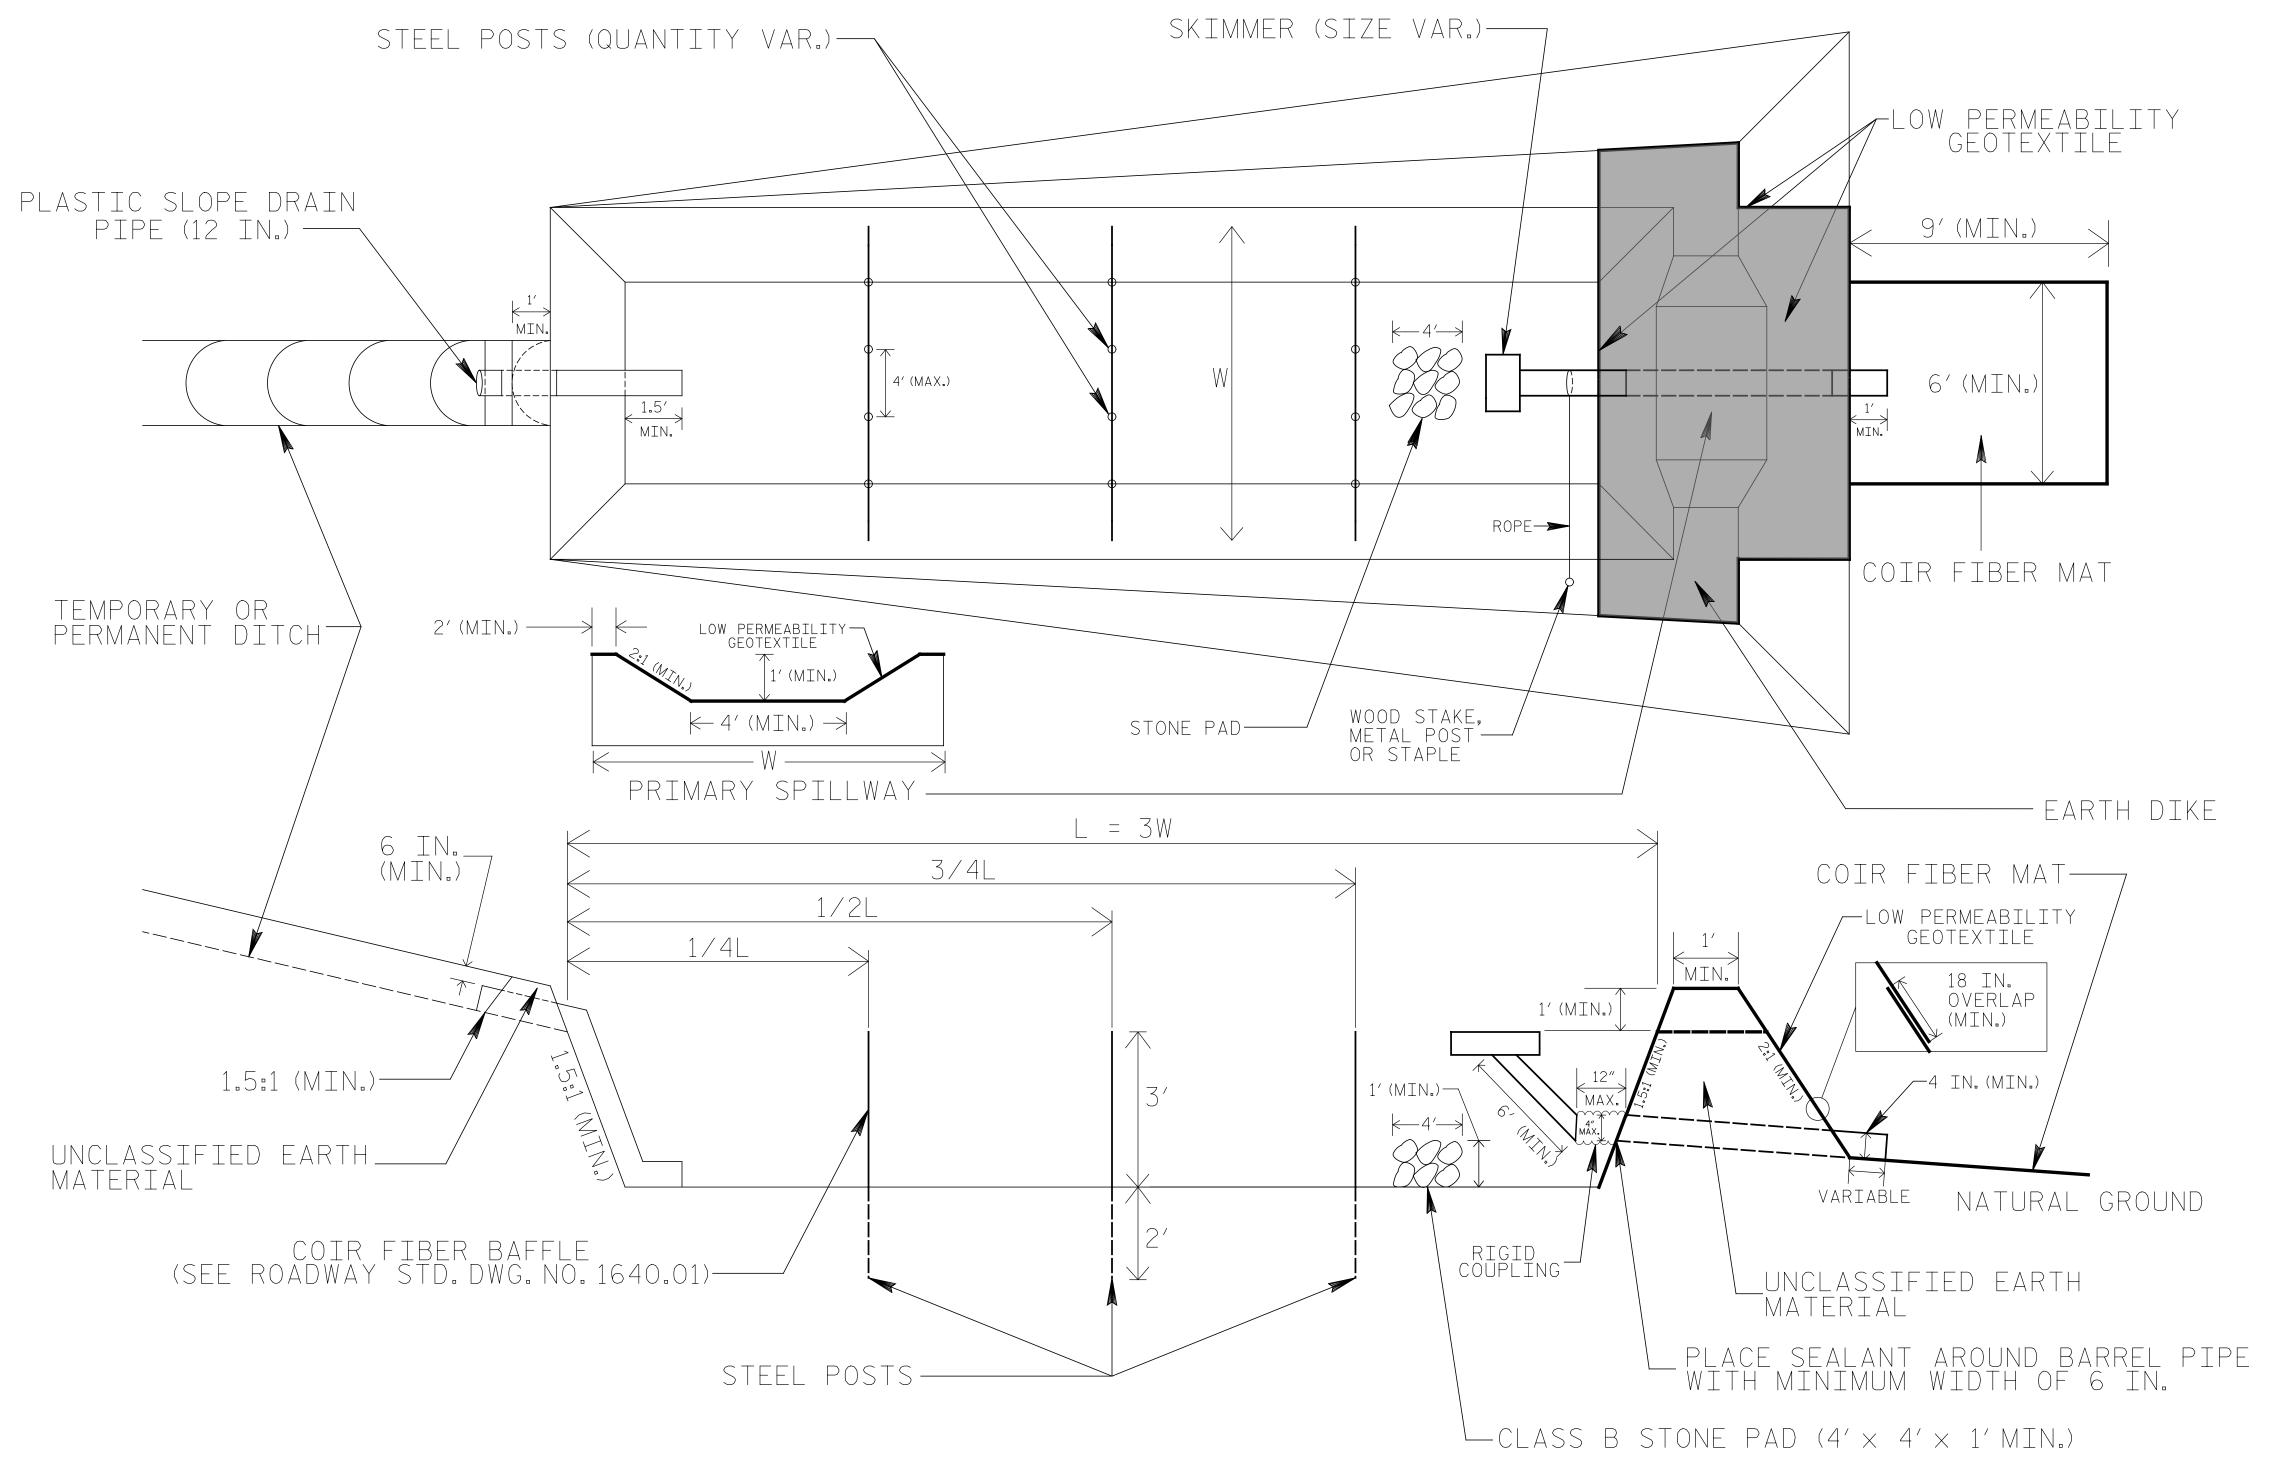

## SKIMMER BASIN WITH BAFFLES DETAIL (EAST)

## NOTES

- 1. SEED AND PLACE MATTING FOR EROSION CONTROL ON INTERIOR AND EXTERIOR SIDESLOPES.
- 2. LIMIT EARTH DIKE HEIGHT TO 5 FT.

- 3. FOR BASIN DEPTH OF 3 FT., THE MINIMUM BASIN WIDTH SHALL BE 9 FT. 4. DETERMINE PRIMARY SPILLWAY WEIR LENGTH (FT.) USING Q/O.8, WHERE Q IS FLOW RATE (CFS) INTO BASIN. 5. PLASTIC SLOPE DRAIN PIPE AT INLET OF BASIN MAY BE REPLACED BY FILTRATION GEOTEXTILE OR TARP AS DIRECTED.

6. LOW PERMEABILITY GEOTEXTILE FOR PRIMARY SPILLWAY SHALL BE ONE CONTINUOUS PIECE OF MATERIAL OR OVERLAPPED 18 IN. (MIN.).

NOT TO SCALE