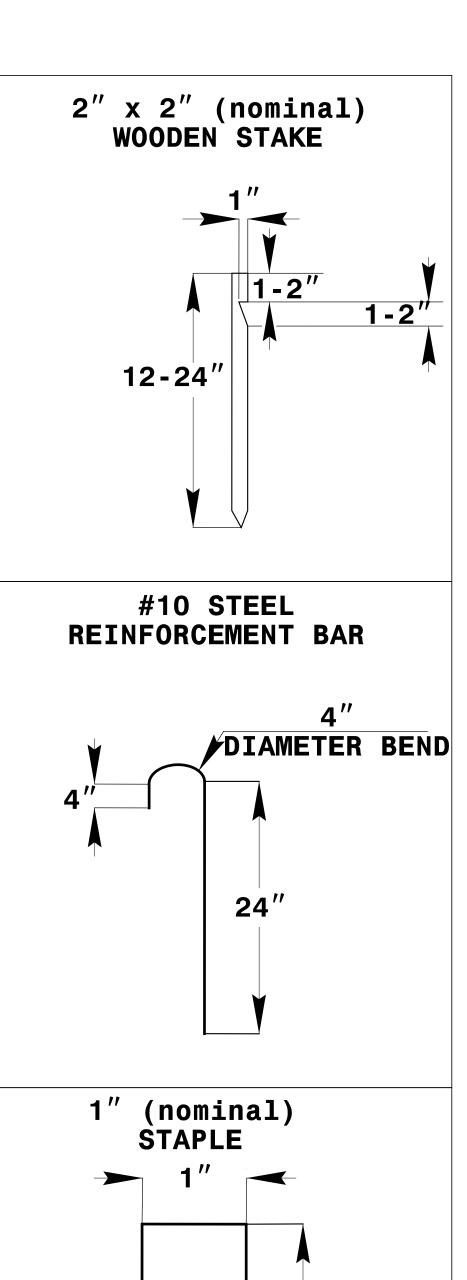

PROJECT REFERENCE NO. SHEET NO. R - 5812EC-2A R/W SHEET NO.

## SKIMMER BASIN WITH BAFFLES DETAIL (EAST)





## COIR FIBER MAT ANCHOR OPTIONS

## NOTES

- 1. SEED AND PLACE MATTING FOR EROSION CONTROL ON INTERIOR AND EXTERIOR SIDESLOPES.
- 2. LIMIT EARTH DIKE HEIGHT TO 5 FT.

- 3. FOR BASIN DEPTH OF 3 FT., THE MINIMUM BASIN WIDTH SHALL BE 9 FT. 4. DETERMINE PRIMARY SPILLWAY WEIR LENGTH (FT.) USING Q/O.8, WHERE Q IS FLOW RATE (CFS) INTO BASIN. 5. PLASTIC SLOPE DRAIN PIPE AT INLET OF BASIN MAY BE REPLACED BY FILTRATION GEOTEXTILE OR TARP AS DIRECTED.

6. LOW PERMEABILITY GEOTEXTILE FOR PRIMARY SPILLWAY SHALL BE ONE CONTINUOUS PIECE OF MATERIAL OR OVERLAPPED 18 IN. (MIN.).

NOT TO SCALE