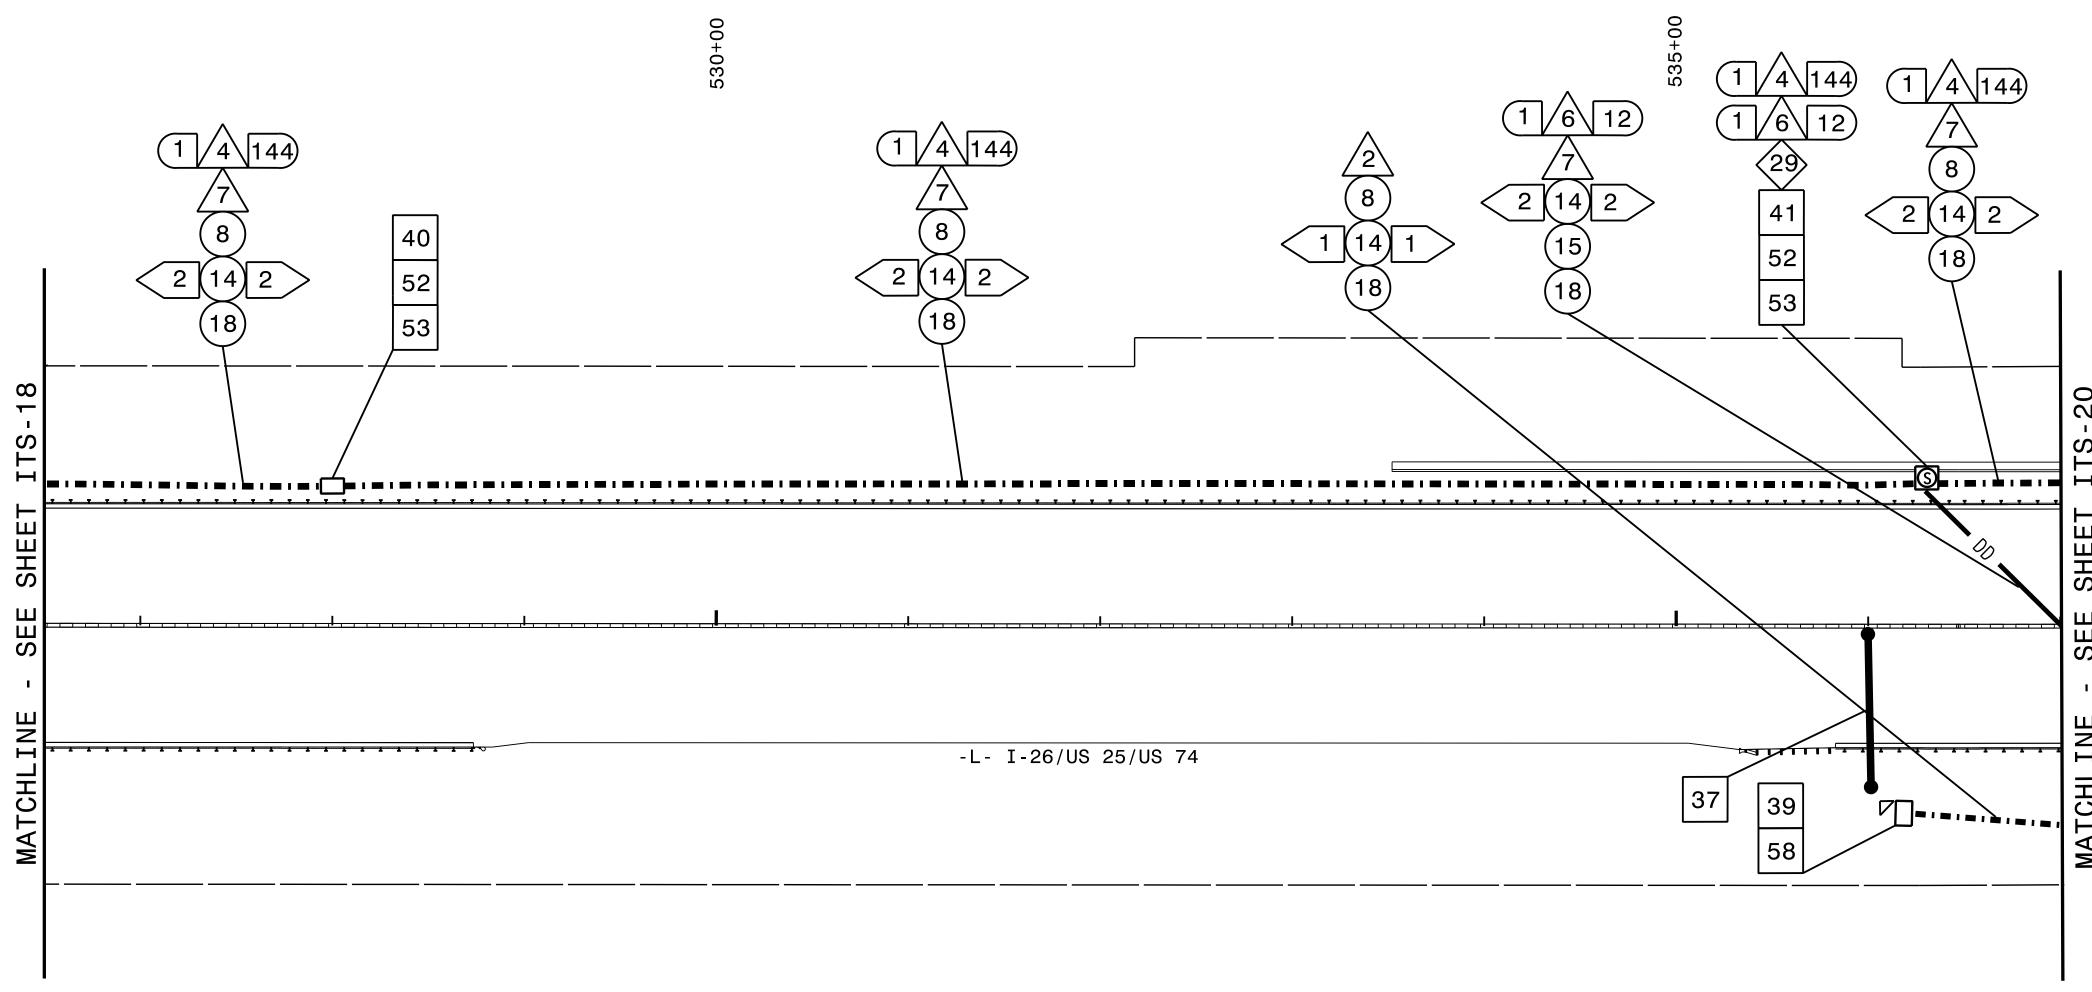

## NOTES:

- 1. MAINTAIN A MINIMUM OF SIX (6) FEET FROM THE EDGE OF PAVEMENT WHEN TRENCHING PARALLEL TO THE ROADWAY.
- 2. CONTACT DEPUTY DIVISION TRAFFIC ENGINEER CHAD FRANKLIN FOR DIVISION 14 AT (828) 631–1151 TO CONFIRM THE LOCATION OF THE CCTV /DMS.
- 3. DO NOT INSTALL CONDUIT OR JUNCTION BOXES UNTIL THE PROPOSED LOCATION OF THE CCTV CAMERA /DMS HAS BEEN CONFIRMED BY THE DEPUTY DIVISION TRAFFIC ENGINEER.
- 4. INSTALL CONDUITS FOR FEEDER CONDUCTORS AND FIBER OPTIC CABLE IN THE SAME BORE AND /OR TRENCH. USE SEPARATE CONDUITS, RED FOR POWER AND ORANGE FOR COMMUNICATIONS.
- 5. DO NOT INSTALL ELECTRICAL POWER CONDUCTORS AND FIBER-OPTIC CABLE INSIDE THE SAME JUNCTION BOX.
- 6. MOUNT THE CCTV CAMERA 45' ABOVE GRADE.
- 7. MOUNT THE CCTV CAMERA 5' BELOW THE TOP OF THE POLE.
- 8. INSTALL A NEW DMS, WALKWAY, LADDER, AND POLE-MOUNTED CABINET ON THE NEW DMS STRUCTURE.
- 9. INSTALL A LEVEL CONCRETE TECHNICIAN PAD MEASURING A MINIMUM OF 4 INCHES THICK, 24 INCHES WIDE AND 36 INCHES LONG AT THE FRONT DOOR OF THE CCTV /DMS EQUIPMENT CABINET. SEE TYPICAL DETAILS SHEET.
- 10. CONTACT DUKE ENERGY AT (800) 653–5307 TO ARRANGE FOR ELECTRICAL SERVICE.
- 11. IT IS THE CONTRACTOR'S RESPONSIBILITY TO OBTAIN THE AVAILABLE FAULT CURRENT INFORMATION FROM THE POWER COMPANY FOR THE REQUIRED ELECTRICAL SERVICE AND PLACE A "FAULT CURRENT" STICKER INSIDE THE SERVICE DISCONNECT PANEL WITH THE DATE AND AVAILABLE FAULT CURRENT ON THE STICKER.