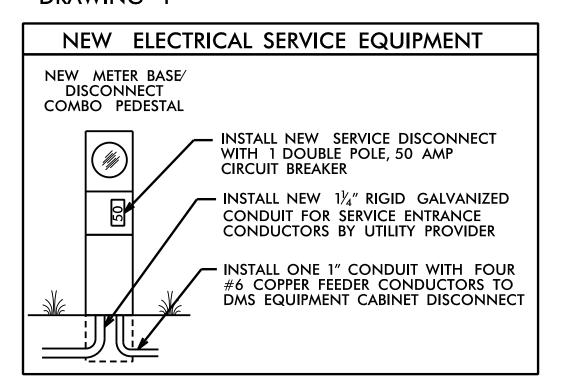

INSIDE THE SAME JUNCTION BOX.
- 6. MOUNT THE CCTV CAMERA 45' ABOVE GRADE.
- 7. MOUNT THE CCTV CAMERA 5' BELOW THE TOP OF THE POLE.
- 8. INSTALL A NEW DMS, WALKWAY, LADDER, AND POLE-MOUNTED CABINET ON THE NEW DMS STRUCTURE.
- 9. INSTALL A LEVEL CONCRETE TECHNICIAN PAD MEASURING A MINIMUM OF 4 INCHES THICK, 24 INCHES WIDE AND 36 INCHES LONG AT THE FRONT DOOR OF THE CCTV /DMS EQUIPMENT CABINET. SEE TYPICAL DETAILS SHEET.
- 10. CONTACT DUKE ENERGY AT (800) 653–5307 TO ARRANGE FOR ELECTRICAL SERVICE.
- 11. IT IS THE CONTRACTOR'S RESPONSIBILITY TO OBTAIN THE AVAILABLE FAULT CURRENT INFORMATION FROM THE POWER COMPANY FOR THE REQUIRED ELECTRICAL SERVICE AND PLACE A "FAULT CURRENT" STICKER INSIDE THE SERVICE DISCONNECT PANEL WITH THE DATE AND AVAILABLE FAULT CURRENT ON THE STICKER.

## DRAWING 1



DOCUMENT NOT CONSIDERED FINAL UNLESS ALL SIGNATURES COMPLETED



1"=50'

I-4400BB CABLE ROUTING PLAN

Division 14 Henderson Asheville

PLAN DATE: November 2018 REVIEWED BY: T.R. Terrell

PREPARED BY: Atizaz Ali REVIEWED BY: N.R. Simmons

REVISIONS INIT. DATE

SEAL 048072

Docusigned by:

ACINEER

A/26/2019

GEO1A15A40374A0...

SIGNATURE

CADD Filename: I-4400BB ITS-19.dgn

HNTB NORTH CAROLINA, P.C.
343 E. Six Forks Road, Suite 200
Raleigh, North Carolina 27609
NC License No: C-1554
(919) 546-8997