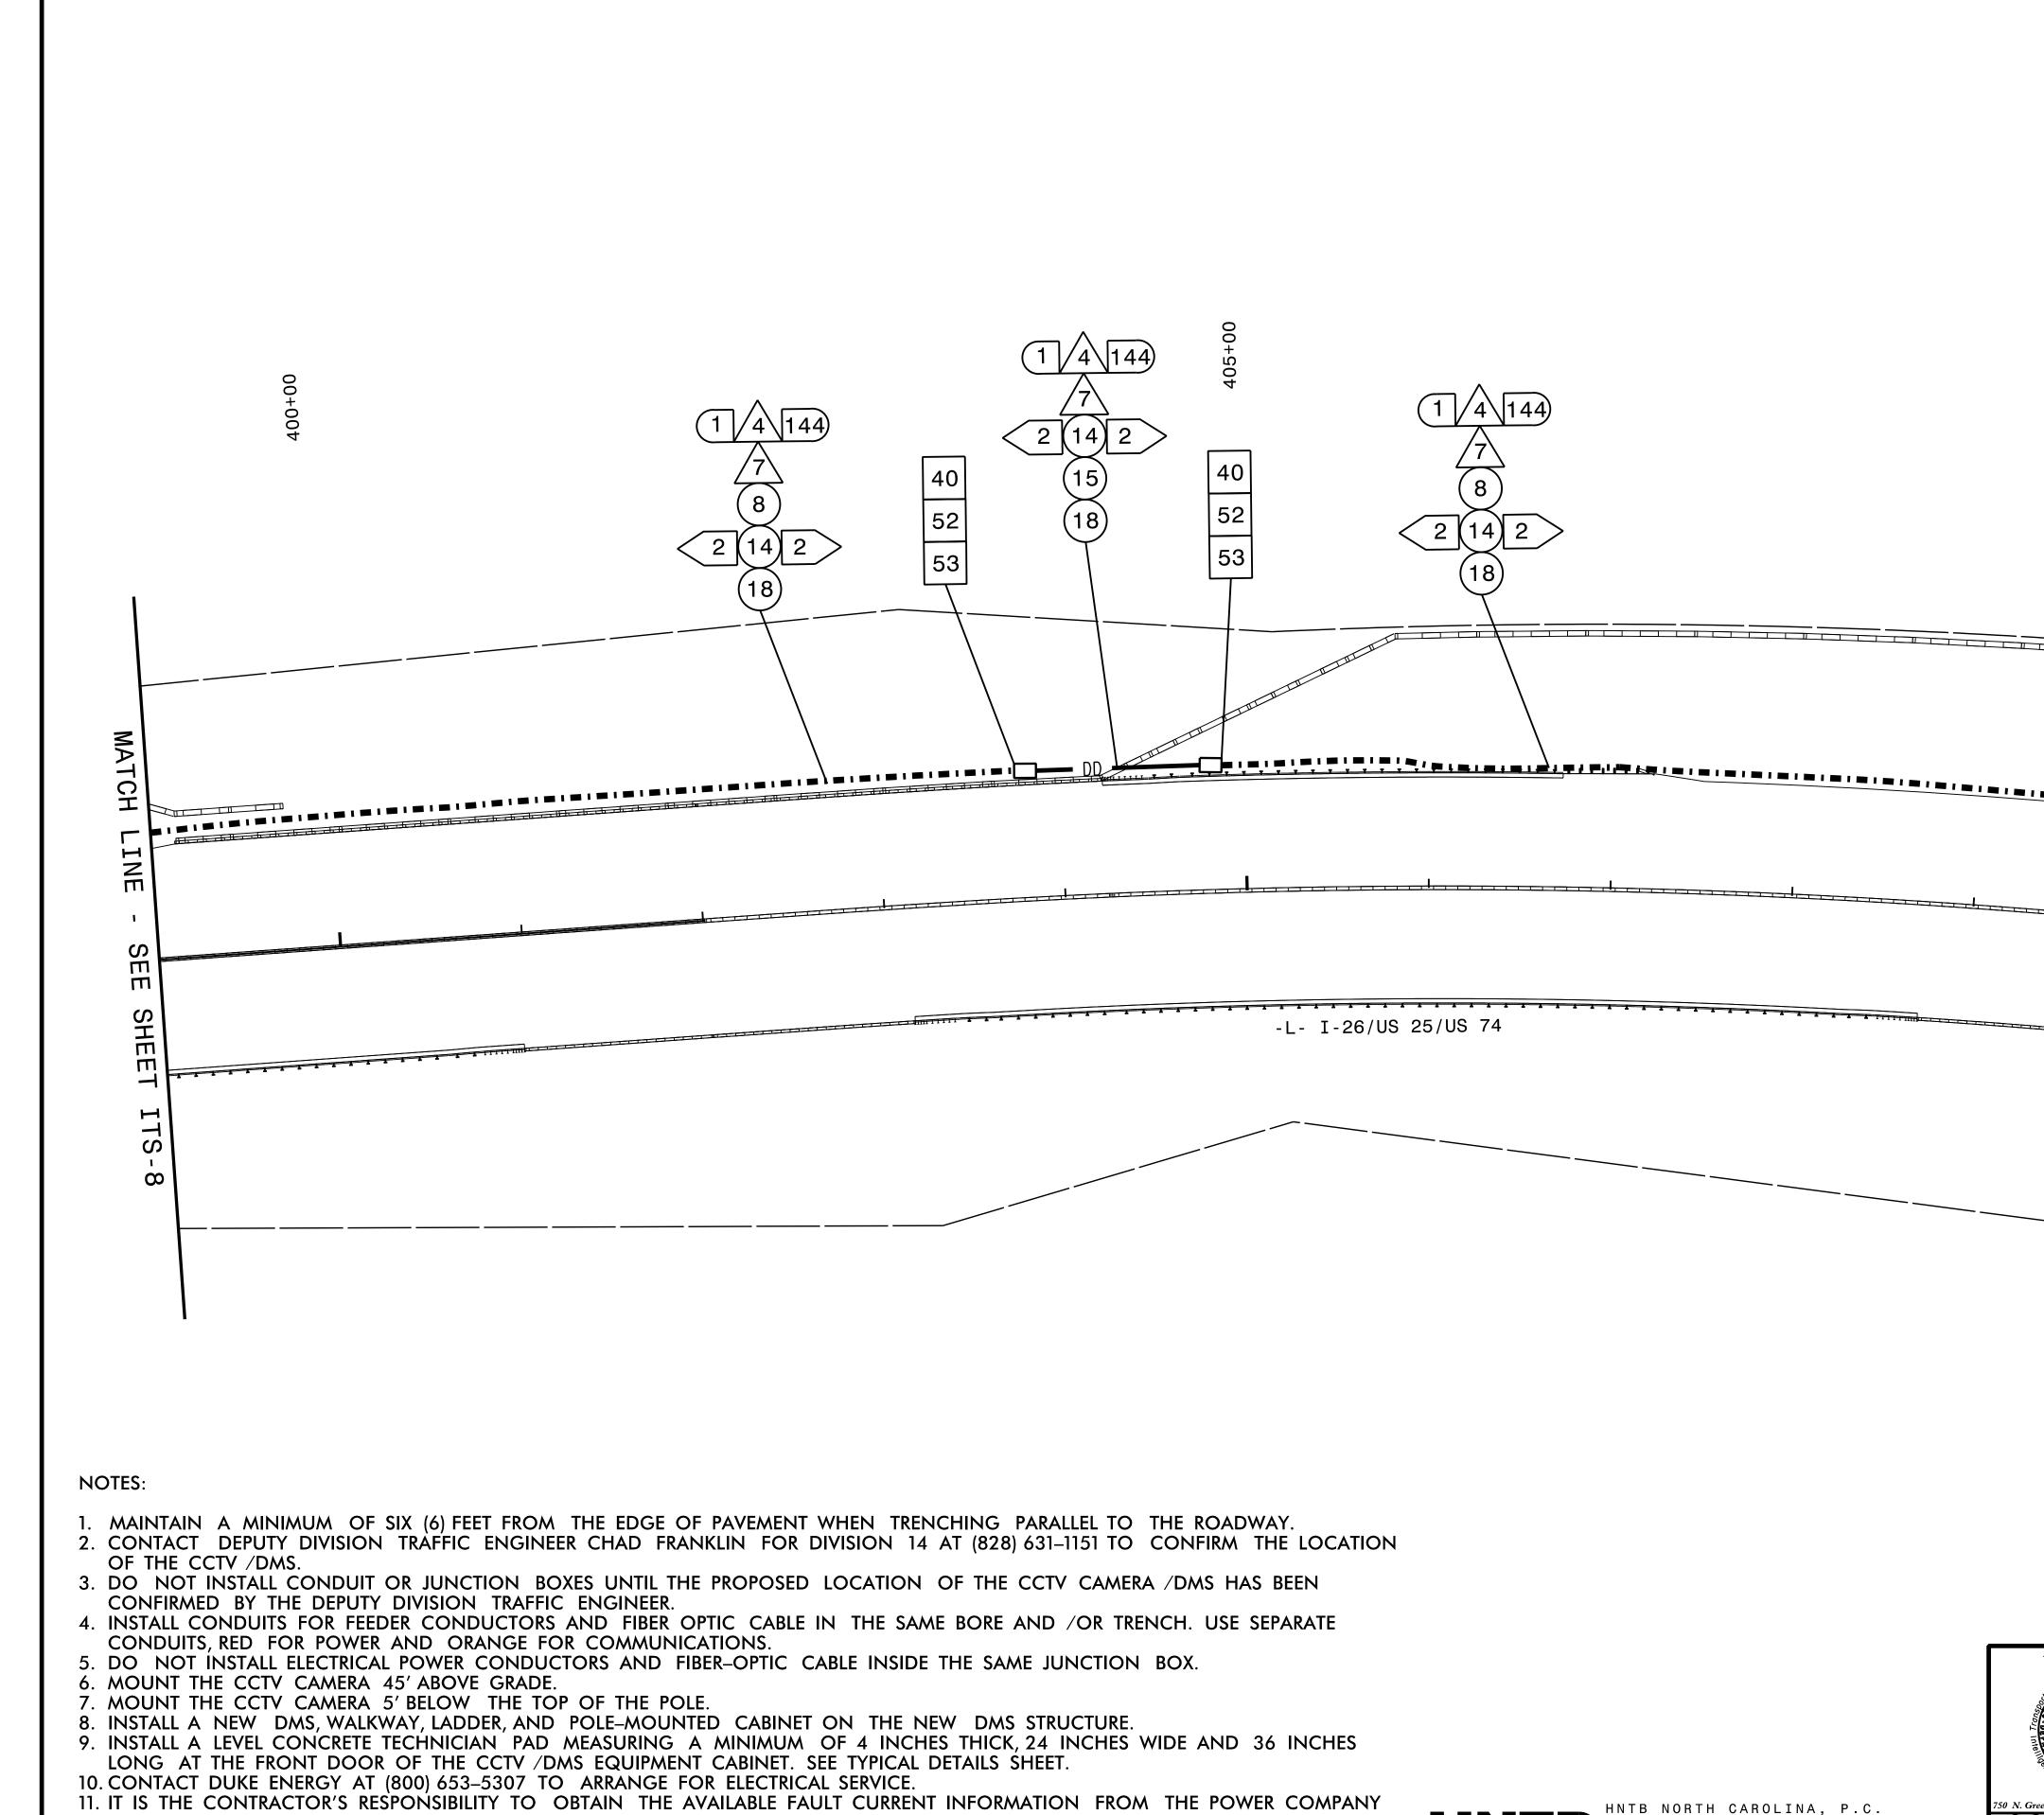

|                                    |                                                                                                   |                                           | PROJECT REFERENCE NO.<br>I-4400BB  | <b>sheet no.</b><br>ITS-9 |
|------------------------------------|---------------------------------------------------------------------------------------------------|-------------------------------------------|------------------------------------|---------------------------|
|                                    |                                                                                                   |                                           |                                    |                           |
|                                    |                                                                                                   |                                           |                                    |                           |
|                                    |                                                                                                   |                                           |                                    |                           |
|                                    |                                                                                                   |                                           |                                    |                           |
|                                    |                                                                                                   |                                           |                                    |                           |
|                                    |                                                                                                   |                                           |                                    |                           |
|                                    |                                                                                                   |                                           |                                    |                           |
|                                    |                                                                                                   |                                           |                                    |                           |
|                                    | 0                                                                                                 |                                           |                                    |                           |
|                                    | $\overset{0}{\overset{0}{\overset{0}{\overset{0}{\overset{0}{\overset{0}{\overset{0}{\overset{0}$ |                                           |                                    |                           |
|                                    | $\overline{4}$ $(1 / 4 / 144)$                                                                    |                                           |                                    |                           |
|                                    | $\overline{7}$                                                                                    |                                           |                                    |                           |
|                                    |                                                                                                   |                                           |                                    |                           |
|                                    | 2 14 2                                                                                            |                                           |                                    |                           |
|                                    | (18)                                                                                              |                                           |                                    |                           |
|                                    |                                                                                                   |                                           |                                    | ,                         |
|                                    |                                                                                                   |                                           |                                    |                           |
|                                    |                                                                                                   |                                           |                                    |                           |
|                                    |                                                                                                   |                                           |                                    | 7                         |
|                                    |                                                                                                   |                                           |                                    | 10                        |
|                                    |                                                                                                   |                                           |                                    | S'                        |
|                                    |                                                                                                   |                                           |                                    | ITS-                      |
|                                    |                                                                                                   |                                           |                                    |                           |
|                                    |                                                                                                   |                                           | SHEET                              |                           |
|                                    |                                                                                                   |                                           |                                    | )                         |
|                                    |                                                                                                   |                                           | SEE                                |                           |
|                                    |                                                                                                   |                                           | <b>,</b>                           |                           |
|                                    |                                                                                                   |                                           | Ш Z                                |                           |
|                                    |                                                                                                   |                                           |                                    |                           |
|                                    |                                                                                                   |                                           | 15                                 |                           |
|                                    |                                                                                                   |                                           | MATCH                              |                           |
|                                    |                                                                                                   |                                           | 2                                  |                           |
|                                    |                                                                                                   |                                           |                                    |                           |
|                                    |                                                                                                   |                                           |                                    |                           |
|                                    |                                                                                                   |                                           |                                    |                           |
|                                    |                                                                                                   |                                           | -                                  |                           |
|                                    |                                                                                                   |                                           |                                    |                           |
|                                    |                                                                                                   |                                           |                                    |                           |
|                                    |                                                                                                   |                                           |                                    |                           |
|                                    |                                                                                                   |                                           |                                    |                           |
|                                    | г                                                                                                 | <b></b>                                   |                                    |                           |
|                                    |                                                                                                   |                                           | OT CONSIDERED FI<br>GNATURES COMPL |                           |
| Plans Prepared for:                | т лл                                                                                              | 00BB                                      | SEAL                               |                           |
|                                    | CABLE ROU                                                                                         |                                           | NORTH CAR                          | N I A                     |
|                                    |                                                                                                   |                                           | 04807                              |                           |
| Proportation System                | PLAN DATE: November 2018                                                                          | enderson Ashev<br>REVIEWED BY: T.R. Terre |                                    | R                         |
| Greenfield Pkwy., Garner, NC 27529 | <pre>9 PREPARED BY: Atizaz Ali</pre>                                                              | REVIEWED BY: N.R. Simmo                   | DATE Rakesh Mune                   | 7/9/2019                  |
|                                    | ······                                                                                            | · · · · · · · · · · · · · · · · · · ·     |                                    | DATE                      |
| 1 "=50'                            |                                                                                                   |                                           | CADD Filename: I-4400              | B ITS-09.dgn              |