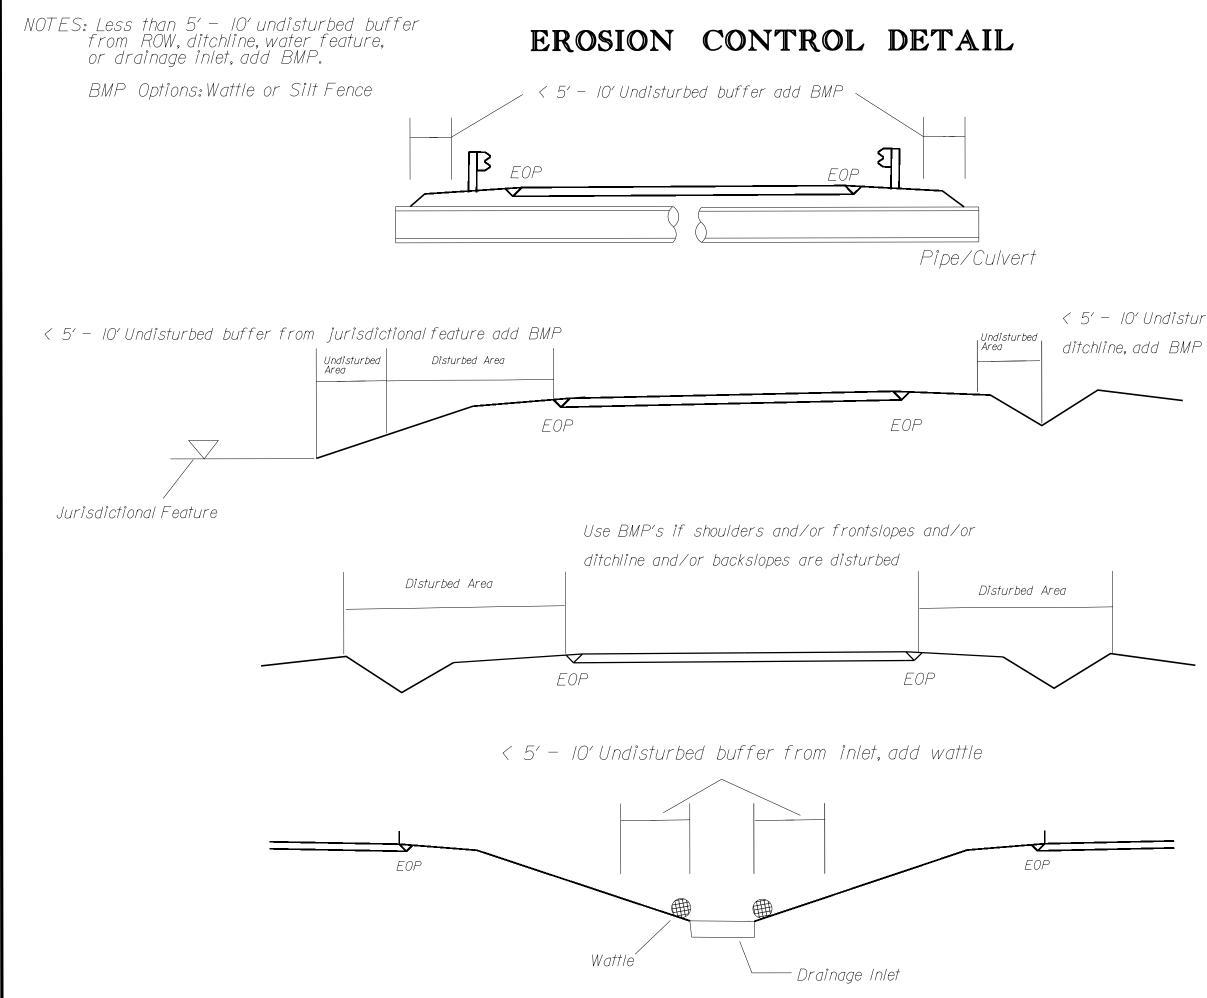

< 5' - 10' Undisturbed buffer from

|                                                              | PROJECT REFERENCE NO.  | SHEET NO.     |
|--------------------------------------------------------------|------------------------|---------------|
|                                                              | I-5940                 | EC-3          |
|                                                              |                        |               |
|                                                              |                        |               |
|                                                              |                        |               |
|                                                              |                        |               |
|                                                              |                        |               |
|                                                              |                        |               |
| TER EXCELSIOR WATTLE.                                        |                        |               |
| WITH A 2 IN. BY 2 IN. NOMIN                                  | JAI                    |               |
|                                                              |                        |               |
| TO A HEIGHT IN DITCH SO FLOW<br>SCOUR DITCH SLOPES AND AS DI | V WILL NOT<br>IRECTED. |               |
| JPSLOPE STAKES AND 4 DOWNSLO                                 | DPE                    |               |
| DGE WATTLE TO BOTTOM OF DIT                                  | FCH.                   |               |
| 0.125 IN. DIAMETER STEEL W                                   | IRE                    |               |
| DT LESS THAN 12" IN LENGTH.                                  |                        |               |
| MATELY EVERY 1 LINEAR FOOT (<br>) AT EACH END TO SECURE IT 1 |                        |               |
| RDANCE WITH SECTION 1631 OF                                  |                        |               |
| DANCE WITH SECTION 1631 OF                                   | INC                    |               |
|                                                              |                        |               |
|                                                              |                        |               |
|                                                              |                        |               |
|                                                              |                        |               |
|                                                              |                        |               |
|                                                              |                        |               |
|                                                              |                        |               |
|                                                              | S                      |               |
| INSET E                                                      | 3                      |               |
|                                                              | •<br>• • • • • • • •   |               |
|                                                              | ///////                | 、             |
|                                                              |                        | $\rightarrow$ |
|                                                              |                        | /             |
|                                                              |                        |               |