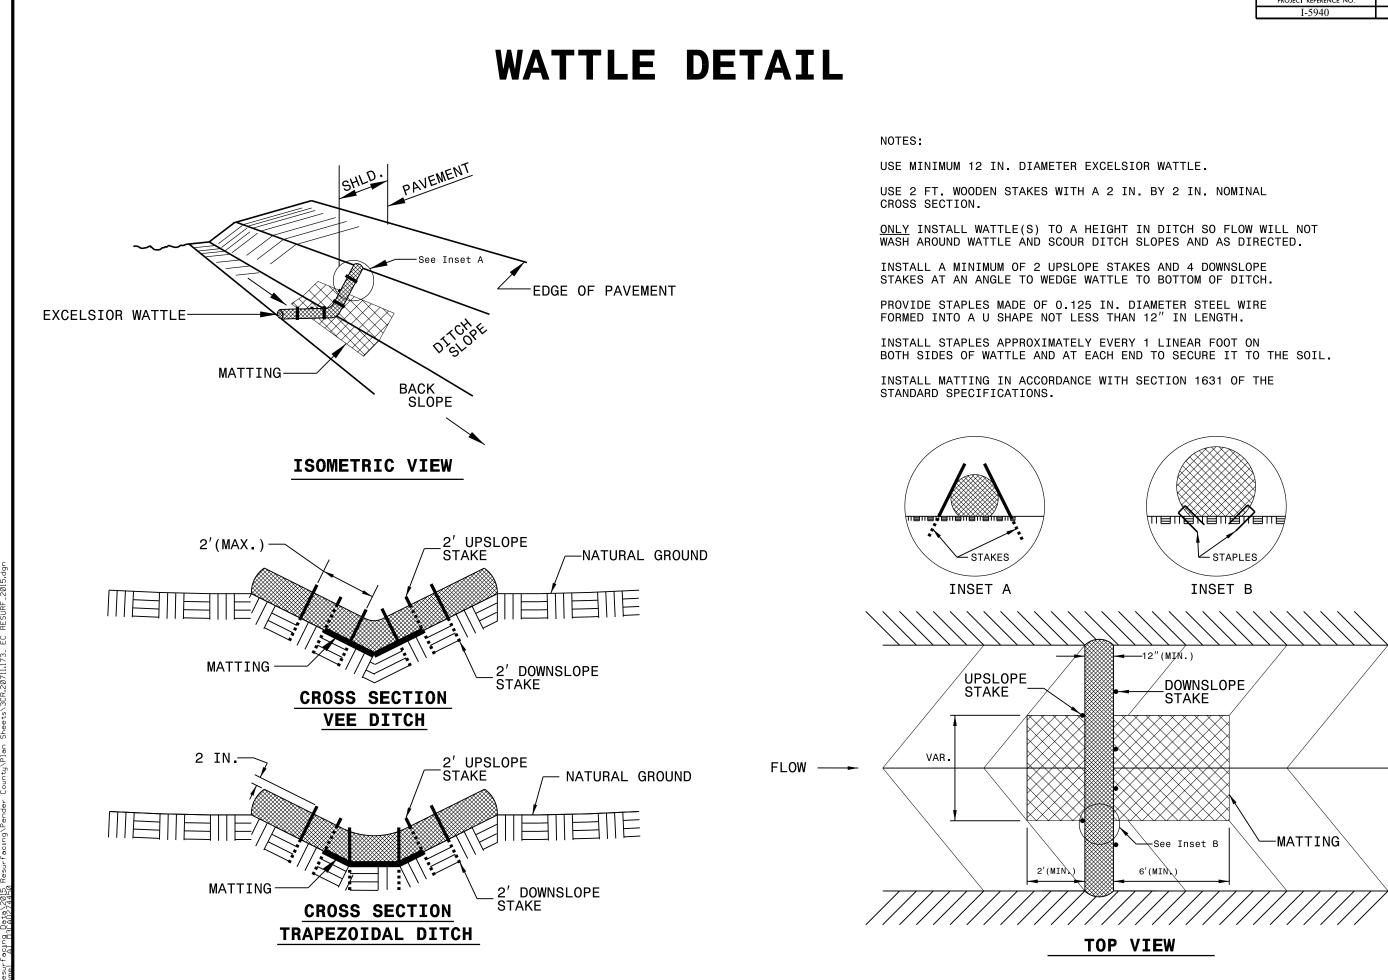

< 5' - 10' Undisturbed buffer from

|                                                              | PROJECT REFERENCE NO.  | SHEET NO.     |
|--------------------------------------------------------------|------------------------|---------------|
|                                                              | I-5940                 | EC-3          |
|                                                              |                        |               |
|                                                              |                        |               |
|                                                              |                        |               |
|                                                              |                        |               |
|                                                              |                        |               |
|                                                              |                        |               |
| TER EXCELSIOR WATTLE.                                        |                        |               |
| WITH A 2 IN. BY 2 IN. NOMIN                                  | JAI                    |               |
|                                                              |                        |               |
| TO A HEIGHT IN DITCH SO FLOW<br>SCOUR DITCH SLOPES AND AS DI | V WILL NOT<br>IRECTED. |               |
| JPSLOPE STAKES AND 4 DOWNSLO                                 | DPE                    |               |
| DGE WATTLE TO BOTTOM OF DIT                                  | FCH.                   |               |
| 0.125 IN. DIAMETER STEEL W                                   | IRE                    |               |
| DT LESS THAN 12" IN LENGTH.                                  |                        |               |
| MATELY EVERY 1 LINEAR FOOT (<br>) AT EACH END TO SECURE IT 1 |                        |               |
| RDANCE WITH SECTION 1631 OF                                  |                        |               |
| DANCE WITH SECTION 1631 OF                                   | INC                    |               |
|                                                              |                        |               |
|                                                              |                        |               |
|                                                              |                        |               |
|                                                              |                        |               |
|                                                              |                        |               |
|                                                              |                        |               |
|                                                              |                        |               |
|                                                              | S                      |               |
| INSET E                                                      | 3                      |               |
|                                                              | •<br>• • • • • • • •   |               |
|                                                              | ///////                | 、             |
|                                                              |                        | $\rightarrow$ |
|                                                              |                        | /             |
|                                                              |                        |               |