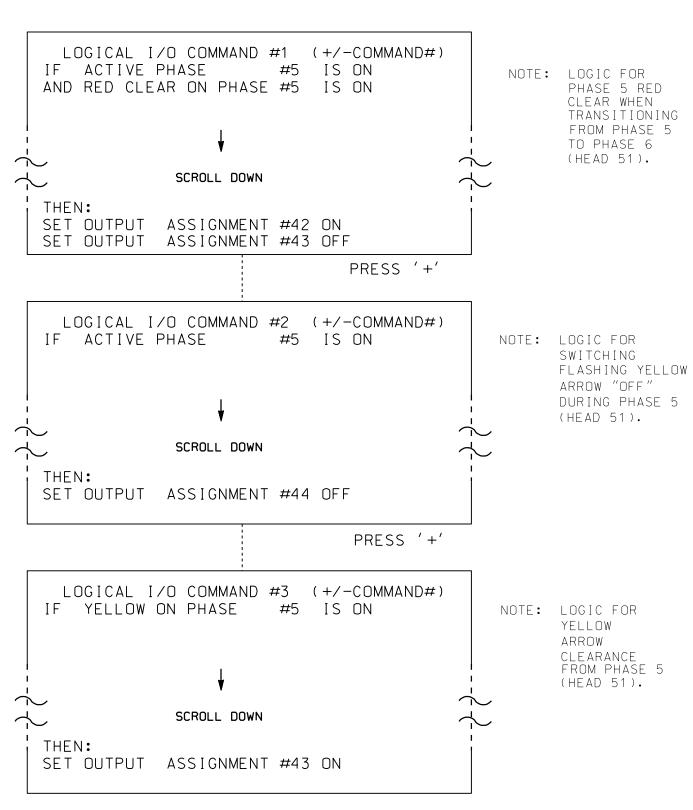

## LOGICAL I/O PROCESSOR PROGRAMMING DETAIL TO PRODUCE SPECIAL FYA-PPLT SIGNAL SEQUENCE

(program controller as shown below)

- 1. FROM MAIN MENU PRESS '2' (PHASE CONTROL), THEN '1' (PHASE CONTROL FUNCTIONS). SCROLL TO THE BOTTOM OF THE MENU AND ENABLE ACT LOGIC COMMANDS 1, 2, AND 3.
- 2. FROM MAIN MENU PRESS '6' (OUTPUTS), THEN '3' (LOGICAL I/O PROCESSOR).

LOGIC I/O PROCESSOR PROGRAMMING COMPLETE