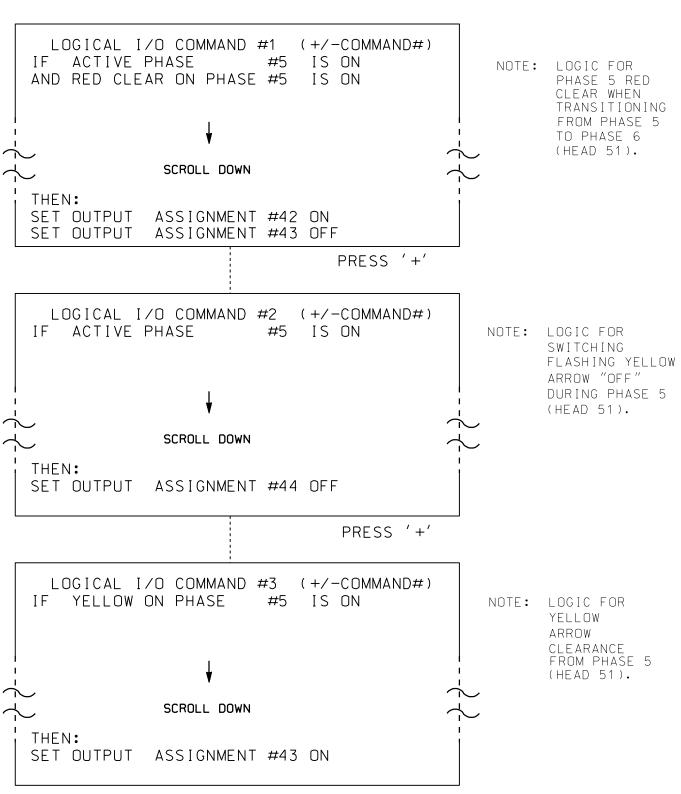

DOCUMENT NOT CONSIDERED FINAL UNLESS ALL SIGNATURES COMPLETED

LOGICAL I/O PROCESSOR PROGRAMMING DETAIL

TO PRODUCE SPECIAL FYA-PPLT SIGNAL SEQUENCE

(program controller as shown below)

- 1. FROM MAIN MENU PRESS '2' (PHASE CONTROL), THEN '1' (PHASE CONTROL FUNCTIONS). SCROLL TO THE BOTTOM OF THE MENU AND ENABLE ACT LOGIC COMMANDS 1, 2, AND 3.
- 2. FROM MAIN MENU PRESS '6' (OUTPUTS), THEN '3' (LOGICAL I/O PROCESSOR).

LOGIC I/O PROCESSOR PROGRAMMING COMPLETE

# OUTPUT REFERENCE SCHEDULE

OUTPUT 42 = Overlap C Red
OUTPUT 43 = Overlap C Yellow
OUTPUT 44 = Overlap C Green

affic⊭Signals⊭Design⊭Electrical Details⊭Temporary Design∗U-5818\_sig. :rmuncey