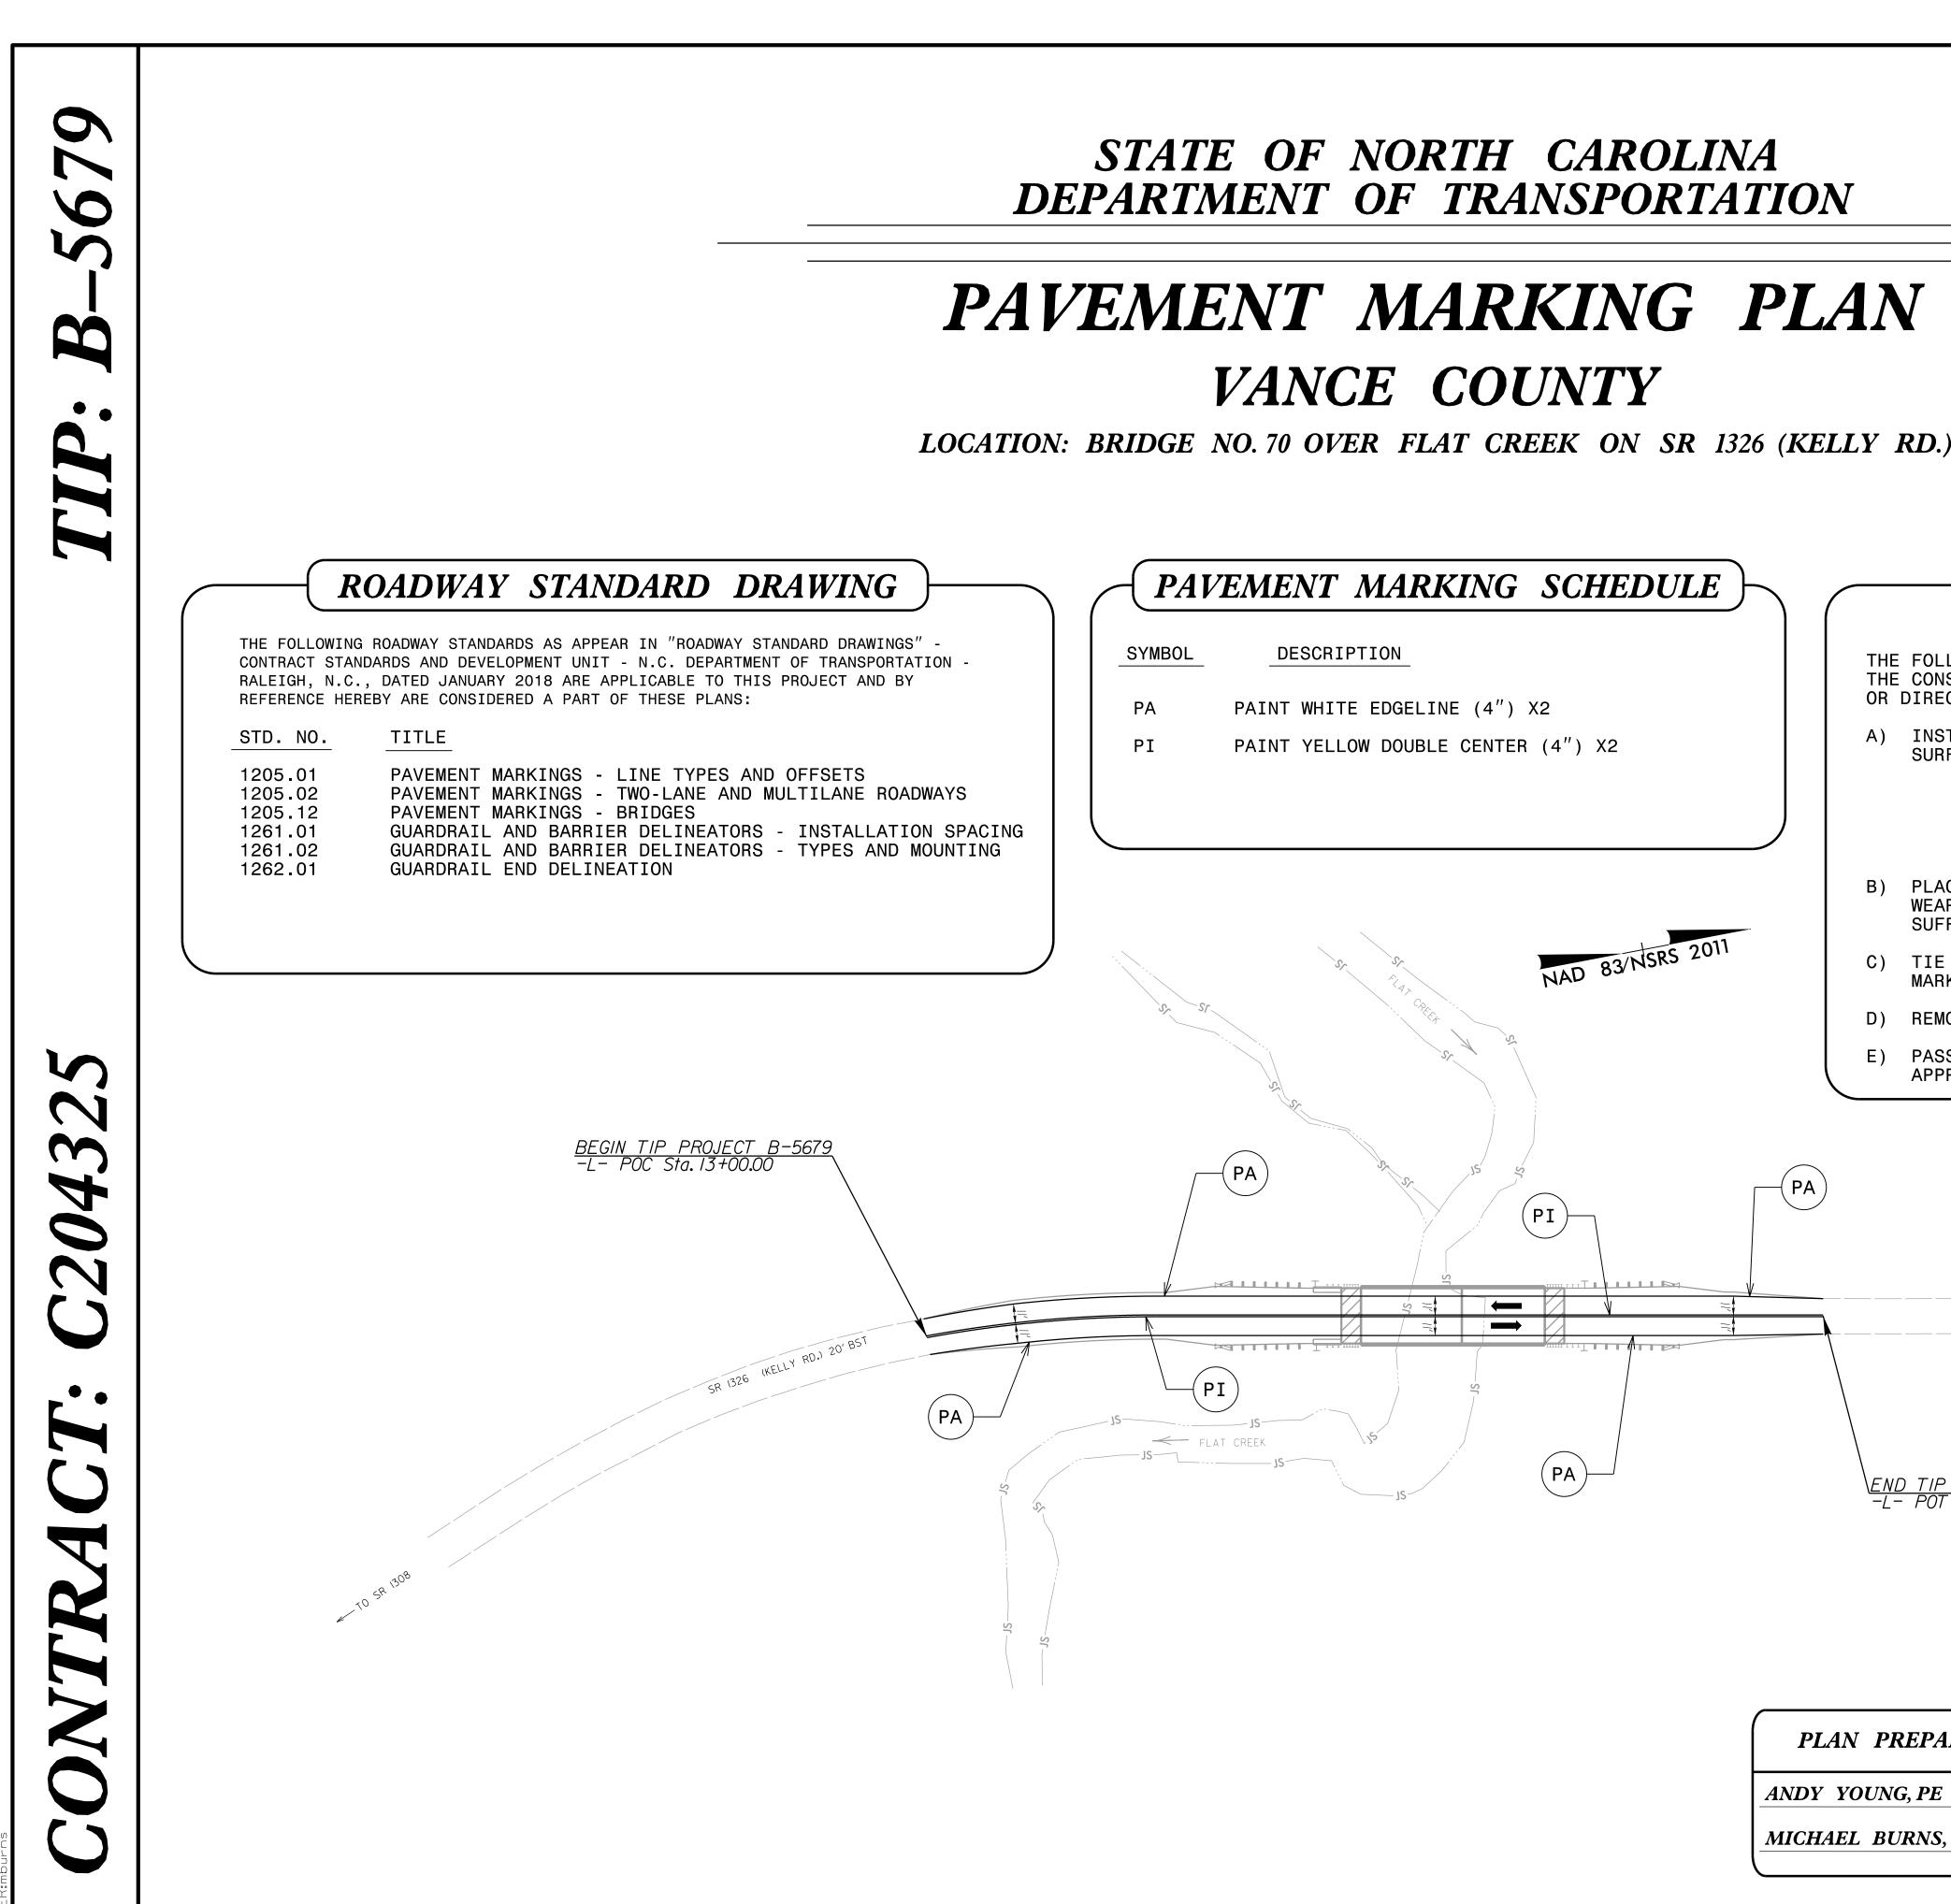

|                                                                                                            |                             | TIP NO.                                      | SHEET NO.                                                                |
|------------------------------------------------------------------------------------------------------------|-----------------------------|----------------------------------------------|--------------------------------------------------------------------------|
|                                                                                                            |                             | B-5679                                       | PMP - 1                                                                  |
|                                                                                                            |                             | APPROVED: Michael S. Bu                      | rns, Jr.                                                                 |
|                                                                                                            |                             | D425C8CC006F437<br>DATE: 2/5/2019            |                                                                          |
|                                                                                                            |                             | SEAL:                                        |                                                                          |
|                                                                                                            |                             | PRTH CARO                                    | IN THE                                                                   |
|                                                                                                            |                             | SEAL                                         |                                                                          |
|                                                                                                            |                             | ₹ 045230<br>F Kowstr                         | _R<br>∠R                                                                 |
|                                                                                                            |                             | ALL S BUR                                    | N. M.                                |
|                                                                                                            |                             | DOCUMENT NOT CONS<br>UNLESS ALL SIGNATURI    |                                                                          |
| N N                                                                                                        |                             | UNLESS ALL SIGNATOR                          |                                                                          |
|                                                                                                            | IEDAL NOT                   |                                              |                                                                          |
| GEN                                                                                                        | IERAL NOT                   | ES                                           |                                                                          |
|                                                                                                            | EXCEPT WHEN OTHE            | IMES FOR THE DURATIO<br>RWISE NOTED IN THE P |                                                                          |
| TALL PAVEMENT MARKIN<br>FACE AS FOLLOWS:                                                                   | IGS AND PAVEMENT            | MARKERS ON THE FINA                          | L                                                                        |
| ROAD NAME                                                                                                  | MARKING                     | MARKER                                       |                                                                          |
| KELLY RD                                                                                                   | PAINT                       | NONE                                         |                                                                          |
| PROPOSED PAVEMENT M<br>KING LINES.<br>OVE/REPLACE ANY CONF<br>SING ZONES WILL BE E<br>ROVED BY THE ENGINEE | FLICTING/DAMAGED            | PAVEMENT MARKINGS.                           |                                                                          |
|                                                                                                            |                             |                                              |                                                                          |
|                                                                                                            | SR 1326 (KELLY RD.) 20'     |                                              |                                                                          |
|                                                                                                            |                             |                                              |                                                                          |
|                                                                                                            |                             |                                              |                                                                          |
| <u>PROJECT B-5679</u><br>Sta. 18+00.00                                                                     |                             |                                              |                                                                          |
|                                                                                                            |                             |                                              |                                                                          |
|                                                                                                            |                             |                                              |                                                                          |
|                                                                                                            |                             |                                              |                                                                          |
|                                                                                                            |                             |                                              |                                                                          |
| RED BY: STEWART                                                                                            |                             |                                              |                                                                          |
| NED DI: SIEWAKI                                                                                            |                             | Firm                                         | License No. C-1051<br>223 S. West St,<br>Suite 1100<br>Raleigh, NC 27603 |
| DE                                                                                                         | ENGINEER<br>DESIGN ENGINEER | STEWART                                      | T 919.380.8750<br>www.stewartinc.com                                     |
|                                                                                                            |                             |                                              | )                                                                        |