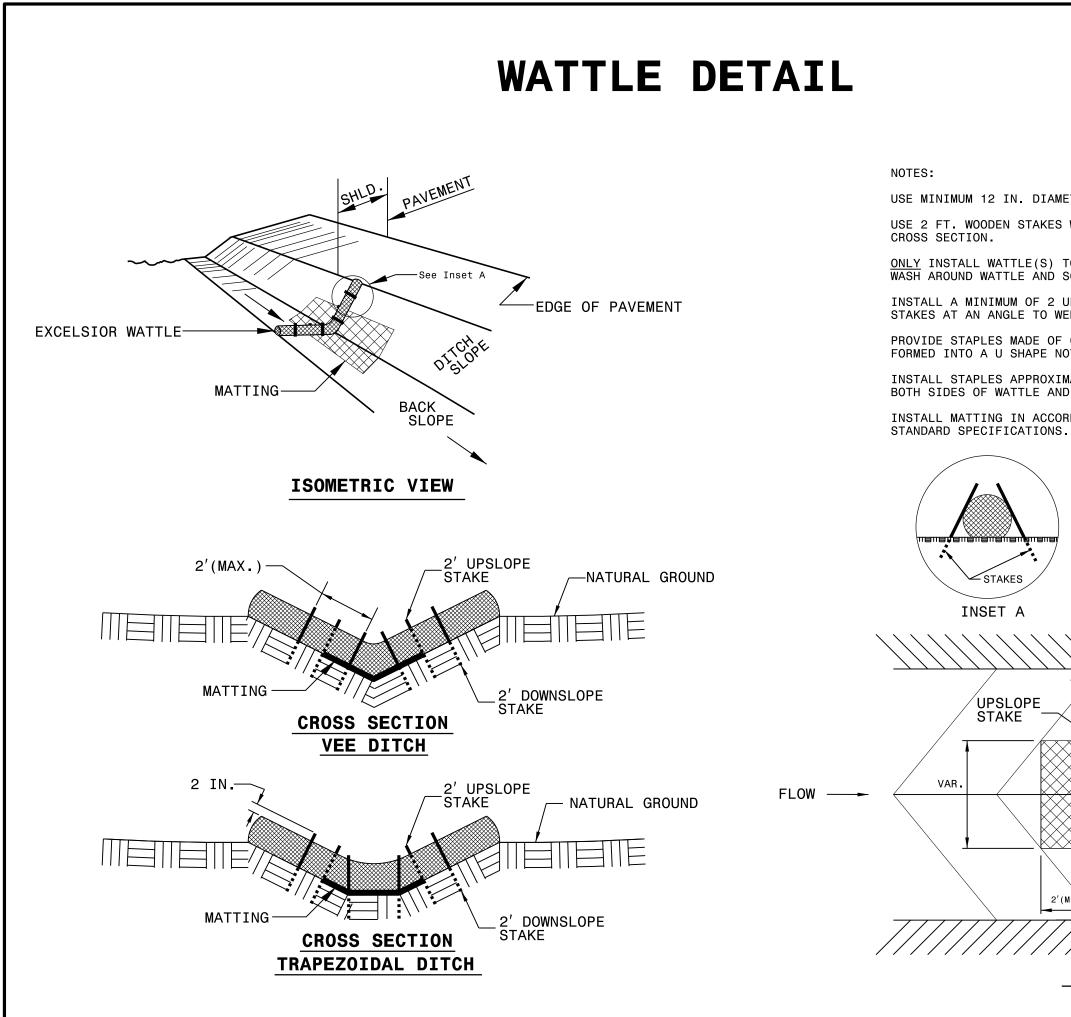

| PROJECT REFERENCE NO. SHEET NO.   2020CPT.05,I3,I09II,I ETC. EC-3            |
|------------------------------------------------------------------------------|
|                                                                              |
|                                                                              |
|                                                                              |
|                                                                              |
|                                                                              |
|                                                                              |
|                                                                              |
|                                                                              |
|                                                                              |
| AMETER EXCELSIOR WATTLE.                                                     |
| ES WITH A 2 IN. BY 2 IN. NOMINAL                                             |
|                                                                              |
| ) TO A HEIGHT IN DITCH SO FLOW WILL NOT                                      |
| D SCOUR DITCH SLOPES AND AS DIRECTED.                                        |
|                                                                              |
| 2 UPSLOPE STAKES AND 4 DOWNSLOPE<br>WEDGE WATTLE TO BOTTOM OF DITCH.         |
|                                                                              |
| OF 0.125 IN. DIAMETER STEEL WIRE<br>NOT LESS THAN 12″ IN LENGTH.             |
|                                                                              |
| XIMATELY EVERY 1 LINEAR FOOT ON<br>AND AT EACH END TO SECURE IT TO THE SOIL. |
|                                                                              |
| CORDANCE WITH SECTION 1631 OF THE<br>NS.                                     |
| NS.                                                                          |
|                                                                              |
|                                                                              |
|                                                                              |
|                                                                              |
|                                                                              |
|                                                                              |
|                                                                              |
| STAPLES                                                                      |
| INSET B                                                                      |
| INSET D                                                                      |
|                                                                              |
|                                                                              |
|                                                                              |
|                                                                              |
|                                                                              |
|                                                                              |
|                                                                              |
|                                                                              |
|                                                                              |
|                                                                              |
|                                                                              |
|                                                                              |
| See Inset B                                                                  |
|                                                                              |
| 2'(MIN) 6'(MIN)                                                              |
|                                                                              |
|                                                                              |
|                                                                              |
| TOP VIEW                                                                     |
|                                                                              |
|                                                                              |
|                                                                              |