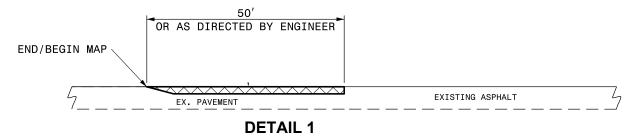

## **INCIDENTAL MILLING**

NOTE:

1. PERFORM INCIDENTAL MILLING AT THE TIE INS, RAILROADS, BRIDGE DECKS AND APPROACHES AT THE DIRECTION OF THE ENGINEER

| PROJECT NO.         | SHEET NO. | TOTAL SHEETS |
|---------------------|-----------|--------------|
| 2020CPT.04.05.10511 | _         |              |
| 2020CPT.04.05.20511 | 5         |              |
|                     |           |              |
|                     |           |              |