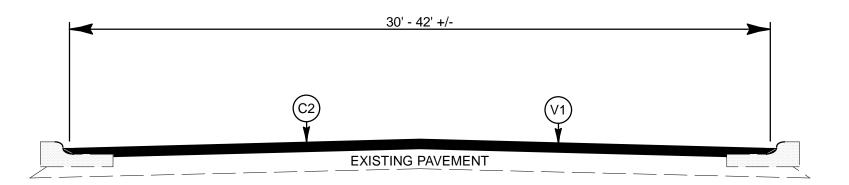

TYPICAL SECTION NO. 4

| PAVEMENT SCHEDULE |                                                          |  |  |  |
|-------------------|----------------------------------------------------------|--|--|--|
| C1                | APPROX. 1.5" OF S9.5B AT AN AVERAGE<br>RATE OF 165 LB/SY |  |  |  |
| C2                | APPROX. 1.5" OF S9.5C AT AN AVERAGE<br>RATE OF 168 LB/SY |  |  |  |
| V1                | V1 MILL 1.5" PRIOR TO RESURFACING                        |  |  |  |