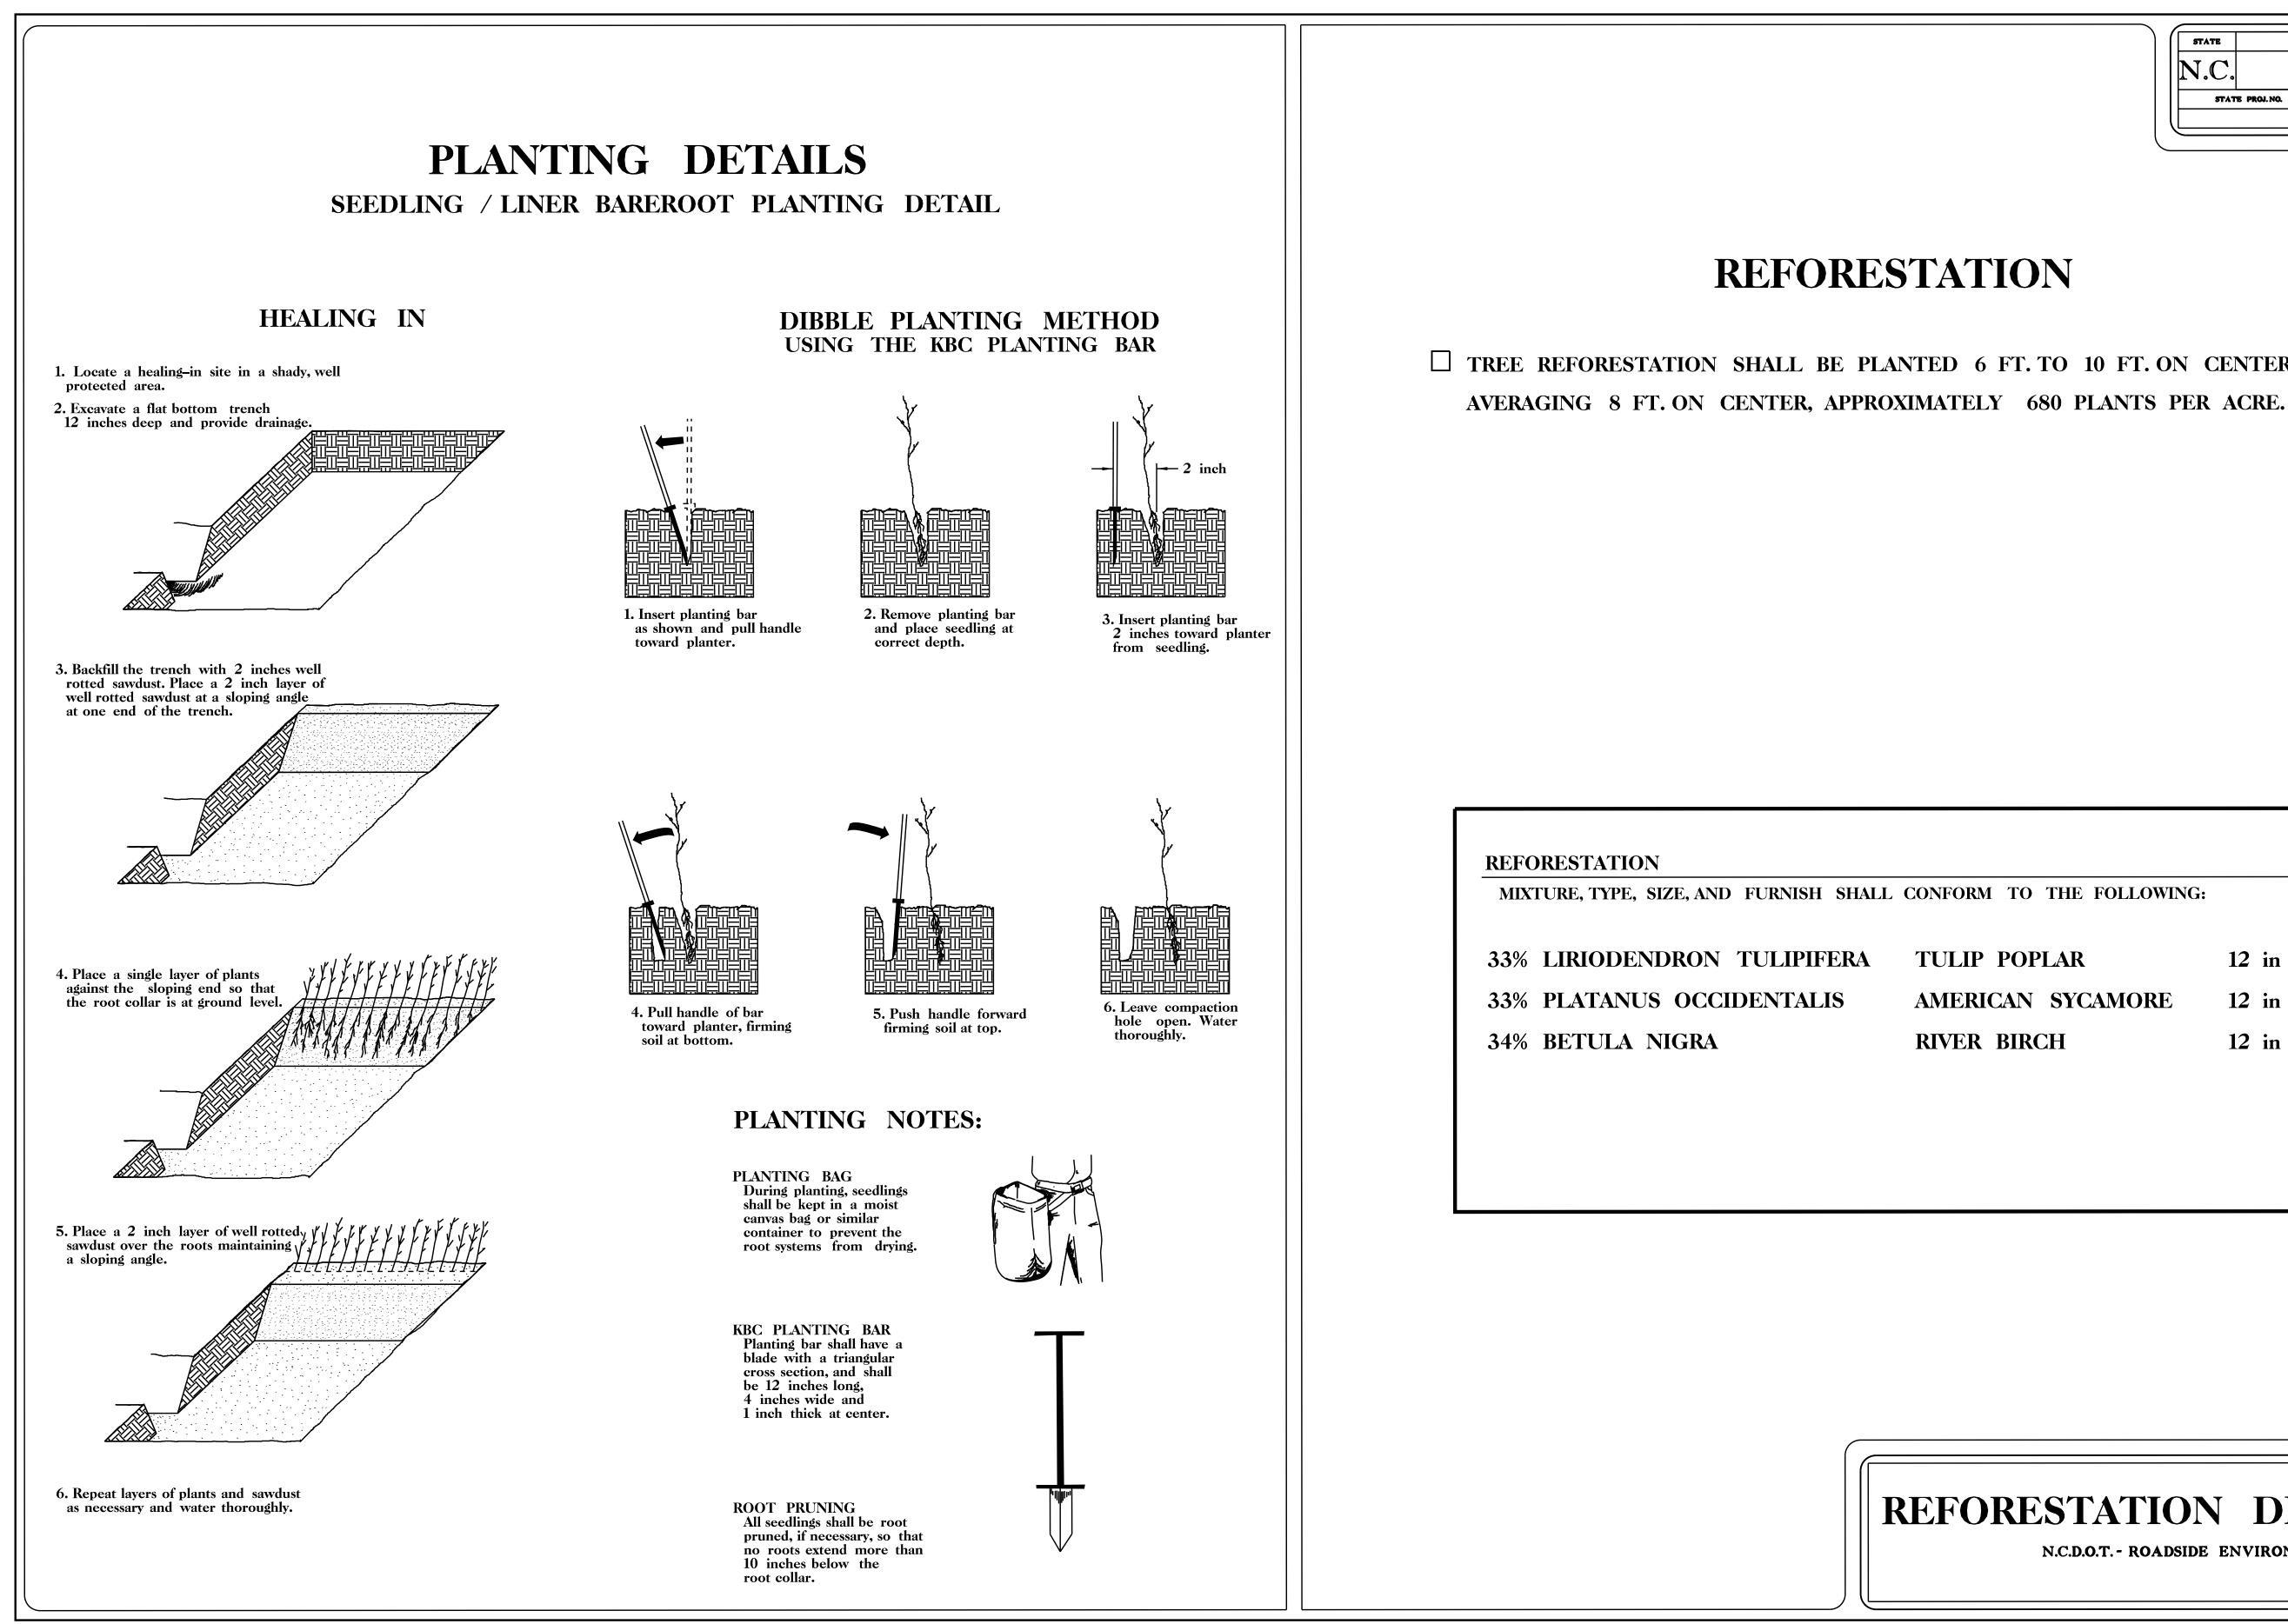

| STATE           | STATE P | ROJECT REFERENCE NO. | SHEET<br>NO. | TOTAL<br>SHEETS |
|-----------------|---------|----------------------|--------------|-----------------|
| N.C.            | I-      | -5873                | RF-1         |                 |
| STATE PROJ. NO. |         | F. A. PROJ. NO.      | DESCRIPTION  |                 |

### REFORESTATION

□ TREE REFORESTATION SHALL BE PLANTED 6 FT. TO 10 FT. ON CENTER, RANDOM SPACING,

| TULIP POPLAR      | 12 in – 18 in BR |
|-------------------|------------------|
| AMERICAN SYCAMORE | 12 in – 18 in BR |
| RIVER BIRCH       | 12 in – 18 in BR |

## **REFORESTATION DETAIL SHEET**

N.C.D.O.T. - ROADSIDE ENVIRONMENTAL UNIT