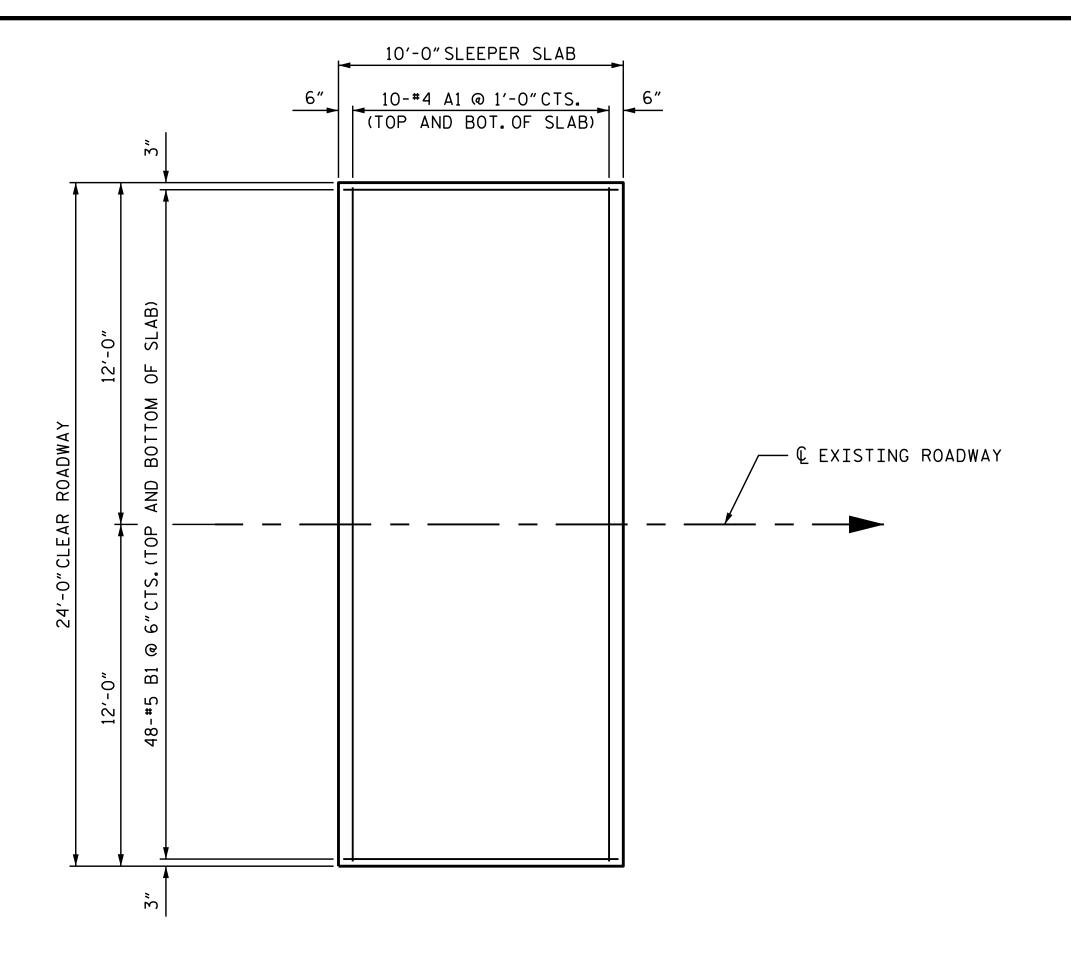

BILL OF MATERIAL

FOR ONE SLEEPER SLAB
(10 REQ'D)

BAR NO. SIZE TYPE LENGTH WEIGHT
A1 20 #4 STR 23'-8" 316
B1 96 #5 STR 9'-8" 968

REINFORCING STEEL 1284 LBS.

CLASS AA CONCRETE 7.4 C.Y.

PLAN OF SLEEPER SLAB

PROJECT NO. I-5823