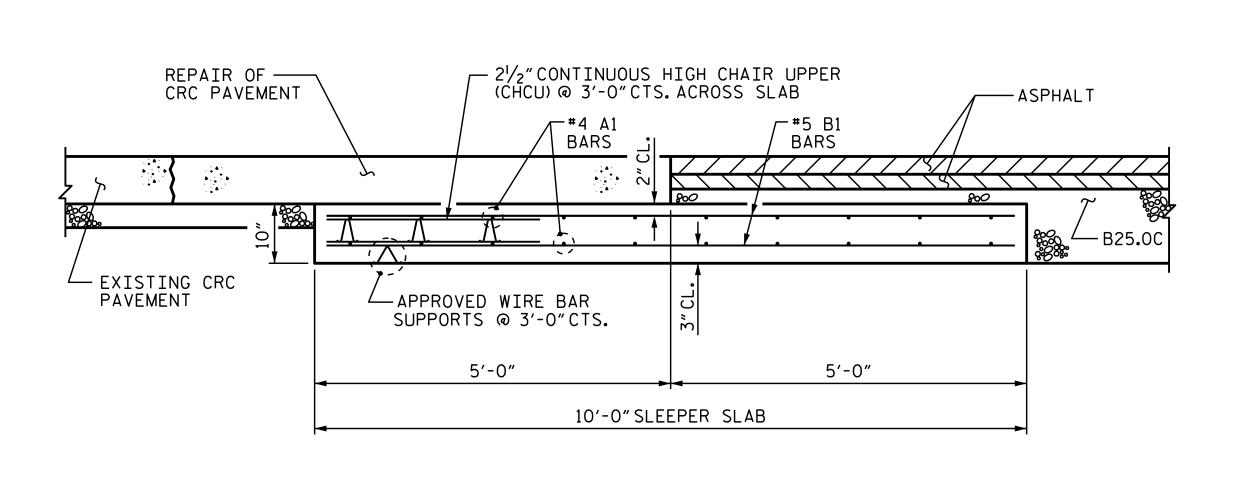

SECTION THRU SLAB

SEE SHEET 2B-1 FOR PAVEMENT SCHEDULE

DRAWN BY: M.A. ALLEN DATE: 11/2018

CHECKED BY: T.H. CARROLL DATE: 11/2018