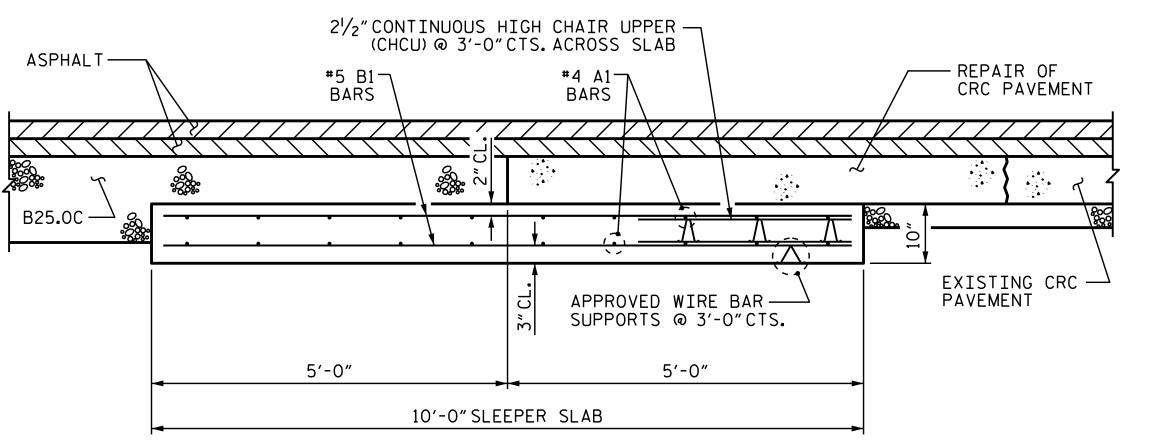

SECTION THRU SLAB

SEE SHEET 2B-1 FOR PAVEMENT SCHEDULE

DRAWN BY: M.A. ALLEN DATE: 11/2018

CHECKED BY: T.H. CARROLL DATE: 11/2018