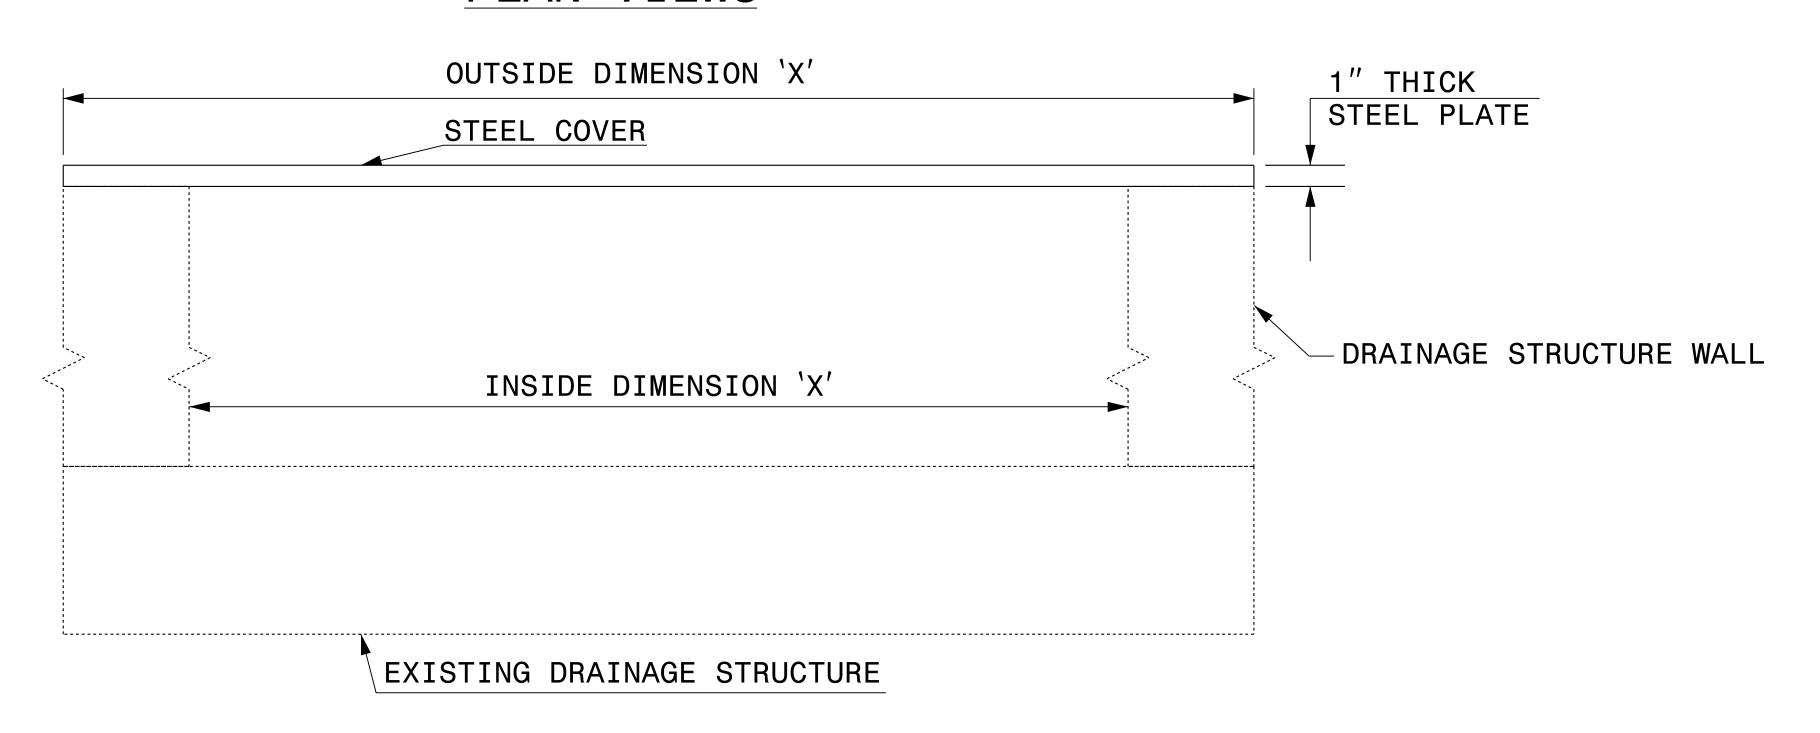

## PLAN VIEWS

**ELEVATION VIEWS** 

DOCUMENT NOT CONSIDERED FINAL UNLESS ALL SIGNATURES COMPLETED

CONTRACT STANDARDS AND DEVELOPMENT UNIT Office 919-707-6950 FAX 919-250-4119

DETAIL OF TEMPORARY 1" STEEL COVER OVER DRAINAGE STRUCTURE

## GENERAL NOTES:

- -USE GRADE A36 STEEL
- -STEEL COVERS ARE FOR TEMPORARY USE DURING PHASE CONSTRUCTION.
- -FILL SHALL BE PLACED DIRECTLY OVER THE STEEL PLATES.
- -SEE ROADWAY PLANS AND PROVISIONS FOR LOCATIONS
- -QUANTITES TO BE PAID FOR AT THE UNIT PRICE BID PER EACH.