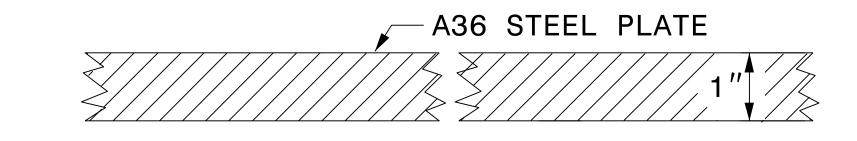

SECTION VIEW OF STEEL TOP PLATE

## GENERAL NOTES:

- -USE GRADE A36 STEEL
- -STEEL COVERS ARE FOR TEMPORARY USE DURING PHASE CONSTRUCTION.
- -FILL SHALL BE PLACED DIRECTLY OVER THE STEEL PLATES.
- -SEE ROADWAY PLANS AND PROVISIONS FOR LOCATIONS
- -QUANTITES TO BE PAID FOR AT THE UNIT PRICE BID PER EACH.