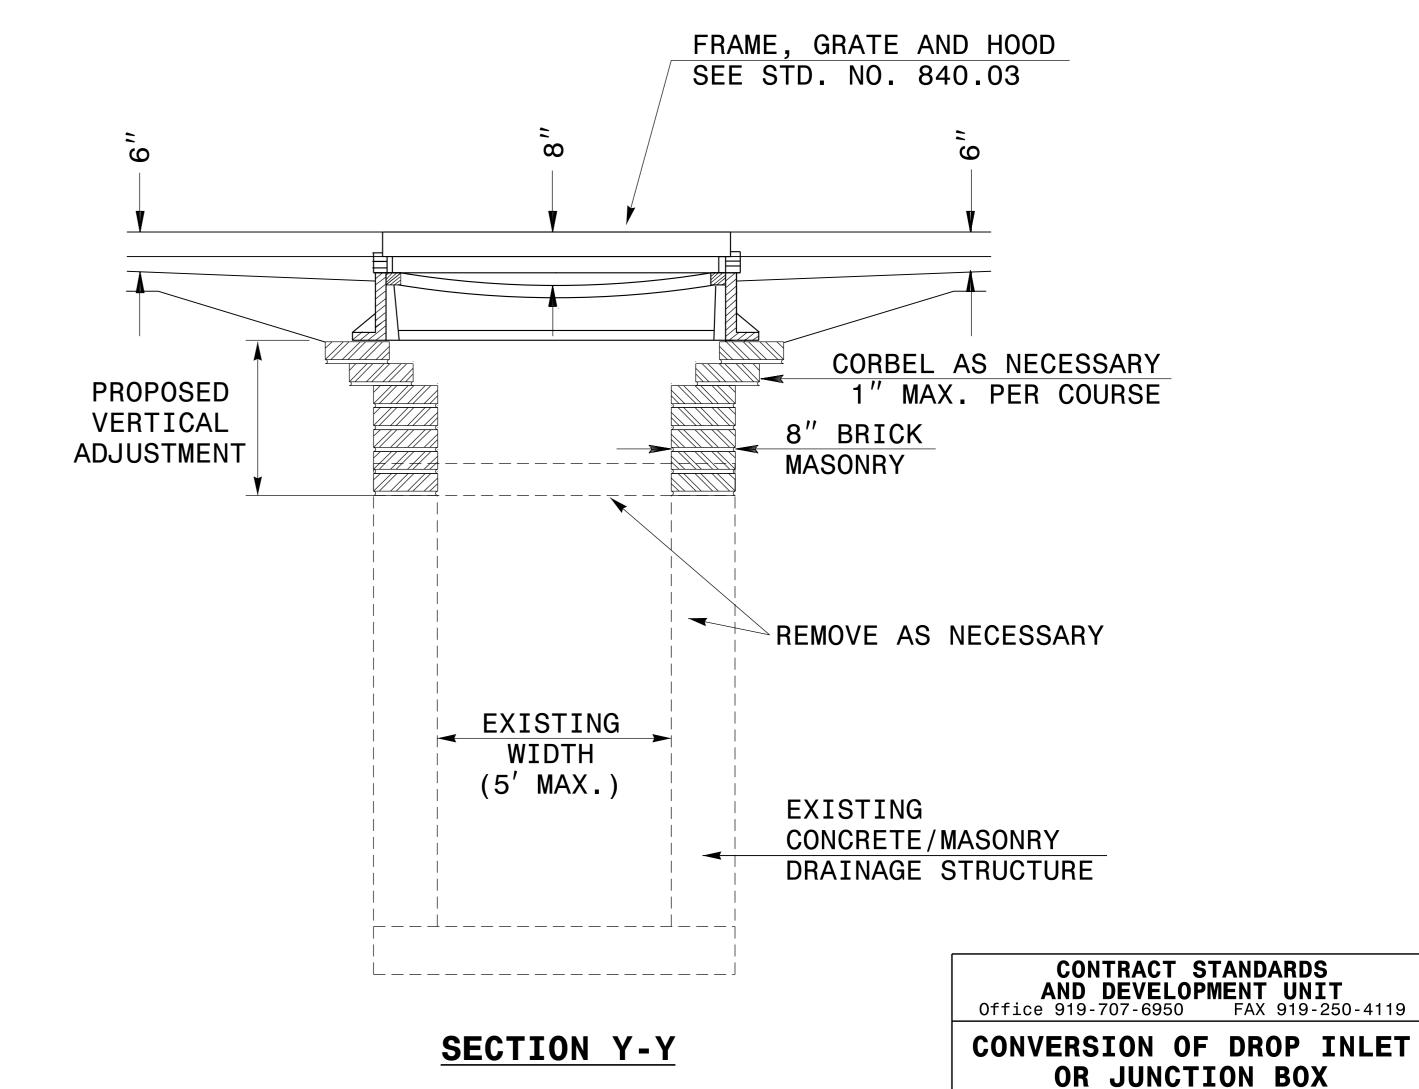

## **GENERAL NOTES:**

- THE ROADWAY PLANS INDICATE STRUCTURES TO BE CONVERTED.
- AFTER REMOVAL, STORE GRATES AND FRAMES AS DIRECTED BY THE ENGINEER.
- 4" SOLID CLAY BRICK, JUMBO BRICK, CONCRETE, OR 4" SOLID CONCRETE BLOCK MAY BE USED FOR VERTICAL ADJUSTMENT OF THE STRUCTURE.
- CONVERT IN ACCORDANCE WITH SECTION 859 OF THE STANDARD SPECIFICATIONS.

\$\$\$\$\$\$\$YSTIME\$\$\$\$\$ \$\$\$\$\$\$\$\$\$\$\$\$\$\$\$\$\]GN\$\$\$\$\$\$\$\$\$\$\$\$ \$\$\$\$USERNAME\$\$\$\$

TO CATCH BASIN

ORIGINAL BY: E.E. WARD DATE: 11-97
MODIFIED BY: DATE: DATE: DATE: FILE SPEC.: DS37:usr\details\stand\jbtocb.dgn