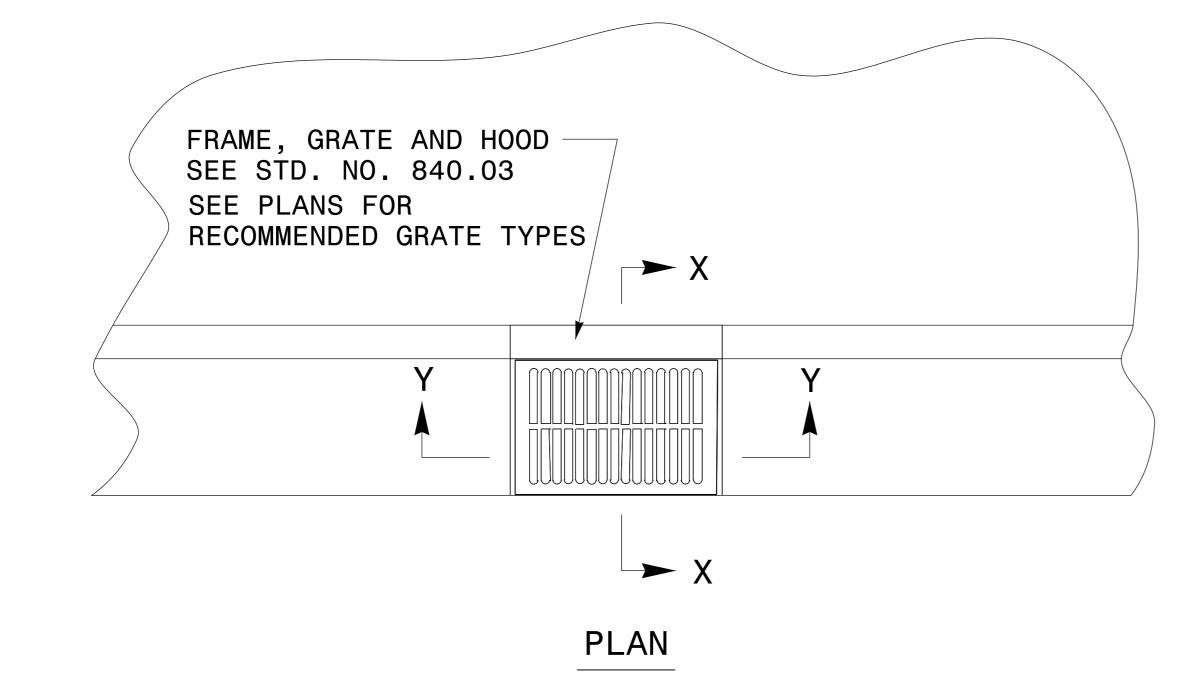

## **GENERAL NOTES:**

- THE ROADWAY PLANS INDICATE STRUCTURES TO BE CONVERTED.
- AFTER REMOVAL, STORE GRATES AND FRAMES AS DIRECTED BY THE ENGINEER.
- 4" SOLID CLAY BRICK, JUMBO BRICK, CONCRETE, OR 4" SOLID CONCRETE BLOCK MAY BE USED FOR VERTICAL ADJUSTMENT OF THE STRUCTURE.
- CONVERT IN ACCORDANCE WITH SECTION 859 OF THE STANDARD SPECIFICATIONS.