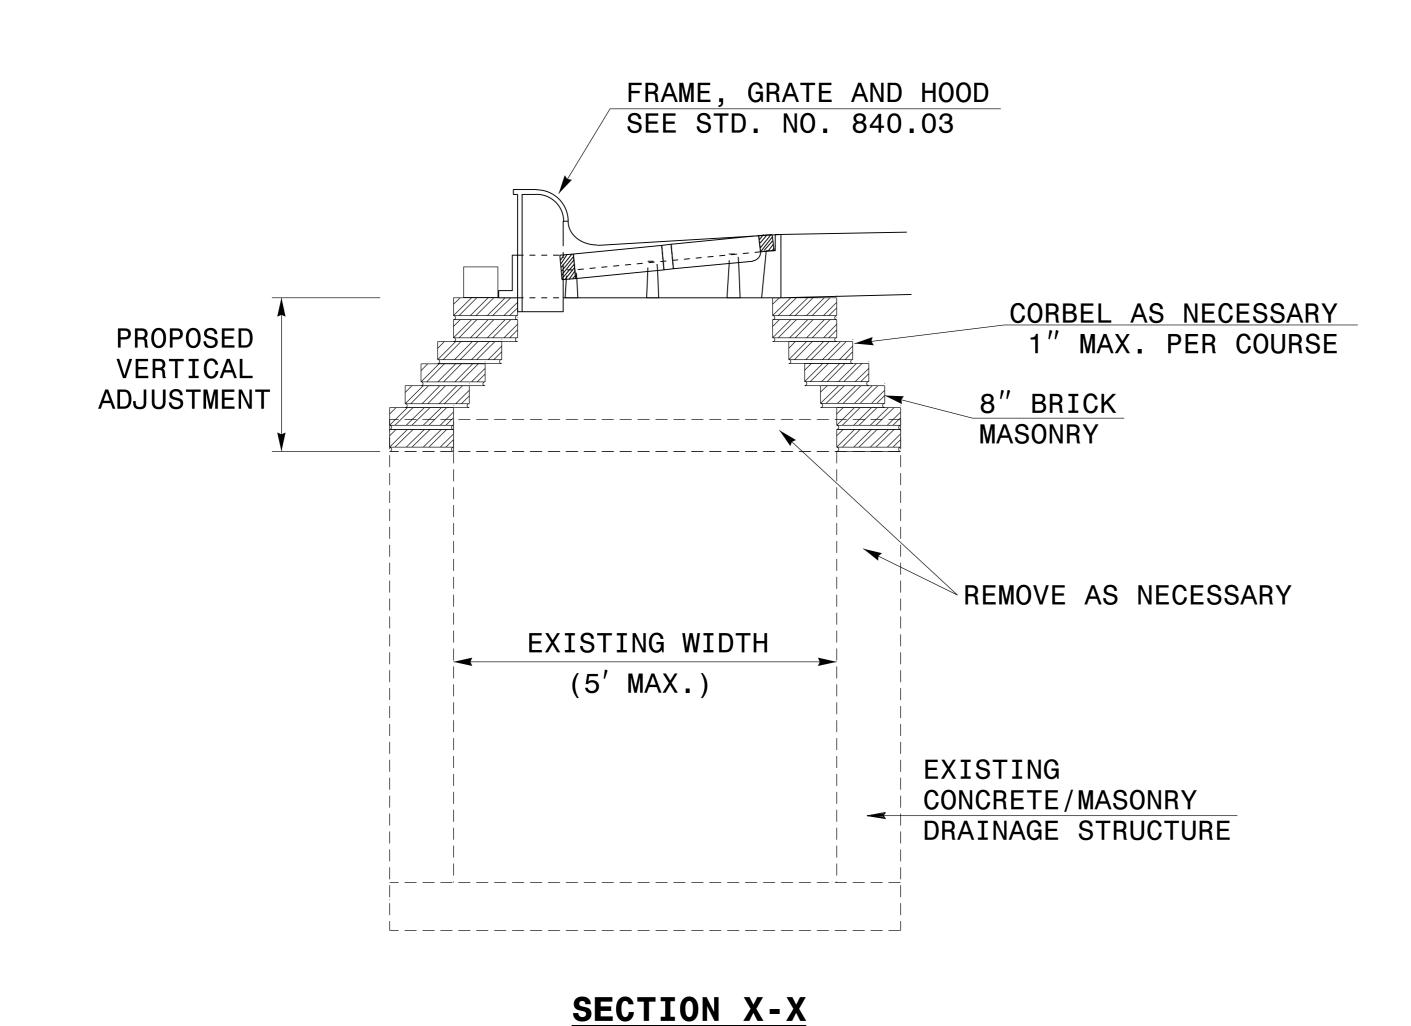

## **GENERAL NOTES:**

- THE ROADWAY PLANS INDICATE STRUCTURES TO BE CONVERTED.
- AFTER REMOVAL, STORE GRATES AND FRAMES AS DIRECTED BY THE ENGINEER.
- 4" SOLID CLAY BRICK, JUMBO BRICK, CONCRETE, OR 4" SOLID CONCRETE BLOCK MAY BE USED FOR VERTICAL ADJUSTMENT OF THE STRUCTURE.
- CONVERT IN ACCORDANCE WITH SECTION 859 OF THE STANDARD SPECIFICATIONS.