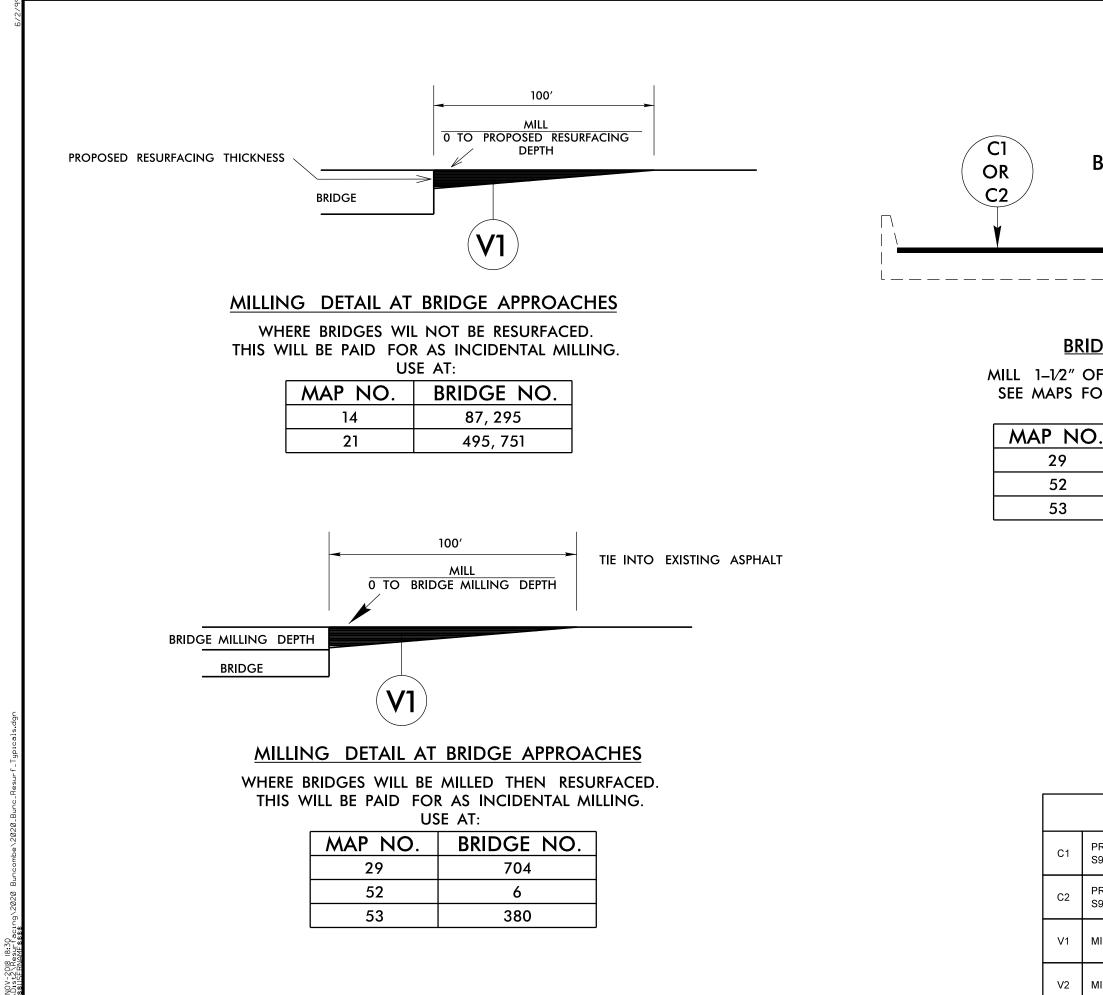

## SHEET NO. TOTAL SHEETS PROJECT NO. 23 2020CPT.13.01.10111, 2020CPT.13.01.10112, 2020CPT.13.01.20111, ETC. BRIDGE **V2 BRIDGE DETAIL** MILL 1-1/2" OFF EXISTING PAVEMENT SEE MAPS FOR BRIDGE LOCATION. USE AT: BRIDGE NO. 704 6 380

| PAVEMENT SCHEDULE |                                                                                                                  |
|-------------------|------------------------------------------------------------------------------------------------------------------|
| C1                | PROP. APPROX. 1-1/2" ASPHALT CONCRETE SURFACE COURSE, TYPE<br>S9.5B, AT AN AVERAGE RATE OF 165 LBS. PER SQ. YARD |
| C2                | PROP. APPROX. 1-1/2" ASPHALT CONCRETE SURFACE COURSE, TYPE<br>S9.5C, AT AN AVERAGE RATE OF 168 LBS. PER SQ. YARD |
| V1                | MILLING ASPHALT PAVEMENT, 0" TO 1-1/2" DEPTH                                                                     |
| V2                | MILLING ASPHALT PAVEMENT, 1-1/2" DEPTH                                                                           |
|                   |                                                                                                                  |