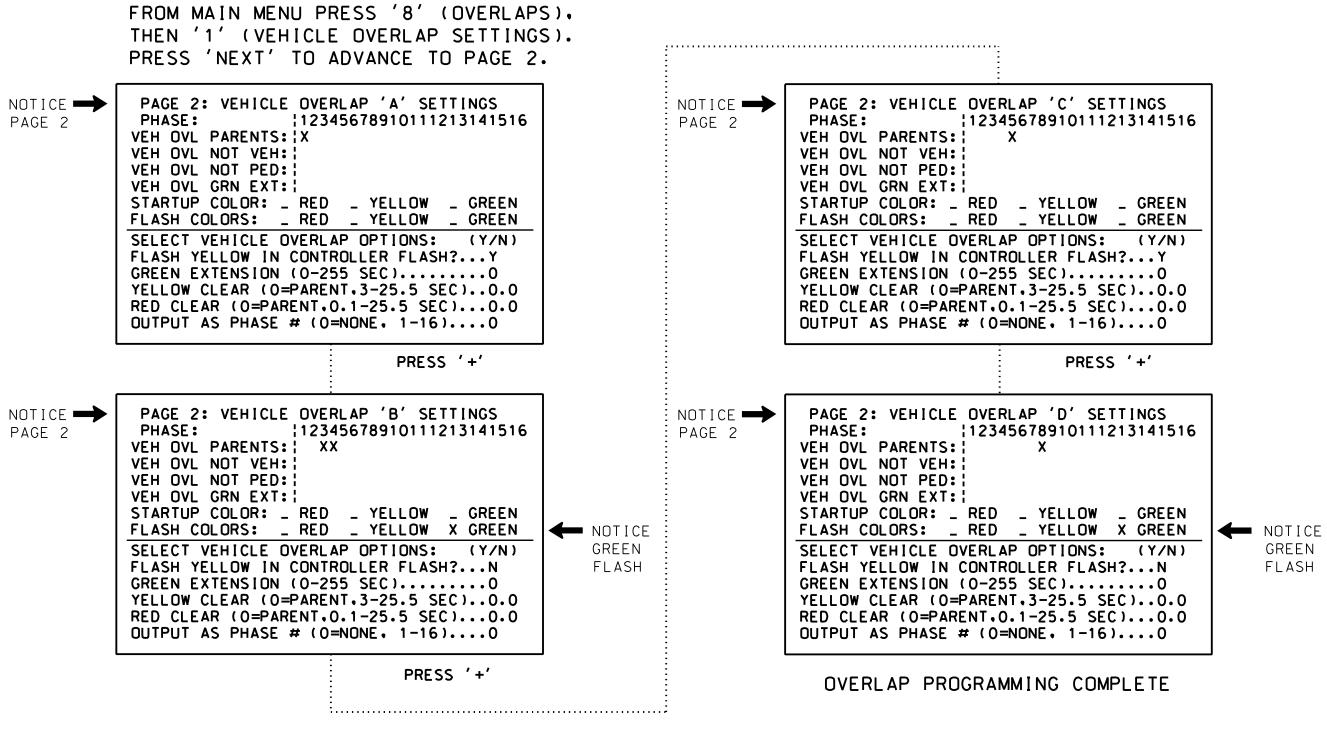

DocuSign Envelope ID: C2D054F2-78FA-4233-A30C-1586102816A2







FOR ALTERNATE PHASING (program controller as shown below)

HNTB NORTH CAROLINA, P.C. 343 E. Six Forks Road, Suite 200 Raleigh, North Carolina 27609 NC License No: C-1554 (919) 546-8997

|                                                                                                                      | PROJECT REFERENCE NO.                          | SHEET NO. |
|----------------------------------------------------------------------------------------------------------------------|------------------------------------------------|-----------|
|                                                                                                                      | U-4902D                                        | Sig. 5.4  |
|