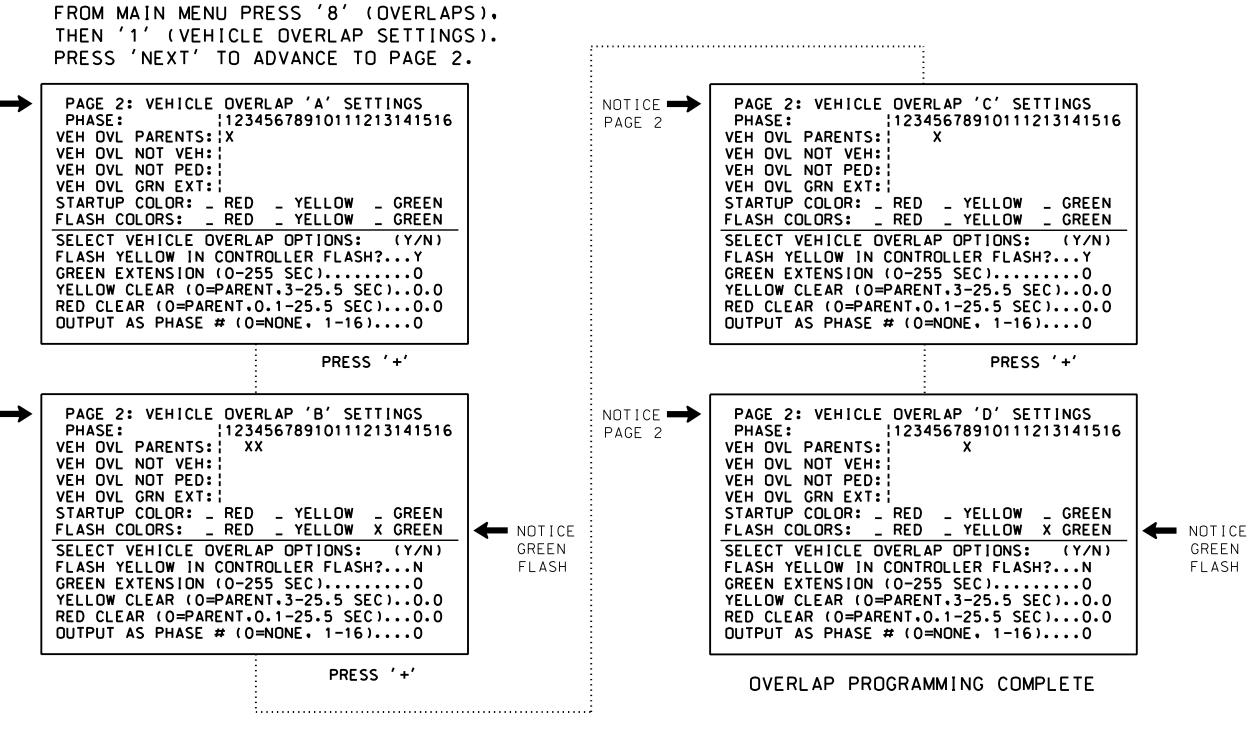

DocuSign Envelope ID: C2D054F2-78FA-4233-A30C-1586102816A2







FOR ALTERNATE PHASING (program controller as shown below)

HNTB NORTH CAROLINA, P.C. 343 E. Six Forks Road, Suite 200 Raleigh, North Carolina 27609 NC License No: C-1554 (919) 546-8997

|                                                                                                                      | PROJECT REFERENCE NO.                          | SHEET NO. |
|----------------------------------------------------------------------------------------------------------------------|------------------------------------------------|-----------|
|                                                                                                                      | U-4902D                                        | Sig. 5.4  |
|