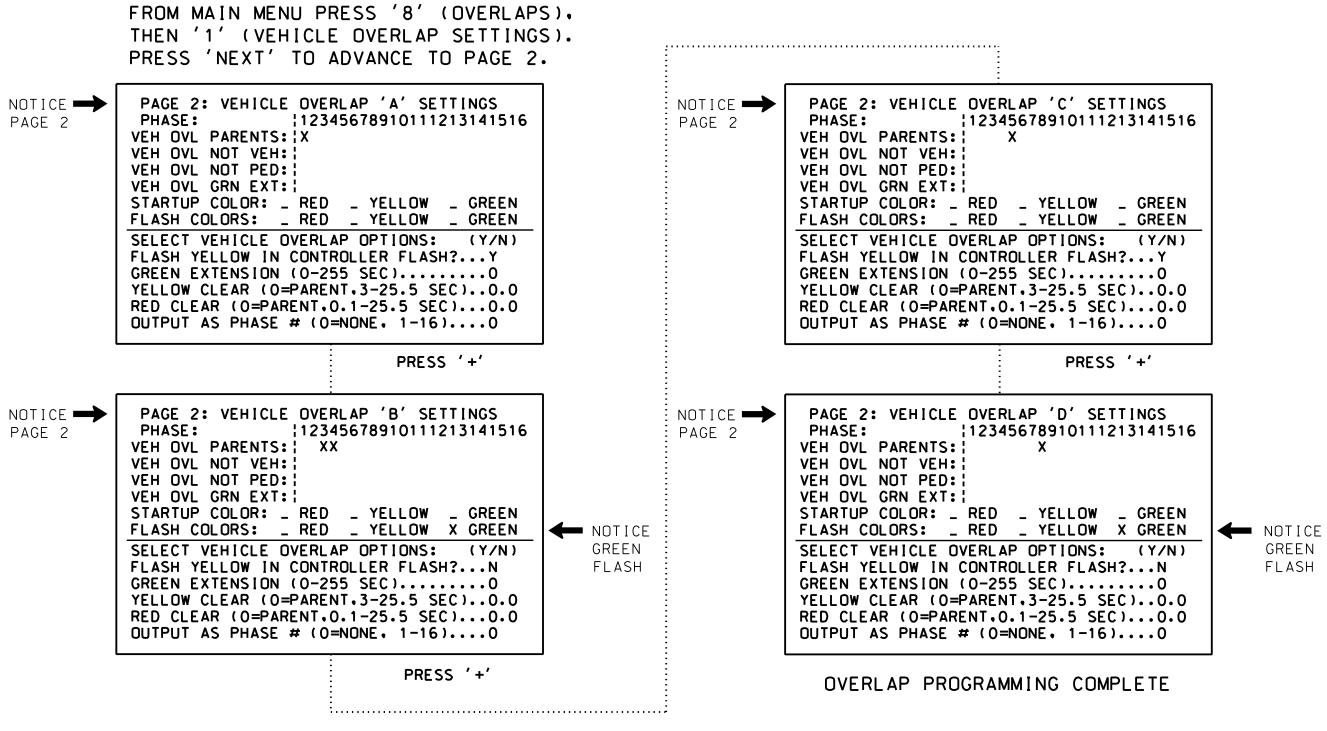

DocuSign Envelope ID: C2D054F2-78FA-4233-A30C-1586102816A2

FOR ALTERNATE PHASING (program controller as shown below)

HNTB NORTH CAROLINA, P.C. 343 E. Six Forks Road, Suite 200 Raleigh, North Carolina 27609 NC License No: C-1554 (919) 546-8997