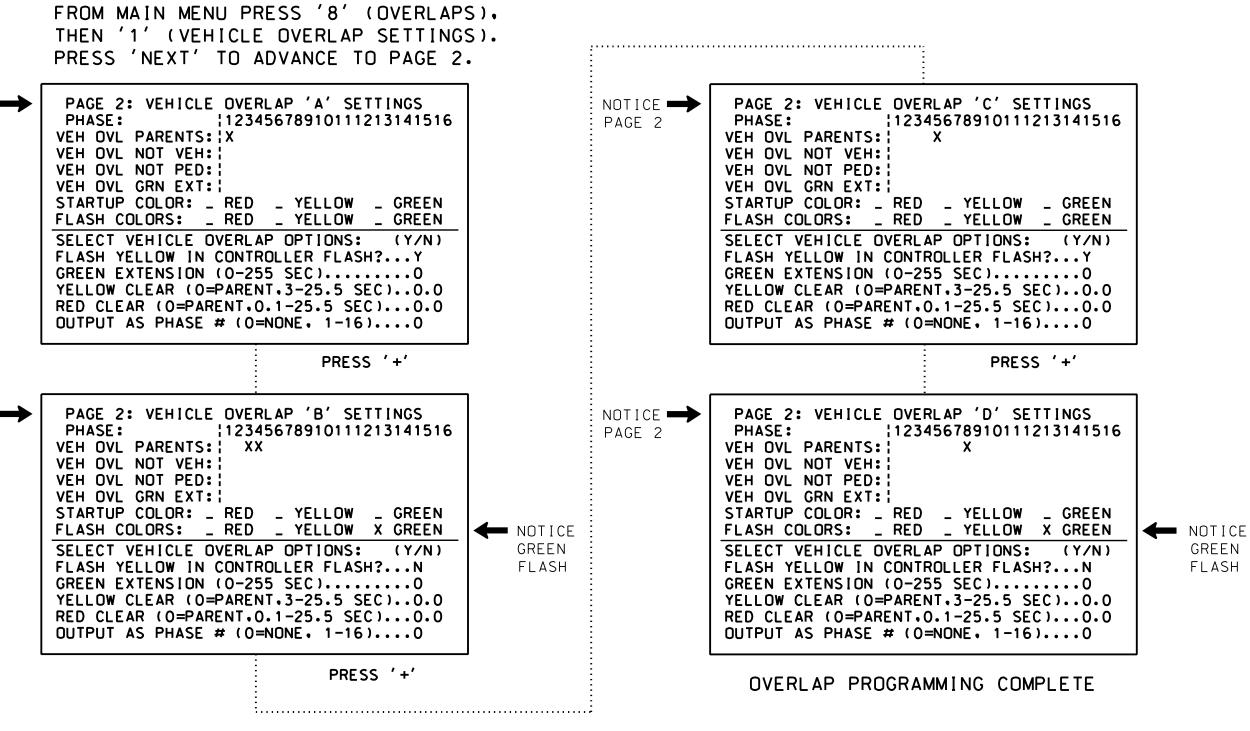

DocuSign Envelope ID: C2D054F2-78FA-4233-A30C-1586102816A2

FOR ALTERNATE PHASING (program controller as shown below)

HNTB NORTH CAROLINA, P.C. 343 E. Six Forks Road, Suite 200 Raleigh, North Carolina 27609 NC License No: C-1554 (919) 546-8997