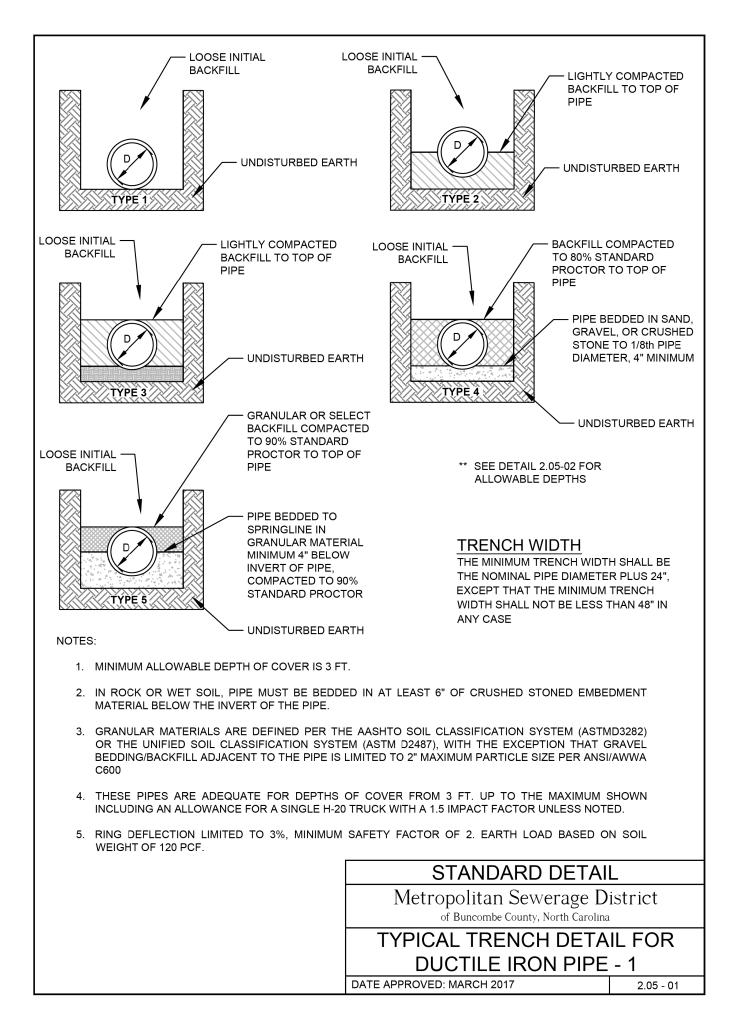

| 4<br>6   |     |              | I Type ?     | Type 3                                                                                  | Type 4 | Type 5 |  |
|----------|-----|--------------|--------------|-----------------------------------------------------------------------------------------|--------|--------|--|
| 6        | 350 | Type 1<br>53 | Type 2<br>61 | 69                                                                                      | 85     | 100    |  |
|          | 350 | 26           | 31           | 37                                                                                      | 47     | 65     |  |
| Q        | 350 | 16           | 20           | 25                                                                                      | 34     | 50     |  |
| 8        |     |              |              |                                                                                         |        |        |  |
| 10       | 350 | 11           | 15           | 19                                                                                      | 28     | 45     |  |
| 12       | 350 | 10           | 15           | 19                                                                                      | 28     | 44     |  |
| 14       | 250 | -            | 11           | 15                                                                                      | 23     | 36     |  |
| 14       | 300 | _            | 13           | 17                                                                                      | 26     | 42     |  |
| 14       | 350 | -            | 14           | 19                                                                                      | 27     | 44     |  |
| 16       | 250 | _            | 11           | 15                                                                                      | 24     | 34     |  |
| 16       | 300 | -            | 13           | 17                                                                                      | 26     | 39     |  |
| 16       | 350 | -            | 15           | 20                                                                                      | 28     | 44     |  |
| 18       | 250 | _            | 10           | 14                                                                                      | 22     | 31     |  |
| 18       | 300 | _            | 13           | 17                                                                                      | 26     | 36     |  |
| 18       | 350 | _            | 15           | 19                                                                                      | 28     | 41     |  |
| 20       | 250 | -            | 10           | 14                                                                                      | 22     | 30     |  |
| 20       | 300 | -            | 13           | 17                                                                                      | 26     | 35     |  |
| 20       | 350 | _            | 15           | 19                                                                                      | 28     | 38     |  |
| 24       | 200 | —            | 8            | 12                                                                                      | 17     | 25     |  |
| 24       | 250 | _            | 11           | 15                                                                                      | 20     | 29     |  |
| 24       | 300 | _            | 13           | 17                                                                                      | 24     | 32     |  |
| 24       | 350 | _            | 15           | 19                                                                                      | 28     | 37     |  |
| 30       | 200 | _            | 8            | 12                                                                                      | 16     | 24     |  |
| 24       | 250 | _            | 11           | 15                                                                                      | 19     | 27     |  |
| 30       | 300 | _            | 12           | 16                                                                                      | 21     | 29     |  |
| 30       | 350 | _            | 15           | 19                                                                                      | 25     | 33     |  |
| 36       | 200 | _            | 8            | 12                                                                                      | 15     | 23     |  |
| 36       | 250 | _            | 10           | 14                                                                                      | 18     | 25     |  |
| 36       | 300 | _            | 12           | 16                                                                                      | 20     | 23     |  |
|          |     |              | 12           |                                                                                         | 20     | 32     |  |
| 36<br>42 | 350 | -            | 8            | 19<br>12                                                                                |        |        |  |
|          | 200 | -            |              |                                                                                         | 15     | 22     |  |
| 42       | 250 |              | 10           | 14                                                                                      | 17     | 25     |  |
| 42       | 300 | -            | 12           | 16                                                                                      | 20     | 27     |  |
| 42       | 350 | -            | 15           | 19                                                                                      | 23     | 32     |  |
| 48       | 200 | -            | 8            | 11                                                                                      | 15     | 22     |  |
| 48       | 250 | _            | 10           | 13                                                                                      | 17     | 24     |  |
| 48       | 300 | -            | 12           | 15                                                                                      | 19     | 27     |  |
| 48       | 350 | _            | 15           | 18                                                                                      | 22     | 30     |  |
| 54       | 200 | _            | 8            | 11                                                                                      | 14     | 22     |  |
| 54       | 250 | _            | 10           | 13                                                                                      | 16     | 24     |  |
| 54       | 300 | _            | 13           | 15                                                                                      | 19     | 27     |  |
| 54       | 350 | -            | 15           | 18                                                                                      | 22     | 30     |  |
| 60       | 200 | _            | 8            | 11                                                                                      | 14     | 22     |  |
| 60       | 250 | _            | 10           | 13                                                                                      | 16     | 24     |  |
| 60       | 300 | _            | 13           | 15                                                                                      | 19     | 26     |  |
| 60       | 350 | _            | 15           | 18                                                                                      | 22     | 30     |  |
| 64       | 200 | _            | 8            | 11                                                                                      | 14     | 21     |  |
| 64       | 250 | _            | 10           | 13                                                                                      | 16     | 24     |  |
| 64       | 300 | _            | 12           | 15                                                                                      | 19     | 26     |  |
| 64       | 350 | _            | 15           | 17                                                                                      | 21     | 29     |  |
|          |     | ron Pine     | for Wastew   |                                                                                         |        |        |  |
|          |     |              |              | STANDARD DETAIL<br>Metropolitan Sewerage District<br>of Buncombe County, North Carolina |        |        |  |
|          |     |              |              | TYPICAL TRENCH DETAIL FO                                                                |        |        |  |