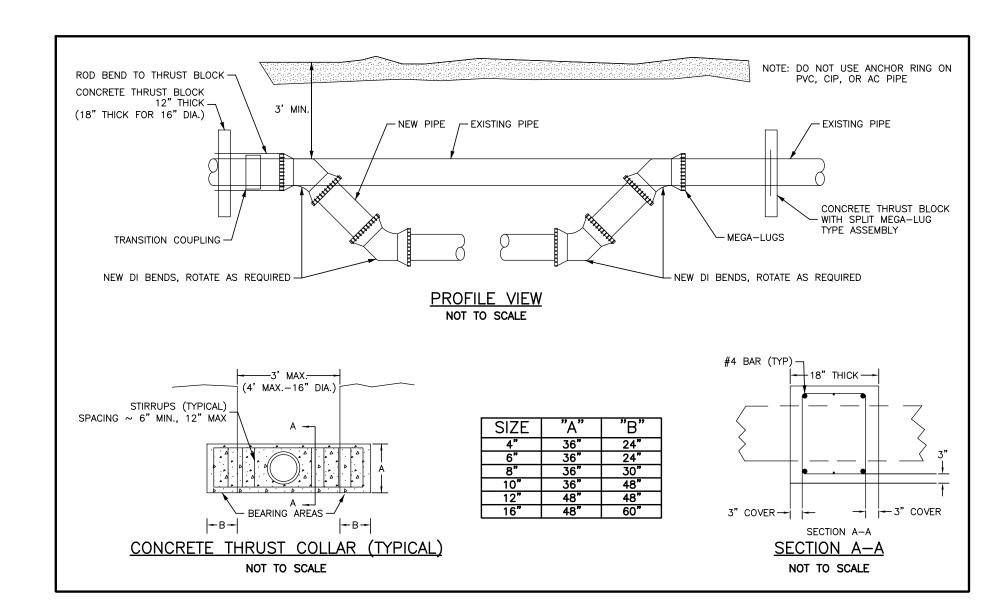

## PROJECT TYPICAL DETAILS

DocuSign Envelope ID: A27882DC-D5A5-405A-A857-A8420D030326

## OWNER TYPICAL DETAILS

| PROJECT REFERENCE                                                                                       | NO.   | SHEET NO.                                           |  |  |  |  |  |  |
|---------------------------------------------------------------------------------------------------------|-------|-----------------------------------------------------|--|--|--|--|--|--|
| U-5840                                                                                                  | UC-3A |                                                     |  |  |  |  |  |  |
| DESIGNED BY: CTH                                                                                        |       | ginde hy: CARO                                      |  |  |  |  |  |  |
| DRAWN BY: CTH                                                                                           |       | aned by: CARO                                       |  |  |  |  |  |  |
| CHECKED BY: ASV                                                                                         | 24    | 25 5 E Borveo 1 7 7 7 7 7 7 7 7 7 7 7 7 7 7 7 7 7 7 |  |  |  |  |  |  |
| APPROVED BY: XMD                                                                                        | - (   | SEAL                                                |  |  |  |  |  |  |
| REVISED:                                                                                                | 1111  | 025221                                              |  |  |  |  |  |  |
| NORTH CAROLINA<br>DEPARTMENT OF<br>TRANSPORTATION<br>UTILITIES ENGINEERING SEC.                         |       | SEAL<br>025221                                      |  |  |  |  |  |  |
| PHONE:(919)707-6690<br>FAX:(919)250-4151                                                                | UTIL  | ITY CONSTRUCTION<br>PLANS ONLY                      |  |  |  |  |  |  |
| UTILITY CO                                                                                              | NST   | FRUCTION                                            |  |  |  |  |  |  |
| STV Engineers, Inc.<br>900 West Trade St., Suite 715<br>Charlotte, NC 28202<br>NC License Number F-0991 |       |                                                     |  |  |  |  |  |  |
| DOCUMENT NOT C<br>UNLESS ALL SIGNA                                                                      |       |                                                     |  |  |  |  |  |  |