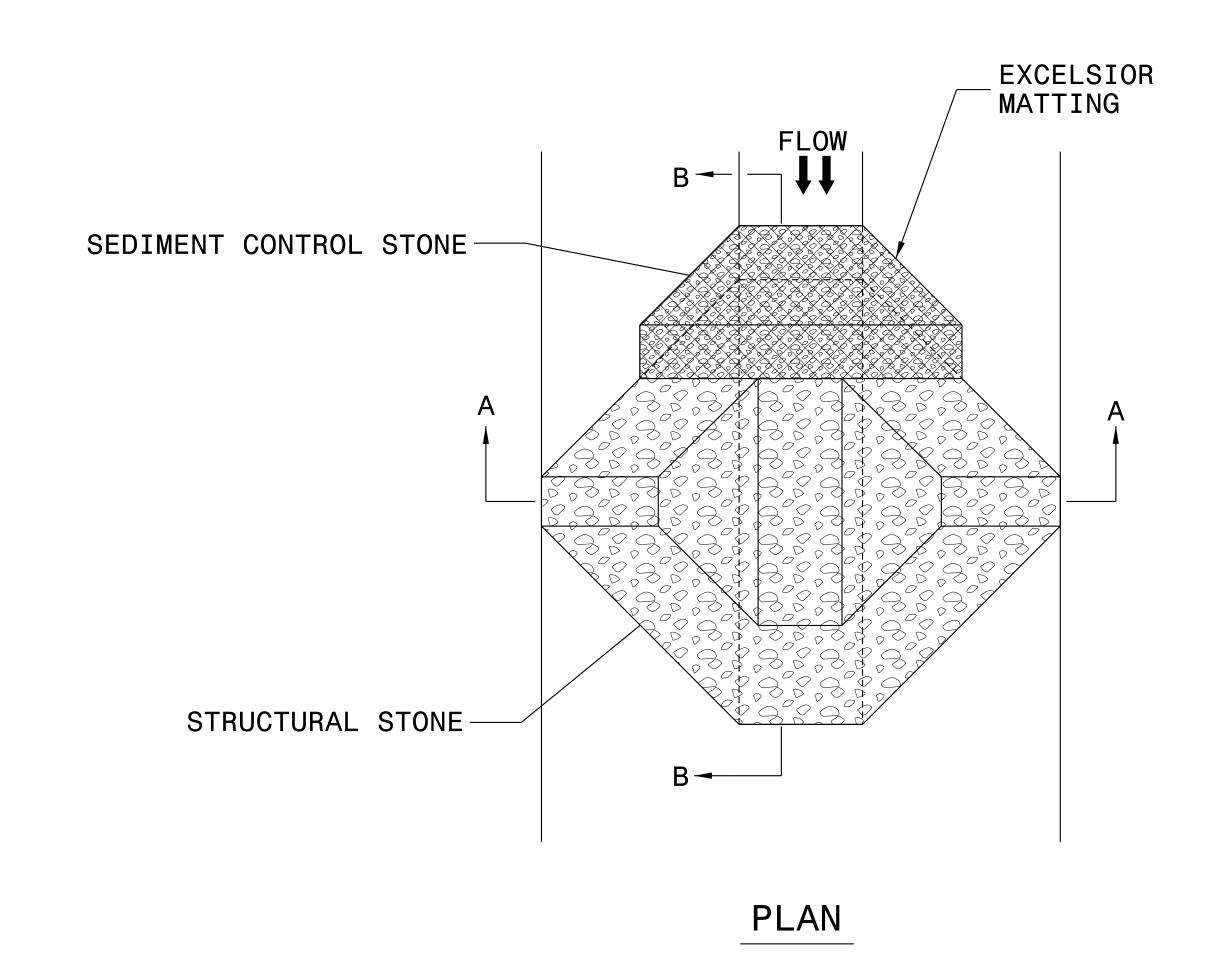

## TEMPORARY ROCK SILT CHECK TYPE 'A' WITH EXCELSIOR MATTING AND POLYACRYLAMIDE (PAM)

## NOTES:

INSTALL TEMPORARY ROCK SILT CHECK TYPE A IN ACCORDANCE WITH ROADWAY STANDARD DRAWING NO. 1633.01.

USE EXCELSIOR FOR MATTING MATERIAL AND ANCHOR MATTING SECTION AT TOP AND BOTTOM WITH CLASS B STONE.

PRIOR TO POLYACRYLAMIDE (PAM) APPLICATION, OBTAIN A SOIL SAMPLE FROM PROJECT LOCATION, AND FROM OFFSITE MATERIAL, AND ANALYZE FOR APPROPRIATE PAM FLOCCULANT TO BE APPLIED TO EACH ROCK SILT CHECK.

INITIALLY APPLY 4 OUNCES OF POLYACRYLAMIDE (PAM) TO TOP OF MATTING SECTION AND AFTER EVERY RAINFALL EVENT THAT EQUALS OR EXCEEDS 0.50 INCHES.