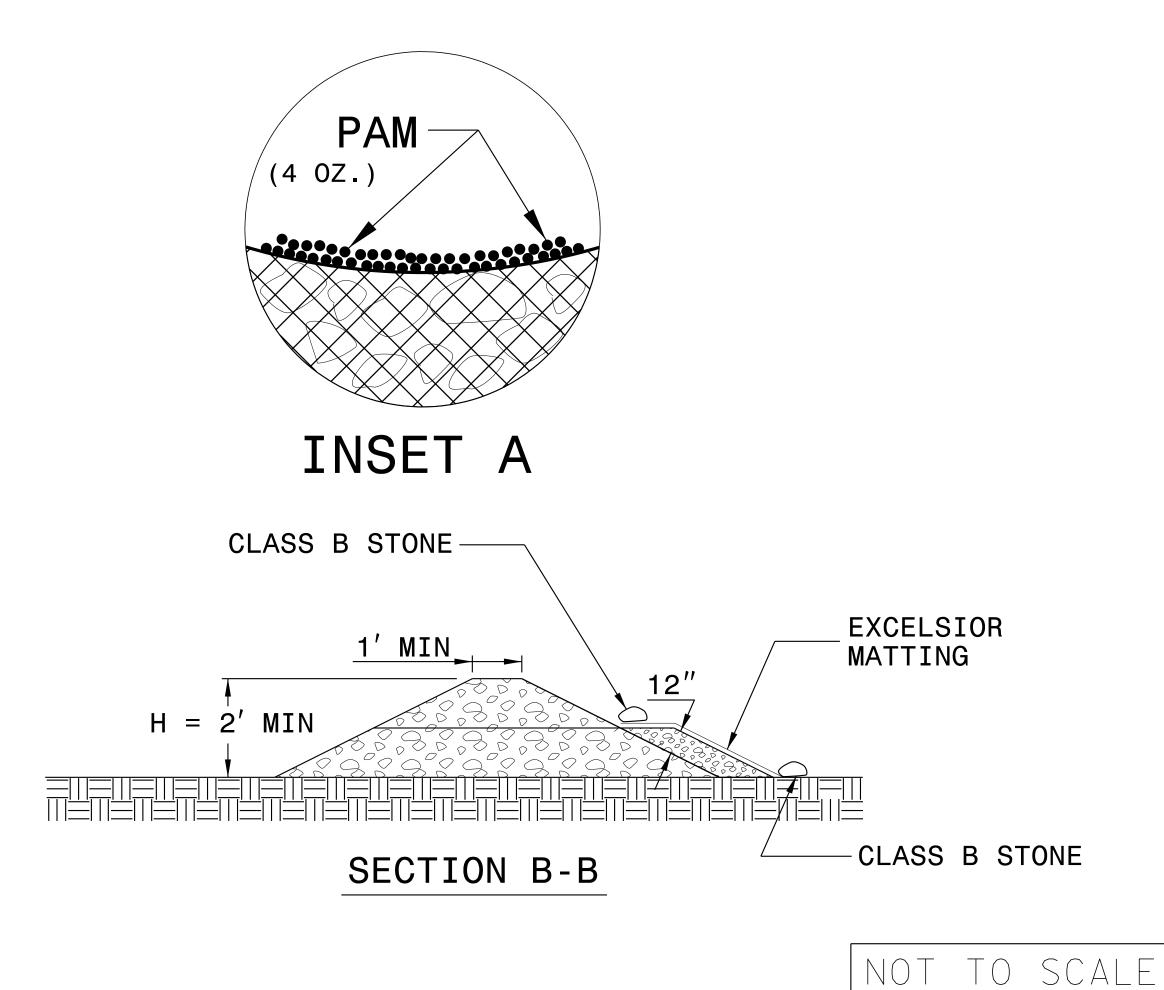

## TEMPORARY ROCK SILT CHECK TYPE 'A' WITH EXCELSIOR MATTING AND POLYACRYLAMIDE (PAM)

## NOTES:

INSTALL TEMPORARY ROCK SILT CHECK TYPE A IN ACCORDANCE WITH ROADWAY STANDARD DRAWING NO. 1633.01.

USE EXCELSIOR FOR MATTING MATERIAL AND ANCHOR MATTING SECTION AT TOP AND BOTTOM WITH CLASS B STONE.

PRIOR TO POLYACRYLAMIDE (PAM) APPLICATION, OBTAIN A SOIL SAMPLE FROM PROJECT LOCATION, AND FROM OFFSITE MATERIAL, AND ANALYZE FOR APPROPRIATE PAM FLOCCULANT TO BE APPLIED TO EACH ROCK SILT CHECK.

INITIALLY APPLY 4 OUNCES OF POLYACRYLAMIDE (PAM) TO TOP OF MATTING SECTION AND AFTER EVERY RAINFALL EVENT THAT EQUALS OR EXCEEDS 0.50 INCHES.