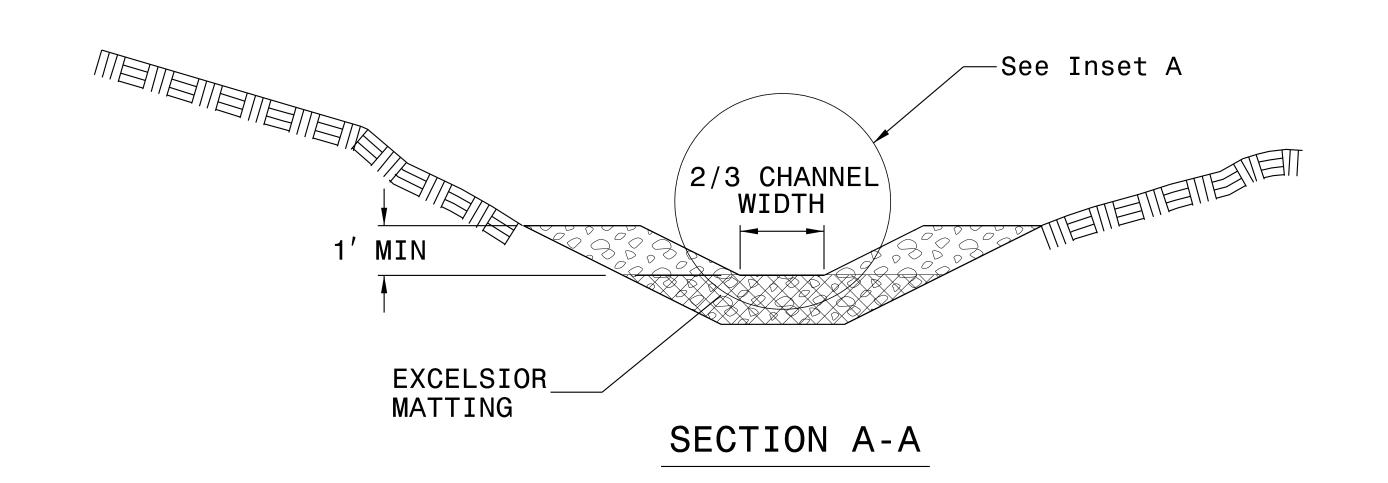

## TEMPORARY ROCK SILT CHECK TYPE 'A' WITH EXCELSIOR MATTING AND POLYACRYLAMIDE (PAM)

## NOTES:

INSTALL TEMPORARY ROCK SILT CHECK TYPE A IN ACCORDANCE WITH ROADWAY STANDARD DRAWING NO. 1633.01.

USE EXCELSIOR FOR MATTING MATERIAL AND ANCHOR MATTING SECTION AT TOP AND BOTTOM WITH CLASS B STONE.

PRIOR TO POLYACRYLAMIDE (PAM) APPLICATION, OBTAIN A SOIL SAMPLE FROM PROJECT LOCATION, AND FROM OFFSITE MATERIAL, AND ANALYZE FOR APPROPRIATE PAM FLOCCULANT TO BE APPLIED TO EACH ROCK SILT CHECK.

INITIALLY APPLY 4 OUNCES OF POLYACRYLAMIDE (PAM) TO TOP OF MATTING SECTION AND AFTER EVERY RAINFALL EVENT THAT EQUALS OR EXCEEDS 0.50 INCHES.