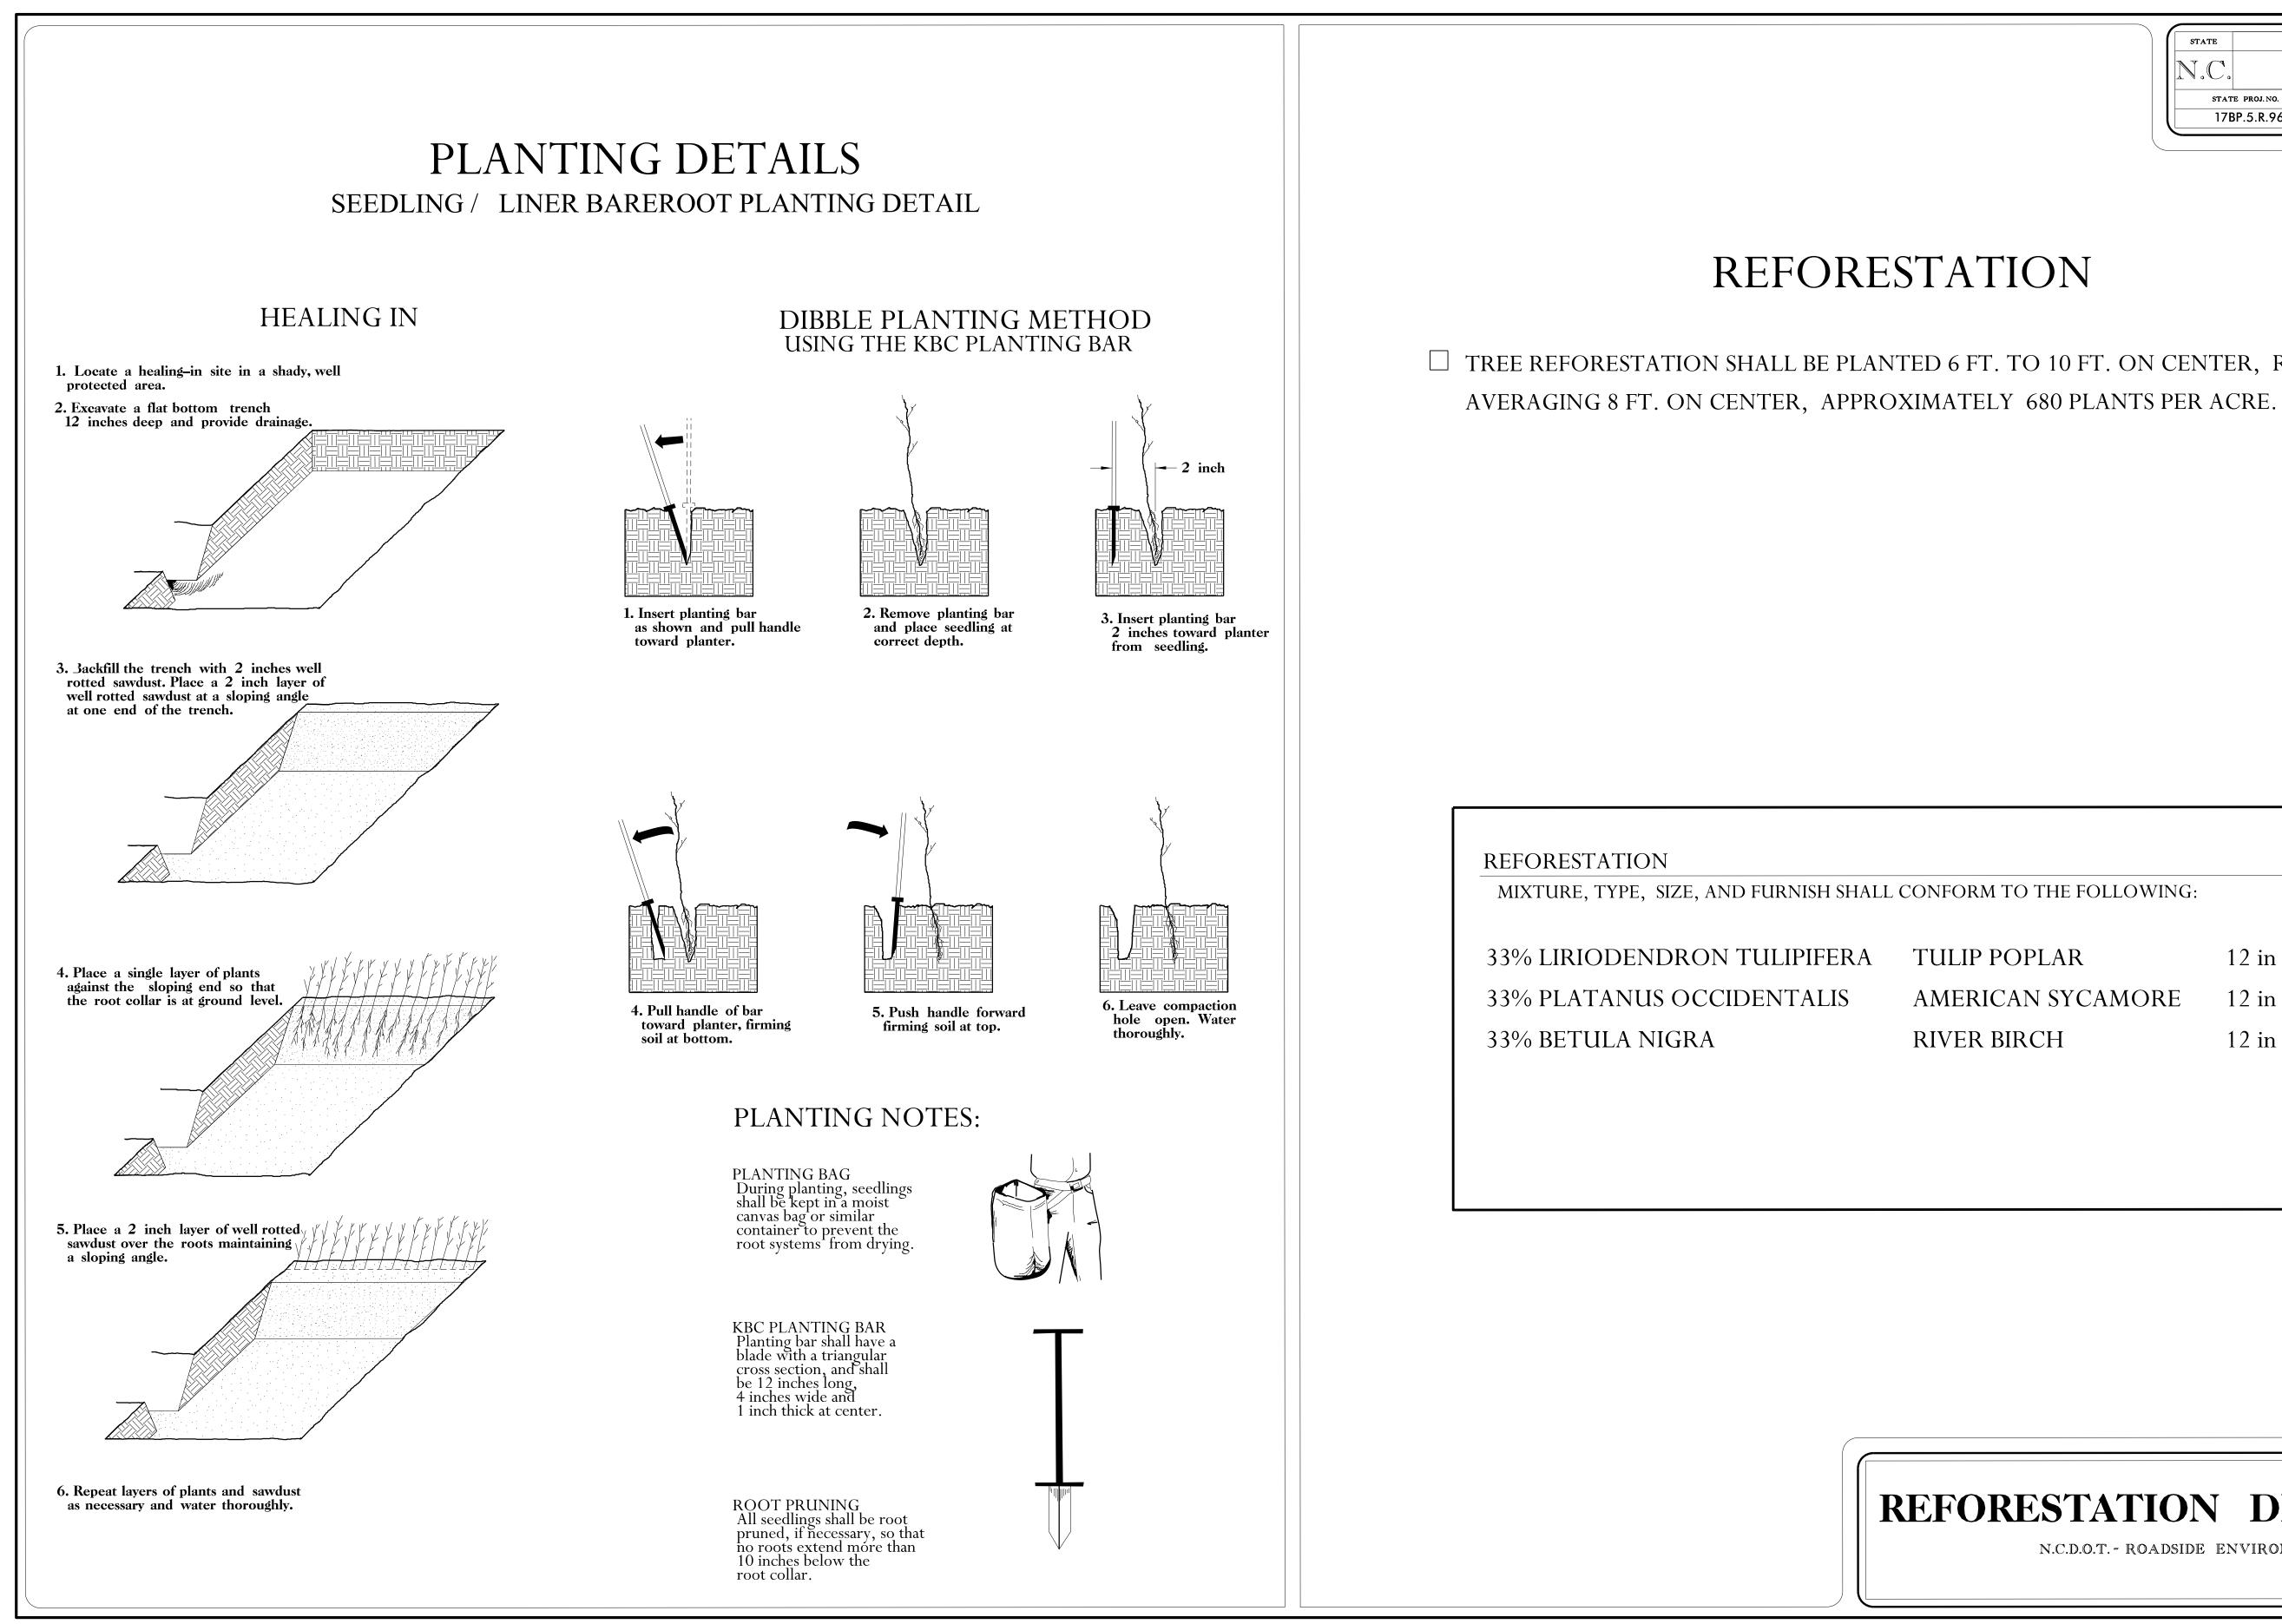

## REFORESTATION

□ TREE REFORESTATION SHALL BE PLANTED 6 FT. TO 10 FT. ON CENTER, RANDOM SPACING,

AMERICAN SYCAMORE **RIVER BIRCH** 

12 in - 18 in BR 12 in - 18 in BR 12 in - 18 in BR