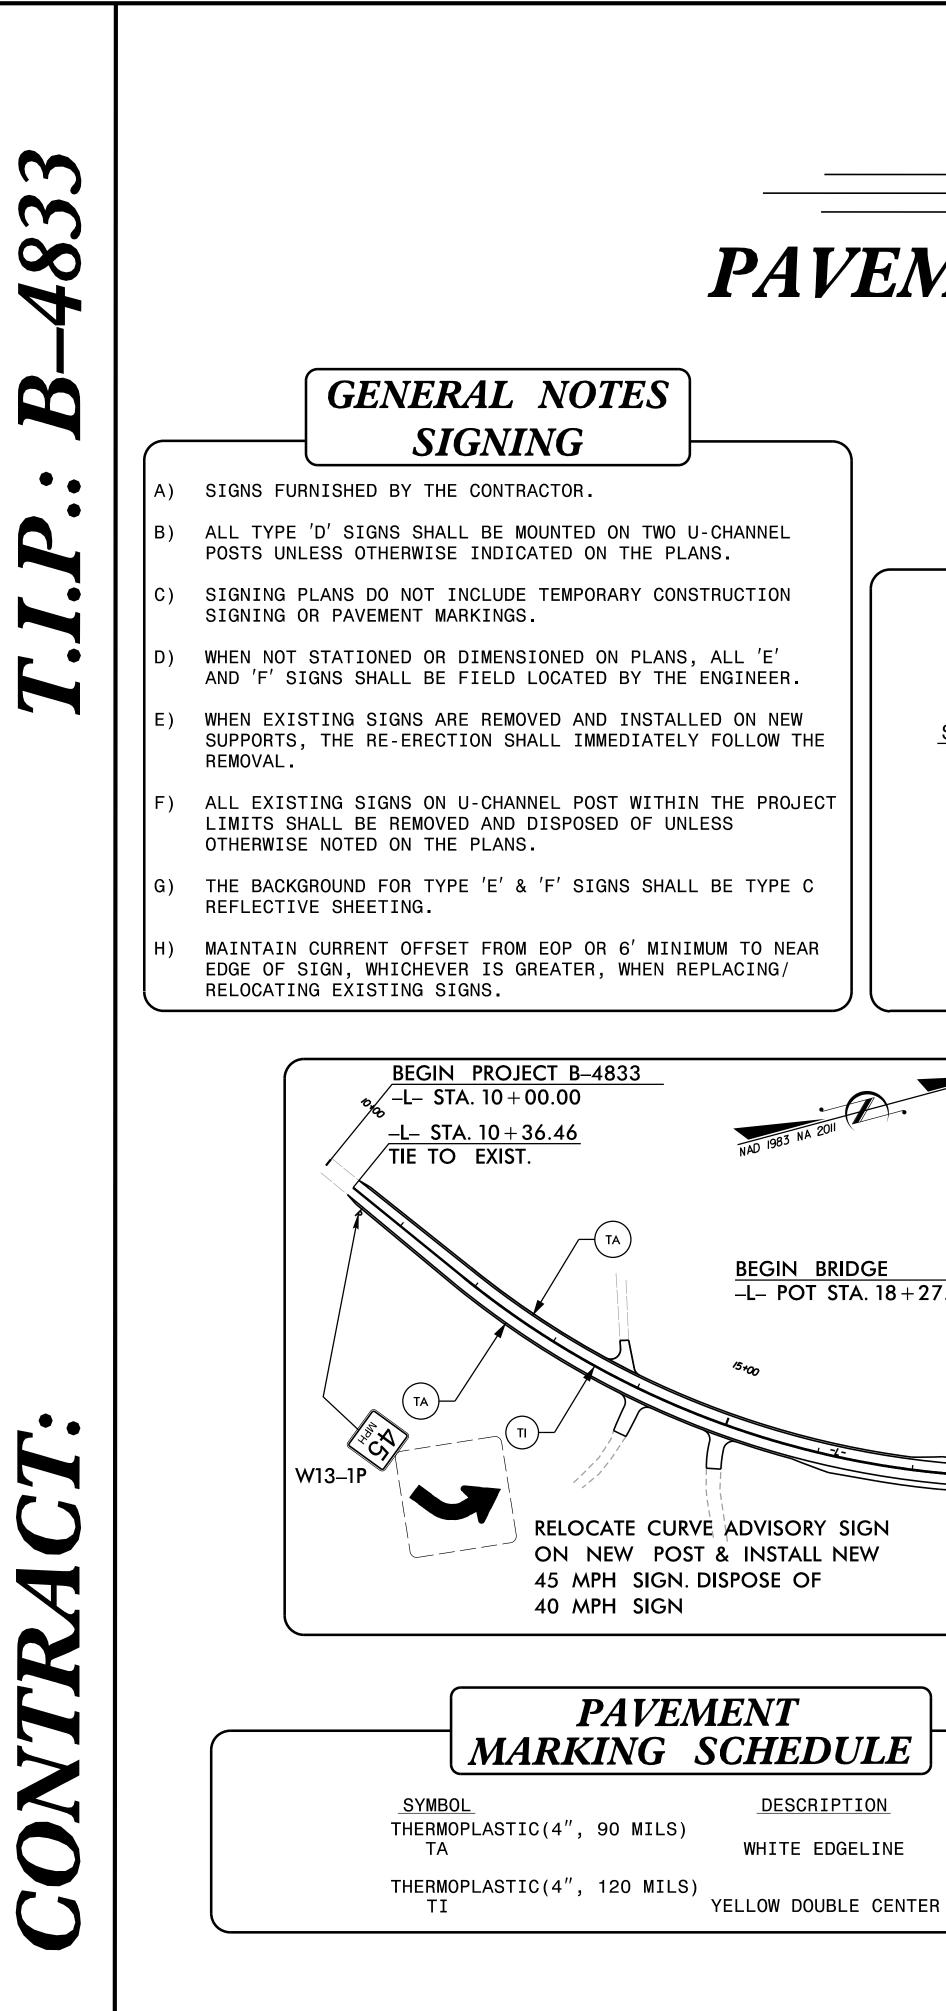

### PAVEMENT MARKING & SIGNING PLAN WAKE COUNTY LOCATION: WIMBERLY ROAD (SR 2761) ROADWAY STANDARD DRAWING THE FOLLOWING ROADWAY STANDARDS AS APPEAR IN "ROADWAY STANDARD DRAWINGS" -PROJECT SERVICES UNIT - N.C. DEPARTMENT OF TRANSPORTATION - RALEIGH, N.C., DATED JANUARY 2018 ARE APPLICABLE TO THIS PROJECT AND BY REFERENCE HEREBY ARE OR DIRECTED BY THE ENGINEER. CONSIDERED A PART OF THESE PLANS: TITLE STD. NO. AS FOLLOWS: 903.10 GROUND MOUNTED SIGN SUPPORTS 904.10 ORIENTATION OF GROUND MOUNTED SIGNS ROAD NAME MOUNTING OF TYPE 'D', 'E', AND 'F' SIGNS ON U-CHANNEL POSTS 904.50 WIMBERLY ROAD PAVEMENT MARKINGS - LINE TYPES AND OFFSETS 1205.01 1205.02 PAVEMENT MARKINGS - TWO-LANE AND MULTILANE ROADWAYS 1205.12 **PAVEMENT MARKINGS - BRIDGES** 1250.01 RAISED PAVEMENT MARKERS - INSTALLATION SPACING RAISED PAVEMENT MARKERS - PERMANENT AND TEMPORARY 1251.01 GUARDRAIL AND BARRIER DELINEATORS - INSTALLATION SPACING 1261.01 APPROVED BY THE ENGINEER. GUARDRAIL AND BARRIER DELINEATORS - TYPES AND MOUNTING 1261.02 1262.01 GUARDRAIL END DELINEATION