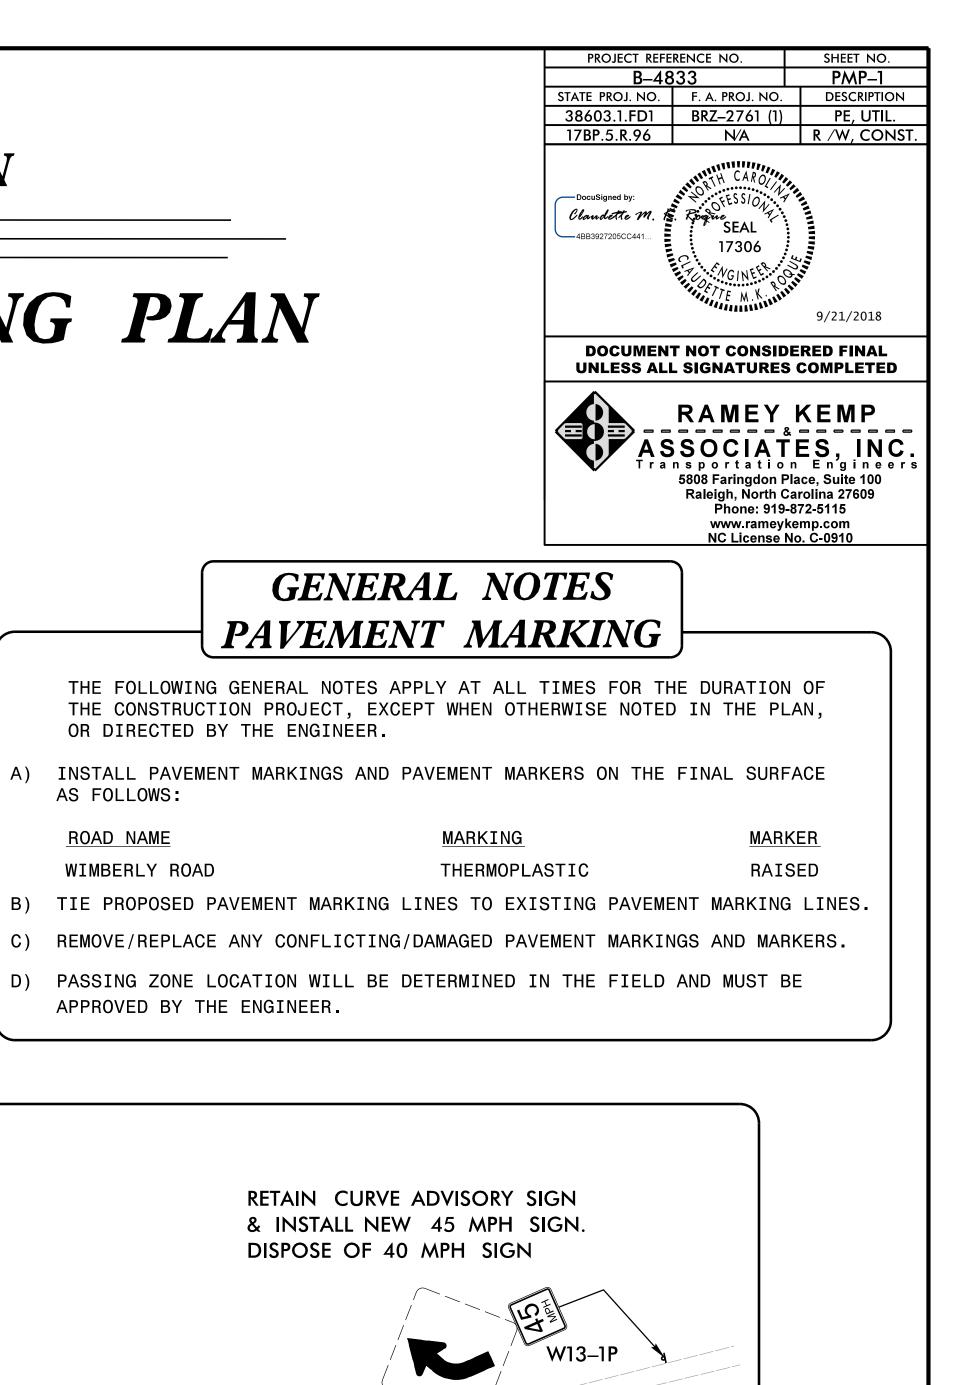

### PAVEMENT MARKING & SIGNING PLAN WAKE COUNTY LOCATION: WIMBERLY ROAD (SR 2761) ROADWAY STANDARD DRAWING THE FOLLOWING ROADWAY STANDARDS AS APPEAR IN "ROADWAY STANDARD DRAWINGS" -PROJECT SERVICES UNIT - N.C. DEPARTMENT OF TRANSPORTATION - RALEIGH, N.C., DATED JANUARY 2018 ARE APPLICABLE TO THIS PROJECT AND BY REFERENCE HEREBY ARE OR DIRECTED BY THE ENGINEER. CONSIDERED A PART OF THESE PLANS: TITLE STD. NO. AS FOLLOWS: 903.10 GROUND MOUNTED SIGN SUPPORTS 904.10 ORIENTATION OF GROUND MOUNTED SIGNS ROAD NAME MOUNTING OF TYPE 'D', 'E', AND 'F' SIGNS ON U-CHANNEL POSTS 904.50 WIMBERLY ROAD PAVEMENT MARKINGS - LINE TYPES AND OFFSETS 1205.01 1205.02 PAVEMENT MARKINGS - TWO-LANE AND MULTILANE ROADWAYS 1205.12 **PAVEMENT MARKINGS - BRIDGES** 1250.01 RAISED PAVEMENT MARKERS - INSTALLATION SPACING RAISED PAVEMENT MARKERS - PERMANENT AND TEMPORARY 1251.01 GUARDRAIL AND BARRIER DELINEATORS - INSTALLATION SPACING 1261.01 APPROVED BY THE ENGINEER. GUARDRAIL AND BARRIER DELINEATORS - TYPES AND MOUNTING 1261.02 1262.01 GUARDRAIL END DELINEATION