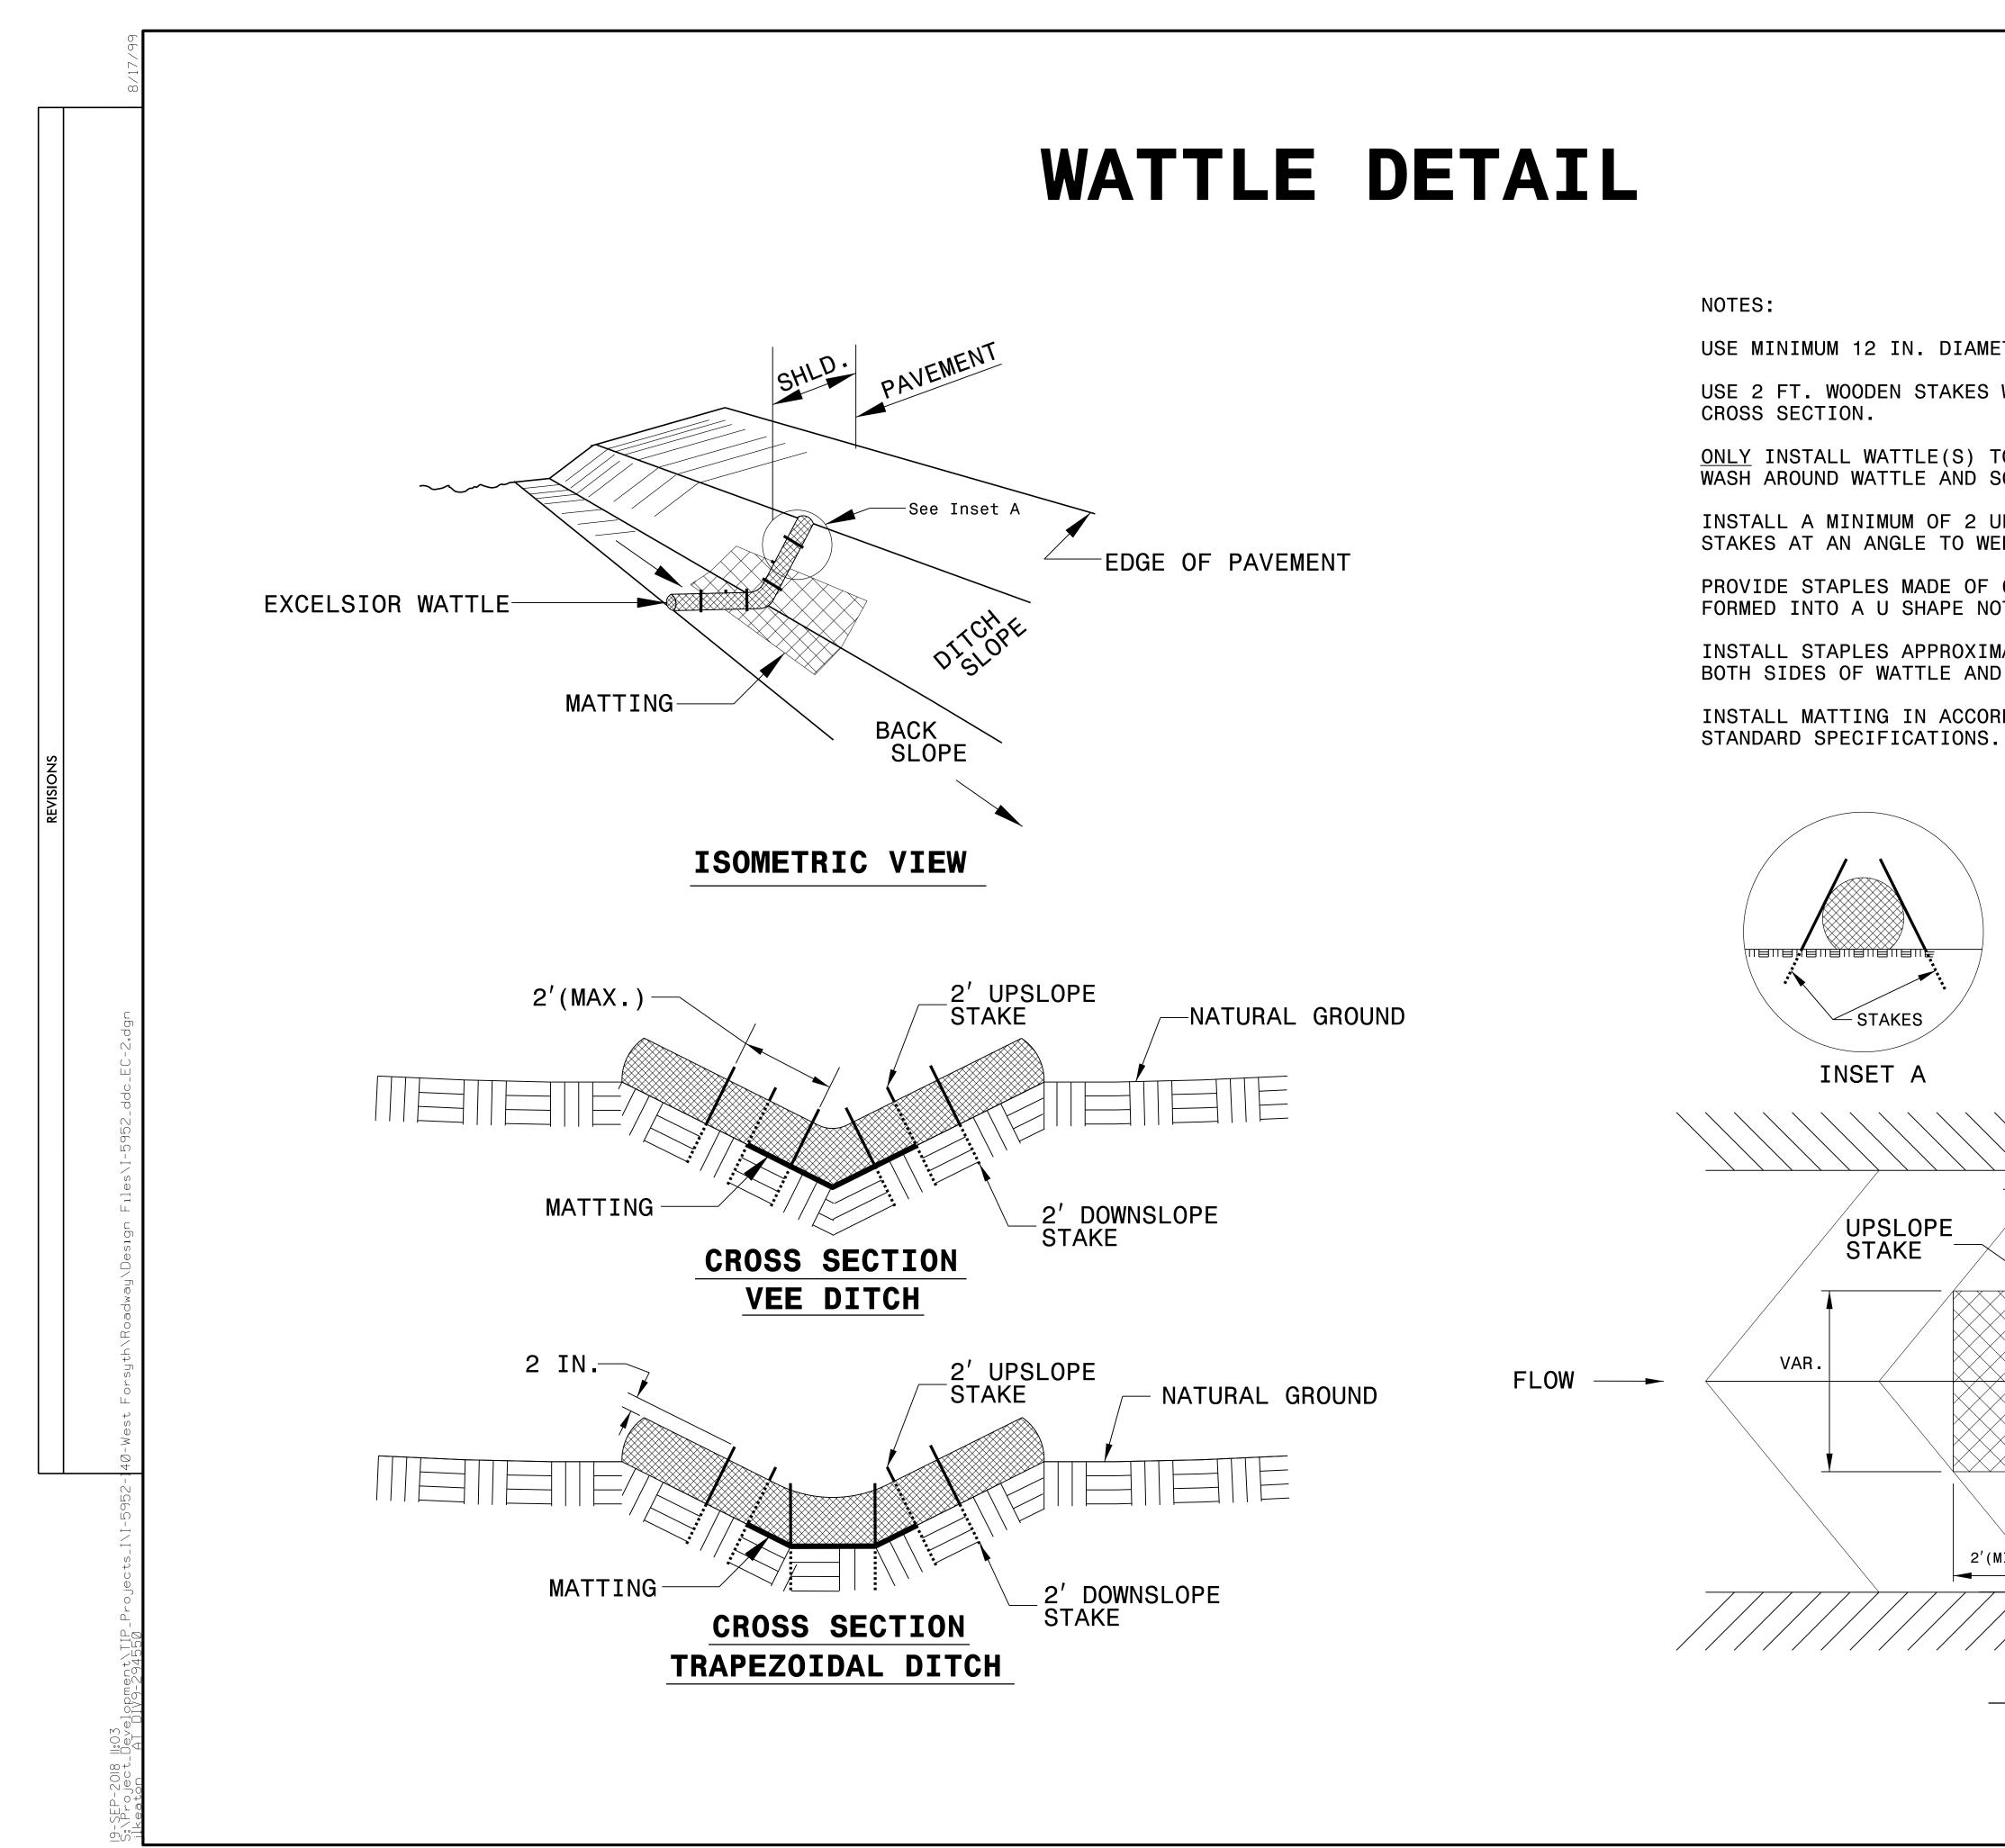

|                                                        | -             | project reference no.<br>I–5952 | SHEET NO.<br>EC-2 |
|--------------------------------------------------------|---------------|---------------------------------|-------------------|
|                                                        | L             |                                 |                   |
|                                                        |               |                                 |                   |
|                                                        |               |                                 |                   |
|                                                        |               |                                 |                   |
|                                                        |               |                                 |                   |
|                                                        |               |                                 |                   |
|                                                        |               |                                 |                   |
| ETER EXCELSIOR WATTLE.                                 |               |                                 |                   |
| WITH A 2 IN. BY 2 IN. NO                               | MINAL         |                                 |                   |
| FO A HEIGHT IN DITCH SO F<br>SCOUR DITCH SLOPES AND AS |               |                                 |                   |
| JPSLOPE STAKES AND 4 DOWN<br>EDGE WATTLE TO BOTTOM OF  |               |                                 |                   |
| 0.125 IN. DIAMETER STEEL<br>DT LESS THAN 12″ IN LENGT  |               |                                 |                   |
| MATELY EVERY 1 LINEAR FOC<br>D AT EACH END TO SECURE I | Τ ΤΟ ΤΗΕ      | E SOIL.                         |                   |
| RDANCE WITH SECTION 1631                               | OF THE        |                                 |                   |
|                                                        |               |                                 |                   |
|                                                        |               |                                 |                   |
|                                                        |               |                                 |                   |
|                                                        |               |                                 |                   |
|                                                        |               |                                 |                   |
|                                                        | <b>ğr</b> ene |                                 |                   |
|                                                        | PLES          |                                 |                   |
|                                                        | APLES         |                                 |                   |
| INSE                                                   | ГВ            |                                 |                   |
|                                                        |               |                                 |                   |
|                                                        |               |                                 |                   |
|                                                        |               |                                 |                   |
|                                                        | PE            |                                 |                   |
| STAKE                                                  |               |                                 |                   |
|                                                        |               |                                 |                   |
|                                                        |               |                                 |                   |
|                                                        |               |                                 |                   |
|                                                        |               |                                 |                   |
|                                                        |               |                                 |                   |
| See Inset B                                            | M             | ATTING                          |                   |
| MIN.) 6'(MIN.)                                         |               |                                 |                   |
|                                                        |               |                                 |                   |
|                                                        | ////          |                                 |                   |
|                                                        | , , , ,       | , , , , , ,                     |                   |
| TOP VIEW                                               |               |                                 |                   |
|                                                        |               |                                 |                   |
|                                                        |               |                                 |                   |