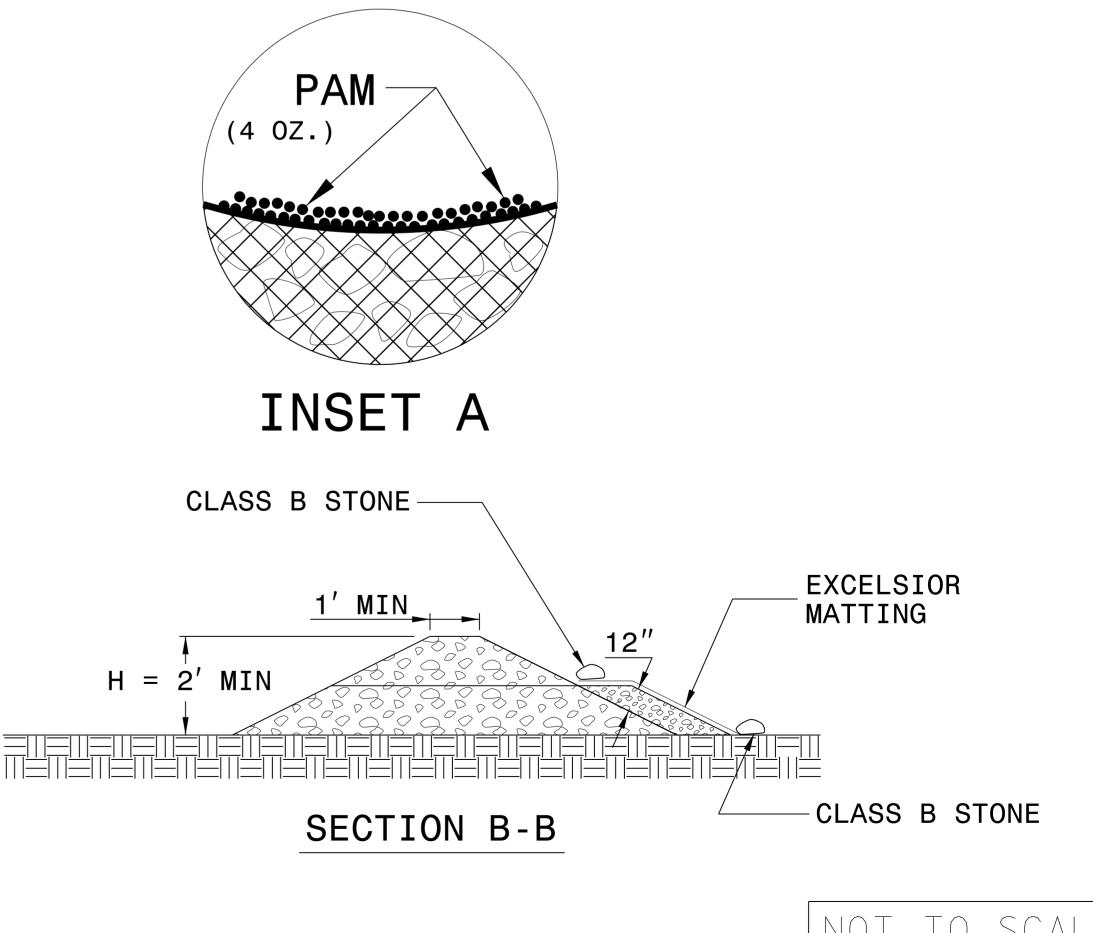

## NOTES:

INSTALL TEMPORARY ROCK SILT CHECK TYPE A IN ACCORDANCE WITH ROADWAY STANDARD DRAWING NO. 1633.01.

USE EXCELSIOR FOR MATTING MATERIAL AND ANCHOR MATTING SECTION AT TOP AND BOTTOM WITH CLASS B STONE.

PRIOR TO POLYACRYLAMIDE (PAM) APPLICATION, OBTAIN A SOIL SAMPLE FROM PROJECT LOCATION, AND FROM OFFSITE MATERIAL, AND ANALYZE FOR APPROPRIATE PAM FLOCCULANT TO BE APPLIED TO EACH ROCK SILT CHECK.

INITIALLY APPLY 4 OUNCES OF POLYACRYLAMIDE (PAM) TO TOP OF MATTING SECTION AND AFTER EVERY RAINFALL EVENT THAT EQUALS OR EXCEEDS 0.50 INCHES.