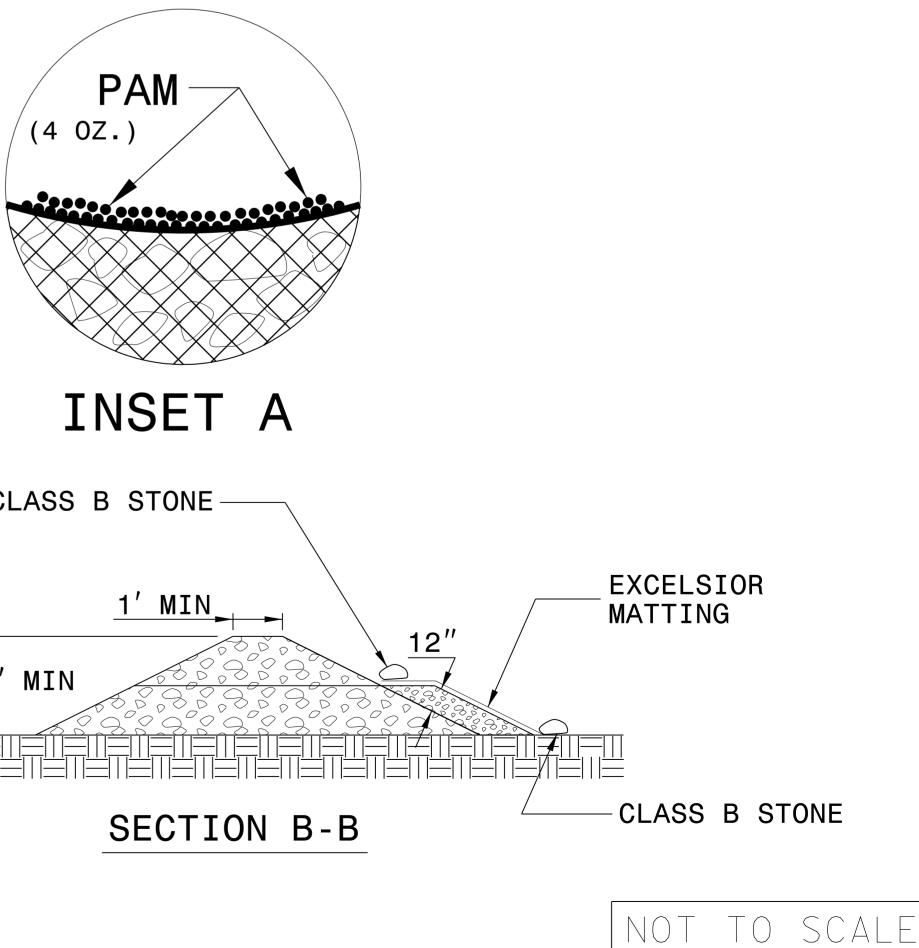

## NOTES:

INSTALL TEMPORARY ROCK SILT CHECK TYPE A IN ACCORDANCE WITH ROADWAY STANDARD DRAWING NO. 1633.01.

USE EXCELSIOR FOR MATTING MATERIAL AND ANCHOR MATTING SECTION AT TOP AND BOTTOM WITH CLASS B STONE.

PRIOR TO POLYACRYLAMIDE (PAM) APPLICATION, OBTAIN A SOIL SAMPLE FROM PROJECT LOCATION, AND FROM OFFSITE MATERIAL, AND ANALYZE FOR APPROPRIATE PAM FLOCCULANT TO BE APPLIED TO EACH ROCK SILT CHECK.

INITIALLY APPLY 4 OUNCES OF POLYACRYLAMIDE (PAM) TO TOP OF MATTING SECTION AND AFTER EVERY RAINFALL EVENT THAT EQUALS OR EXCEEDS 0.50 INCHES.