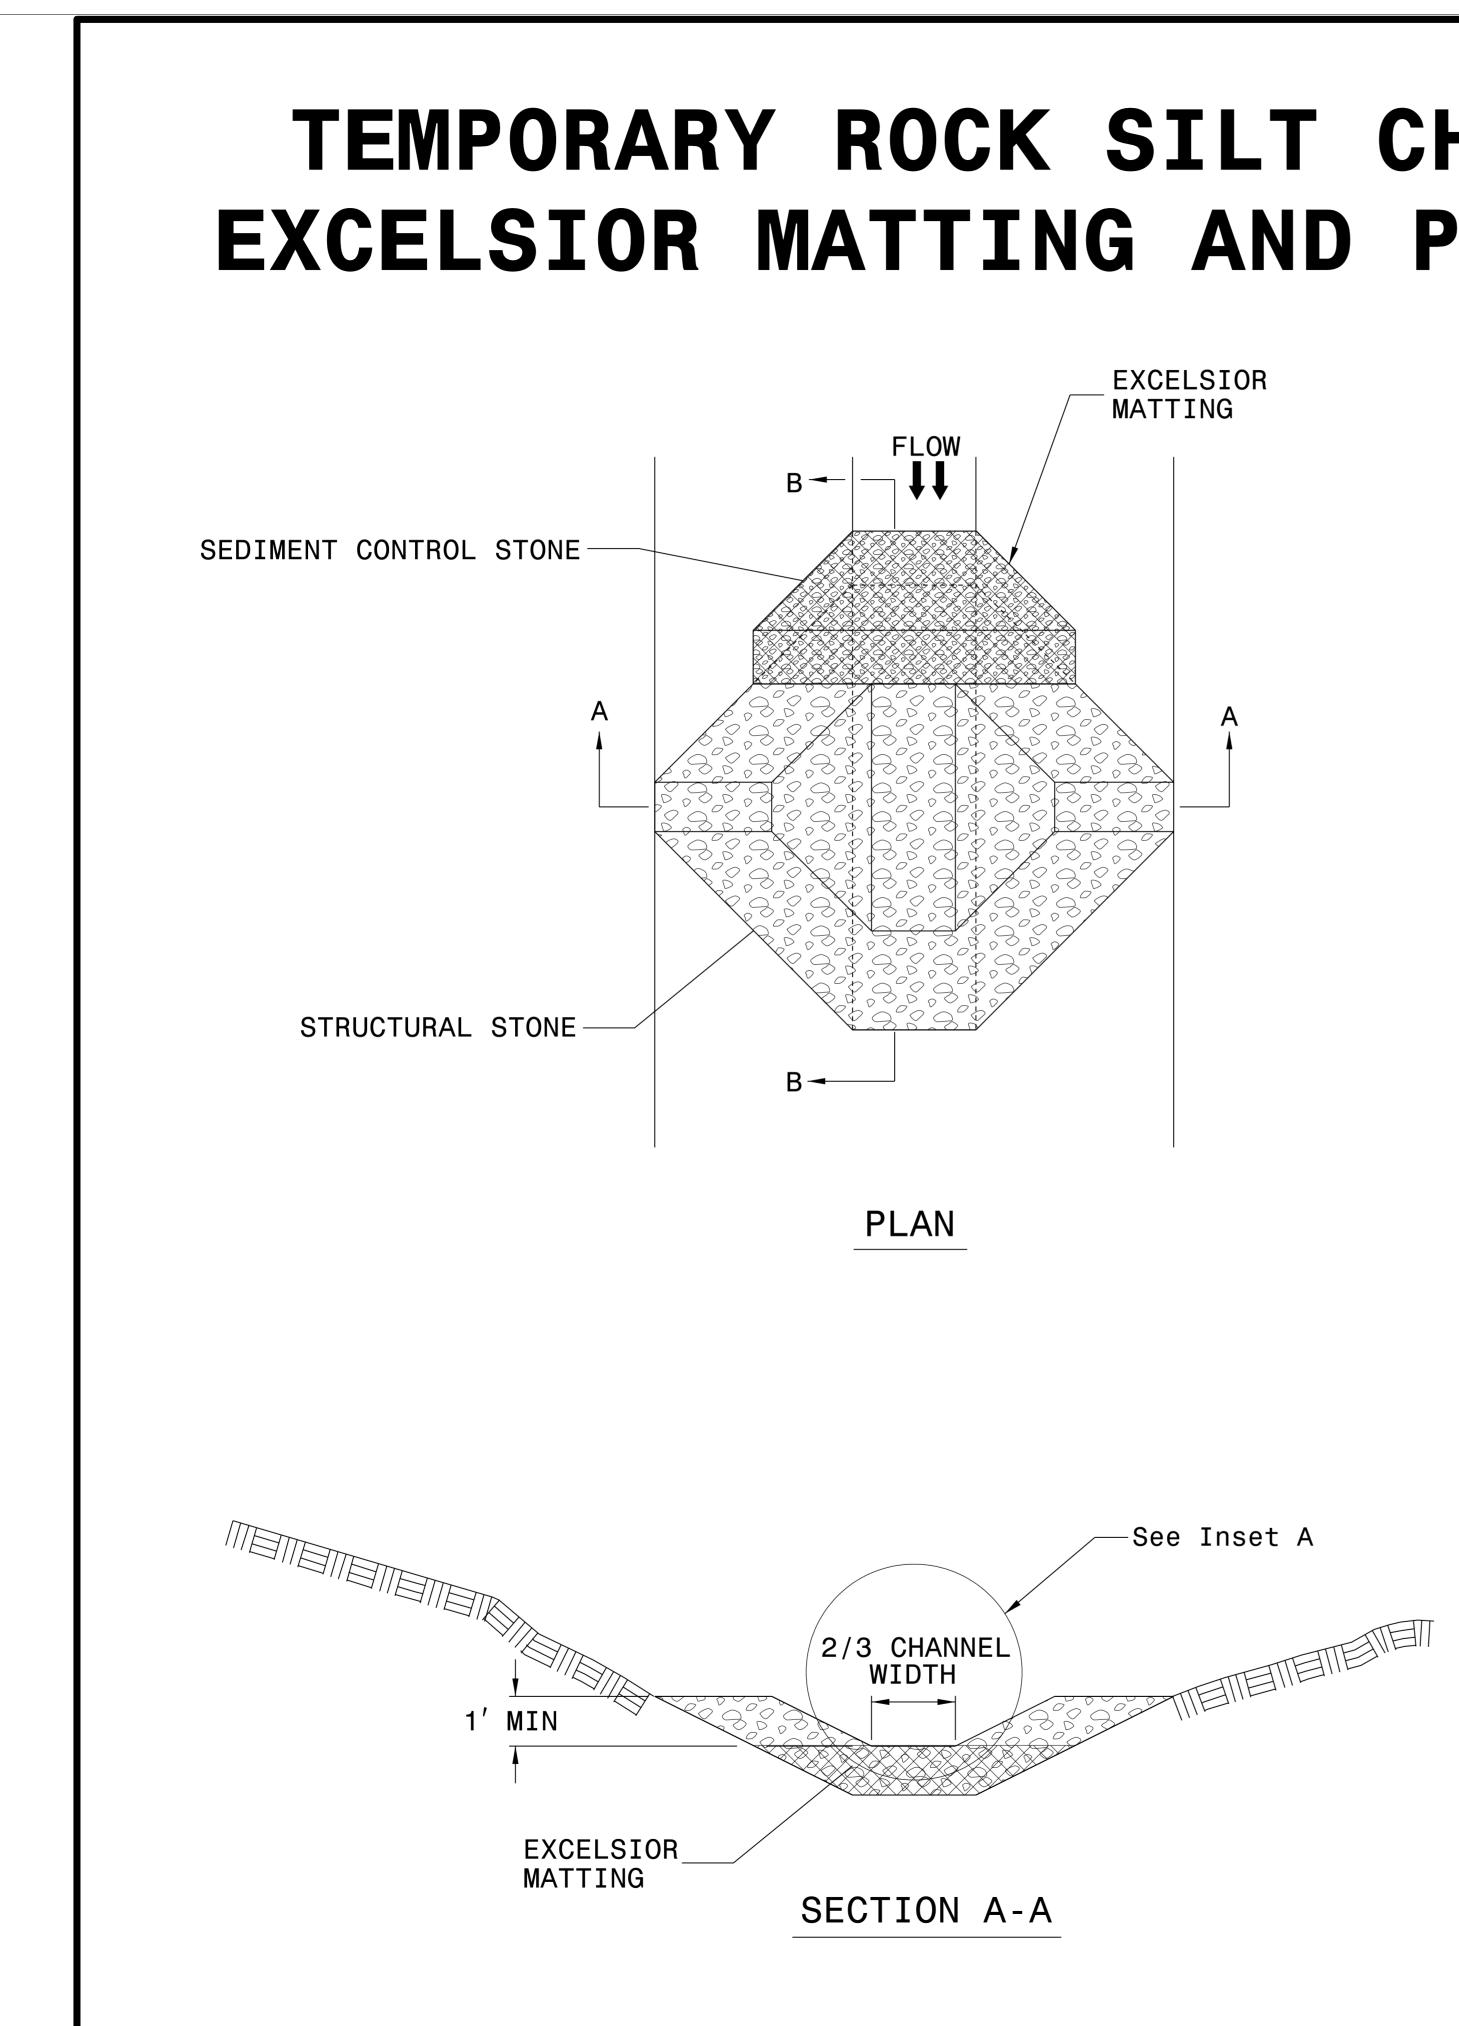

## TEMPORARY ROCK SILT CHECK TYPE 'A' WITH EXCELSIOR MATTING AND POLYACRYLAMIDE (PAM)

## NOTES:

INSTALL TEMPORARY ROCK SILT CHECK TYPE A IN ACCORDANCE WITH ROADWAY STANDARD DRAWING NO. 1633.01.

USE EXCELSIOR FOR MATTING MATERIAL AND ANCHOR MATTING SECTION AT TOP AND BOTTOM WITH CLASS B STONE.

PRIOR TO POLYACRYLAMIDE (PAM) APPLICATION, OBTAIN A SOIL SAMPLE FROM PROJECT LOCATION, AND FROM OFFSITE MATERIAL, AND ANALYZE FOR APPROPRIATE PAM FLOCCULANT TO BE APPLIED TO EACH ROCK SILT CHECK.

INITIALLY APPLY 4 OUNCES OF POLYACRYLAMIDE (PAM) TO TOP OF MATTING SECTION AND AFTER EVERY RAINFALL EVENT THAT EQUALS OR EXCEEDS 0.50 INCHES.