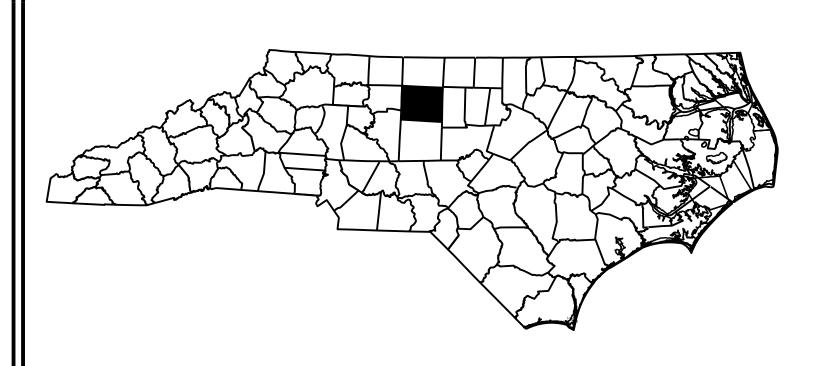

# GUILFORD COUNTY

```
LOCATION: BRIDGE #820 ON I-73 & I-840 NORTHBOUND LOOP OVER I-40 EBL
BRIDGE #821 ON I-73 & I-840 NORTHBOUND OVER I-40 WESTBOUND & I-73/I-840 RAMP
BRIDGE #823 ON I-73 & I-840 SOUTHBOUND OVER I-40 EAST & US 421 SOUTH
BRIDGE #824 ON I-73 & I-840 SOUTHBOUND RAMP OVER I-40 WESTBOUND
BRIDGE #825 ON I-73 & I-840 SOUTHBOUND OVER I-73 & I-840 RAMP
BRIDGE #827 ON I-73 & I-840 SOUTHBOUND RAMP OVER I-40
BRIDGE #861 ON I-73 & US 421 SOUTHBOUND OVER SR 1424 (HILLTOP RD.)
BRIDGE #862 ON I-73 & US 421 NORTHBOUND OVER SR 1424 (HILLTOP RD.)
BRIDGE #864 ON I-73 & US 421 SOUTHBOUND & I-40 EASTBOUND OVER SR 1541 (W. WENDOVER AVE.)
BRIDGE #865 ON I-73 & US 421 NORTHBOUND OVER SR 1541 (W. WENDOVER AVE.)
BRIDGE #866 ON I-73 & US 421 SOUTHBOUND OVER SR 1546 (GUILFORD COLLEGE RD.)
BRIDGE #867 ON I-73 & US 421 NORTHBOUND OVER SR 1546 (GUILFORD COLLEGE RD.)
BRIDGE #869 ON I-73 & US 421 SOUTHBOUND OVER SR 1129 (GROOMETOWN RD.)
BRIDGE #870 ON I-73 & US 421 NORTHBOUND OVER SR 1129 (GROOMETOWN RD.)
BRIDGE #871 ON I-73 & US 421 SOUTHBOUND OVER SR 4205 (KINGS MILL RD.)
BRIDGE #872 ON I-73 & US 421 NORTHBOUND OVER SR 4205 (KINGS MILL RD.)
BRIDGE #879 ON I-85 OVER I-85 BUSINESS
```