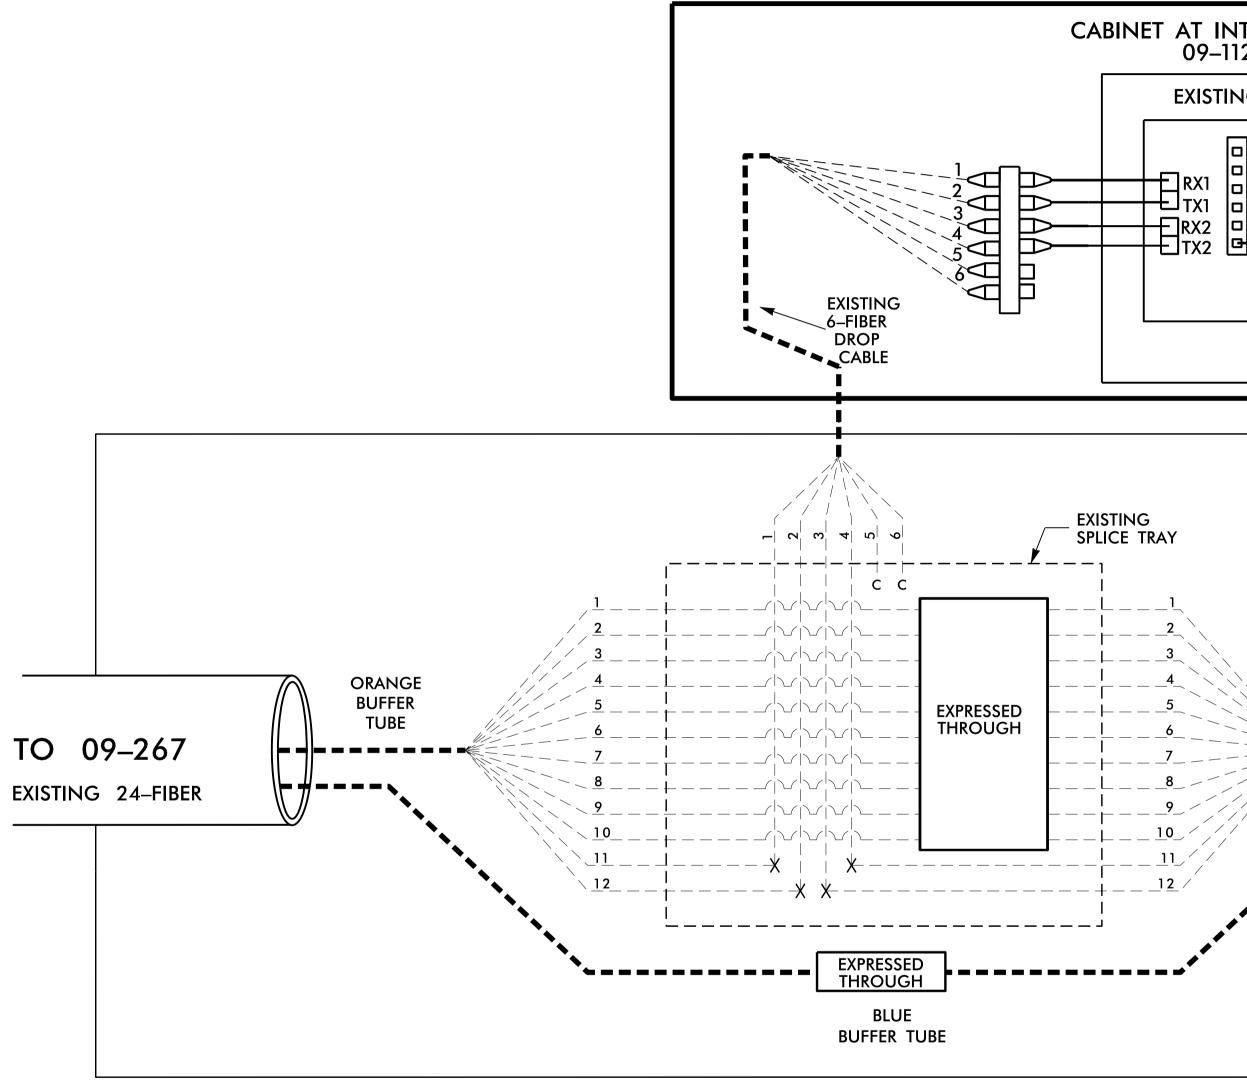

## EXISTING AERIAL SPLICE ENCLOSURE LIBERTY STREET AT LANSING DRIVE SIG. INV. # 09–1121

## Notes:

Unused fibers left coiled and stored in splice tray. Unused Buffer Tubes left coiled and stored in splice tray.

|                    |               | LEGEND                                   |
|--------------------|---------------|------------------------------------------|
| COLOR C<br>TIA/EIA | CODE<br>598–A |                                          |
|                    |               | C – CAP AND SEAL                         |
| (1) BLUE           | (7) RED       |                                          |
| (2) ORANGE         | (8) BLACK     | X - FUSION SPLICE INDIVIDUAL FIBER       |
| (3) GREEN          | (9) YELLOW    | EXPRESS SPLICE FIBERS THROUGH OR EXPRESS |
| (4) BROWN          | (10) VIOLET   | EXPRESS SPLICE FIBERS THROUGH OR EXPRESS |
| (5) SLATE          | (11) ROSE     |                                          |
| (6) WHITE          | (12) AQUA     |                                          |

## SPLICE PLAN AT THIS LOCATION SHOWN FOR INFORMATION ONLY NO WORK TO BE DONE AT THIS LOCATION.

N / A

|                                        |                    | PRC                             | B-4746                                      | sheet no.<br>SCP 16 |
|----------------------------------------|--------------------|---------------------------------|---------------------------------------------|---------------------|
| S                                      |                    |                                 |                                             |                     |
|                                        |                    |                                 |                                             |                     |
| •                                      |                    |                                 |                                             |                     |
|                                        |                    |                                 |                                             |                     |
|                                        |                    |                                 |                                             |                     |
|                                        |                    |                                 |                                             |                     |
|                                        |                    |                                 |                                             |                     |
|                                        |                    |                                 |                                             |                     |
|                                        |                    |                                 |                                             |                     |
| RSECTION                               |                    |                                 |                                             |                     |
|                                        |                    |                                 |                                             |                     |
| - I                                    |                    |                                 |                                             |                     |
|                                        | TRAFFIC            |                                 |                                             |                     |
| SIC                                    | GNAL CONTROLLER    |                                 |                                             |                     |
|                                        |                    |                                 |                                             |                     |
|                                        |                    |                                 |                                             |                     |
| 207                                    | 0 ATC              |                                 |                                             |                     |
| GIGE                                   |                    |                                 |                                             |                     |
| WITCH                                  |                    |                                 |                                             |                     |
|                                        |                    | _                               |                                             |                     |
|                                        |                    |                                 |                                             |                     |
|                                        |                    |                                 |                                             |                     |
|                                        |                    |                                 |                                             |                     |
|                                        |                    |                                 |                                             |                     |
|                                        |                    |                                 |                                             |                     |
| ORANGE                                 |                    |                                 |                                             |                     |
| BUFFER<br>TUBE                         |                    |                                 |                                             |                     |
|                                        | TO 09-0            | 186                             |                                             |                     |
| ////////////////////////////////////// | EXISTING 24        | -FIBER                          |                                             |                     |
|                                        | $\bigvee$          |                                 |                                             |                     |
|                                        |                    |                                 |                                             |                     |
|                                        |                    |                                 |                                             |                     |
|                                        |                    |                                 |                                             |                     |
|                                        |                    |                                 |                                             |                     |
|                                        |                    |                                 |                                             |                     |
|                                        |                    |                                 |                                             |                     |
|                                        |                    |                                 |                                             |                     |
|                                        |                    |                                 |                                             |                     |
|                                        |                    |                                 |                                             |                     |
|                                        |                    |                                 |                                             |                     |
|                                        |                    |                                 |                                             |                     |
| FINAL PH                               | 1ASE               | DOCUMENT NOT<br>UNLESS ALL SIGN | CONSIDERED I                                | FINAL               |
| epared in the Offices of:              |                    | SALL SIGN                       | SEAL                                        |                     |
| Mobility and Society of NORTH CRACK    |                    |                                 | WH CAR                                      |                     |
| No no no stra                          | SPLICE             | PLANS                           | SEAL                                        |                     |
| THE AMERICAN                           | DIVISION 9 FORSYTH | WINSTON SALE                    | SEAL<br>032108<br>WGINEER<br>DocuSigned by: |                     |
| consportation 545                      |                    | REVIEWED BY: 1. N. Awary        | A. AS                                       | AMILI               |
| SCALE<br>O                             | REVISIONS          | INIT. DATE                      | DocuSigned by:<br>Molid Aslami              | 1/2/2018            |