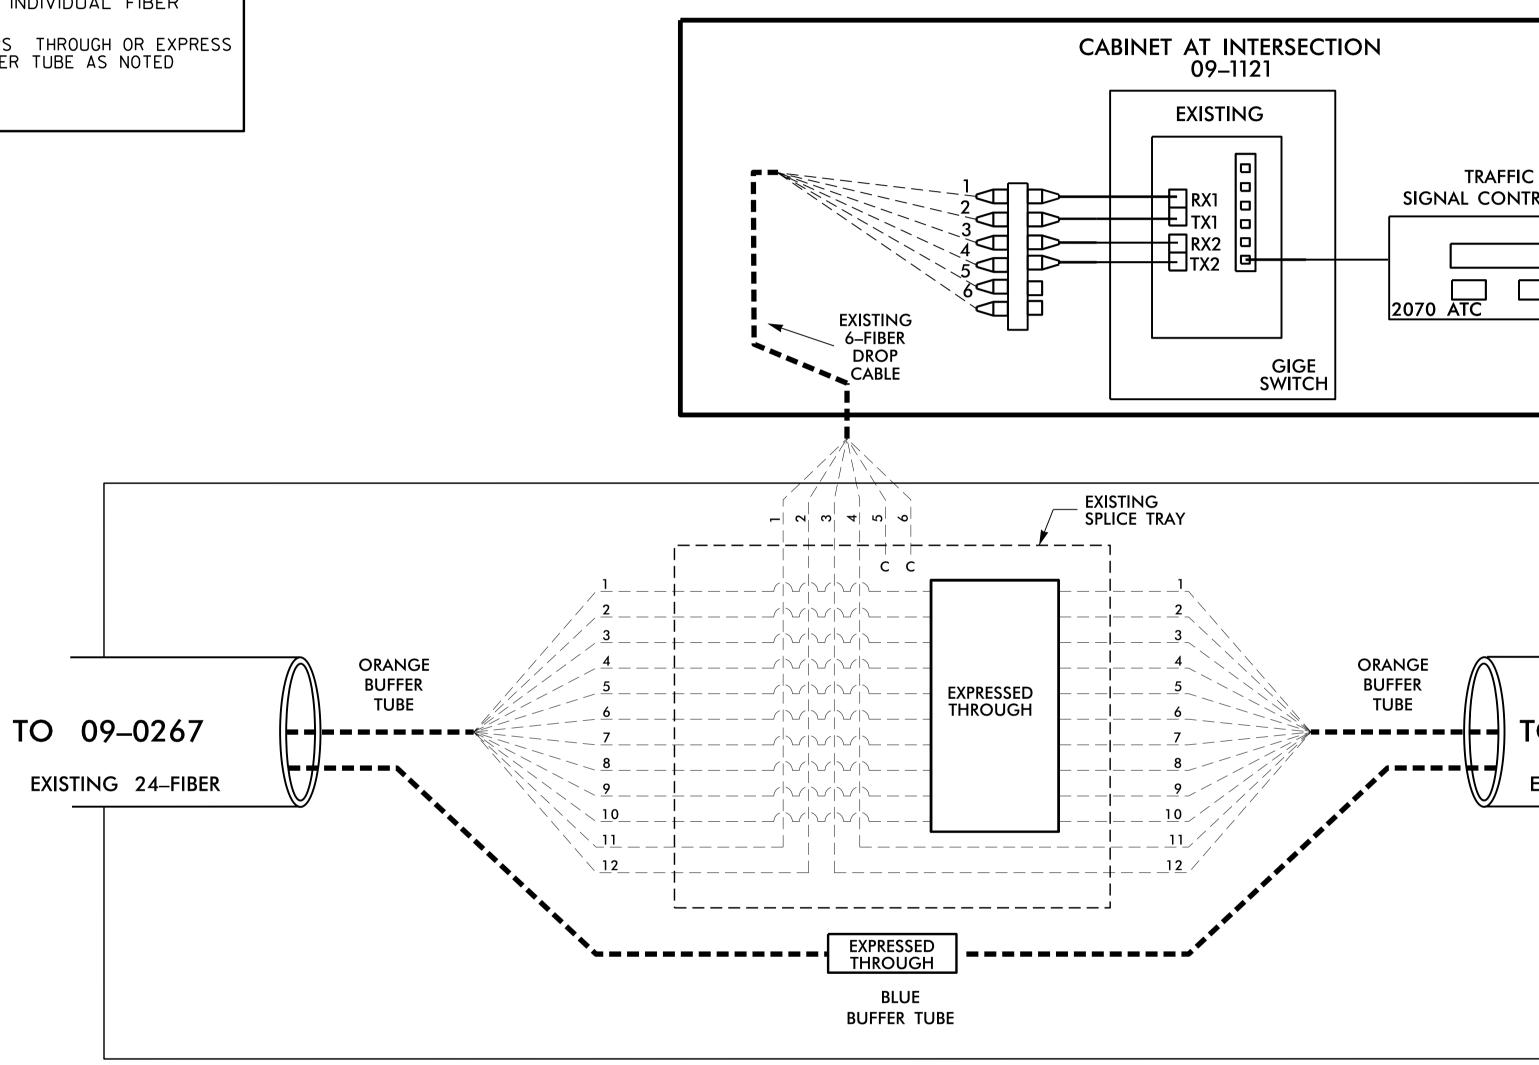

## EXISTING AERIAL SPLICE ENCLOSURE LIBERTY STREET AT LANSING DRIVE SIG. INV. # 09–1121

Notes:

Unused fibers left coiled and stored in splice tray. Unused Buffer Tubes left coiled and stored in splice tray.

## SPLICE PLAN AT THIS LOCATION IS SHOWN FOR INFORMATION ONLY. NO WORK TO BE DONE AT THIS LOCATION.

750 N.

|                                       |            |         |       |              | PROJECT REFERENCE NO.                                  | SHEET NO. |
|---------------------------------------|------------|---------|-------|--------------|--------------------------------------------------------|-----------|
|                                       |            |         |       |              | B - 4746                                               | SCP 7     |
|                                       |            |         |       |              |                                                        |           |
|                                       |            |         |       |              |                                                        |           |
|                                       |            |         |       |              |                                                        |           |
|                                       |            |         |       |              |                                                        |           |
|                                       |            |         |       |              |                                                        |           |
|                                       |            |         |       |              |                                                        |           |
|                                       |            |         |       |              |                                                        |           |
|                                       |            |         |       |              |                                                        |           |
|                                       |            |         |       |              |                                                        |           |
|                                       |            |         |       |              |                                                        |           |
|                                       |            |         |       |              |                                                        |           |
|                                       |            |         |       |              |                                                        |           |
|                                       |            |         |       |              |                                                        |           |
|                                       |            |         |       |              |                                                        |           |
|                                       |            |         |       |              |                                                        |           |
|                                       |            |         |       |              |                                                        |           |
|                                       |            |         |       |              |                                                        |           |
|                                       |            |         |       |              |                                                        |           |
|                                       |            |         |       |              |                                                        |           |
| LER                                   |            |         |       |              |                                                        |           |
|                                       |            |         |       |              |                                                        |           |
|                                       |            |         |       |              |                                                        |           |
|                                       |            |         |       |              |                                                        |           |
|                                       |            |         |       |              |                                                        |           |
|                                       |            |         |       |              |                                                        |           |
|                                       |            |         |       |              |                                                        |           |
|                                       |            |         |       |              |                                                        |           |
|                                       |            |         |       |              |                                                        |           |
|                                       |            |         |       |              |                                                        |           |
|                                       |            |         |       |              |                                                        |           |
|                                       |            |         |       |              |                                                        |           |
|                                       |            |         |       |              |                                                        |           |
|                                       |            |         |       |              |                                                        |           |
|                                       |            |         |       |              |                                                        |           |
|                                       |            |         |       |              |                                                        |           |
|                                       |            |         |       |              |                                                        |           |
|                                       |            |         |       |              |                                                        |           |
|                                       |            |         |       |              |                                                        |           |
| 09–0186                               |            |         |       |              |                                                        |           |
|                                       |            |         |       |              |                                                        |           |
| STING 24-FIB                          | ER         |         |       |              |                                                        |           |
|                                       | _          |         |       |              |                                                        |           |
|                                       |            |         |       |              |                                                        |           |
|                                       |            |         |       |              |                                                        |           |
|                                       |            |         |       |              |                                                        |           |
|                                       |            |         |       |              |                                                        |           |
|                                       |            |         |       |              |                                                        |           |
|                                       |            |         |       |              |                                                        |           |
|                                       |            |         |       |              |                                                        |           |
|                                       |            |         |       |              |                                                        |           |
| ]                                     |            |         |       |              |                                                        |           |
|                                       |            |         |       |              |                                                        |           |
|                                       |            |         |       |              |                                                        |           |
|                                       |            |         |       |              |                                                        |           |
|                                       |            |         |       |              |                                                        |           |
|                                       |            |         |       |              |                                                        |           |
|                                       |            |         |       |              |                                                        |           |
|                                       |            |         |       |              |                                                        |           |
| TMP P                                 | HASE 1     |         |       |              | OT CONSIDERED                                          | FINAL     |
|                                       |            |         | UNLES | S ALL SI     | GNATURES COM                                           | PLETED    |
| ared in the Offices of:               |            |         |       |              | SEAL                                                   |           |
| OF NORTH CAR                          |            | SPLICE  | PLANS |              | LINITH CAA                                             | S 1/2     |
| 1 1 1 1 1 1 1 1 1 1 1 1 1 1 1 1 1 1 1 |            |         |       |              | Profession                                             | NA Z      |
|                                       |            |         |       |              | SEAL<br>03210                                          | 8         |
| OF TRANSFORM                          | DIVISION 9 | FORSYTH |       | WINSTON S    | ALEM<br>DATE<br>DATE<br>Docusigned by:<br>Molud Aslami | 8         |
| field Pkwy. , Garner, NC 275          |            |         |       | . Avery      | A.                                                     | SLAMIN    |
| SCALE                                 |            | SIONS   |       | 5DB4CBED3443 | DATE DocuSigned by:                                    | 11        |
| 0                                     |            |         |       |              |                                                        |           |
| N / A                                 |            |         |       |              | 5D9B0BA6DBB6495                                        | DATE      |
| N/A                                   |            |         |       |              | _                                                      |           |