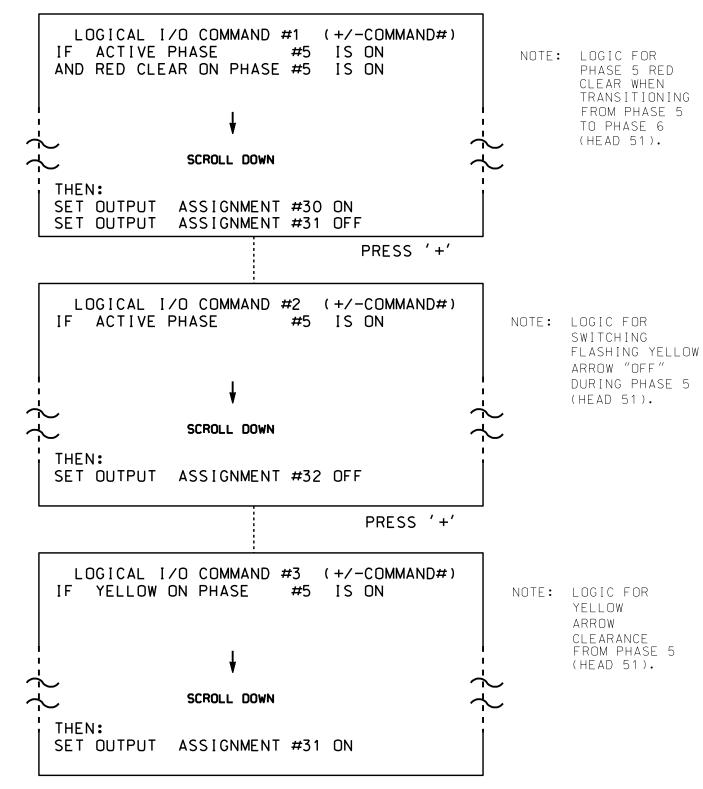

## LOGICAL I/O PROCESSOR PROGRAMMING DETAIL TO PRODUCE SPECIAL FYA-PPLT SIGNAL SEQUENCE

#### (program controller as shown below)

- 1. FROM MAIN MENU PRESS '2' (PHASE CONTROL), THEN '1' (PHASE CONTROL FUNCTIONS). SCROLL TO THE BOTTOM OF THE MENU AND ENABLE ACT LOGIC COMMANDS 1, 2 and 3.
- 2. FROM MAIN MENU PRESS '6' (OUTPUTS), THEN '3' (LOGICAL I/O PROCESSOR).

LOGIC I/O PROCESSOR PROGRAMMING COMPLETE