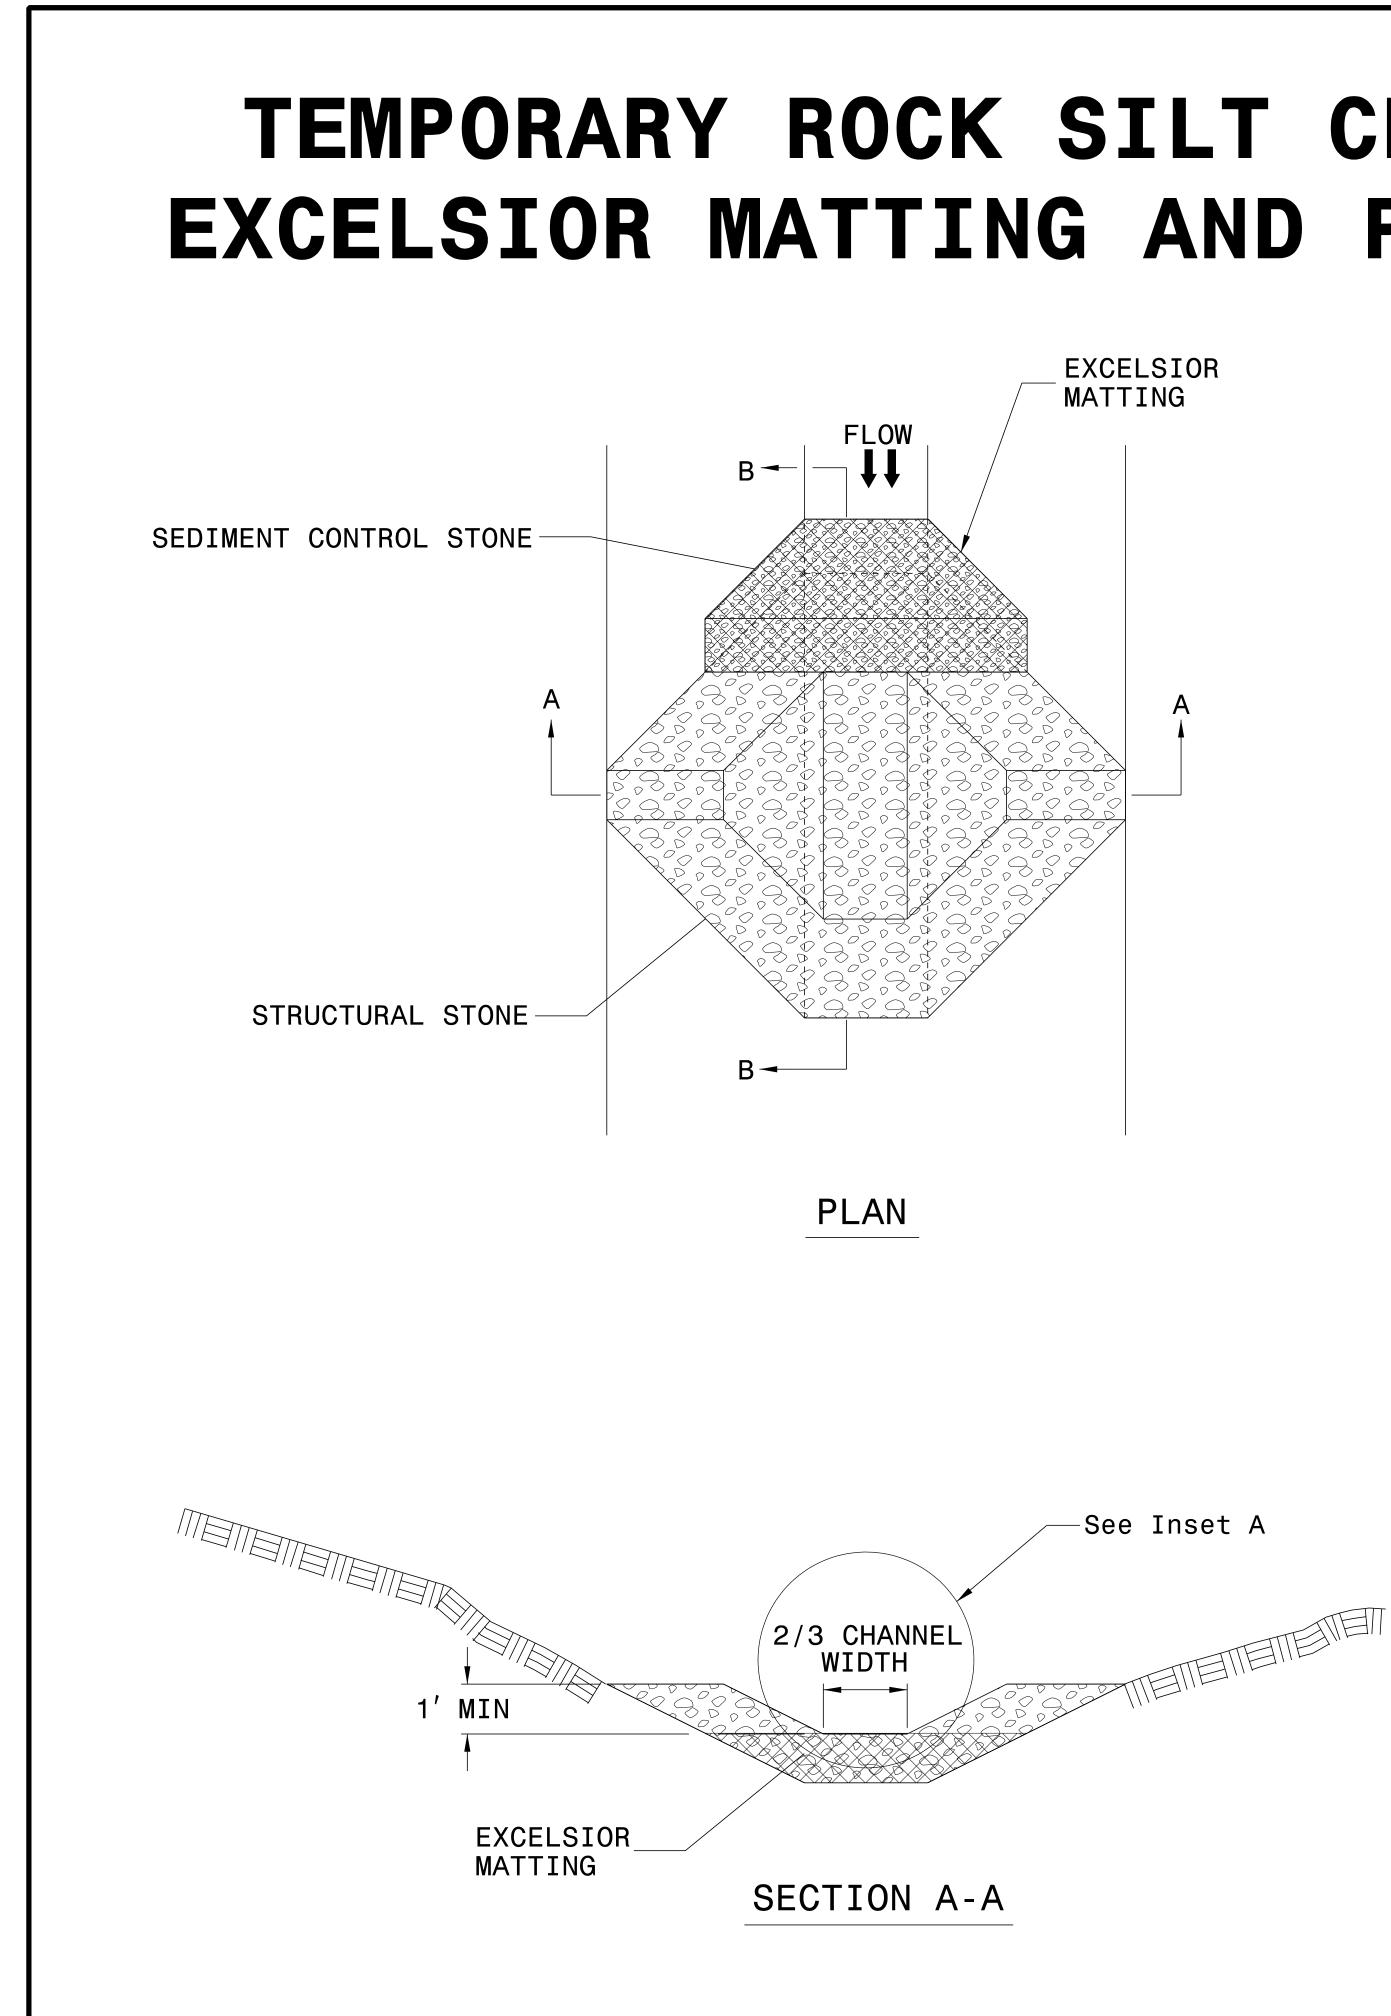

## TEMPORARY ROCK SILT CHECK TYPE 'A' WITH EXCELSIOR MATTING AND POLYACRYLAMIDE (PAM)

## NOTES:

INSTALL TEMPORARY ROCK SILT CHECK TYPE A IN ACCORDANCE WITH ROADWAY STANDARD DRAWING NO. 1633.01.

USE EXCELSIOR FOR MATTING MATERIAL AND ANCHOR MATTING SECTION AT TOP AND BOTTOM WITH CLASS B STONE.

PRIOR TO POLYACRYLAMIDE (PAM) APPLICATION, OBTAIN A SOIL SAMPLE FROM PROJECT LOCATION, AND FROM OFFSITE MATERIAL, AND ANALYZE FOR APPROPRIATE PAM FLOCCULANT TO BE APPLIED TO EACH ROCK SILT CHECK.

INITIALLY APPLY 4 OUNCES OF POLYACRYLAMIDE (PAM) TO TOP OF MATTING SECTION AND AFTER EVERY RAINFALL EVENT THAT EQUALS OR EXCEEDS 0.50 INCHES.