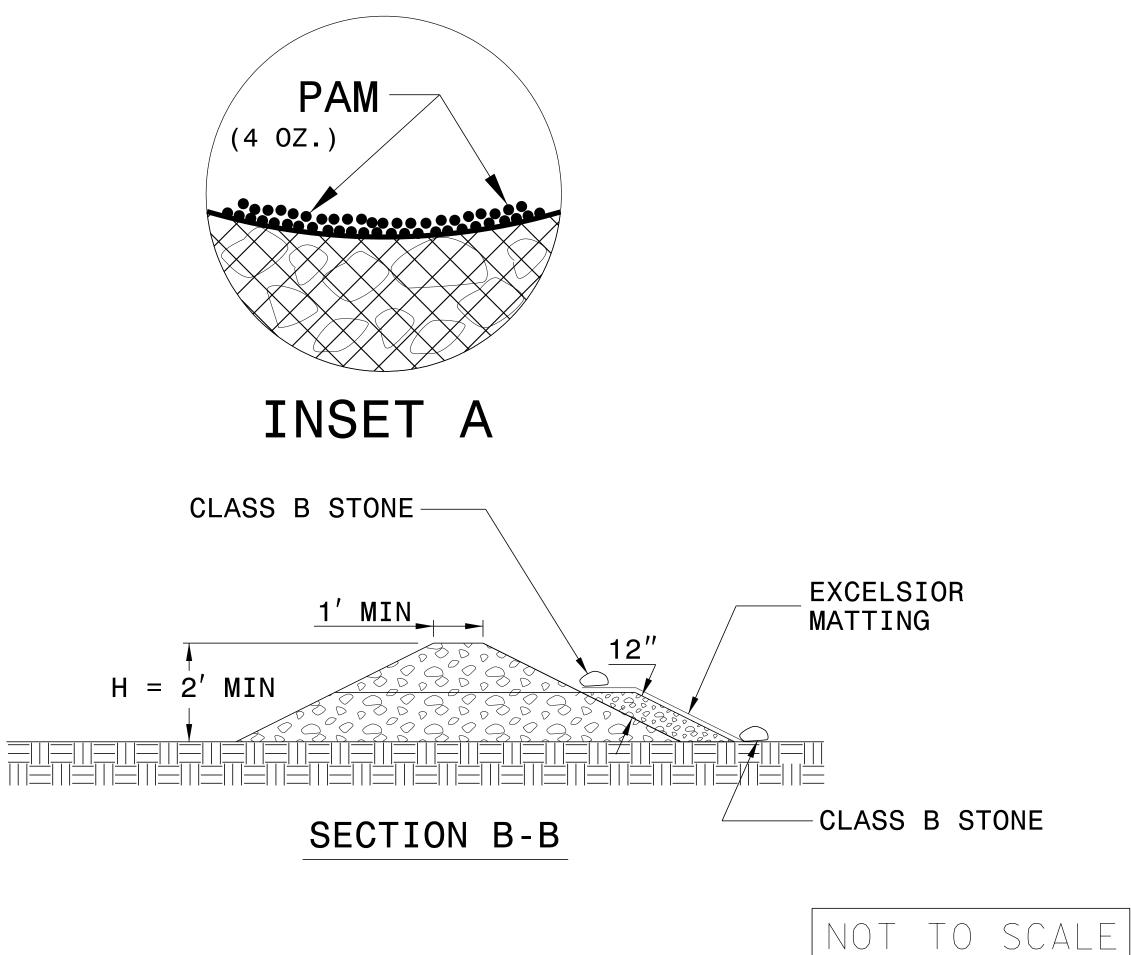

## NOTES:

INSTALL TEMPORARY ROCK SILT CHECK TYPE A IN ACCORDANCE WITH ROADWAY STANDARD DRAWING NO. 1633.01.

USE EXCELSIOR FOR MATTING MATERIAL AND ANCHOR MATTING SECTION AT TOP AND BOTTOM WITH CLASS B STONE.

PRIOR TO POLYACRYLAMIDE (PAM) APPLICATION, OBTAIN A SOIL SAMPLE FROM PROJECT LOCATION, AND FROM OFFSITE MATERIAL, AND ANALYZE FOR APPROPRIATE PAM FLOCCULANT TO BE APPLIED TO EACH ROCK SILT CHECK.

INITIALLY APPLY 4 OUNCES OF POLYACRYLAMIDE (PAM) TO TOP OF MATTING SECTION AND AFTER EVERY RAINFALL EVENT THAT EQUALS OR EXCEEDS 0.50 INCHES.