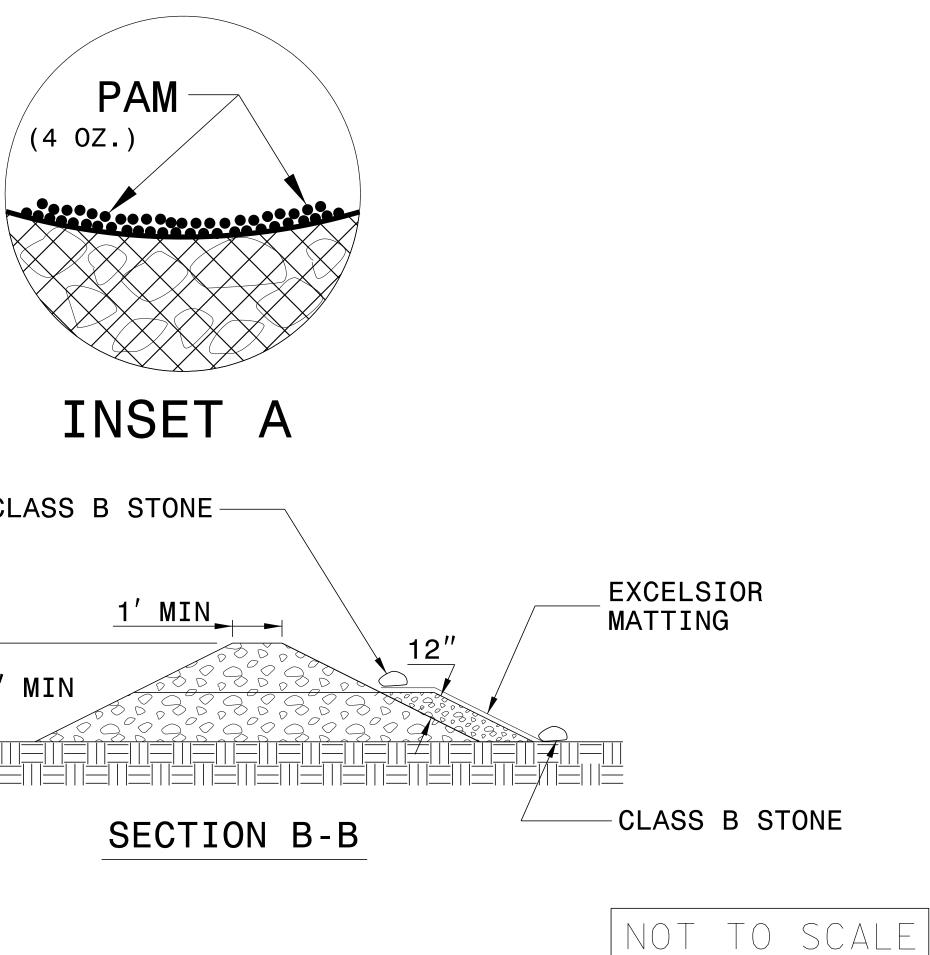

## NOTES:

INSTALL TEMPORARY ROCK SILT CHECK TYPE A IN ACCORDANCE WITH ROADWAY STANDARD DRAWING NO. 1633.01.

USE EXCELSIOR FOR MATTING MATERIAL AND ANCHOR MATTING SECTION AT TOP AND BOTTOM WITH CLASS B STONE.

PRIOR TO POLYACRYLAMIDE (PAM) APPLICATION, OBTAIN A SOIL SAMPLE FROM PROJECT LOCATION, AND FROM OFFSITE MATERIAL, AND ANALYZE FOR APPROPRIATE PAM FLOCCULANT TO BE APPLIED TO EACH ROCK SILT CHECK.

INITIALLY APPLY 4 OUNCES OF POLYACRYLAMIDE (PAM) TO TOP OF MATTING SECTION AND AFTER EVERY RAINFALL EVENT THAT EQUALS OR EXCEEDS 0.50 INCHES.