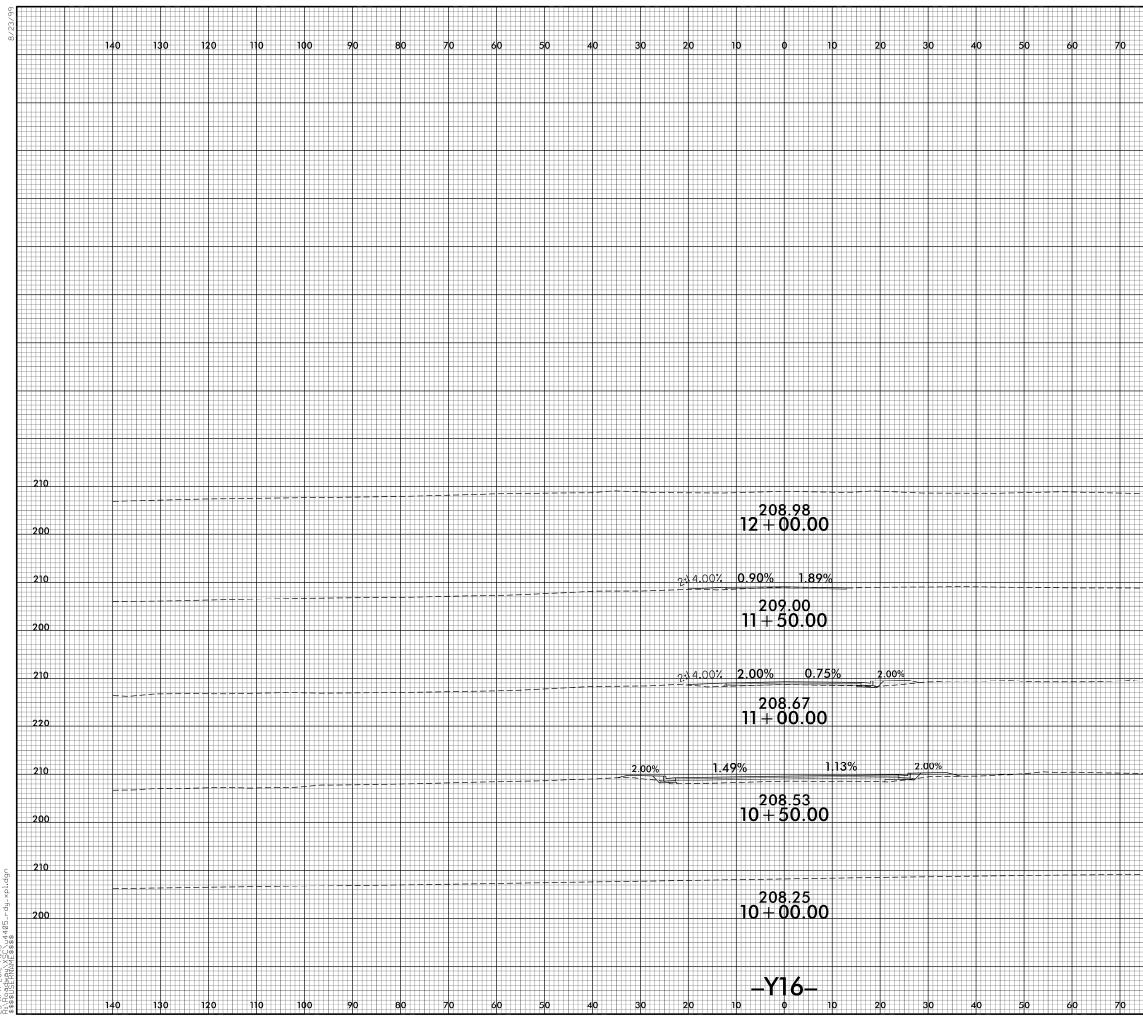

|     | Ħ  |   |   |   |    |   |    | Ħ  |     | Ħ  |   |   |    | Ħ    | t  | Ħ  |    |    |    |    | Ħ           |   |           |     | T T | 70 | + | Ħ |
|   |   |    | F | F | F  |   |    |    |   |   |   | f   | F  |   |   |   |    |   |    | ļ  |     | Ħ  |   |   |    |      |    | f  |    |    |    | F  |             |   | Ħ         |     |     |    |   | H |
|   |   | 80 |   | F | F  | H | 90 |    |   | Ħ |   | 1(  |    | F |   |   | 11 | Π |    | ſ  |     | ſ  | 0 |   | IT |      | 30 | ſ  |    |    | 1  | 40 |             |   |           |     |     | T  | F | H |
| t |   |    |   |   |    |   |    |    |   |   |   |     |    |   |   |   |    |   |    |    |     |    |   |   |    |      |    |    |    |    |    |    |             |   |           |     |     |    |   |   |



-2018 14:43 dway/XSC/u44

|     |    |   |     |   |   |    |   |    |    |    |   | C | )  |           | 5  |   | 10 |           |    |    | P  | RC | )J. I | RE<br>LI | FEF<br>—4 | 2EN | ICE<br>5 | N  | 0. |    | ╉ |   | S⊦<br>¥ | IEE<br>(1) | T  <br>34 |     | ). | _ |
|-----|----|---|-----|---|---|----|---|----|----|----|---|---|----|-----------|----|---|----|-----------|----|----|----|----|-------|----------|-----------|-----|----------|----|----|----|---|---|---------|------------|-----------|-----|----|---|
|     |    |   |     |   |   | f  | Ħ | Ħ  | ļ  | þ  |   |   |    |           |    |   | T  |           | Ţ  |    |    |    |       | H        |           |     | 5        |    |    |    |   |   | Ĥ       |            |           | F   | Ħ  | Ŧ |
|     | 80 |   |     | 9 | 0 |