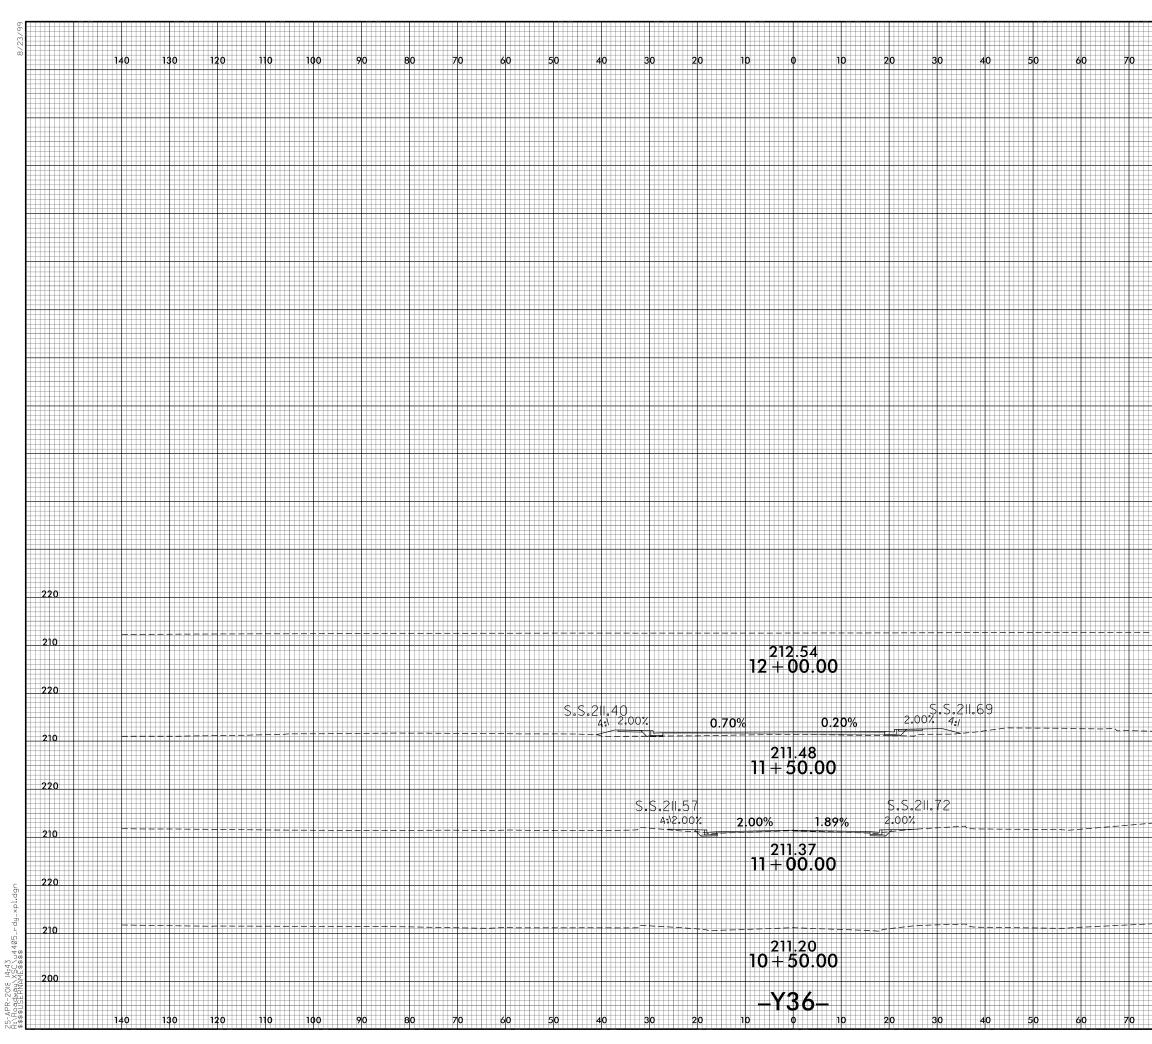

|             |    | Ħ   | Ħ         | HT |     | Ħ   | H    |     | HE   |     |    |     | Ŧ         | 201         | 1    |
|     | <b>F</b> | Ħ  | $\blacksquare$ | Ħ              |   |    |    |     | Ħ   |     | Ħ      | Ħ           |    |     | Ħ         |    |     | Ħ   | Ħ    | Ħ   | Ħ    |     |    | Ħ   | Ħ         | Ħ           | Ŧ    |
|     | 0        |    |                |                |   |    | 10 |     |     |     | 10     | Ħ           | Ħ  | 12  | $\square$ |    |     | 13  |      |     | 140  |     |    |     |           |             | Ŧ    |
| +++ |          |    | 116            | 70             |   |    | 10 | n   | 111 | 111 | i A II |             |    | 10  | ∩ –       |    | +++ | 10  | m H  |     | 1110 | 1 1 |    |     | 1.1       | 1.1.1       | 7 H. |







|                 | 80 | 90   |       | 10   |     |   |         | 0   | 120  |         | U-4<br>30 | 140  |  |                   |
|-----------------|----|------|-------|------|-----|---|---------|-----|------|---------|-----------|------|--|-------------------|
|                 | 80 | 90   |       |      |     |   |         | 0   | 120  |         | 30        | 140  |  |                   |
|                 |    |      |       |      |     |   |         |     |      |         |           |      |  |                   |
|                 |    |      |       |      |     |   |         |     |      |         |           |      |  |                   |
|                 |    |      |       |      |     |   |         |     |      |         |           |      |  |                   |
|