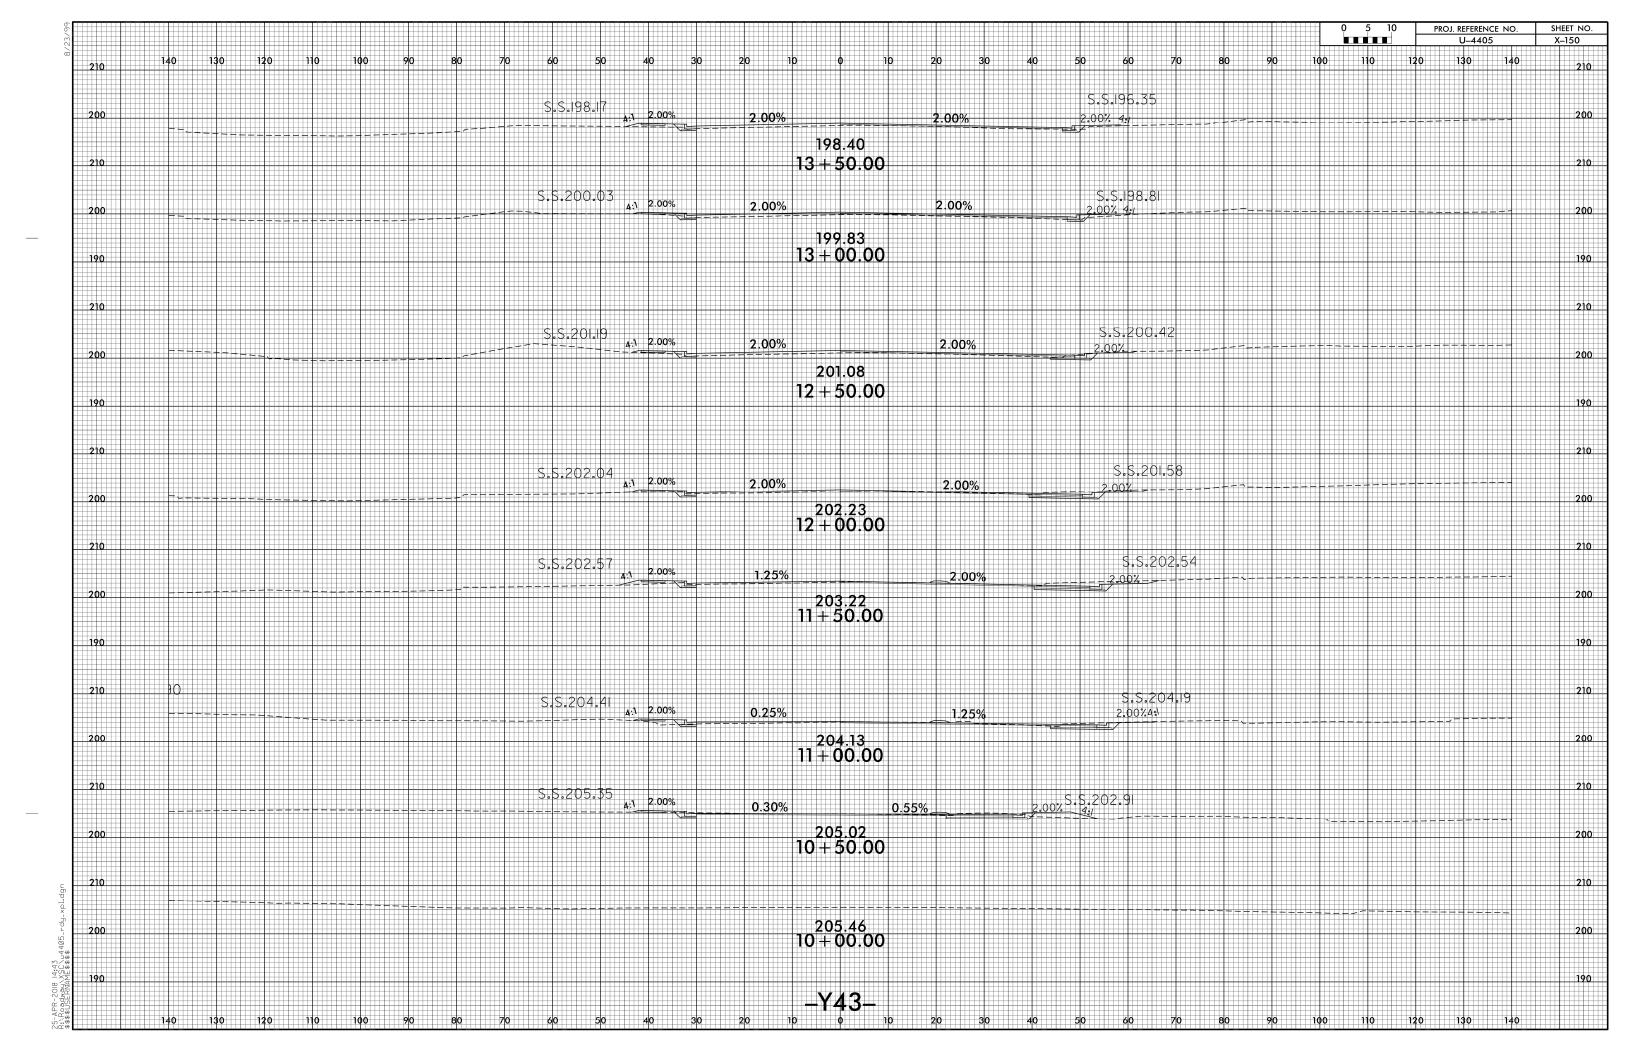

R-2016 14:43 adway/XSC/u4 ISFRNAMF\$\$\$\$\$

\_\_\_\_

|     |          |    |                |                |   |    |    |     | 0   | :   | 5      | 1           | 0  |     |           | PR | OJ. | RE  | FERE | NCE | NO.  |     |    | SHE |           |             | ).   |
|-----|----------|----|----------------|----------------|---|----|----|-----|-----|-----|--------|-------------|----|-----|-----------|----|-----|-----|------|-----|------|-----|----|-----|-----------|-------------|------|
|     |          |    |                |                |   |    |    |     |     |     |        |             |    |     |           |    |     |     |      | 05  |      |     |    | X-' | 144       |             | H    |
| 8   | 0        |    | 9              | 90             |   |    | 10 | 0   |     | 11  | 10     |             |    | 12  | 0         |    |     | 13  | 0    |     | 140  | )   |    |     |           |             |      |
|     |          |    |                |                |   |    |    |     |     |     |        |             | _  |     |           |    |     |     |      |     |      |     |    |     |           |             |      |
|     |          |    |                |                |   |    |    |     |     |     |        |             |    |     |           |    |     |     |      |     |      |     |    |     |           |             |      |
|     |          |    |                |                |   |    |    |     |     |     |        |             |    |     |           |    |     |     |      |     |      |     |    |     |           |             | Ħ    |
|     |          |    |                |                |   |    |    |     |     |     |        | ++-         |    | -   | ++-       |    |     |     |      |     |      |     |    |     | ++        | -           | Ŧ    |
|     |          |    |                |                |   |    |    |     |     |     |        |             | _  |     |           |    |     |     |      |     |      |     |    |     |           |             | -    |
|     |          |    |                |                |   |    |    |     |     |     |        |             | _  |     |           |    |     |     |      |     |      |     |    |     |           |             |      |
|     |          |    |                |                |   |    |    |     |     |     |        |             |    |     |           |    |     |     |      |     |      |     |    |     |           |             |      |
|     |          |    |                |                |   |    |    |     |     |     |        |             |    |     |           |    |     |     |      |     |      |     |    |     |           |             | Ŧ    |
|     |          |    |                |                |   |    |    |     |     |     |        |             |    |     |           |    |     |     |      |     |      |     |    |     |           |             | Ē    |
|     |          |    |                |                |   |    |    |     |     |     |        |             | _  |     |           |    |     |     |      |     |      |     |    |     |           |             | -    |
|     |          |    |                |                |   |    |    |     |     |     |        |             |    | _   |           |    |     |     |      |     |      |     |    |     |           |             | +    |
|     |          |    |                |                |   |    |    |     |     |     |        |             |    |     |           |    |     |     |      |     |      |     |    |     |           |             | Ŧ    |
|     |          |    |                |                |   |    |    |     |     |     |        |             |    |     |           |    |     |     |      |     |      |     |    |     |           |             | Ē    |
|     |          |    |                |                |   |    |    |     |     |     |        |             |    |     |           |    |     |     |      |     |      |     |    |     |           |             | Ŧ    |
|     |          |    |                |                |   |    |    |     |     |     |        |             |    |     |           |    |     |     |      |     |      |     |    |     |           |             | t    |
|     |          |    |                |                |   |    |    |     |     |     |        |             |    |     |           |    |     |     |      |     |      |     |    |     |           |             | Ŧ    |
|     | Ħ        |    |                | Ħ              |   |    |    |     |     | Ħ   | Ħ      | Ħ           | #  | Ħ   | Ħ         | Ħ  | Ħ   | Ħ   | Ħ    |     |      |     |    | Ħ   | Ħ         | Ħ           | Ŧ    |
|     | Ħ        |    |                |                |   |    |    |     |     |     | Ħ      |             |    |     |           |    |     |     |      |     |      |     |    |     |           |             | Ŧ    |
|     |          |    |                |                |   |    |    |     |     |     |        |             |    |     |           |    |     |     |      |     |      |     |    |     |           |             | ŧ    |
|     |          |    |                |                |   |    |    |     | H   |     | H      | F           | Ŧ  |     | Ħ         |    |     | H   | H    |     |      |     |    |     | H         | F           | f    |
|     |          |    |                |                |   |    |    | Ħ   | Ħ   |     | Ħ      | Ħ           | Ħ  |     | Ħ         |    | Ħ   | H   | Ħ    |     | Ħ    |     |    | Ħ   | Ħ         | Ħ           | Ŧ    |
|     | Ħ        |    |                | +              |   |    |    |     |     |     | Ħ      | +           | #  | Ħ   | +         |    |     | Ħ   |      |     |      |     |    |     | +         | H           | Ŧ    |
|     |          |    |                |                |   |    |    |     |     |     |        | #           |    |     | #         |    |     |     |      |     |      |     |    |     |           |             | ŧ    |
|     |          |    |                |                |   |    |    |     |     |     |        |             |    |     |           |    |     |     |      |     |      |     |    | ₽   |           |             | ŧ    |
|     | H        |    |                |                | H |    | H  | H   | H   | HE  | H      | F           |    | H   | Ħ         | HT |     | Ħ   | Ħ    | HT  | HE   |     |    |     | Ħ         | H           | f    |
|     | Ħ        | Ħ  |                | Ħ              | Ħ |    |    |     | Ħ   |     | Ħ      | Ħ           | Ħ  | T   | Ħ         |    | Ħ   | Π   | Ħ    |     |      |     |    | Ħ   | Ħ         | Ħ           | Ŧ    |
|     | Ħ        |    |                |                |   |    |    |     |     |     | Ħ      | #           | #  |     | #         |    |     |     |      |     |      |     |    |     | #         |             | Ŧ    |
|     |          |    |                |                |   |    |    |     |     |     |        |             |    |     |           |    |     |     |      |     |      |     |    |     |           |             | ŧ    |
|     | H        |    |                | H              | H |    | H  |     | Ħ   | H   | Ħ      | F           | Ħ  | H   | Ħ         | H  |     | H   | Ħ    | HT  | HE   |     | H  |     | H         | F           | f    |
|     | Ħ        |    |                | Ħ              |   |    |    |     | Ħ   |     | Ħ      | T           | Ħ  |     | Ħ         |    | Ħ   | I   | Ħ    |     |      |     |    | Ħ   |           | F           | Ŧ    |
|     | Ħ        |    |                | $\blacksquare$ |   |    |    |     |     |     | Ħ      | +           | #  |     | #         |    |     | Ħ   |      |     |      |     |    |     | +         | H           | Ŧ    |
|     |          |    |                |                |   |    |    |     |     |     |        |             |    |     |           |    |     |     |      |     |      |     |    |     |           | 220         | 0    |
|     |          |    |                |                |   |    | ШĒ |     |     |     | Ħ      |             |    | H   |           |    | H   | Ħ   |      |     |      |     |    |     | H         | (1)         | 1    |
|     |          |    |                |                |   |    |    |     |     |     |        | -           |    | -   |           |    | -   | + + |      |     |      |     |    |     |           |             |      |
|     |          |    |                |                |   |    |    |     |     |     |        |             |    |     |           |    |     |     |      |     |      |     |    |     |           |             | Ē    |
|     | Ħ        |    |                |                |   |    |    |     |     |     | Ħ      | #           | #  |     | Ħ         |    |     |     |      |     |      |     |    |     |           | 210         | )    |
|     |          |    |                |                |   |    |    |     |     |     |        |             |    |     |           |    |     |     |      |     |      |     |    |     |           |             | Ē    |
|     |          |    |                |                |   |    |    |     |     |     |        |             |    |     |           |    |     |     |      |     |      |     |    |     |           |             | Ħ    |
|     |          |    |                |                |   |    |    |     |     |     |        |             |    |     |           |    |     |     |      |     |      |     |    |     |           | 200         |      |
|     |          |    |                |                |   |    |    |     |     |     |        |             |    |     |           |    |     |     |      |     |      |     |    |     |           | 201         | 1    |
|     |          |    |                |                |   |    |    |     |     |     |        |             |    |     |           |    |     |     |      |     |      |     |    |     |           |             | Ŧ    |
|     |          |    |                |                |   |    |    |     |     |     |        |             |    |     |           |    |     |     |      |     |      |     |    |     |           |             |      |
|     |          |    |                |                |   |    |    |     |     |     |        |             |    |     |           |    |     |     |      |     |      |     |    |     |           | 220         | D    |
|     |          |    |                |                |   |    |    |     |     |     |        |             |    |     |           |    |     |     |      |     |      |     |    |     |           |             |      |
| ++  | ╞╢∓      |    | -   +          | 1              | + | HŦ | +F | t F | ĦŦ  |     | ГÍŤ    | Ŧ           | ŦĒ | Ĩ   | T         | ΠŤ |     | ŧĒ  | Ħ    | TT. |      | HT  | HĦ |     | Ħ         | f           | f    |
|     | Ħ        |    |                |                |   |    |    |     |     |     | Ħ      | $\parallel$ | #  |     | #         |    |     | Ħ   | Ħ    |     |      |     |    |     | $\square$ | 21(         | Ħ    |
|     | Ħ        |    |                |                |   |    |    |     |     |     | H      | +           |    | H   | #         |    |     | H   |      |     |      |     |    |     | Ħ         | 210         | )    |
|     |          |    |                |                |   |    |    |     |     |     |        |             | #  |     | #         |    |     |     |      |     |      |     |    |     |           |             | ŧ    |
|     | H        | HF | 11             | Ħ              |   |    | H  | HĪ  | HT  | H   | Ħ      | Ħ           |    | H   | Ħ         |    |     | H   | Ħ    | HŦ  | HE   |     |    |     | Ħ         | f           | f    |
|     | Ħ        |    |                | Ħ              | Ħ |    |    |     | Ħ   | Ħ   | Ħ      | Ħ           | #  |     | Ħ         |    | Ħ   | Ħ   | Ħ    |     |      |     |    | Ħ   |           | 20(         | 5    |
|     |          |    |                |                |   |    |    |     |     |     |        |             |    |     |           |    |     | Ħ   |      |     |      |     |    |     | Ħ         | ľ           | -    |
|     |          |    |                |                |   |    |    |     |     |     |        |             |    |     | #         |    |     |     |      |     |      |     |    |     |           |             | ŧ    |
|     | H        | H  |                | Ħ              |   |    | H  | H   |     | H   | Ħ      | f           | Ħ  | H   | Ħ         |    |     | ļ   | Ħ    | HT  | ШĮ   |     |    | H   | Ħ         |             | f    |
|     | Ħ        |    |                | Ħ              | Ħ | Ħ  |    |     | Ħ   | Ħ   | Ħ      | Ħ           | Ħ  |     | Ħ         |    | Ħ   | T   | Ħ    |     |      |     | Ħ  | Ħ   | T:        | 22(         | )    |
|     |          |    |                | Į.             |   |    |    | ļļ. | ++- |     | H.     | ┿┾          | -  | -++ | ++        | ++ | ╞╞┥ | H   | ╞┼┾  | +++ | +    |     |    |     |           |             | Ŧ    |
|     |          |    |                |                |   |    |    |     |     |     |        | #           | #  |     | #         |    |     |     |      |     |      |     |    |     |           |             | ŧ    |
|     |          |    |                | Ħ              |   |    |    |     |     |     | Ħ      | ₽           | Ħ  | H   | Ħ         |    |     | Ħ   |      |     |      |     |    |     |           | 210         | f    |
|     | Ħ        |    |                | Ħ              | Ħ |    |    |     | Ħ   |     | Ħ      | Ŧ           | Ħ  | H   | Ħ         |    | Ħ   | Ħ   | Ħ    |     |      |     | Ħ  | Ħ   | T         | <b>Z</b> 10 | 4    |
|     | Ħ        |    |                |                |   |    |    |     |     |     | Ħ      |             | #  |     | #         |    |     |     |      |     |      |     |    |     |           |             | Ŧ    |
|     |          |    |                |                |   |    |    |     |     |     |        | Ħ           |    |     | #         |    |     |     |      |     |      |     |    |     |           |             | Ŧ    |
|     |          |    |                |                |   |    |    |     |     |     | H      |             |    |     |           |    |     |     |      |     |      |     |    |     |           | 22(         | 5    |
|     | Ħ        |    |                | Ħ              | Ħ |    |    |     | Ħ   |     | Ħ      | Ħ           | #  |     | Ħ         | Ħ  |     |     |      |     |      |     |    | Ħ   | T         | T           | Ŧ    |
|     | Ħ        |    |                | Ħ              |   |    |    |     |     | ĦŦ  | Ħ      | TF          | #  |     | T         |    |     | T   |      | ΠĪ  |      |     |    |     | #         | H           | Ŧ    |
|     |          |    |                |                |   |    |    |     |     |     |        |             |    |     |           |    |     |     |      |     |      |     |    |     |           |             | ŧ    |
|     |          |    |                |                |   |    |    |     |     |     | H      |             |    | H   |           |    |     | H   |      |     |      |     | H  |     | #         | 21(         | )    |
|     | Ħ        |    |                | Ħ              | Ħ | Ħ  | Ħ  | Ħ   | Ħ   | Ħ   | Ħ      | Ħ           | Ħ  | Ħ   | Ħ         | Ħ  | Ħ   | Ħ   | Ħ    |     | Ħ    | Ħ   |    | Ħ   | Ħ         | Ħ           | Ŧ    |
|     |          |    |                |                |   |    |    |     |     |     |        |             |    |     | #         |    |     |     |      |     |      |     |    |     |           |             | ŧ    |
|     |          |    |                |                |   |    |    |     |     |     |        |             |    |     | #         |    |     |     |      |     |      |     |    |     |           | 20(         | •    |
|     | H        |    |                |                | H |    | H  |     | HT  | HF  | H      |             |    | Ħ   | Ħ         | HT |     | Ħ   | H    |     | HE   |     |    |     | Ŧ         | 201         | 1    |
|     | <b>F</b> | Ħ  | $\blacksquare$ | Ħ              |   |    |    |     | Ħ   |     | Ħ      | Ħ           |    |     | Ħ         |    |     | Ħ   | Ħ    | Ħ   | Ħ    |     |    | Ħ   | Ħ         | Ħ           | Ŧ    |
|     | 0        |    |                |                |   |    | 10 |     |     |     | 10     | Ħ           | Ħ  | 12  | $\square$ |    |     | 13  |      |     | 140  |     |    |     |           |             | Ŧ    |
| +++ |          |    | 116            | 70             |   |    | 10 | n   | 111 | 111 | i A II |             |    | 10  | ∩ –       |    | +++ | 10  | m H  |     | 1110 | 1 1 |    |     | 1.1       | 1.1.1       | 7 H. |