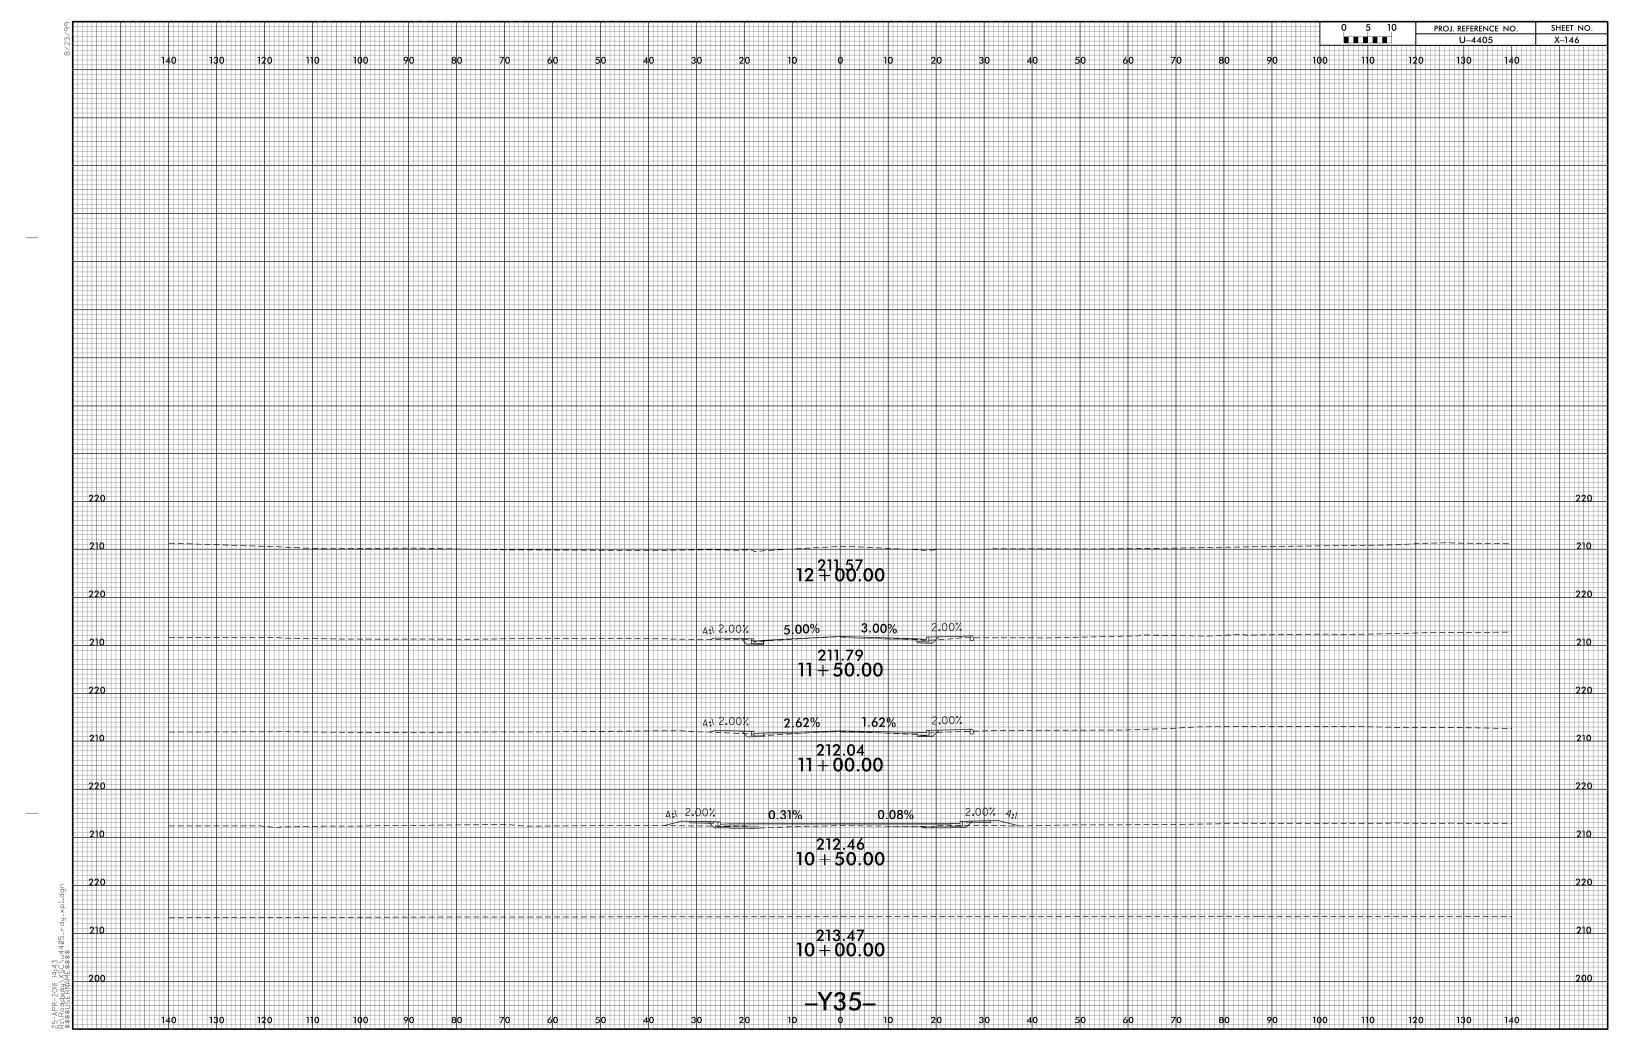

|             |    | Ħ   | Ħ         | HT |     | Ħ   | H    |     | HE   |     |    |     | Ŧ         | 201         | 1    |
|     | <b>F</b> | Ħ  | $\blacksquare$ | Ħ              |   |    |    |     | Ħ   |     | Ħ      | Ħ           |    |     | Ħ         |    |     | Ħ   | Ħ    | Ħ   | Ħ    |     |    | Ħ   | Ħ         | Ħ           | Ŧ    |
|     | 0        |    |                |                |   |    | 10 |     |     |     | 10     | Ħ           | Ħ  | 12  | $\square$ |    |     | 13  |      |     | 140  |     |    |     |           |             | Ŧ    |
| +++ |          |    | 116            | 70             |   |    | 10 | n   | 111 | 111 | i A II |             |    | 10  | ∩ –       |    | +++ | 10  | m H  |     | 1110 | 1 1 |    |     | 1.1       | 1.1.1       | 7 H. |







|                 | 80 | 90   |       | 10   |     |   |         | 0   | 120  |         | U-4<br>30 | 140  |  |                   |
|-----------------|----|------|-------|------|-----|---|---------|-----|------|---------|-----------|------|--|-------------------|
|                 | 80 | 90   |       |      |     |   |         | 0   | 120  |         | 30        | 140  |  |                   |
|                 |    |      |       |      |     |   |         |     |      |         |           |      |  |                   |
|                 |    |      |       |      |     |   |         |     |      |         |           |      |  |                   |
|                 |    |      |       |      |     |   |         |     |      |         |           |      |  |                   |
|