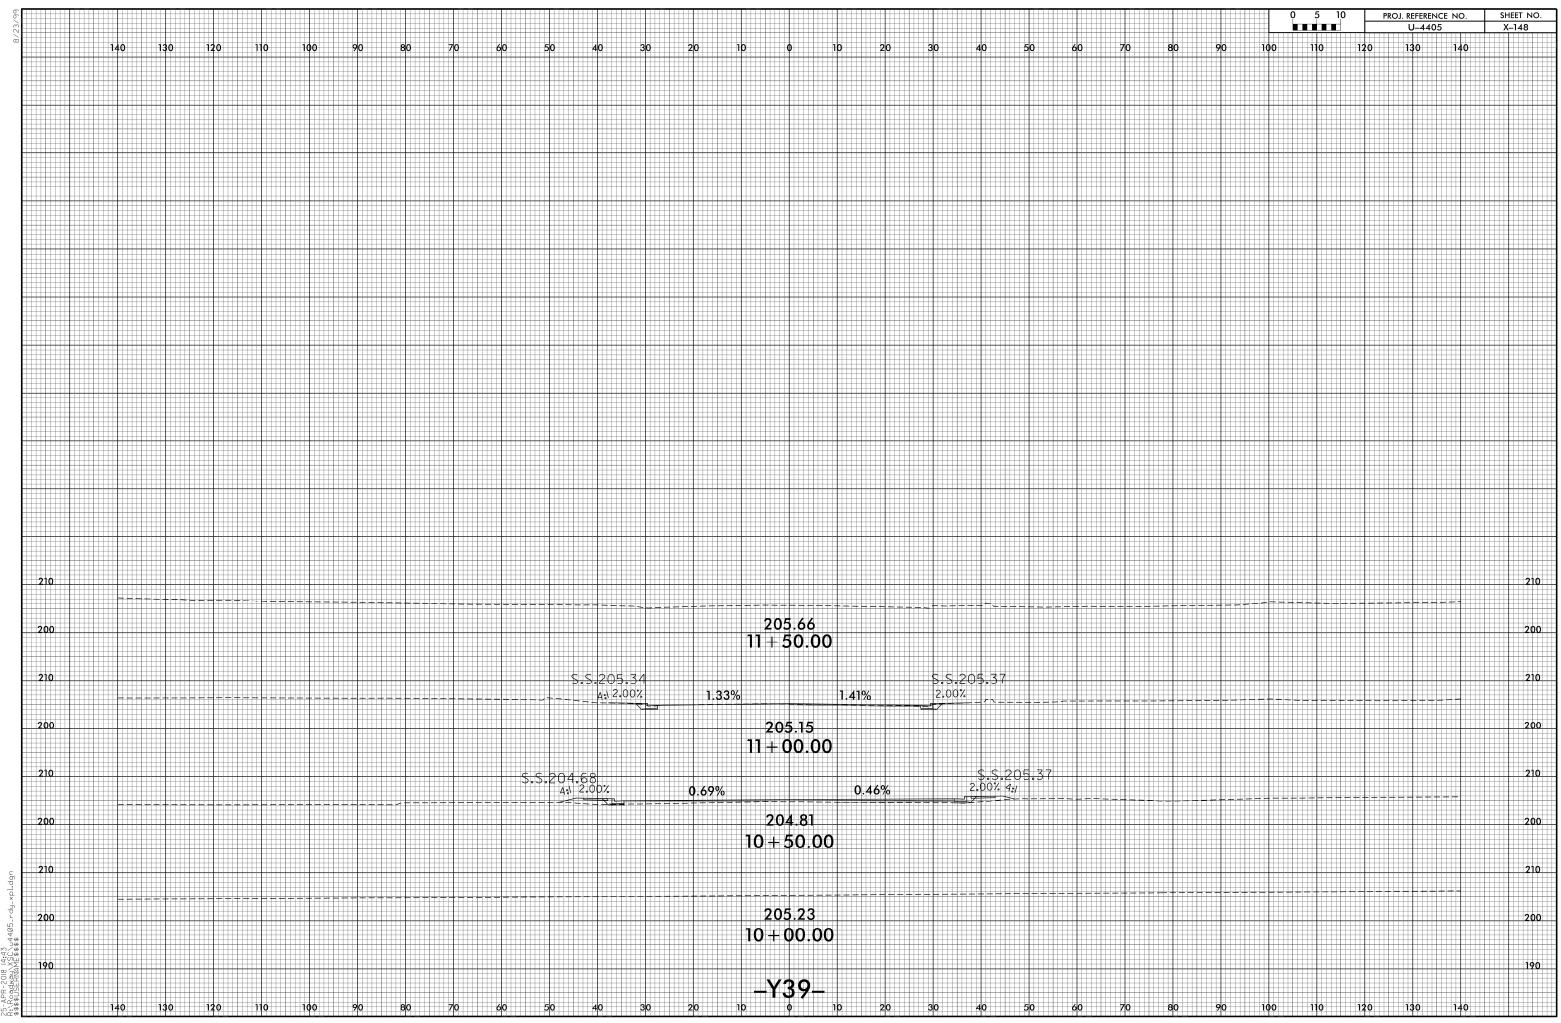

\_\_\_\_

| Ŧ |   | Π  |   |   |    |   | Ţ  |    |   |   |   |     |    |   | 0 |   | 5  | 5 |    | 10 |     |    |   | Р | RO | J. R | EF | ER | EN | CE | Ν  | О. |             |   | S         | HEE | ΤŅ  | 10 |   |   |
|---|---|----|---|---|----|---|----|----|---|---|---|-----|----|---|---|---|----|---|----|----|-----|----|---|---|----|------|----|----|----|----|----|----|-------------|---|-----------|-----|-----|----|---|---|
|   |   |    |   |   |    |   |    |    |   |   |   |     |    |   |   |   |    |   |    |    |     |    |   |   |    |      | U  | 44 | 40 | 5  |    |    |             |   |           | (1; | 35  |    |   | Π |
|   |   | 80 | ) |   |    |   | 90 | )  |   |   |   | 10  | 90 |   |   |   | 11 | 0 |    |    | ļļ. | 12 | 0 |   |    | 1    | 30 |    |    | #  | 1. | 40 |             |   |           |     | #   |    | ļ |   |
|   |   |    |   |   |    |   |    |    |   |   |   |     |    |   |   |   |    |   |    |    |     |    |   |   |    |      |    |    |    |    |    |    |             |   |           |     |     |    |   |   |
|   |   |    | ₽ |   |    |   |    |    |   |   |   | F   | H  |   |   |   |    |   |    | H  | -   |    |   |   |    |      | 1  | Ħ  |    |    |    | ₽  |             |   |           |     |     |    | F | F |
|   |   |    |   |   |    |   |    |    |   |   |   |     |    |   |   |   |    |   |    |    |     |    |   |   |    |      |    |    | -  |    |    |    |             |   |           |     |     |    |   | - |
| + |   |    |   |   |    |   | +  |    |   |   |   |     |    |   |   |   |    |   |    |    |     |    |   |   |    |      |    |    |    |    |    |    |             |   |           |     |     |    |   | H |
| + |   |    |   |   |    |   |    |    |   |   | + |     |    |   |   |   |    |   |    |    |     |    |   |   |    |      |    |    | -  |    |    |    |             |   |           |     |     |    |   |   |
| t |   |    |   |   |    |   |    |    |   |   |   |     |    |   |   |   |    |   |    |    |     |    |   |   |    |      |    |    |    |    |    |    |             |   |           |     |     |    |   |   |
|   |   |    |   |   |    |   |    |    |   |   |   |     |    |   |   |   |    |   |    |    |     |    |   |   |    |      |    |    |    |    |    |    |             |   |           |     |     |    |   |   |
|   |   |    |   |   |    |   |    |    |   |   |   |     |    |   |   |   |    |   |    |    |     |    |   |   |    |      |    |    |    |    |    |    |             |   |           |     |     |    |   |   |
|   |   |    |   |   |    |   |    |    |   |   | - |     |    |   |   |   |    |   |    |    |     |    |   |   |    |      |    |    | -  |    |    |    |             |   |           |     |     |    |   |   |
| T |   |    |   |   |    |   |    |    |   |   | - |     |    |   |   |   |    |   |    |    |     |    |   |   |    |      |    |    |    |    |    |    |             |   | $\square$ |     |     |    |   | F |
| + |   |    |   |   |    |   | +  |    | + |   | - |     |    |   |   |   |    |   |    |    |     |    |   |   |    |      |    |    |    |    |    |    |             |   |           |     |     |    |   | - |
|   |   |    |   |   |    |   |    |    |   |   |   |     |    |   |   |   |    |   |    |    |     |    |   |   |    |      |    |    |    |    |    |    |             |   |           |     |     |    |   | - |
| t |   |    |   |   |    |   |    |    |   |   |   |     |    |   |   |   |    |   |    |    |     |    |   |   |    |      |    |    |    |    |    |    |             |   |           |     |     |    |   |   |
|   |   |    |   |   |    |   |    |    |   |   |   |     |    |   |   |   |    |   |    |    |     |    |   |   |    |      |    |    |    |    |    |    |             |   |           |     |     |    |   |   |
| + |   |    |   |   |    |   |    |    |   |   | + |     |    |   |   |   |    |   |    |    |     |    |   |   |    |      |    |    |    |    |    |    |             |   |           |     |     |    |   | _ |
|   |   |    |   |   |    |   |    |    |   |   |   |     |    |   |   |   |    |   |    |    |     |    |   |   |    |      |    |    |    |    |    |    |             |   |           |     |     |    |   |   |
| Ŧ | Ħ |    | Ħ | ſ | F  | Ħ | Ŧ  | Ħ  |   | Ħ | T | Ħ   | f  | Ħ |   |   |    | Ħ | T  | Ţ  |     | T  |   |   |    | Ħ    | Ţ  | Ħ  | T  |    | T  | Ħ  | $\parallel$ | Ħ | Ħ         |     |     | Π  | T | F |
| + |   | H  | # |   | H  |   | Ŧ  | H  |   |   | + | Ħ   | Ħ  |   |   |   |    |   |    | Ħ  | #   | H  |   | + | H  |      | Ħ  | Ħ  |    |    | #  | Ħ  |             | + | #         | H   |     |    | Ħ | Ħ |
|   |   |    | H |   | H  |   | 1  |    |   |   |   | Ħ   | Ħ  |   |   |   |    |   |    | ļ  |     | H  |   |   |    |      |    |    |    |    | Ħ  | Ħ  |             |   | Ħ         |     |     |    |   | H |
|   |   |    |   |   | Ħ  |   | t  |    |   |   | + | Ħ   | Ħ  |   |   |   |    |   |    |    |     |    |   |   |    |      |    |    |    |    |    |    |             |   |           |     |     |    |   | H |
|   |   |    | H | f | f  |   |    |    |   | ∄ |   | f   | f  |   |   |   |    |   |    | ļ  |     | Ħ  | H |   |    |      |    | f  |    |    | Ħ  |    |             |   | Ħ         |     |     | ļ  |   | Ē |
| F |   | I  | F | F | I  |   | T  | Π  |   |   | F | F   | F  | F |   |   |    | ſ |    | ſ  |     | ſ  |   |   | F  |      | ſ  | ſ  |    |    | I  | F  |             |   |           |     |     |    |   | Í |
| + |   |    | Ħ |   |    | Ħ |    |    |   |   | + | Ħ   | Ħ  |   |   |   |    |   |    | Ħ  |     | Ħ  |   |   |    |      | Ħ  |    |    |    | #  |    |             |   | ₩         |     |     |    |   | Ħ |
| + |   |    | Ħ | Ħ | Ħ  |   | +  |    |   |   | + | Ħ   | Ħ  |   |   |   |    |   |    | Ħ  | #   | Ħ  |   |   |    |      | +  | Ħ  |    |    | #  | Ħ  |             |   | Ħ         |     |     |    |   | Ħ |
| + |   |    |   |   |    |   | +  |    |   |   |   | Ħ   | Ħ  |   |   |   |    |   |    |    |     | Ħ  |   |   |    |      |    | Ħ  |    |    |    | Ħ  |             |   | #         |     |     |    |   | H |
| + |   |    | Ħ | Ħ | Ħ  |   |    |    |   |   | + | Ħ   | Ħ  |   |   |   |    |   |    |    |     | Ħ  |   |   |    |      |    |    | +  |    | #  | Ħ  |             |   |           |     |     | Ħ  |   | Ħ |
|   |   |    |   |   |    |   | Í  | þ  |   |   |   |     | Ħ  |   |   |   |    |   |    | Ħ  |     | Ħ  |   |   |    |      | ŧ  |    |    |    |    |    |             |   |           |     |     | Ħ  |   | þ |
|   |   |    |   | H |    | F | I  |    |   |   |   | H   | l  | F |   |   |    | ſ |    | ſ  |     |    |   |   |    |      | ſ  | f  |    |    |    |    |             |   |           |     |     |    |   | H |
| T | Ħ | T  | T | ſ | ſ  | Ħ | T  | Π  | T | T | T | T   | F  | Ħ | Π | T | T  | Π | Π  | Ħ  | T   | T  | T | T | T  | T    | Π  | Ħ  | T  |    | T  | F  | T           | T | Ħ         | Ħ   | T   | Π  | T | f |
| + |   | Ħ  | Ħ | Ħ | Ħ  |   |    |    |   | Ħ | + | Ħ   | Ħ  |   |   |   |    |   |    | Ħ  | Ħ   | Ħ  |   | - |    | #    | Ħ  |    |    |    | Ħ  | Ħ  | #           | # | Ħ         |     |     |    |   | Ħ |
|   |   |    | # |   |    |   |    |    |   |   | + | Ħ   | Ħ  |   |   |   |    |   |    |    | #   | Ħ  |   | # |    |      |    |    | +  |    | #  |    |             | # |           |     |     |    |   | H |
| + |   |    |   |   |    |   | +  |    |   | ╞ | + |     | Ħ  |   |   |   |    |   |    |    |     |    |   |   |    | ╞    |    |    |    |    |    |    |             |   |           |     |     |    | + | þ |
|   |   |    |   |   |    |   |    |    |   |   |   |     |    |   |   |   |    |   |    |    |     |    |   |   |    |      |    |    |    |    |    |    |             |   |           |     |     |    |   |   |
| Ŧ | Ħ | ſ  | F | F | F  | Ħ | Ŧ  | Ħ  | T | Ħ | T | F   | f  | F |   |   | T  | T | T  | T  |     | ſ  | T | H | F  | Ħ    | T  | F  | T  |    | H  | F  | Ħ           | H | Ħ         |     |     | T  | F | f |
| + |   |    | Ħ | H | H  | Ħ | +  | H  |   | Ħ | + | Ħ   | Ħ  |   |   |   |    |   |    | Ħ  | #   | Ħ  |   | # |    |      | +  | Ħ  |    |    | #  | Ħ  |             |   | Ħ         |     |     |    |   | F |
|   |   | Ħ  | Ħ |   | Ħ  | Ħ | T  |    |   |   | T | Ħ   | Ħ  | Ħ |   |   |    | # |    | Ħ  |     | Ħ  |   |   |    |      | 1  | 1  |    |    |    | Ħ  | #           |   | Ħ         |     |     | Ħ  | 1 | Ħ |
|   |   |    |   |   |    |   |    |    |   |   |   | Ħ   |    |   |   |   |    |   |    |    |     |    |   |   |    |      |    |    |    |    |    |    |             |   |           |     |     |    |   |   |
| Ŧ |   | ľ  | H | F | F  |   | f  | ļ  |   |   | f | f   | Ħ  | Ħ |   |   |    |   |    | ļ  |     | Ħ  | Ħ | H | H  |      | 1  | Ħ  |    |    | Ħ  | Ħ  |             | Ħ | Ħ         |     |     | H  | f | Ħ |
| T | Ħ | ſ  | Ħ | F | F  | Ħ | Ŧ  |    |   | Ŧ | T | Ħ   | Ħ  | F | Ħ | T | T  | Ţ |    | Ħ  | Ħ   | f  | Ħ |   | Ħ  | Ħ    |    | Ħ  | Ŧ  |    | Ħ  |    | Ħ           | Ţ | Ħ         | Ħ   |     | Ħ  | F | Ĥ |
| Ŧ |   | Ħ  | Ħ | Ħ | F  | Ħ | Ŧ  | Ħ  | Ħ | Ħ | Ŧ | Ħ   | Ħ  | Ħ | Ħ | Ŧ | T  | Ħ |    | Ħ  | Ħ   | Ħ  | Ħ | Ħ | Ħ  | #    | Ħ  | Ħ  |    |    | Ħ  | Ħ  | #           | Ħ | Ħ         | Ħ   |     | Ħ  | Ŧ | f |
|   |   |    |   |   |    |   |    |    |   |   |   |     |    |   |   |   |    |   |    |    |     |    |   |   |    |      |    |    |    |    |    |    |             |   |           |     |     |    |   | H |
| t |   |    |   |   |    |   |    |    |   |   |   |     |    |   |   |   |    |   |    |    |     |    |   |   |    |      |    |    |    |    |    |    |             |   |           |     | 2   | 10 |   |   |
|   |   |    |   |   |    | Ħ | Ŧ  | Ħ  |   |   |   |     | Ħ  |   |   |   |    | ⋕ |    | Ħ  |     | Ħ  |   |   |    |      | Ħ  | Ħ  |    |    |    |    |             |   |           |     |     | 10 | + | Ħ |
|   |   |    |   |   |    |   |    |    |   |   |   |     |    |   |   |   |    |   |    |    |     |    |   |   |    |      |    |    |    |    |    |    |             |   |           |     |     |    |   |   |
| F |   | I  | F | F | F  | Ħ | T  | T  | T | Ħ | F | F   | Ħ  | F | T |   |    | f | f  | f  | Ŧ   | Ħ  | Ŧ | Ŧ | Ħ  | T    | f  | ſ  | F  | T  | Ŧ  | F  | T           | T | Ħ         |     | T   | T  | ſ | Ħ |
| Ţ |   |    |   | Ħ | I† | Ħ | +  | Ħ  | - |   | + |     | Ħ  | + | + |   |    |   | ++ |    |     | H  | Ħ | Ħ |    |      |    |    | -  | -  | Ħ  |    |             | ļ | Ħ         |     | 2   | oc | ) |   |
| 1 |   |    | Ħ |   |    |   |    | ļļ |   |   |   | Ħ   | H  |   |   |   |    |   |    | Ħ  |     | Ħ  |   |   |    |      | Ħ  | Ħ  |    |    |    | Ħ  |             |   | Ħ         |     |     |    |   |   |
| + |   |    | # |   | H  |   | +  |    |   |   | + | Ħ   | Ħ  |   |   |   |    |   |    |    |     |    |   |   |    |      |    |    |    |    | #  | Ħ  |             | # |           |     |     |    | + | H |
| + |   |    | Ħ | Ħ | Ħ  |   | +  |    |   |   | + | Ħ   | Ħ  |   |   |   |    |   |    |    |     | H  |   |   | Ħ  |      |    | +  |    |    | #  | Ħ  |             | + |           |     |     |    |   | H |
|   |   | H  | H | f | F  | Ħ | f  |    |   |   | 1 | f   | Ħ  | Ħ |   |   |    |   |    | Ħ  |     | Ħ  |   |   |    |      | 1  | Ħ  |    |    |    | F  |             |   |           |     | 2   | 10 | 4 | Ħ |
| Ŧ |   | Ħ  | Ħ | Ħ | Ħ  | Ħ | Ŧ  | Ħ  | Ħ | Ħ | Ŧ | Ħ   | Ħ  | Ħ | Ŧ | Ŧ |    | Ħ | Ħ  | Ħ  | Ħ   | Ħ  | Ħ | Ħ | Ħ  | Ħ    | Ħ  | Ħ  | Ŧ  |    | Ħ  | Ħ  | #           | Ħ | Ħ         |     |     | Ħ  | T | Ħ |
| - |   |    |   |   |    |   | t  |    |   |   |   | H   | H  |   |   |   |    |   |    | Ħ  |     | Ħ  |   |   | H  |      | Ħ  | Ħ  |    |    |    | Ħ  |             |   | ₩         |     |     |    | T | Ħ |
|   |   |    | 1 |   |    | Ĩ | ļ  | ļļ |   |   |   | F)- | Ē  |   |   | # | +  | ŧ | +  | ţ  | ++  | t  |   |   | ÷  | +    |    |    |    |    |    | 1  |             |   | Ħ         |     | 2   | oc | ) |   |
| + |   |    |   |   | H  |   |    | þ  |   |   |   |     | Ħ  |   |   |   |    |   | ╞  | þ  |     |    |   |   |    |      |    | Ħ  |    |    |    |    |             |   |           |     |     |    | t | þ |
|   |   | I  | Ħ | F | F  | Ħ | Ŧ  | I  | T | Ħ | F | Ħ   | Ħ  | F | F | T | F  | f | f  | f  | f   | Ħ  |   |   | F  |      | f  | f  | F  |    |    | F  |             |   |           |     |     |    | F | H |
| T |   | I  | Ħ | Ħ | F  | Ħ | Ŧ  | Ħ  | Ħ | Ħ | + | Ħ   | F  | Ħ |   |   |    | Ħ |    | Ħ  | Ħ   | Ħ  | Ħ | Ħ |    | Ħ    | Ħ  | Ħ  | +  |    | Ħ  | Ħ  | $\parallel$ | T | Ħ         |     |     | Π  |   | F |
| + |   | H  |   |   |    | Ħ | +  |    |   |   |   |     | Ħ  |   |   |   |    |   |    | Ħ  |     | Ħ  |   |   |    |      | +  | Ħ  |    |    |    |    |             |   |           |     | 1   | 90 | - | F |
| + |   |    | Ħ |   | Ħ  |   | Ŧ  |    |   |   | + | Ħ   | H  |   |   |   |    |   |    |    | #   |    |   |   |    |      |    |    |    |    | #  | Ħ  |             |   | Ħ         |     |     | +  | - |   |
| + |   |    | Ħ | Ħ | Ħ  |   | t  |    |   |   | + | Ħ   | Ħ  | Ħ |   |   |    | # |    | Ħ  | #   | Ħ  | # | # |    |      | Ħ  |    | +  |    | #  | Ħ  | #           | # |           |     |     |    |   | F |
|   |   |    |   |   |    |   |    |    |   |   |   |     |    |   |   |   |    |   |    |    |     |    |   |   |    |      |    |    | +  |    |    |    |             |   |           |     | 2   | 10 |   | E |
| F |   | T  | F | F | F  | Ħ | T  | Π  | T | Ħ | F | F   | F  | F | Π |   |    | T | T  | Ħ  | T   | ſ  | T | H | F  |      | T  | F  | F  |    | Ŧ  | F  |             |   |           |     |     | ſ  | F | f |
| + |   |    | Ħ |   | H  |   | Ħ  | ļ  |   |   | + | Ħ   | Ħ  |   |   |   |    |   |    | Ħ  | Ħ   | Ħ  |   | # | Ħ  |      | Ħ  | Ħ  |    |    | #  | Ħ  |             | # | Ħ         |     |     |    | Ħ | E |
| ÷ |   | ╞┝ |   |   |    |   |    |    |   |   | + | Ħ   | Ħ  |   |   |   |    |   |    |    |     |    |   |   |    |      |    |    |    |    | Ħ  | Ħ  |             |   | Ħ         |     |     |    |   |   |
|   |   |    |   |   | F  | Í | F  | f  |   |   |   | Ħ   | Ħ  | Ħ |   |   |    | H |    | ļ  |     | Ħ  | Ħ | Ħ |    | ļ    |    | Ħ  |    |    | Ħ  |    | +           |   | Ħ         |     | 2   | oc | ) | H |
|   |   | T  |   | I | I  | Ħ | T  |    |   | Ħ |   | Ħ   | Ħ  | F |   |   |    | ſ | f  | f  |     | I  |   |   | Ħ  | Ħ    | ſ  | f  |    |    |    | F  |             |   |           |     |     |    | F | H |
| + |   | H  | H |   | H  | Ħ | +  |    |   |   | + | Ħ   | Ħ  | H |   |   |    |   |    | H  |     | Ħ  |   |   |    |      | 1  |    |    |    | Ħ  |    |             |   | Ħ         |     |     |    |   | F |
| + |   |    | Ħ |   | H  |   | +  |    |   |   |   | Ħ   | Ħ  |   |   |   |    |   |    |    | Ħ   | Ħ  |   |   |    |      |    |    |    |    | #  | Ħ  |             |   | Ħ         |     | 1   | 90 |   | H |
| + |   |    |   |   |    |   | Ŧ  | þ  |   |   |   |     | Ħ  |   |   |   |    |   |    | Ħ  |     | Ħ  |   |   |    | Ħ    | t  | Ħ  |    |    |    |    | Ħ           |   |           |     | T T | 70 | + | Ħ |
|   |   |    | F | F | F  |   |    |    |   |   |   | f   | F  |   |   |   |    |   |    | ļ  |     | Ħ  |   |   |    |      |    | f  |    |    |    | F  |             |   | Ħ         |     |     |    |   | H |
|   |   | 80 |   | F | F  | H | 90 |    |   | Ħ |   | 1(  |    | F |   |   | 11 | Π |    | ſ  |     | ſ  | 0 |   | IT |      | 30 | ſ  |    |    | 1  | 40 |             |   |           |     |     | T  | F | H |
| t |   |    |   |   |    |   |    |    |   |   |   |     |    |   |   |   |    |   |    |    |     |    |   |   |    |      |    |    |    |    |    |    |             |   |           |     |     |    |   |   |