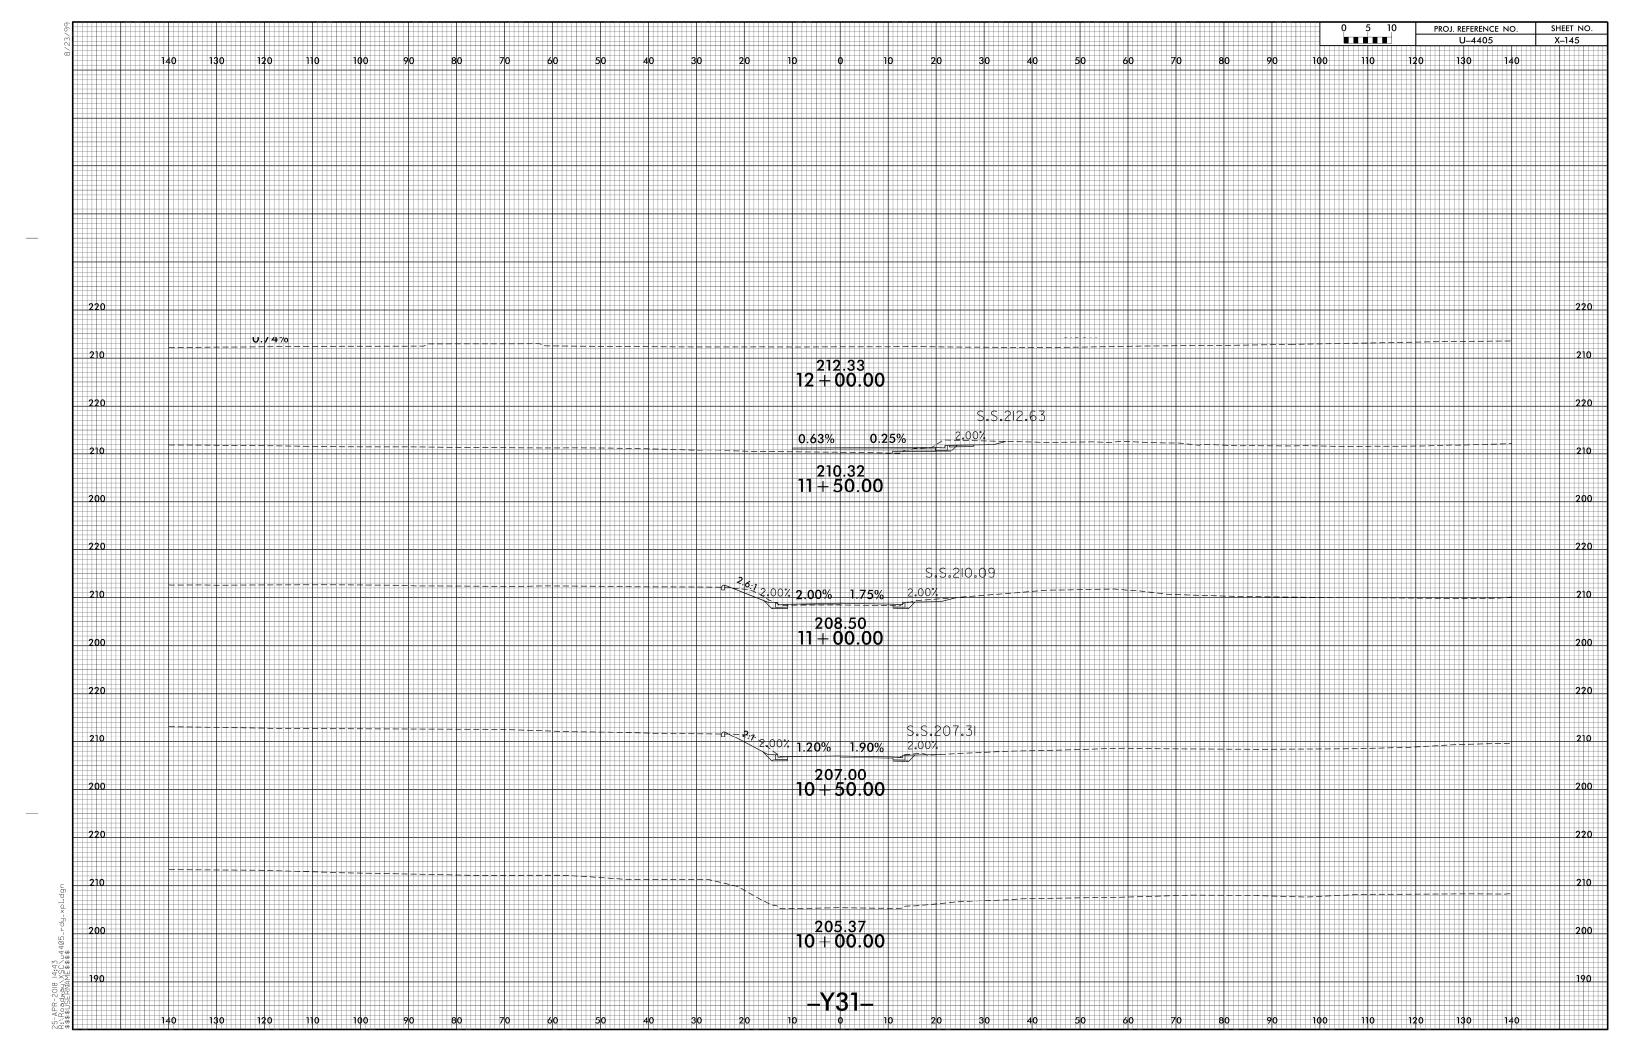

|             |    | Ħ   | Ħ         | HT |     | Ħ   | H    |     | HE   |     |    |     | Ŧ         | 201         | 1    |
|     | <b>F</b> | Ħ  | $\blacksquare$ | Ħ              |   |    |    |     | Ħ   |     | Ħ      | Ħ           |    |     | Ħ         |    |     | Ħ   | Ħ    | Ħ   | Ħ    |     |    | Ħ   | Ħ         | Ħ           | Ŧ    |
|     | 0        |    |                |                |   |    | 10 |     |     |     | 10     | Ħ           | Ħ  | 12  | $\square$ |    |     | 13  |      |     | 140  |     |    |     |           |             | Ŧ    |
| +++ |          |    | 116            | 70             |   |    | 10 | n   | 111 | 111 | i A II |             |    | 10  | ∩ –       |    | +++ | 10  | m H  |     | 1110 | 1 1 |    |     | 1.1       | 1.1.1       | 7 H. |







|                 | 80 | 90   |       | 10   |     |   |         | 0   | 120  |         | U-4<br>30 | 140  |  |                   |
|-----------------|----|------|-------|------|-----|---|---------|-----|------|---------|-----------|------|--|-------------------|
|                 | 80 | 90   |       |      |     |   |         | 0   | 120  |         | 30        | 140  |  |                   |
|                 |    |      |       |      |     |   |         |     |      |         |           |      |  |                   |
|                 |    |      |       |      |     |   |         |     |      |         |           |      |  |                   |
|                 |    |      |       |      |     |   |         |     |      |         |           |      |  |                   |
|