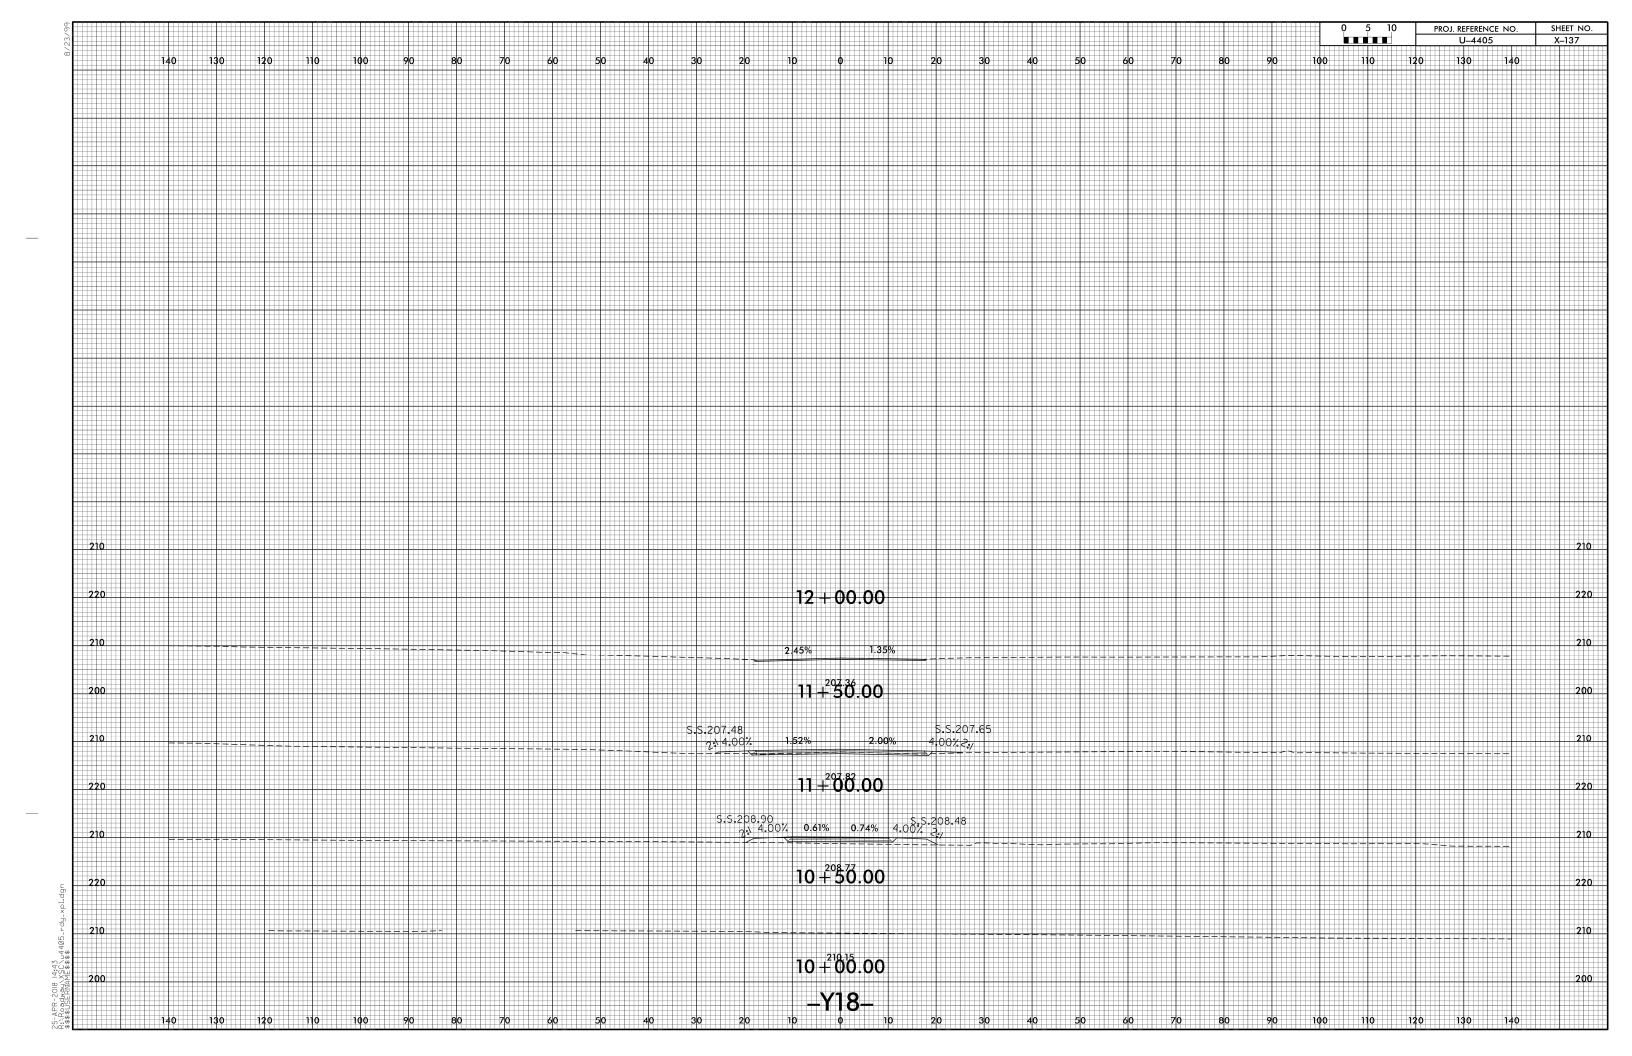

| Ħ | Ħ       |            |           | F   | Ħ  | - |
| HT  | H  | Ħ | Ħ   |   | Í | 1F | I | Ħ  | ļ  | 1  | f | H | Ŧ  | Ħ         | I  |   | ſ  | Ħ         | Ħ  | Ħ  | Ħ  | I  | Ħ     | I        | H         | I   | Ħ        | Ħ  | Ħ  | I  | F | Ħ | Ħ       | Ħ          | F         | Ħ   | f  |   |
|     |    |   |     |   |   |    |   |    | ļļ | 1  |   |   |    |           | 10 |   | 1  |           |    | 20 |    |    |       | 13       |           |     |          |    | 40 |    |   |   | Ħ       | H          | ļ         | F   | Ħ  |   |
|     |    |   |     |   |   |    |   |    |    |    |   |   |    |           |    |   |    |           |    |    |    |    |       |          |           |     |          |    |    |    |   |   |         |            |           |     |    |   |





| 80                                      |                  | 90        |                 |              |          | U-4405 |     | X-138                                   |
|-----------------------------------------|------------------|-----------|-----------------|--------------|----------|--------|-----|-----------------------------------------|
|                                         |                  | 90        |                 |              |          |        | 140 |                                         |
|                                         |                  |           |                 |              |          |        |     |                                         |
|                                         |                  |           |                 |