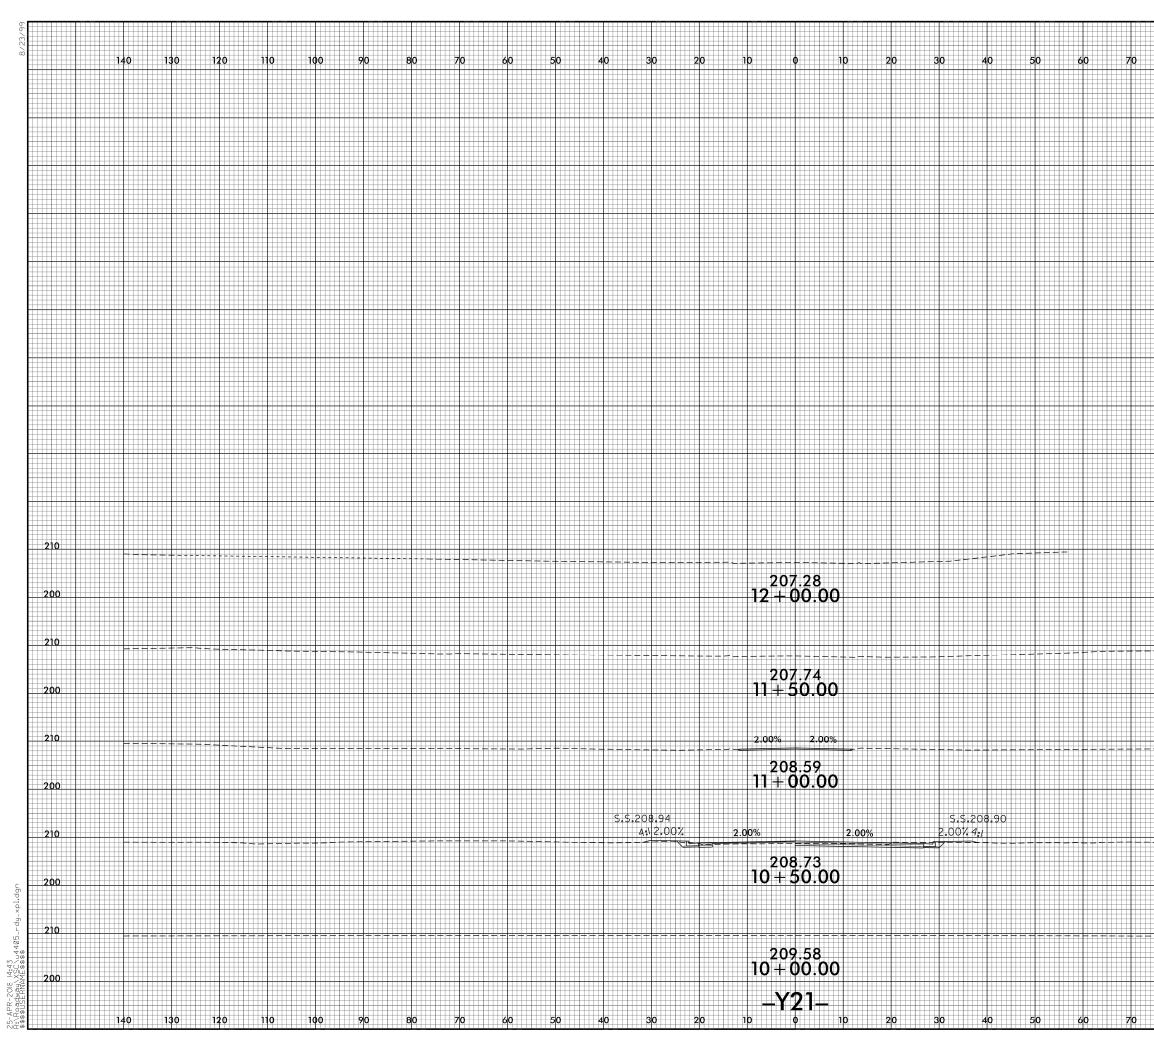

| Ħ | Ħ       |            |           | F   | Ħ  | - |
| HT  | H  | Ħ | Ħ   |   | Í | 1F | I | Ħ  | ļ  | 1  | f | H | Ŧ  | Ħ         | I  |   | ſ  | Ħ         | Ħ  | Ħ  | Ħ  | I  | Ħ     | I        | H         | I   | Ħ        | Ħ  | Ħ  | I  | F | Ħ | Ħ       | Ħ          | F         | Ħ   | f  |   |
|     |    |   |     |   |   |    |   |    | ļļ | 1  |   |   |    |           | 10 |   | 1  |           |    | 20 |    |    |       | 13       |           |     |          |    | 40 |    |   |   | Ħ       | H          | ļ         | F   | Ħ  |   |
|     |    |   |     |   |   |    |   |    |    |    |   |   |    |           |    |   |    |           |    |    |    |    |       |          |           |     |          |    |    |    |   |   |         |            |           |     |    |   |





| 80                                      |                  | 90        |                 |              |          | U-4405 |     | X-138                                   |
|-----------------------------------------|------------------|-----------|-----------------|--------------|----------|--------|-----|-----------------------------------------|
|                                         |                  | 90        |                 |              |          |        | 140 |                                         |
|                                         |                  |           |                 |              |          |        |     |                                         |
|                                         |                  |           |                 |