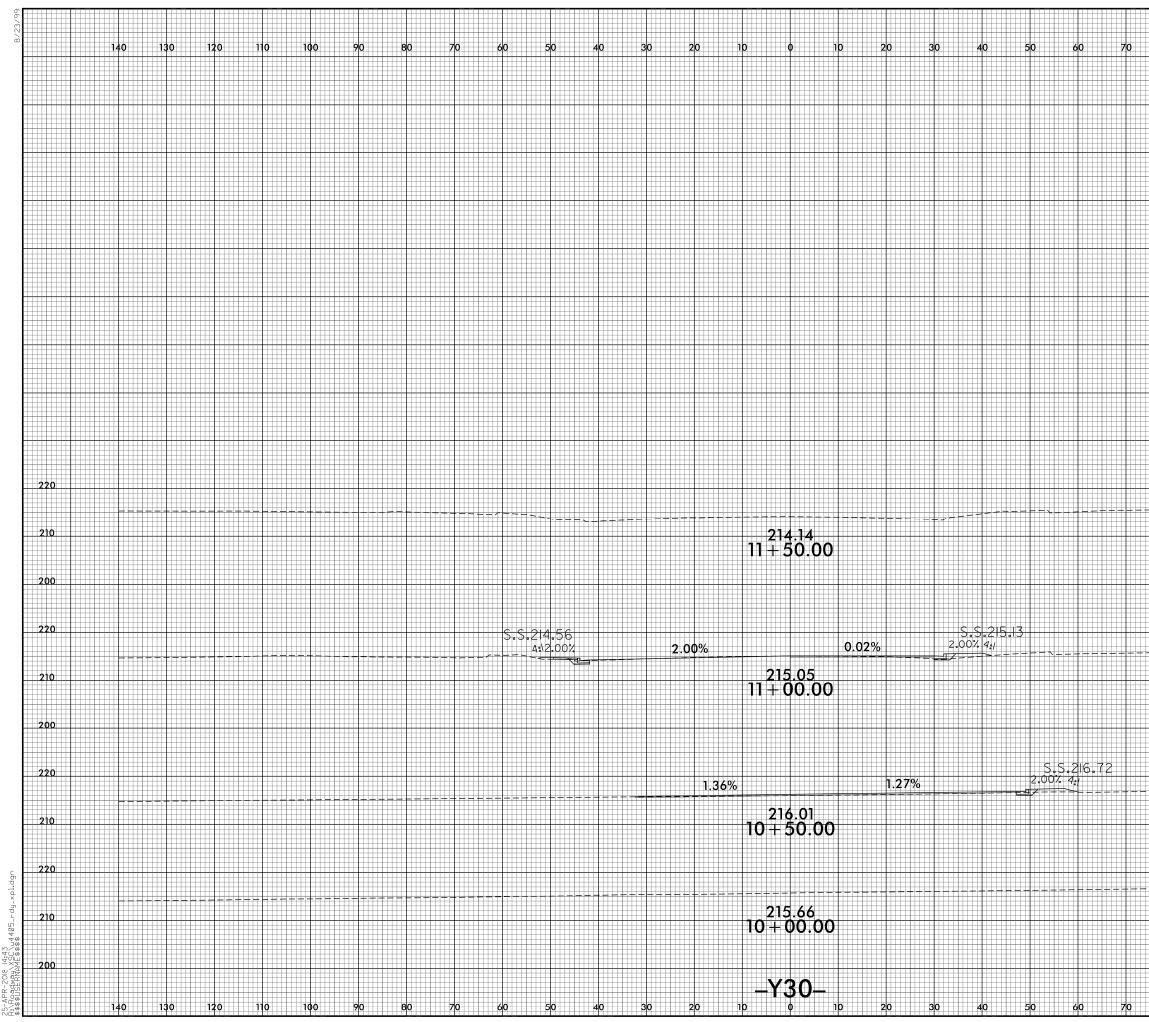

|              |          |        |     |                                         |
|                                         |                  |           |                 |              |          |        |     |                                         |
|                                         |                  |           |                 |              |          |        |     | 200                                     |
|                                         |                  |           |                 |              |          |        |     | 200                                     |
| 80                                      |                  | 90        | 100             | 110          | 120      | 130    | 140 | 200                                     |













R-2016 14:43 adway/XSC/u4 ISFRNAMF\$\$\$\$\$

\_\_\_\_

|     |          |    |                |                |   |    |    |     | 0   | :   | 5      | 1           | 0  |     |           | PR | OJ. | RE  | FERE | NCE | NO.  |     |    | SHE |           |             | ).   |
|-----|----------|----|----------------|----------------|---|----|----|-----|-----|-----|--------|-------------|----|-----|-----------|----|-----|-----|------|-----|------|-----|----|-----|-----------|-------------|------|
|     |          |    |                |                |   |    |    |     |     |     |        |             |    |     |           |    |     |     |      | 05  |      |     |    | X-' | 144       |             | H    |
| 8   | 0        |    | 9              | 90             |   |    | 10 | 0