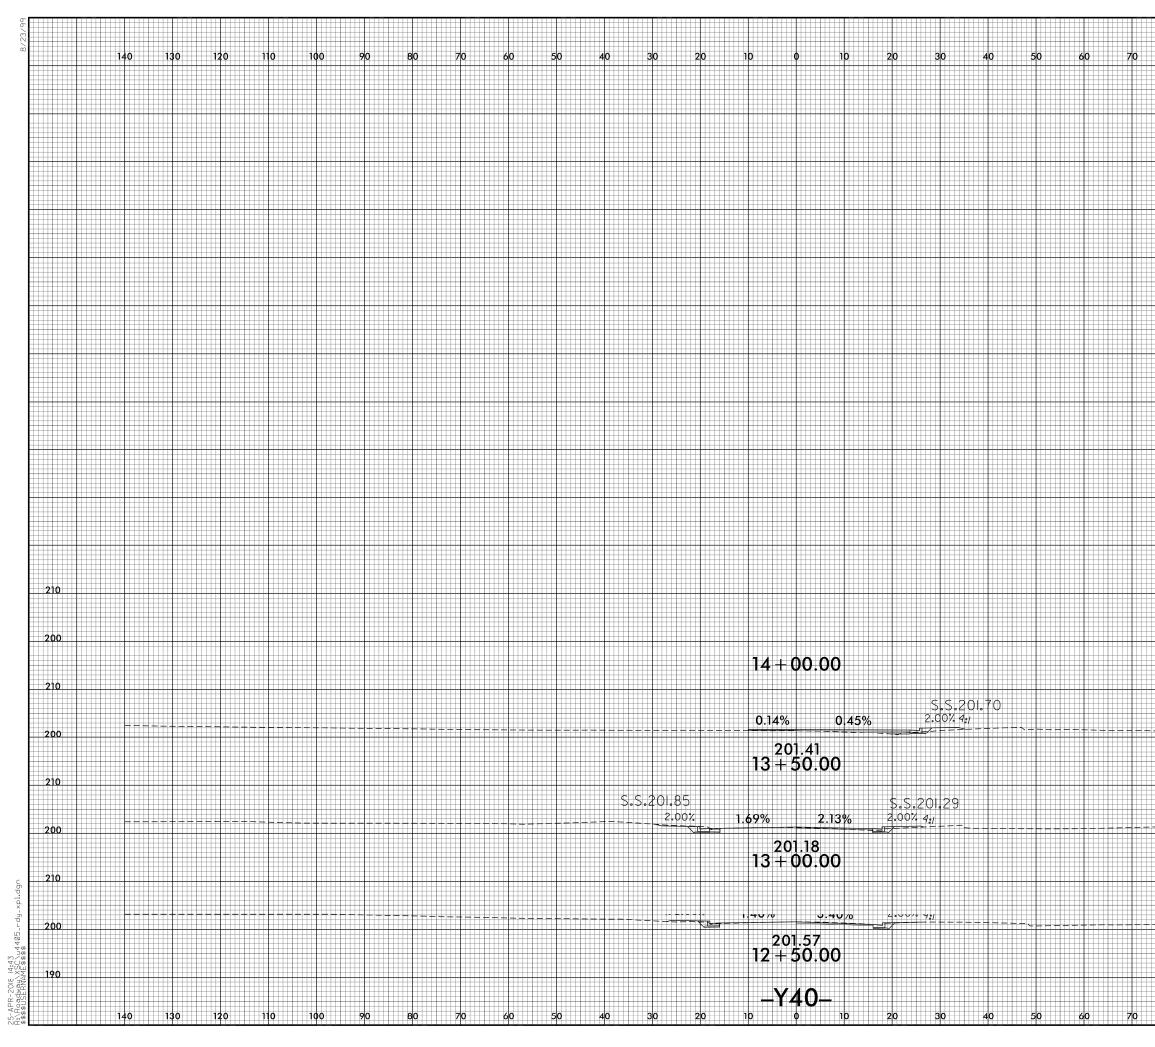

-2018 14:43 dway/XSC/u44

|     |    |   |     |   |   |    |   |    |    |    |   | C | )  |           | 5  |   | 10 |           |    |    | P  | RC | )J. I | RE<br>LI | FEF<br>—4 | 2EN | ICE<br>5 | N  | 0. |    | ╉ |   | S⊦<br>¥ | IEE<br>(1) | T  <br>34 |     | ). | _ |
|-----|----|---|-----|---|---|----|---|----|----|----|---|---|----|-----------|----|---|----|-----------|----|----|----|----|-------|----------|-----------|-----|----------|----|----|----|---|---|---------|------------|-----------|-----|----|---|
|     |    |   |     |   |   | f  | Ħ | Ħ  | ļ  | þ  |   |   |    |           |    |   | T  |           | Ţ  |    |    |    |       | H        |           |     | 5        |    |    |    |   |   | Ĥ       |            |           | F   | Ħ  | Ŧ |
|     | 80 |   |     | 9 | 0 |    |   |    | 1  | 90 | ) |   |    | 1         | 10 |   |    |           | 12 | 20 |    |    |       | 13       | 0         |     |          | 1. | 40 |    |   | # |         |            |           | E   | E  | - |
|     |    |   |     |   |   |    |   |    |    |    |   |   |    |           |    |   |    |           |    |    |    |    |       |          |           |     |          |    |    |    |   | - | Ħ       |            |           | E   | Ē  | - |
|     |    |   |     |   |   |    |   |    |    |    |   |   |    |           |    |   |    |           |    |    |    |    |       |          |           |     |          |    |    |    |   | - | +       |            |           | Ħ   | Ē  | + |
|     |    |   |     |   |   |    |   | ++ |    |    |   |   |    |           |    |   | -  |           | -  |    | ++ |    |       |          |           |     |          | -  |    |    |   | - | #       |            |           |     | Ħ  | + |
|     | -  |   |     |   |   |    |   |    | Η  |    |   |   |    |           | -  |   | +  |           | -  |    |    |    | -     | H        |           |     |          |    |    |    | - | Ŧ | H       |            |           | H   | F  | 7 |
|     |    |   |     |   |   |    |   |    |    |    |   |   |    |           |    |   |    |           | -  |    |    |    |       |          |           |     |          |    |    |    |   | - | Ħ       |            |           | E   | Ē  | - |
|     |    |   |     |   |   |    |   |    |    |    |   |   |    |           |    |   |    |           |    |    |    |    |       |          |           |     |          |    |    |    |   | - | #       |            |           | Ħ   | Ē  | + |
|     |    |   |     |   |   |    |   |    |    |    |   |   |    |           |    |   |    |           |    |    |    |    |       |          |           |     |          |    |    |    |   | - | +       |            |           |     |    | + |
|     |    |   |     |   |   |    |   |    |    |    |   |   |    |           |    |   |    |           |    |    |    |    |       |          |           |     |          |    |    |    |   | # | Ħ       |            |           | F   | F  | - |
|     |    |   |     |   |   |    |   |    |    |    |   |   |    |           |    |   |    |           |    |    |    |    |       |          |           |     |          |    |    |    |   | - | Ħ       | -          |           | E   | E  | - |
|     |    |   |     |   |   |    |   |    |    |    |   |   |    |           |    |   |    |           |    |    |    |    |       |          |           |     |          |    |    |    |   | - | #       |            |           | Ħ   | Ē  | + |
|     |    |   |     |   |   |    |   |    |    |    |   |   |    |           |    |   | _  |           |    |    |    |    |       |          |           |     |          |    |    |    |   |   | -       |            |           |     |    | + |
|     |    |   |     |   |   |    |   |    |    |    |   |   |    |           |    |   |    |           |    |    |    |    |       |          |           |     |          |    |    |    |   | - |         |            |           | Þ   |    | - |
|     |    |   |     |   |   |    |   | #  |    |    |   |   |    | Ħ         |    |   |    |           |    |    | #  |    |       |          |           |     |          |    |    |    |   | # | Ħ       |            |           | Ħ   | Ē  | + |
|     |    |   |     |   |   |    |   |    |    |    |   |   |    |           |    |   |    |           |    |    |    |    |       |          |           |     |          |    |    |    |   | - | Ħ       |            |           | E   | Ē  | - |
|     |    |   |     |   |   |    |   |    |    |    |   |   |    |           |    |   |    |           |    |    |    |    |       |          |           |     |          |    |    |    |   | - | Ħ       |            |           |     | Ħ  | + |
|     |    |   |     |   |   |    |   |    |    |    |   |   |    |           |    |   |    |           |    |    |    |    |       |          |           |     |          |    |    |    |   | Ŧ | Ħ       |            |           | F   | Ē  | - |
|     |    |   |     |   | Ħ | Ħ  | Ħ | #  |    |    | + |   |    | Ħ         |    |   | +  |           | +  |    | #  | Ħ  | Ħ     | Ħ        | Ħ         | Ħ   |          | #  | Ħ  | Ħ  | Ħ | Ħ | Ħ       | Ħ          | Ħ         | Ħ   | Ħ  | + |
|     |    |   |     |   |   |    |   |    | ļ  |    |   |   |    |           |    |   |    |           |    | H  |    |    |       |          |           |     | H        |    |    |    |   | ₽ | Ħ       |            | Ħ         | Ħ   | Ħ  | ŧ |
|     | Π  |   | Ħ   | Ħ | ſ | F  | Π | Π  | Ħ  | П  | T | T |    | Π         | Π  | Ħ | T  | $\square$ | T  | Ħ  | Π  | Π  | F     | ſ        | Π         | F   |          | T  | Π  | Π  | T | Ŧ | F       | Ħ          | Ŧ         | F   | Ħ  | ŧ |
|     |    |   |     |   | H | Ħ  | Ħ |    | Ħ  | 1  |   |   |    |           |    |   | +  |           |    |    |    |    |       |          | #         |     |          | #  | Ħ  | Ħ  |   | Ħ | Ħ       | Ħ          | Ħ         | Ħ   | Ħ  | + |
|     |    |   |     |   | E |    |   |    | þ  | 1  |   |   |    |           |    |   |    |           |    |    |    | Ħ  |       | Ħ        |           |     |          |    | Ħ  |    |   | Ħ | Ħ       |            |           | Ħ   | Ħ  | + |
|     | H  | # | Ħ   | Ŧ | I | I  | I | ſ  | Ţ  |    | T | T |    | ſ         |    | Ħ | T  | Ħ         | F  | Ħ  | ſ  | I  | I     | I        | Ħ         | I   | Ħ        | Ħ  | Ħ  | I  | I | Ŧ | Ħ       | Ħ          | Ŧ         | F   | Ħ  | ļ |
|     |    |   |     |   | H |    |   |    | Ħ  | 1  |   |   |    |           |    |   | +  |           |    |    |    |    |       | Ħ        |           |     |          |    | Ħ  |    |   | # | Ħ       |            | Ħ         | Ħ   | Ħ  | + |
|     |    |   |     |   | E |    |   |    | ļ  | 1  |   |   |    |           |    |   | +  |           |    |    |    | ₽  |       | Ħ        |           |     |          |    | Ħ  |    |   | # | Ħ       | H          |           | Ħ   | Ħ  | + |
| T.  | F  | Ħ | Ħ   | Ŧ | F | F  | Ħ | Ħ  | Ħ  | T  | T | T | T  | T         |    | F | T  | Ħ         | Ŧ  | Ħ  | T  | Ħ  | F     | ſ        | Ħ         | F   | Ħ        | T  | F  | F  | F | Ŧ | F       | Ħ          | Ŧ         | Ŧ   | Ħ  | 1 |
|     |    |   |     |   | H |    | # | #  | #  | +  |   |   |    | #         | +  |   | +  |           |    | #  | #  | ₽  | #     | H        | #         | -   |          | #  | Ħ  | #  | H | Ħ | Ħ       | Ħ          | Ħ         | Ħ   | Ħ  | + |
|     |    |   |     |   | Ľ |    |   |    |    | 1  |   |   |    |           |    |   | 1  |           |    |    |    |    |       |          |           |     |          |    |    |    |   | # | Ħ       |            | Ħ         | Ħ   | Ħ  | + |
|     | H  | Ħ | Ħ   | Ħ | F | f  | Ħ | Ħ  | Ħ  |    | Ŧ |   | Ŧ  | Ħ         |    | Ħ | Ŧ  |           | Ŧ. | Ħ  | Ħ  | H  | Ħ     | I        | Ħ         |     | Ħ        | Ħ  | Ħ  |    | Ħ | Ħ | Ħ       | Ħ          | +         | Ħ   | Ħ  | + |
|     |    |   |     |   | Ħ | Ħ  | Ħ | Ħ  | Ħ  | 1  | Ŧ |   |    | Ħ         |    |   | +  |           | Ŧ  | Ħ  | Ħ  | Ħ  | Ħ     |          | Ħ         | H   | Ħ        | #  | Ħ  | Ħ  | H | Ħ | Ħ       | Ħ          | Ħ         | Ħ   | Ħ  | + |
|     |    |   |     |   | Ħ |    |   |    | ₽  | t  |   |   |    |           | Ħ  |   | +  |           |    |    |    | Ħ  |       | Ħ        |           |     |          |    | Ħ  |    |   | Ħ | Ħ       |            | Ħ         | Ħ   | Ħ  | 1 |
|     | H  |   |     | Ŧ | I | I  | I |    | ſ  | ſ  | T | H | -  |           |    | Ħ | T  |           |    |    |    |    | IT    | I        |           | I   |          |    |    | I  | I | Ŧ | F       | Ħ          | F         | F   | Ħ  | + |
|     |    |   |     |   | Ħ |    |   |    |    | 1  | + |   |    |           |    |   | t  |           |    |    |    | H  |       | Ħ        |           |     |          |    | Ħ  |    |   | Ħ | Ħ       | Ħ          | Ħ         | Ħ   | Ħ  | + |
|     |    |   |     |   | Ľ |    |   |    |    |    |   |   |    |           |    |   |    |           |    |    |    |    |       | Ħ        |           |     |          |    | ļ  |    |   |   |         |            |           | 210 | 2  | 1 |
|     |    |   |     | 1 |   |    |   |    |    | -  |   | _ | _  |           | _  |   |    |           |    |    |    |    |       |          |           |     |          |    |    |    |   | # |         |            |           | Ħ   | F  | - |
|     |    |   |     |   |   |    |   |    |    |    |   |   |    |           |    |   |    |           |    |    |    | Π  | Π     |          |           |     |          |    |    |    |   |   |         |            |           | E   | E  | - |
|     |    |   |     |   |   |    |   |    |    |    |   |   |    |           |    |   |    |           |    |    |    |    |       |          |           |     |          |    |    |    |   | + | +       |            |           | Ħ   | Ē  | + |
|     |    |   |     |   |   |    |   |    |    |    |   |   |    |           |    |   |    |           |    |    |    |    |       |          |           |     |          |    |    |    |   | - |         |            | 2         | 200 | 0  | - |
|     |    |   |     |   |   |    |   |    |    |    |   |   |    |           |    |   |    |           | -  |    |    |    |       |          |           |     |          | -  |    |    |   | - | Ħ       |            |           | E   | Ē  | - |
|     |    |   |     |   |   |    |   |    |    |    |   |   |    |           |    |   |    |           |    |    |    |    |       |          |           |     |          |    |    |    |   | # | Ħ       |            |           | Ħ   | Ē  | - |
|     |    |   |     |   |   |    |   |    |    |    |   |   |    |           |    |   | -  |           |    |    |    |    |       |          |           |     |          |    |    |    |   | # | Ħ       |            |           | 210 |    | - |
|     | _  |   |     | - |   |    |   |    |    | -  | _ | _ |    |           | -  | _ |    |           |    |    |    |    |       |          |           |     |          |    |    |    |   | - | -       |            | -         | 211 | 1  | - |
|     |    |   |     |   |   |    |   |    |    |    |   |   |    | $\square$ |    |   |    |           | -  |    |    |    |       |          | Π         | Π.  |          | -  |    |    |   | # | Ħ       |            |           | Ħ   | F  | - |
|     |    |   |     | - |   |    |   |    |    |    |   |   |    |           |    |   |    |           |    |    |    |    |       |          |           |     |          | -  |    |    |   | - | Ħ       |            |           | E   | Ē  | - |
|     |    |   |     |   |   |    |   |    |    |    |   |   |    |           |    |   |    |           |    |    |    |    |       |          |           |     |          |    |    |    |   | + | Ħ       |            | 2         | 200 | D  | - |
|     |    |   |     |   |   |    | H | Π  |    |    | T |   |    |           |    |   |    |           | T  |    | T  | Π  | H     | Π        |           |     |          |    |    |    | H | T | F       |            |           | H   | F  | - |
|     |    |   |     |   |   |    |   |    |    |    |   |   |    |           |    |   |    |           |    |    |    |    |       |          |           |     |          |    |    |    |   |   | Ħ       |            |           | E   |    | - |
|     |    |   |     |   |   |    |   | #  | +  |    | - |   | #  | #         |    |   |    |           | +  |    | #  |    |       |          | #         | -   |          | ++ |    |    | - | # | Ħ       |            |           | Ħ   | F  | - |
|     |    |   | H   | H | F | I  |   |    | f, | ſ  | T | H | #  |           |    | Ħ |    | Ħ         | F  | Ħ  |    | H  | Ħ     | I        | #         | IT  | H        | #  |    | Ħ  |   | Ħ | Ħ       | Ħ          |           | 210 | 2  | - |
|     | H  |   |     |   | ſ |    |   | T  | Ţļ | 11 |   |   | 1  | Ħ         | Π  |   | Ť  |           |    |    | Ħ  | Ħ  | Ħ.    | Ħ        | #         | =   |          | +  | H  |    |   | Ħ | Ħ       |            |           | Ħ   | Ħ  | - |
|     |    |   |     |   | H |    |   |    | ₽  | +  |   |   | #  |           |    |   | +  |           |    | 曲  |    |    | Ħ     | Ħ        |           |     |          | #  | H  |    |   | Ħ | Ħ       |            |           | Ħ   | Ħ  | - |
|     |    |   | ļļļ |   |   |    |   |    | ļ  |    |   |   |    |           |    |   |    |           |    | Ħ  |    |    |       |          |           |     | Ħ        |    | Ħ  |    |   | # | Ħ       |            |           |     |    | - |
|     | Ħ  | Ħ |     | Ħ | F | I  | H |    | Ħ  | f  | T | H |    |           |    | Ħ | T  |           | F  |    |    | H  | Ħ     | Ħ        |           |     |          |    |    |    | H | Ħ | Ħ       | Ħ          |           | 220 | 1  | - |
|     |    |   |     |   |   |    |   |    | Ħ  | 1  |   |   |    |           |    |   |    |           |    |    |    |    |       |          |           |     |          |    | Ħ  |    |   | Ħ | Ħ       |            |           | Ħ   | Ħ  | - |
|     |    |   |     |   | Ē | Ħ  | Ħ |    | Ħ  | 1  |   |   |    |           | Ħ  |   | t  |           |    |    |    | Ħ  |       | Ħ        | Ħ         |     |          |    | Ħ  |    | Ħ | Ħ | Ħ       |            | Ħ         | Ħ   | Ħ  | - |
|     |    |   |     |   |   | f  | l |    | ļ  |    |   |   |    |           |    |   |    |           | Ŧ  | Ħ  |    |    | l     |          | H         |     | H        | H  | H  | F  | J | Ħ | f       | Ħ          |           | 210 | 5  | - |
|     | Π  | T |     | Ħ | Π | F  | T | Π  | Ţļ | Π  |   |   | T  | T         | Π  | Π | 1  |           |    |    | T  | f  | П     | T        | T         | T   |          | T  | Π  | Π  | Ħ | Ŧ | F       | Ħ          |           | Ħ   | Ħ  | - |
|     |    |   |     |   | H |    |   |    |    | 1  |   |   |    |           |    |   | ł  |           |    |    |    |    |       |          |           |     |          |    | H  |    |   | # | Ħ       |            | Ħ         | Ħ   | Ħ  | - |
|     |    |   | ļļļ |   | H | Ħ  | Ħ | Ħ  | Ħ  |    |   |   |    | Ħ         |    |   | +  |           |    | H  | Ħ  | H  |       | I        | Ħ         |     | Ħ        |    | Ħ  | H  | H | Ħ | Ħ       | Ħ          | Ħ         | Ħ   | Ħ  | - |
|     | H  |   | H   | Ħ | F | Ħ  | H | H  | f  | ſ  | F | H | T  | -         |    | F | T  | Ħ         | F  | Ħ  | -  | H  | H     | I        | Ħ         | H   |          | Ħ  | H  | H  | H | Ħ | Ħ       | Ħ          | 2         | 200 | D_ | - |
|     |    |   |     |   | H | H  | Ħ |    |    | 1  |   |   |    |           |    |   |    |           |    |    |    | H  | H     |          | Ħ         |     |          |    | Ħ  |    | Ħ | Ħ | Ħ       | H          | Ħ         | Ħ   | Ħ  |   |
|     |    |   |     |   | H |    |   |    |    | 1  |   |   |    |           |    |   | +  |           |    |    |    |    |       |          |           |     |          |    | H  |    |   | Ħ | Ħ       |            | Ħ         | Ħ   | Ħ  | - |
| ļļĒ |    | Ħ | Ħ   |   | t | t  | Ħ | H  | Ħ  |    |   |   | Ħ  | Ħ         | Ħ  |   | t  | H         |    | Ħ  | H  | Ħ  | Ħ     | f        | Ħ         | H   | Ħ        | ļſ | Ħ  | ļſ | l | Ħ | Ħ       | Ħ          |           | Ħ   | þ  | - |
|     |    |   | ₽₩  | - | F | #. | # | #  | Ŧ, | +  | + |   | ++ |           | +  | - | +  | +         |    |    |    | H  | +     | Ħ        | Ħ         | +   |          | +  | H  | +  | H | Ŧ | Ħ       | H          | Ŧ         | 210 | 1  | - |
|     |    |   |     |   |   |    |   |    |    |    |   |   |    |           |    |   |    |           | +  |    |    |    |       |          | Ħ         |     |          |    |    |    |   | # | Ħ       |            |           | Ħ   | Ħ  | - |
|     |    |   | Ħ   | Ħ | H | 1  | Ħ |    | ļ  | 1  |   |   |    |           |    |   | 1  |           |    | Ħ  |    | H  | Ħ     | Ħ        |           | H   | Ħ        | Ħ  | Ħ  | Ħ  | H | Ħ | Ħ       |            | Ħ         | Ħ   | Ħ  |   |
|     |    |   | Ħ   |   | H |    | H |    | Ħ  | 1  |   |   |    |           |    | Ħ | +  |           |    |    |    |    |       |          | Ħ         |     |          |    | Ħ  |    |   | Ħ | Ħ       |            | -         | 200 | h  | - |
|     |    |   |     |   | Ħ |    | Ħ |    | ₽  | 1  |   |   |    |           | Ħ  |   | 1  |           |    |    |    | Ħ  | Ħ     | Ħ        |           |     |          |    | Ħ  |    |   | Ħ | Ħ       |            |           | 1   | 1  |   |
|     | H  |   |     | Ŧ | I | IT | I |    | ſ  | ſ  | T | H | Ŧ  |           |    | Ħ | T  |           | F  | Ħ  |    | Π  | IT    | I        |           | IT  |          |    |    | IT | I | Ħ | F       | Ħ          | Ŧ         | F   | Ħ  |   |
|     |    |   |     |   | F |    | Ħ | Ħ  |    | 1  | + |   |    |           |    |   | t  |           |    |    |    | Ħ  | H     | Ħ        | Ħ         |     |          |    | Ħ  |    | Ħ | Ħ | Ħ       | Ħ          |           | Ħ   | Ē  |   |
|     |    |   |     |   | Ľ |    |   |    |    |    |   |   |    |           |    |   |    |           |    |    |    |    |       |          |           |     |          |    | Ħ  |    |   | Ħ | Ħ       |            |           | F   | Ħ  | - |
| HT  | H  | Ħ | Ħ   |   | Í | 1F | I | Ħ  | ļ  | 1  | f | H | Ŧ  | Ħ         | I  |   | ſ  | Ħ         | Ħ  | Ħ  | Ħ  | I  | Ħ     | I        | H         | I   | Ħ        | Ħ  | Ħ  | I  | F | Ħ | Ħ       | Ħ          | F         | Ħ   | f  |   |
|     |    |   |     |   |   |    |   |    | ļļ | 1  |   |   |    |           | 10 |   | 1  |           |    | 20 |    |    |       | 13       |           |     |          |    | 40 |    |   |   | Ħ       | H          | ļ         | F   | Ħ  |   |
|     |    |   |     |   |   |    |   |    |    |    |   |   |    |           |    |   |    |           |    |    |    |    |       |          |           |     |          |    |    |    |   |   |         |            |           |     |    |   |