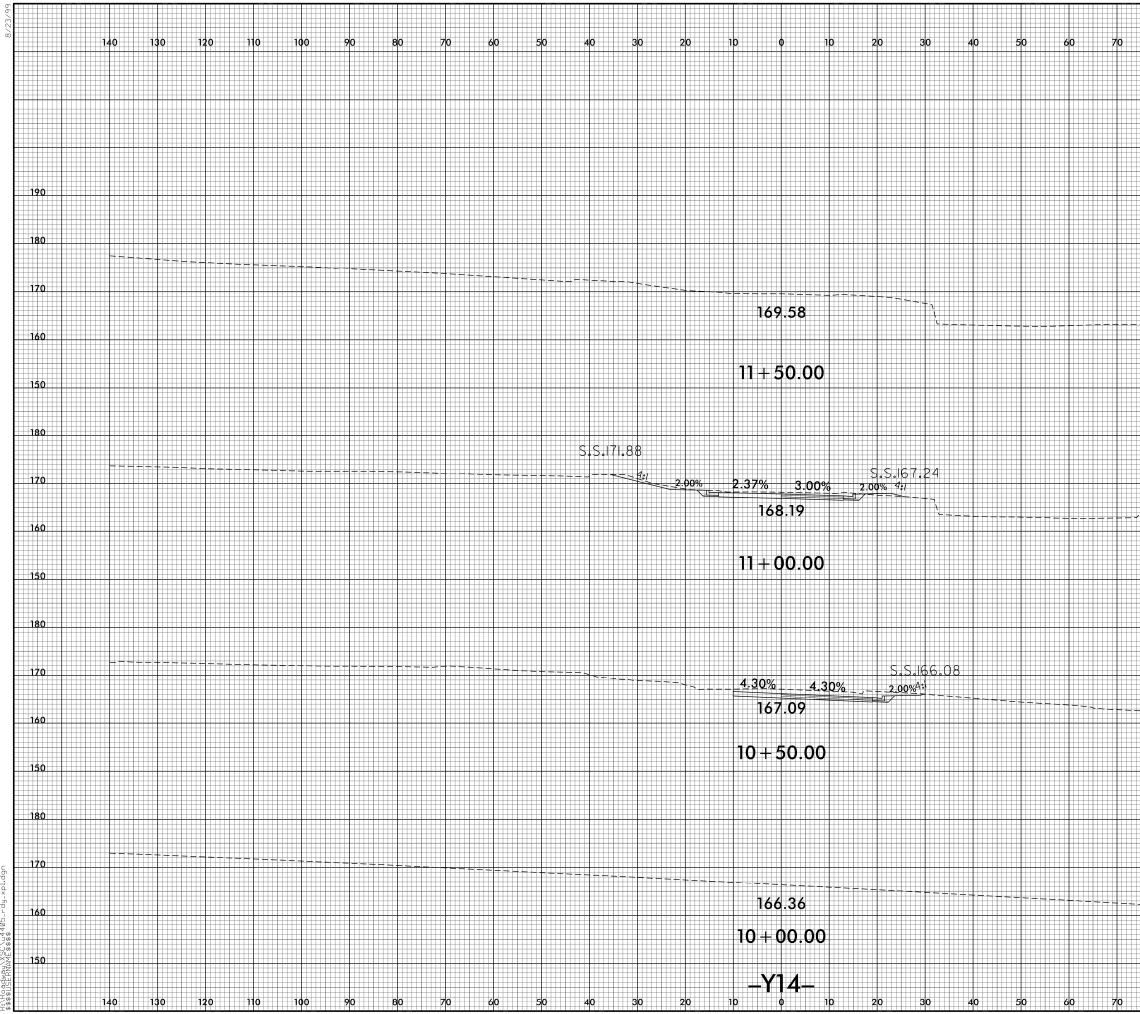

-2018 14:43 dway/XSC/u44

|     |    |   |     |   |   |    |   |    |    |    |   | C | )  |           | 5  |   | 10 |           |    |    | P  | RC | )J. I | RE<br>LI | FEF<br>—4 | 2EN | ICE<br>5 | N  | 0. |    | ╉ |   | S⊦<br>¥ | IEE<br>(1) | T  <br>34 |     | ). | _ |
|-----|----|---|-----|---|---|----|---|----|----|----|---|---|----|-----------|----|---|----|-----------|----|----|----|----|-------|----------|-----------|-----|----------|----|----|----|---|---|---------|------------|-----------|-----|----|---|
|     |    |   |     |   |   | f  | Ħ | Ħ  | ļ  | þ  |   |   |    |           |    |   | T  |           | Ţ  |    |    |    |       | H        |           |     | 5        |    |    |    |   |   | Ĥ       |            |           | F   | Ħ  | Ŧ |
|     | 80 |   |     | 9 | 0 |    |   |    | 1  | 90 | ) |   |    | 1         | 10 |   |    |           | 12 | 20 |    |    |       | 13       | 0         |     |          | 1. | 40 |    |   | # |         |            |           | E   | E  | - |
|     |    |   |     |   |   |    |   |    |    |    |   |   |    |           |    |   |    |           |    |    |    |    |       |          |           |     |          |    |    |    |   | - | Ħ       |            |           | E   | Ē  | - |
|     |    |   |     |   |   |    |   |    |    |    |   |   |    |           |    |   |    |           |    |    |    |    |       |          |           |     |          |    |    |    |   | - | +       |            |           | Ħ   | Ē  | + |
|     |    |   |     |   |   |    |   | ++ |    |    |   |   |    |           |    |   | -  |           | -  |    | ++ |    |       |          |           |     |          | -  |    |    |   | - | #       |            |           |     | Ħ  | + |
|     | -  |   |     |   |   |    |   |    | Η  |    |   |   |    |           | -  |   | +  |           | -  |    |    |    | -     | H        |           |     |          |    |    |    | - | Ŧ | H       |            |           | H   | F  | 7 |
|     |    |   |     |   |   |    |   |    |    |    |   |   |    |           |    |   |    |           | -  |    |    |    |       |          |           |     |          |    |    |    |   | - | Ħ       |            |           | E   | Ē  | - |
|     |    |   |     |   |   |    |   |    |    |    |   |   |    |           |    |   |    |           |    |    |    |    |       |          |           |     |          |    |    |    |   | - | #       |            |           | Ħ   | Ē  | + |
|     |    |   |     |   |   |    |   |    |    |    |   |   |    |           |    |   |    |           |    |    |    |    |       |          |           |     |          |    |    |    |   | - | +       |            |           |     |    | + |
|     |    |   |     |   |   |    |   |    |    |    |   |   |    |           |    |   |    |           |    |    |    |    |       |          |           |     |          |    |    |    |   | # | Ħ       |            |           | F   | F  | - |
|     |    |   |     |   |   |    |   |    |    |    |   |   |    |           |    |   |    |           |    |    |    |    |       |          |           |     |          |    |    |    |   | - | Ħ       | -          |           | E   | E  | - |
|     |    |   |     |   |   |    |   |    |    |    |   |   |    |           |    |   |    |           |    |    |    |    |       |          |           |     |          |    |    |    |   | - | #       |            |           | Ħ   | Ē  | + |
|     |    |   |     |   |   |    |   |    |    |    |   |   |    |           |    |   | _  |           |    |    |    |    |       |          |           |     |          |    |    |    |   |   | -       |            |           |     |    | + |
|     |    |   |     |   |   |    |   |    |    |    |   |   |    |           |    |   |    |           |    |    |    |    |       |          |           |     |          |    |    |    |   | - |         |            |           | Þ   |    | - |
|     |    |   |     |   |   |    |   | #  |    |    |   |   |    | Ħ         |    |   |    |           |    |    | #  |    |       |          |           |     |          |    |    |    |   | # | Ħ       |            |           | Ħ   | Ē  | + |
|     |    |   |     |   |   |    |   |    |    |    |   |   |    |           |    |   |    |           |    |    |    |    |       |          |           |     |          |    |    |    |   | - | Ħ       |            |           | E   | Ē  | - |
|     |    |   |     |   |   |    |   |    |    |    |   |   |    |           |    |   |    |           |    |    |    |    |       |          |           |     |          |    |    |    |   | - | Ħ       |            |           |     | Ħ  | + |
|     |    |   |     |   |   |    |   |    |    |    |   |   |    |           |    |   |    |           |    |    |    |    |       |          |           |     |          |    |    |    |   | Ŧ | Ħ       |            |           | F   | Ē  | - |
|     |    |   |     |   | Ħ | Ħ  | Ħ | #  |    |    | + |   |    | Ħ         |    |   | +  |           | +  |    | #  | Ħ  | Ħ     | Ħ        | Ħ         | Ħ   |          | #  | Ħ  | Ħ  | Ħ | Ħ | Ħ       | Ħ          | Ħ         | Ħ   | Ħ  | + |
|     |    |   |     |   |   |    |   |    | ļ  |    |   |   |    |           |    |   |    |           |    | H  |    |    |       |          |           |     | H        |    |    |    |   | ₽ | Ħ       |            | Ħ         | Ħ   | Ħ  | ŧ |
|     | Π  |   | Ħ   | Ħ | ſ | F  | Π | Π  | Ħ  | П  | T | T |    | Π         | Π  | Ħ | T  | $\square$ | T  | Ħ  | Π  | Π  | F     | ſ        | Π         | F   |          | T  | Π  | Π  | T | Ŧ | F       | Ħ          | Ŧ         | F   | Ħ  | ŧ |
|     |    |   |     |   | H | Ħ  | Ħ |    | Ħ  | 1  |   |   |    |           |    |   | +  |           |    |    |    |    |       |          | #         |     |          | #  | Ħ  | Ħ  |   | Ħ | Ħ       | Ħ          | Ħ         | Ħ   | Ħ  | + |
|     |    |   |     |   | E |    |   |    | þ  | 1  |   |   |    |           |    |   |    |           |    |    |    | Ħ  |       | Ħ        |           |     |          |    | Ħ  |    |   | Ħ | Ħ       |            |           | Ħ   | Ħ  | + |
|     | H  | # | Ħ   | Ŧ | I | I  | I | ſ  | Ţ  |    | T | T |    | ſ         |    | Ħ | T  | Ħ         | F  | Ħ  | ſ  | I  | I     | I        | Ħ         | I   | Ħ        | Ħ  | Ħ  | I  | I | Ŧ | Ħ       | Ħ          | Ŧ         | F   | Ħ  | ļ |
|     |    |   |     |   | H |    |   |    | Ħ  | 1  |   |   |    |           |    |   | +  |           |    |    |    |    |       | Ħ        |           |     |          |    | Ħ  |    |   | # | Ħ       |            | Ħ         | Ħ   | Ħ  | + |
|     |    |   |     |   | E |    |   |    | ļ  | 1  |   |   |    |           |    |   | +  |           |    |    |    | ₽  |       | Ħ        |           |     |          |    | Ħ  |    |   | # | Ħ       | H          |           | Ħ   | Ħ  | + |
| T.  | F  | Ħ | Ħ   | Ŧ | F | F  | Ħ | Ħ  | Ħ  | T  | T | T | T  | T         |    | F | T  | Ħ         | Ŧ  | Ħ  | T  | Ħ  | F     | ſ        | Ħ         | F   | Ħ        | T  | F  | F  | F | Ŧ | F       | Ħ          | Ŧ         | Ŧ   | Ħ  | 1 |
|     |    |   |     |   | H |    | # | #  | #  | +  |   |   |    | #         | +  |   | +  |           |    | #  | #  | ₽  | #     | H        | #         | -   |          | #  | Ħ  | #  | H | Ħ | Ħ       | Ħ          | Ħ         | Ħ   | Ħ  | + |
|     |    |   |     |   | Ľ |    |   |    |    | 1  |   |   |    |           |    |   | 1  |           |    |    |    |    |       |          |           |     |          |    |    |    |   | # | Ħ       |            | Ħ         | Ħ   | Ħ  | + |
|     | H  | Ħ | Ħ   | Ħ | F | f  | Ħ | Ħ  | Ħ  |    | Ŧ |   | Ŧ  | Ħ         |    | Ħ | Ŧ  |           | Ŧ. | Ħ  | Ħ  | H  | Ħ     | I        | Ħ         |     | Ħ        | Ħ  | Ħ  |    | Ħ | Ħ | Ħ       | Ħ          | +         | Ħ   | Ħ  | + |
|     |    |   |     |   | Ħ | Ħ  | Ħ | Ħ  | Ħ  | 1  | Ŧ |   |    | Ħ         |    |   | +  |           | Ŧ  | Ħ  | Ħ  | Ħ  | Ħ     |          | Ħ         | H   | Ħ        | #  | Ħ  | Ħ  | H | Ħ | Ħ       | Ħ          | Ħ         | Ħ   | Ħ  | + |
|     |    |   |     |   | Ħ |    |   |    | ₽  | t  |   |   |    |           | Ħ  |   | +  |           |    |    |    | Ħ  |       | Ħ        |           |     |          |    | Ħ  |    |   | Ħ | Ħ       |            | Ħ         | Ħ   | Ħ  | 1 |
|     | H  |   |     | Ŧ | I | I  | I |    | ſ  | ſ  | T | H | -  |           |    | Ħ | T  |           |    |    |    |    | IT    | I        |           | I   |          |    |    | I  | I | Ŧ | F       | Ħ          | F         | F   | Ħ  | + |
|     |    |   |     |   | Ħ |    |   |    |    | 1  | + |   |    |           |    |   | t  |           |    |    |    | H  |       | Ħ        |           |     |          |    | Ħ  |    |   | Ħ | Ħ       | Ħ          | Ħ         | Ħ   | Ħ  | + |
|     |    |   |     |   | Ľ |    |   |    |    |    |   |   |    |           |    |   |    |           |    |    |    |    |       | Ħ        |           |     |          |    | ļ  |    |   |   |         |            |           | 210 | 2  | 1 |
|     |    |   |     | 1 |   |    |   |    |    | -  |   | _ | _  |           | _  |   |    |           |    |    |    |    |       |          |           |     |          |    |    |    |   | # |         |            |           | Ħ   | F  | - |
|     |    |   |     |   |   |    |   |    |    |    |   |   |    |           |    |   |    |           |    |    |    | Π  | Π     |          |           |     |          |    |    |    |   |   |         |            |           | E   | E  | - |
|     |    |   |     |   |   |    |   |    |    |    |   |   |    |           |    |   |    |           |    |    |    |    |       |          |           |     |          |    |    |    |   | + | +       |            |           | Ħ   | Ē  | + |
|     |    |   |     |   |   |    |   |    |    |    |   |   |    |           |    |   |    |           |    |    |    |    |       |          |           |     |          |    |    |    |   | - |         |            | 2         | 200 | 0  | - |
|     |    |   |     |   |   |    |   |    |    |    |   |   |    |           |    |   |    |           | -  |    |    |    |       |          |           |     |          | -  |    |    |   | - | Ħ       |            |           | E   | Ē  | - |
|     |    |   |     |   |   |    |   |    |    |    |   |   |    |           |    |   |    |           |    |    |    |    |       |          |           |     |          |    |    |    |   | # | Ħ       |            |           | Ħ   | Ē  | - |
|     |    |   |     |   |   |    |   |    |    |    |   |   |    |           |    |   | -  |           |    |    |    |    |       |          |           |     |          |    |    |    |   | # | Ħ       |            |           | 210 |    | - |
|     | _  |   |     | - |   |    |   |    |    | -  | _ | _ |    |           | -  | _ |    |           |    |    |    |    |       |          |           |     |          |    |    |    |   | - | -       |            | -         | 211 | 1  | - |
|     |    |   |     |   |   |    |   |    |    |    |   |   |    | $\square$ |    |   |    |           | -  |    |    |    |       |          | Π         | Π.  |          | -  |    |    |   | # | Ħ       |            |           | Ħ   | F  | - |
|     |    |   |     | - |   |    |   |    |    |    |   |   |    |           |    |   |    |           |    |    |    |    |       |          |           |     |          | -  |    |    |   | - | Ħ       |            |           | E   | Ē  | - |
|     |    |   |     |   |   |    |   |    |    |    |   |   |    |           |    |   |    |           |    |    |    |    |       |          |           |     |          |    |    |    |   | + | Ħ       |            | 2         | 200 | D  | - |
|     |    |   |     |   |   |    | H | Π  |    |    | T |   |    |           |    |   |    |           | T  |    | T  | Π  | H     | Π        |           |     |          |    |    |    | H | T | F       |            |           | H   | F  | - |
|     |    |   |     |   |   |    |   |    |    |    |   |   |    |           |    |   |    |           |    |    |    |    |       |          |           |     |          |    |    |    |   |   | Ħ       |            |           | E   |    | - |
|     |    |   |     |   |   |    |   | #  | +  |    | - |   | #  | #         |    |   |    |           | +  |    | #  |    |       |          | #         | -   |          | ++ |    |    | - | # | Ħ       |            |           | Ħ   | F  | - |
|     |    |   | H   | H | F | I  |   |    | f, | ſ  | T | H | #  |           |    | Ħ |    | Ħ         | F  | Ħ  |    | H  | Ħ     | I        | #         | IT  | H        | #  |    | Ħ  |   | Ħ | Ħ       | Ħ          |           | 210 | 2  | - |
|     | H  |   |     |   | ſ |    |   | T  | Ţļ | 11 |   |   | 1  | Ħ         | Π  |   | Ť  |           |    |    | Ħ  | Ħ  | Ħ.    | Ħ        | #         | =   |          | +  | H  |    |   | Ħ | Ħ       |            |           | Ħ   | Ħ  | - |
|     |    |   |     |   | H |    |   |    | ₽  | +  |   |   | #  |           |    |   | +  |           |    | 曲  |    |    | Ħ     | Ħ        |           |     |          | #  | H  |    |   | Ħ | Ħ       |            |           | Ħ   | Ħ  | - |
|     |    |   | ļļļ |   |   |    |   |    | ļ  |    |   |   |    |           |    |   |    |           |    | Ħ  |    |    |       |          |           |     | Ħ        |    | Ħ  |    |   | # | Ħ       |            |           |     |    | - |
|     | Ħ  | Ħ |     | Ħ | F | I  | H |    | Ħ  | f  | T | H |    |           |    | Ħ | T  |           | F  |    |    | H  | Ħ     | Ħ        |           |     |          |    |    |    | H | Ħ | Ħ       | Ħ          |           | 220 | 1  | - |
|     |    |   |     |   |   |    |   |    | Ħ  | 1  |   |   |    |           |    |   |    |           |    |    |    |    |       |          |           |     |          |    | Ħ  |    |   | Ħ | Ħ       |            |           | Ħ   | Ħ  | - |
|     |    |   |     |   | Ē | Ħ  | Ħ |    | Ħ  | 1  |   |   |    |           | Ħ  |   | t  |           |    |    |    | Ħ  |       | Ħ        | Ħ         |     |          |    | Ħ  |    | Ħ | Ħ | Ħ       |            | Ħ         | Ħ   | Ħ  | - |
|     |    |   |     |   |   | f  | l |    | ļ  |    |   |   |    |           |    |   |    |           | Ŧ  | Ħ  |    |    | l     |          | H         |     | H        | H  | H  | F  | J | Ħ | f       | Ħ          |           | 210 | 5  | - |
|     | Π  | T |     | Ħ | Π | F  | T | Π  | Ţļ | Π  |   |   | T  | T         | Π  | Π | 1  |           |    |    | T  | f  | П     | T        | T         | T   |          | T  | Π  | Π  | Ħ | Ŧ | F       | Ħ          |           | Ħ   | Ħ  | - |
|     |    |   |     |   | H |    |   |    |    | 1  |   |   |    |           |    |   | ł  |           |    |    |    |    |       |          |           |     |          |    | H  |    |   | # | Ħ       |            | Ħ         | Ħ   | Ħ  | - |
|     |    |   | ļļļ |   | H | Ħ  | Ħ | Ħ  | Ħ  |    |   |   |    | Ħ         |    |   | +  |           |    | H  | Ħ  | H  |       | I        | Ħ         |     | Ħ        |    | Ħ  | H  | H | Ħ | Ħ       | Ħ          | Ħ         | Ħ   | Ħ  | - |
|     | H  |   | H   | Ħ | F | Ħ  | H | H  | f  | ſ  | F | H | T  | -         |    | F | T  | Ħ         | F  | Ħ  | -  | H  | H     | I        | Ħ         | H   |          | Ħ  | H  | H  | H | Ħ | Ħ       | Ħ          | 2         | 200 | D_ | - |
|     |    |   |     |   | H | H  | Ħ |    |    | 1  |   |   |    |           |    |   |    |           |    |    |    | H  | H     |          | Ħ         |     |          |    | Ħ  |    | Ħ | Ħ | Ħ       | H          | Ħ         | Ħ   | Ħ  |   |
|     |    |   |     |   | H |    |   |    |    | 1  |   |   |    |           |    |   | +  |           |    |    |    |    |       |          |           |     |          |    | H  |    |   | Ħ | Ħ       |            | Ħ         | Ħ   | Ħ  | - |
| ļļĒ |    | Ħ | Ħ   |   | t | t  | Ħ | H  | Ħ  |    |   |   | Ħ  | Ħ         | Ħ  |   | t  | H         |    | Ħ  | H  | Ħ  | Ħ     | f        | Ħ         | H   | Ħ        | ļſ | Ħ  | ļſ | l | Ħ | Ħ       | Ħ          |           | Ħ   | þ  | - |
|     |    |   | ₽₩  | - | F | #. | # | #  | Ŧ, | +  | + |   | ++ |           | +  | - | +  | +         |    |    |    | H  | +     | Ħ        | Ħ         | +   |          | +  | H  | +  | H | Ŧ | Ħ       | H          | Ŧ         | 210 | 1  | - |
|     |    |   |     |   |   |    |   |    |    |    |   |   |    |           |    |   |    |           | +  |    |    |    |       |          | Ħ         |     |          |    |    |    |   | # | Ħ       |            |           | Ħ   | Ħ  | - |
|     |    |   | Ħ   | Ħ | H | 1  | Ħ |    | ļ  | 1  |   |   |    |           |    |   | 1  |           |    | Ħ  |    | H  | Ħ     | Ħ        |           | H   | Ħ        | Ħ  | Ħ  | Ħ  | H | Ħ | Ħ       |            | Ħ         | Ħ   | Ħ  |   |
|     |    |   | Ħ   |   | H |    | H |    | Ħ  | 1  |   |   |    |           |    | Ħ | +  |           |    |    |    |    |       |          | Ħ         |     |          |    | Ħ  |    |   | Ħ | Ħ       |            | -         | 200 | h  | - |
|     |    |   |     |   | Ħ |    | Ħ |    | ₽  | 1  |   |   |    |           | Ħ  |   | 1  |           |    |    |    | Ħ  | Ħ     | Ħ        |           |     |          |    | Ħ  |    |   | Ħ | Ħ       |            |           | 1   | 1  |   |
|     | H  |   |     | Ŧ | I | IT | I |    | ſ  | ſ  | T | H | Ŧ  |           |    | Ħ | T  |           | F  | Ħ  |    | Π  | IT    | I        |           | IT  |          |    |    | IT | I | Ħ | F       | Ħ          | Ŧ         | F   | Ħ  |   |
|     |    |   |     |   | F |    | Ħ | Ħ  |    | 1  | + |   |    |           |    |   | t  |           |    |    |    | Ħ  | H     | Ħ        | Ħ         |     |          |    | Ħ  |    | Ħ | Ħ | Ħ       | Ħ          |           | Ħ   | Ē  |   |
|     |    |   |     |   | Ľ |    |   |    |    |    |   |   |    |           |    |   |    |           |    |    |    |    |       |          |           |     |          |    | Ħ  |    |   | Ħ | Ħ       |            |           | F   | Ħ  | - |
| HT  | H  | Ħ | Ħ   |   | Í | 1F | I | Ħ  | ļ  | 1  | f | H | Ŧ  | Ħ         | I  |   | ſ  | Ħ         | Ħ  | Ħ  | Ħ  | I  | Ħ     | I        | H         | I   | Ħ        | Ħ  | Ħ  | I  | F | Ħ | Ħ       | Ħ          | F         | Ħ   | f  |   |
|     |    |   |     |   |   |    |   |    | ļļ | 1  |   |   |    |           | 10 |   | 1  |           |    | 20 |    |    |       | 13       |           |     |          |    | 40 |    |   |   | Ħ       | H          | ļ         | F   | Ħ  |   |
|     |    |   |     |   |   |    |   |    |    |    |   |   |    |           |    |   |    |           |    |    |    |    |       |          |           |     |          |    |    |    |   |   |         |            |           |     |    |   |