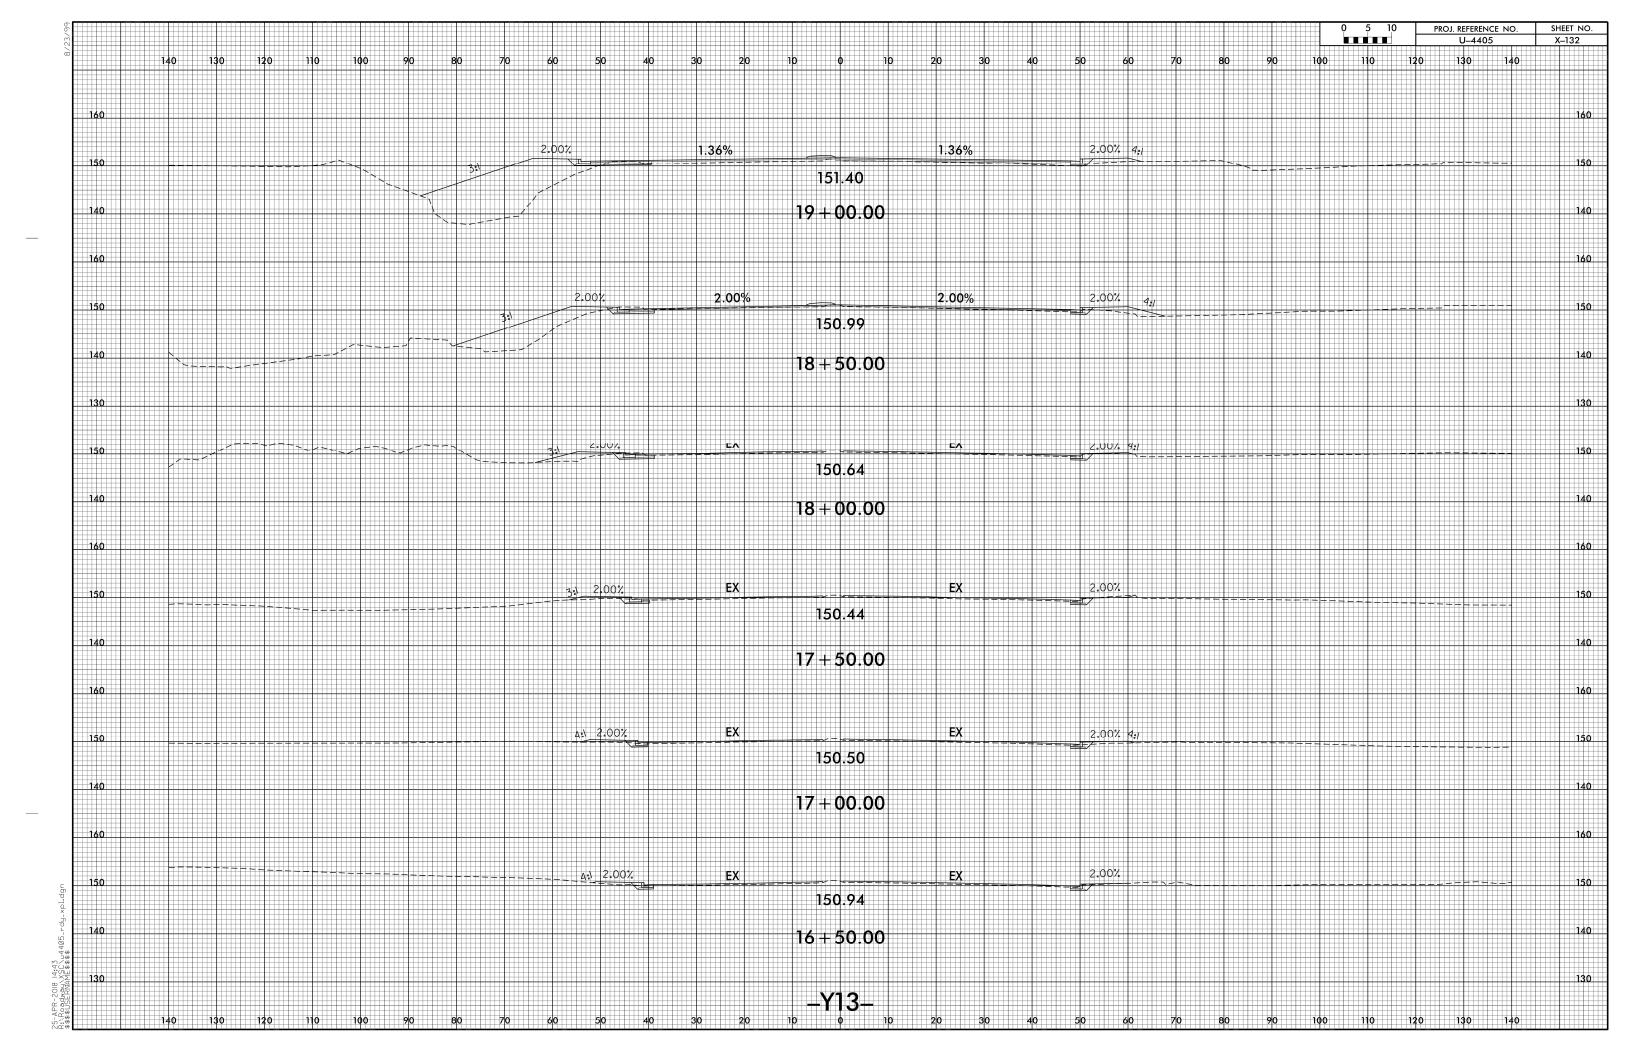

R-2016 14:43 adway/XSC/u4 SFRNAMF\$\$\$\$

\_\_\_\_

|     |    |      |    |     |     |   |     |   | 0 |    | 5   |   | 10 | ) |    |          | PR | Ol | . RE |    | RENC<br>405 | E           | NO  |    | + | SH | IEE1 | <sup>-</sup> NO. |
|-----|----|------|----|-----|-----|---|-----|---|---|----|-----|---|----|---|----|----------|----|----|------|----|-------------|-------------|-----|----|---|----|------|------------------|
|     |    |      |    |     |     |   |     |   |   |    |     |   |    |   |    |          |    |    |      |    | +05         |             |     |    |   |    | -13  | ,4               |
| 8   | 0  |      | 9  | 0   |     |   | 10  | 0 |   |    | 110 | ) |    |   | 12 | 0        |    |    | 13   | 80 |             |             | 14( | Э  |   |    |      |                  |
|     |    |      |    |     |     |   |     |   |   |    |     |   |    |   | -  |          |    |    |      |    |             |             |     |    |   |    |      |                  |
|     |    |      |    |     |     |   |     |   |   |    |     |   |    |   | -  |          |    |    |      |    |             |             |     |    |   |    |      |                  |
|     |    |      |    |     |     |   |     |   |   |    |     |   |    |   |    |          |    |    |      |    |             |             |     |    |   |    |      |                  |
|     |    |      |    |     |     |   |     |   |   |    |     |   |    |   |    |          |    |    |      |    |             |             |     |    |   |    |      |                  |
|     |    |      |    |     |     |   |     |   |   |    |     |   |    |   |    |          |    |    |      |    |             |             |     |    |   |    |      |                  |
|     |    |      |    |     |     |   |     |   |   |    |     |   |    |   |    |          |    |    |      |    |             |             |     |    |   |    |      |                  |
|     |    |      |    |     |     |   |     |   |   |    |     |   |    |   |    |          |    |    |      |    |             |             |     |    |   |    |      |                  |
|     |    |      |    |     |     |   |     |   |   |    |     |   |    |   |    |          |    |    |      |    |             |             |     |    |   |    |      |                  |
|     |    |      |    |     |     |   |     |   |   |    |     |   |    |   |    |          |    |    |      |    |             |             |     |    |   |    |      |                  |
|     |    |      |    |     |     |   |     |   |   |    |     |   |    |   |    |          |    |    |      |    |             |             |     |    |   |    |      | 190              |
|     |    |      |    |     |     |   |     |   |   |    |     |   |    |   |    |          |    |    |      |    |             |             |     |    |   |    |      |                  |
|     |    |      |    |     |     |   |     |   |   |    |     |   |    |   |    |          |    |    |      |    |             |             |     |    |   |    |      |                  |
|     |    |      |    |     |     |   |     |   |   |    |     |   |    |   |    |          |    |    |      |    |             |             |     |    |   |    |      |                  |
|     |    |      |    |     |     |   |     |   |   |    |     |   |    |   |    |          |    |    |      |    |             |             |     |    |   |    |      | 180              |
|     |    |      |    |     |     |   |     |   |   |    |     |   |    |   |    |          |    |    |      |    |             |             |     |    |   |    |      |                  |
|     |    |      |    |     |     |   |     |   |   |    |     |   |    |   | +  | #        |    |    |      |    |             | #           | Ħ   |    |   |    |      |                  |
|     |    |      |    |     |     |   |     |   |   |    |     |   |    |   |    |          |    |    |      |    |             |             |     |    |   |    |      | 170              |
|     |    |      |    |     |     |   |     |   |   |    | F   |   | ſ  |   |    | Ŧ        |    |    |      |    |             | ſ           |     |    |   |    |      |                  |
|     |    |      | Ħ  | L.  |     | Ħ |     | Ħ |   | T  | Ħ   |   | Ħ  |   |    |          | F  |    |      | Ħ  |             |             |     | Ħ  |   |    | Ħ    |                  |
| -1- |    |      |    | F 🕂 |     |   |     |   |   | ++ | -   |   | +  |   |    | +        |    |    | -    |    |             |             |     | Ħ  | Ħ | Ħ  |      |                  |
|     |    |      |    |     |     |   | Ħ   |   |   |    | Ħ   |   |    |   |    |          | H  |    |      |    | HĪ          | +           |     |    |   | Ħ  |      | 160              |
|     |    |      |    |     |     |   |     | # |   |    | Ħ   |   |    |   |    | #        |    |    |      | Ħ  |             | #           |     |    |   | Ħ  |      |                  |
|     |    |      |    |     |     |   |     |   |   |    |     |   |    |   |    | #        |    |    |      |    |             |             |     |    |   |    |      |                  |
|     |    |      |    |     |     |   |     |   |   |    |     |   |    |   |    |          |    |    |      |    |             |             |     |    |   | Ħ  |      | 150              |
|     |    |      |    |     |     |   |     |   |   |    | 1   |   |    |   |    |          |    |    |      |    |             |             |     |    |   |    |      |                  |
|     |    |      |    |     |     |   |     |   |   |    |     |   |    |   |    |          |    |    |      |    |             |             |     |    |   |    |      |                  |
|     |    |      |    |     |     |   |     |   |   |    |     |   |    |   |    |          |    |    |      |    |             | ļ           |     | Ħ  |   |    |      | 100              |
|     |    |      | Ħ  |     |     |   | Ħ   |   |   |    | F   |   | f  |   | F  |          |    |    | F    |    |             | f           |     |    |   |    |      | 180              |
|     |    |      |    |     |     |   |     |   |   |    | I   |   | ſ  |   | F  | П        | H  | J. |      |    |             | ſ           |     |    |   |    |      |                  |
|     |    |      |    |     |     |   |     |   |   |    |     |   |    |   |    | +        |    |    |      |    |             |             |     | Ħ  |   |    |      |                  |
|     |    |      |    |     |     |   |     |   |   |    |     |   |    |   |    |          |    |    |      |    |             |             |     | Ħ  |   |    |      | 170              |
|     |    |      |    | Ħ   |     | Ħ |     |   |   |    |     |   |    |   | +  | #        |    |    |      | Ħ  |             | #           |     |    |   |    |      |                  |
|     |    |      |    |     |     |   |     |   |   |    |     |   |    |   |    |          |    |    |      |    |             | #           |     |    |   |    |      |                  |
|     |    |      |    | Ħ   |     |   |     |   |   |    | 1   |   |    |   | -  | 1+       | +  | +- | +    |    | 44          | -           |     |    |   |    |      | 140              |
|     |    |      |    |     |     |   |     |   |   |    | Ħ   |   |    |   |    |          |    |    |      |    |             | Ħ           |     |    |   |    |      | 160              |
|     | H. |      |    | H   | Ħ   | H | Ħ   |   |   |    | I   |   | H  |   |    | Ŧ        |    |    | l    |    |             | ļ           | H   | Ħ  |   | ШĒ |      |                  |
|     |    |      | Ħ  |     |     |   |     |   |   |    | F   |   | ſ  |   | F  | f        |    |    | F    |    |             | f           |     |    |   |    |      |                  |
|     |    |      | H  | H   | Ħ   |   | Ŧ   |   |   | 1  | F   | H | -  | Ħ | F  | Ŧ        | H  | 1  | F    |    | H           | -           | Ŧ   | H  |   | Ħ  |      | 150              |
|     |    |      |    |     |     |   |     |   |   |    |     |   |    |   |    |          |    |    |      |    |             | $\parallel$ |     |    |   |    |      |                  |
|     |    |      |    |     |     |   |     |   |   |    | H   |   |    |   |    |          |    |    |      |    |             | $\parallel$ |     |    |   |    |      |                  |
|     |    |      |    | Ħ   |     | Ħ |     | # |   |    |     |   |    |   |    | #        |    |    |      | Ħ  |             | #           |     |    |   | Ħ  |      | 180              |
|     |    |      | Ħ  | Ħ   |     | Ħ |     | + |   | +  | Ħ   |   | +  |   |    | +        |    | +  | Ħ    | Ħ  |             | +           | Ħ   |    |   |    | Ħ    | 100              |
|     |    |      |    |     |     |   | +   |   |   |    |     |   |    |   | +  |          |    |    |      |    |             |             |     |    |   |    |      |                  |
|     |    |      |    |     |     |   |     |   |   |    |     |   |    |   |    |          |    |    |      |    |             | Ħ           |     | Шſ |   |    |      |                  |
|     |    | HE   | H  | H   |     | Ħ |     |   |   |    | F   |   |    |   |    |          |    |    |      | Ħ  | H           |             |     |    | H |    |      | 170              |
|     |    |      | H  | H   | Ħ   | Ħ | Ħ   | Ħ |   | Ŧ  | I   | H | ſ  |   |    | f        |    | Ŧ  |      | Ħ  | HT          | ſ           |     | Ħ  | H |    | Ħ    |                  |
|     |    |      | Ħ  | Ħ   | Ħ   |   |     | Ħ |   | Ħ  | Ħ   | Ħ | T  |   |    | Ŧ        | Ħ  |    |      | Ħ  |             | T           | T   | Ħ  | Ħ | Ħ  |      |                  |
|     |    | +++- | ++ | +-  | + + |   | -   |   |   | -  | Ħ   |   |    |   |    |          |    | #  |      |    |             | Ħ           | Ħ   | Ħ  | Ħ | Ħ  |      | 160              |
|     |    |      |    |     |     |   |     |   |   |    | T   |   |    |   |    |          |    |    |      |    | Ħ           | T           | T   |    |   |    |      |                  |
|     |    |      |    |     |     |   |     |   |   |    |     |   |    |   | +  |          |    |    |      |    |             |             |     |    |   |    |      |                  |
|     |    |      |    |     |     |   |     |   |   |    | Ħ   |   |    |   | +  | #        |    |    |      | Ħ  |             | Ħ           |     |    |   |    |      |                  |
|     |    |      |    |     |     |   |     |   |   |    | +   |   | +  |   |    |          |    |    |      |    |             |             |     |    |   |    |      | 150              |
|     |    |      |    |     |     |   |     |   |   |    |     |   |    |   |    | #        |    |    |      |    |             | #           |     |    |   |    |      |                  |
|     |    |      |    |     |     |   | +   |   |   |    |     |   |    |   | +  | #        |    |    |      | #  |             |             |     |    |   |    |      |                  |
|     |    |      |    |     |     |   |     |   |   |    |     |   |    |   |    |          |    |    |      |    |             |             |     |    |   |    |      | 180              |
|     |    |      |    |     |     |   |     |   |   |    | f   |   | H  |   |    |          |    |    |      |    |             | Ħ           | F   | H  |   |    |      |                  |
|     |    | HE   | Ħ  | H   |     | Ħ |     | Ħ |   | F  | F   |   | I  |   |    | Ŧ        |    |    |      | Ħ  |             |             |     | Ħ  | H |    |      |                  |
|     |    |      | H  | Ħ   | T   | Ħ | F   | Ħ |   | f  | F   | H |    | H | Ŧ  | T        | F  | f  | F    | Ħ  | HT          | Ħ           | T   | Ħ  | Ħ | Ħ  | Ħ    |                  |
|     |    |      | ₩  | Ħ   |     | ₩ | H   |   |   |    | H   |   |    |   |    | +        |    |    |      | Ħ  |             |             |     |    |   | Ħ  | #    | 170              |
|     |    |      |    |     |     |   |     |   |   |    |     |   |    |   | +  | #        |    |    |      |    |             | #           |     |    |   | Ħ  |      |                  |
|     |    |      |    |     |     |   |     |   |   |    |     |   |    |   |    |          |    |    |      |    |             |             |     |    |   |    |      |                  |
|     |    | +++  |    |     | H   |   | ++- |   |   |    |     |   | 4  |   |    |          |    |    |      |    |             |             |     |    |   |    |      | 160              |
|     |    |      |    |     |     |   |     |   |   |    | ſ   |   |    |   |    |          |    | I  | Ĩ    |    |             | Ť           | T   |    |   |    |      |                  |
|     |    |      |    | H   |     |   |     |   |   |    |     |   |    |   |    |          |    |    |      |    |             |             | F   | H  |   | HĒ |      |                  |
|     |    |      |    |     |     |   |     |   |   |    | F   |   | ſ  |   |    | <b>H</b> |    |    |      |    |             | Ħ           |     |    |   |    |      | 1                |
|     |    |      | Ħ  |     |     | Ħ |     |   |   | Ħ  | F   |   |    |   |    | -        |    |    |      | Ħ  |             |             | T   | H  |   | H  | H    | 150              |
|     |    | 1    | H  |     | Ŧ   |   | Ŧ   |   |   |    | H   |   | f  |   | 12 | <b>H</b> |    |    |      |    | H           | T           |     |    |   |    |      |                  |
| 8   |    |      |    | 0   |     |   | 10  |   |   |    | 110 |   |    |   |    |          |    |    | 13   |    |             |             | 14( |    |   |    |      |                  |