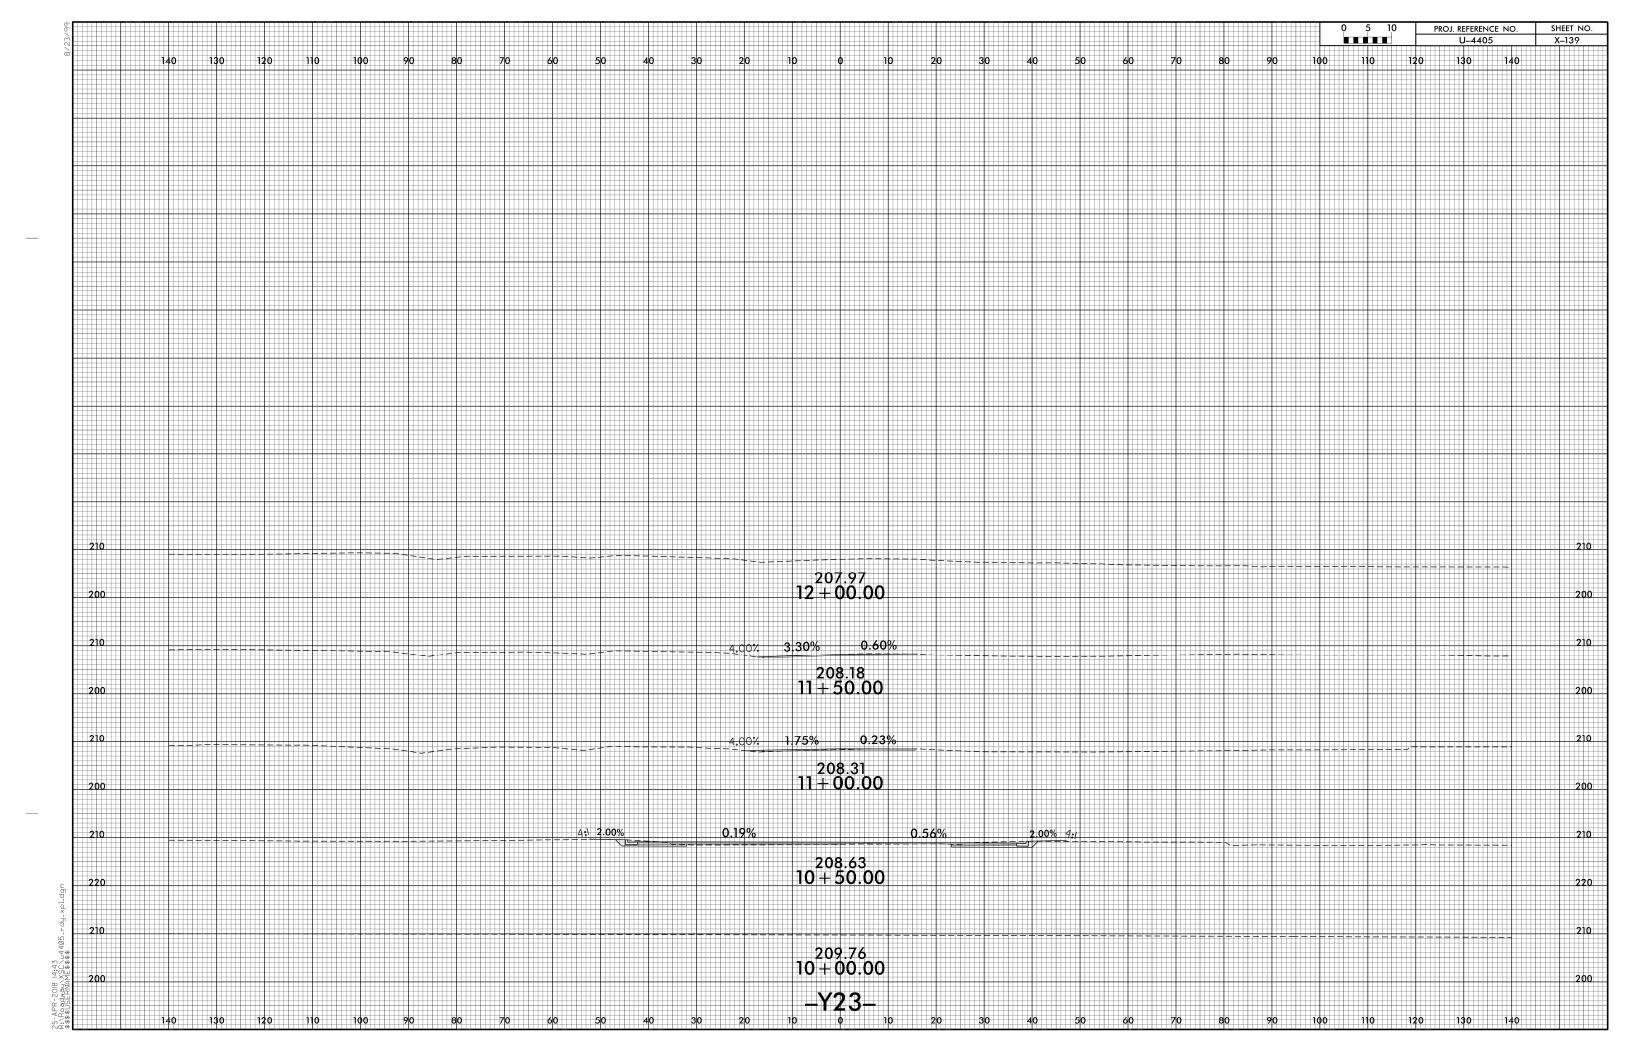

|              |          |        |     |                                         |
|                                         |                  |           |                 |              |          |        |     |                                         |
|                                         |                  |           |                 |              |          |        |     | 200                                     |
|                                         |                  |           |                 |              |          |        |     | 200                                     |
| 80                                      |                  | 90        | 100             | 110          | 120      | 130    | 140 | 200                                     |













R-2016 14:43 adway/XSC/u4 ISFRNAMF\$\$\$\$\$

\_\_\_\_

|     |          |    |                |                |   |    |    |     | 0   | :   | 5      | 1           | 0  |     |           | PR | OJ. | RE  | FERE | NCE | NO.  |     |    | SHE |           |             | ).   |
|-----|----------|----|----------------|----------------|---|----|----|-----|-----|-----|--------|-------------|----|-----|-----------|----|-----|-----|------|-----|------|-----|----|-----|-----------|-------------|------|
|     |          |    |                |                |   |    |    |     |     |     |        |             |    |     |           |    |     |     |      | 05  |      |     |    | X-' | 144       |             | H    |
| 8   | 0        |    | 9              | 90             |   |