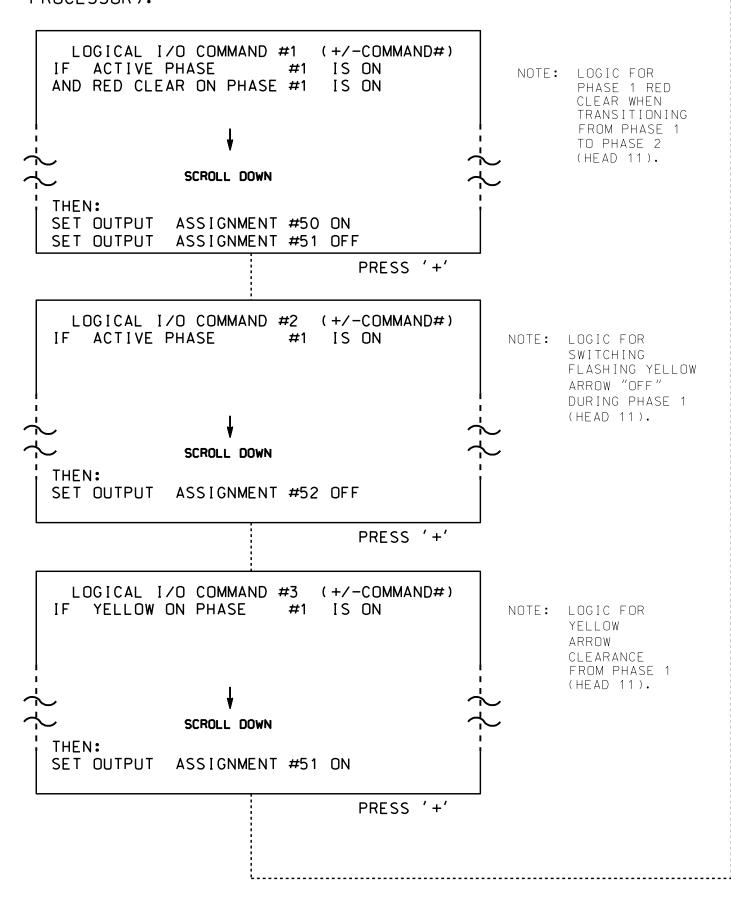

## TO PRODUCE SPECIAL FYA-PPLT SIGNAL SEQUENCE

(program controller as shown below)

- 1. FROM MAIN MENU PRESS '2' (PHASE CONTROL), THEN '1' (PHASE CONTROL FUNCTIONS). SCROLL TO THE BOTTOM OF THE MENU AND ENABLE ACT LOGIC COMMANDS 1, 2, 3, 4, 5 AND 6.
- 2. FROM MAIN MENU PRESS '6' (OUTPUTS), THEN '3' (LOGICAL I/O PROCESSOR).

## OUTPUT REFERENCE SCHEDULE

OUTPUT 39 = Overlap D Red OUTPUT 40 = Overlap D Yellow OUTPUT 41 = Overlap D Green OUTPUT 50 = Overlap A Red OUTPUT 51 = Overlap A Yellow OUTPUT 52 = Overlap A Green

PROJECT REFERENCE NO. Sig. 2.2 U-5963