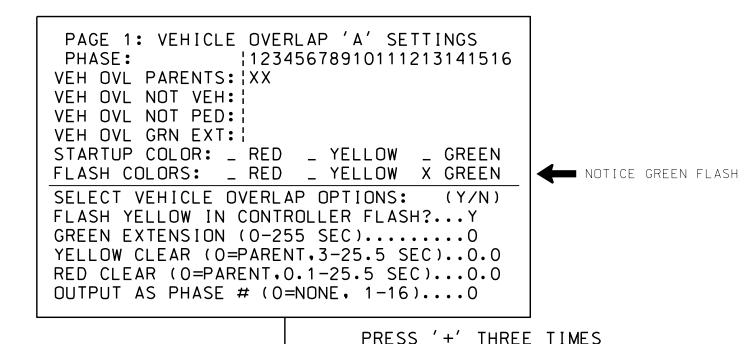

## OVERLAP PROGRAMMING DETAIL

(program controller as shown below)

FROM MAIN MENU PRESS '8' (OVERLAPS), THEN '1' (VEHICLE OVERLAP SETTINGS).

PAGE 1: VEHICLE OVERLAP 'D' SETTINGS 12345678910111213141516 VEH OVL PARENTS: X X VEH OVL NOT VEH: | VEH OVL NOT PED: VEH OVL GRN EXT: : STARTUP COLOR: \_ RED \_ YELLOW \_ GREEN FLASH COLORS: \_ RED \_ YELLOW X GREEN NOTICE GREEN FLASH SELECT VEHICLE OVERLAP OPTIONS: (Y/N) FLASH YELLOW IN CONTROLLER FLASH?...Y GREEN EXTENSION (0-255 SEC).....0 YELLOW CLEAR (O=PARENT,3-25.5 SEC)..0.0 RED CLEAR (0=PARENT.0.1-25.5 SEC)...0.0 OUTPUT AS PHASE # (0=NONE, 1-16)....0

PRESS '+' THREE TIMES

PAGE 1: VEHICLE OVERLAP 'G' SETTINGS ¦12345678910111213141516 VEH OVL PARENTS: VEH OVL NOT VEH: VEH OVL NOT PED: ; VEH OVL GRN EXT: | STARTUP COLOR: \_ RED \_ YELLOW \_ GREEN FLASH COLORS: \_ RED \_ YELLOW \_ GREEN SELECT VEHICLE OVERLAP OPTIONS: (Y/N) FLASH YELLOW IN CONTROLLER FLASH?...N GREEN EXTENSION (0-255 SEC)..... YELLOW CLEAR (O=PARENT,3-25.5 SEC)..0.0 RED CLEAR (0=PARENT,0.1-25.5 SEC)...0.0 OUTPUT AS PHASE # (0=NONE, 1-16)....0