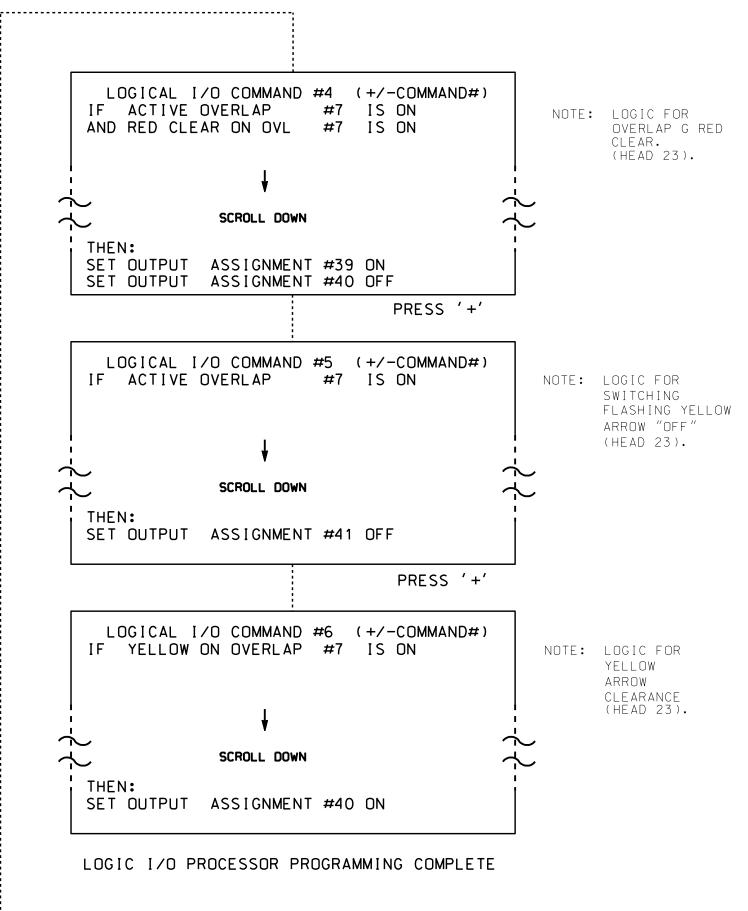

## TO PRODUCE SPECIAL FYA-PPLT SIGNAL SEQUENCE

(program controller as shown below)

- 1. FROM MAIN MENU PRESS '2' (PHASE CONTROL), THEN '1' (PHASE CONTROL FUNCTIONS). SCROLL TO THE BOTTOM OF THE MENU AND ENABLE ACT LOGIC COMMANDS 1, 2, 3, 4, 5 AND 6.
- 2. FROM MAIN MENU PRESS '6' (OUTPUTS), THEN '3' (LOGICAL I/O PROCESSOR).

## OUTPUT REFERENCE SCHEDULE

OUTPUT 39 = Overlap D Red OUTPUT 40 = Overlap D Yellow OUTPUT 41 = Overlap D Green OUTPUT 50 = Overlap A Red OUTPUT 51 = Overlap A Yellow OUTPUT 52 = Overlap A Green

PROJECT REFERENCE NO. Sig. 2.2 U-5963