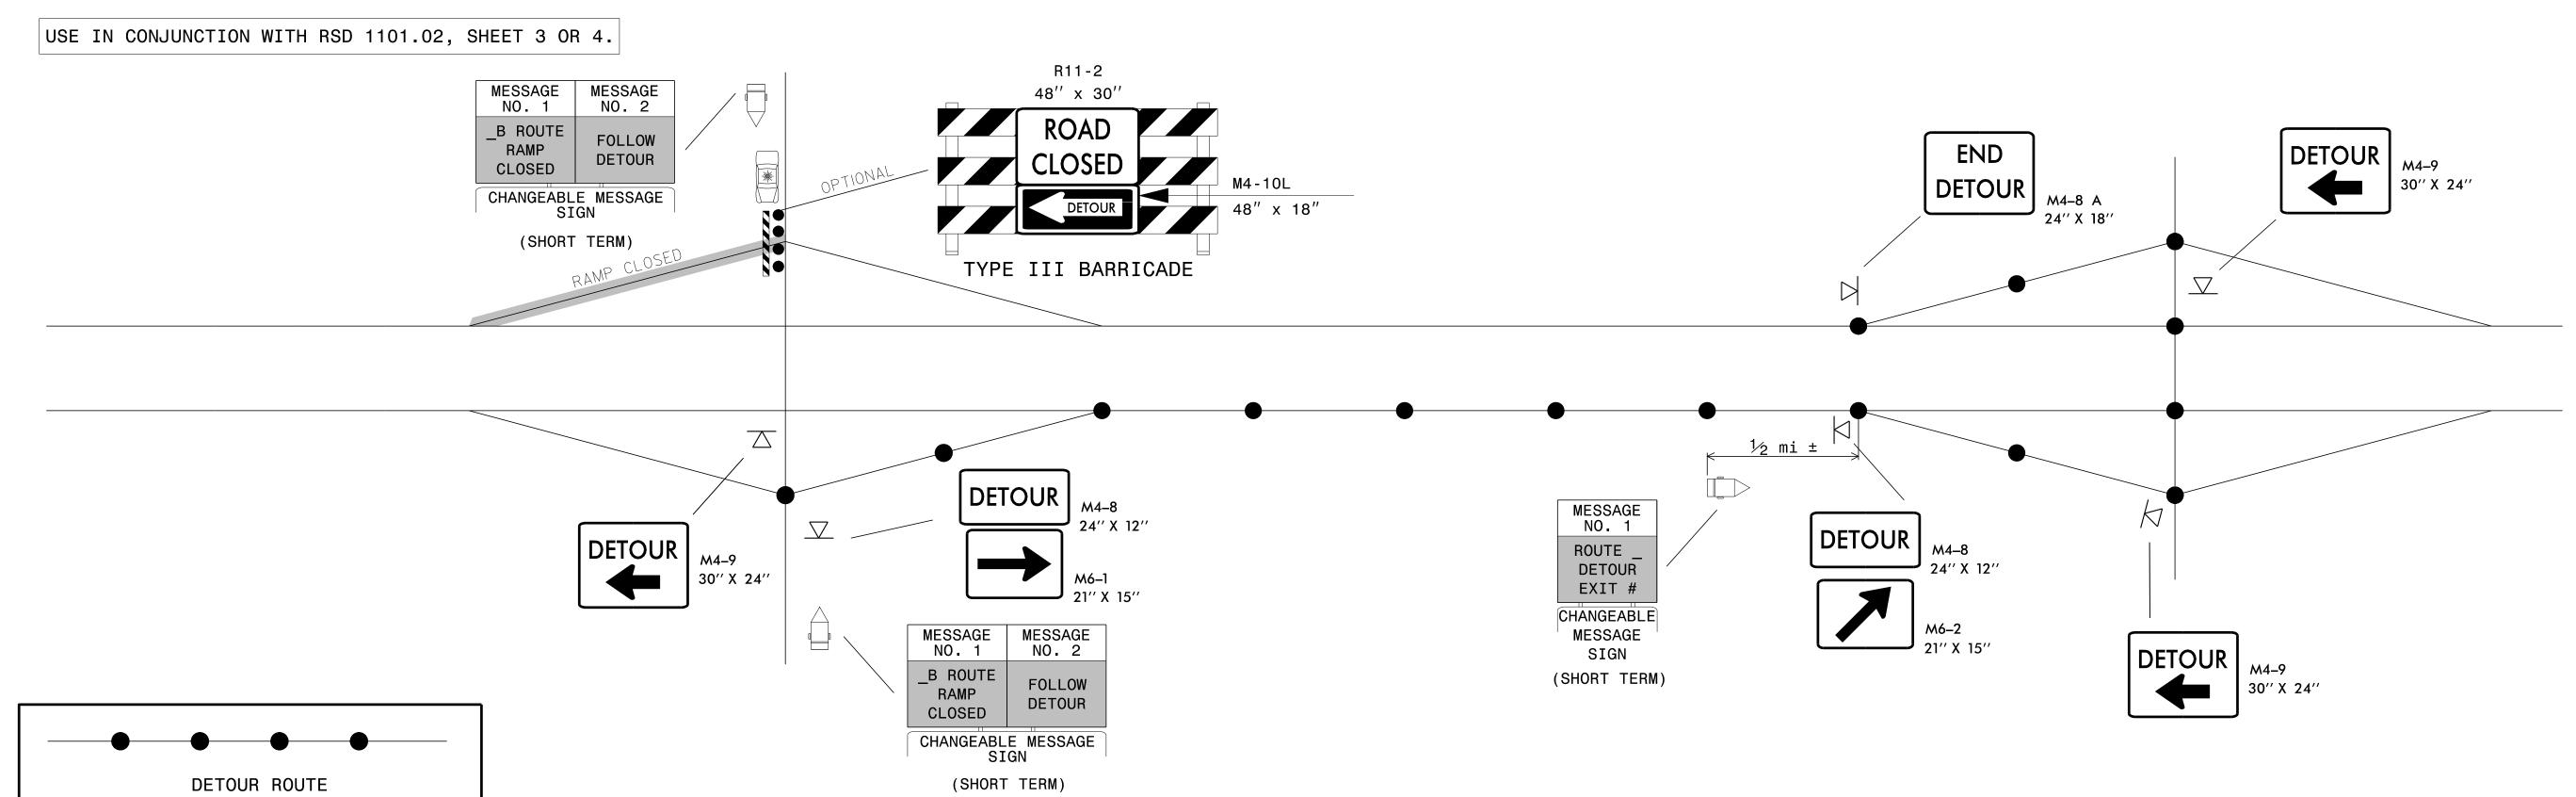

## SHORT TERM CLOSURE AND DETOUR OF ON-RAMP TO ADJACENT INTERCHANGE

LAW ENFORCEMENT

## GENERAL NOTES:

CHANGEABLE MESSAGE SIGN

(SHORT TERM)

CHANGEABLE MESSAGE SIGN

(SHORT TERM)

1 1. THIS DRAWING IS INTENDED FOR USE DURING SHORT TERM CLOSURES OF INTERSTATE AND FREEWAY RAMPS.

TYPE III BARRICADE

- 2. RAMP CLOSURES SHALL BE APPROVED BY THE ENGINEER.
- 3. IF RAMP CLOSURE RESTRICTIONS APPLY, SEE SPECIAL PROVISION, "INTERMEDIATE CONTRACT TIMES AND LIQUIDATED DAMAGES".
- 4. ADDITIONAL CHANGEABLE MESSAGE SIGNS AND POSSIBLE DETOUR SIGNS MAY BE NECESSARY FOR MORE COMPLEX CLOSURES/DETOURS. COMPENSATION FOR ADDITIONAL DEVICES SHALL BE MADE BASED ON THE UNIT BID PRICE FOR THE RESPECTIVE DEVICE.

MESSAGE SIGN

(SHORT TERM)

SHORT TERM CLOSURE
AND DETOUR OF
INTERSTATE/FREEWAY
RAMPS

UNWZICNDESIGNGMOUPSNSGUAASBNDAISNINTERSTATE RESURTACING PROVISIONS ANA DETAIISNIYPICAIUTTH Redais