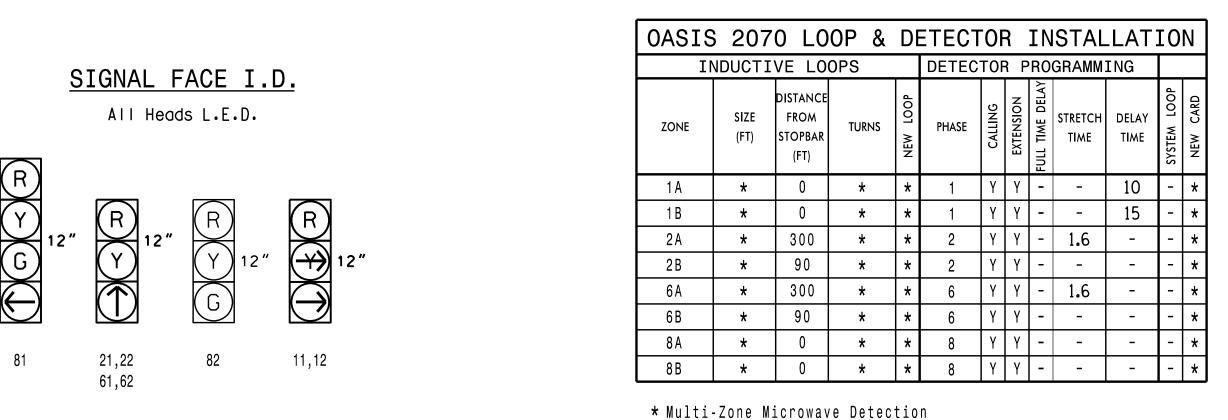

PHASING DIAGRAM

02+6

TABLE OF OPERATION

FACE

21,22

61,62

PHASE

\* These values may be field adjusted. Do not adjust Min Green and Extension times for phases 2 and 6 lower than what is shown. Min Green for all other phases should not be lower than 4 seconds.