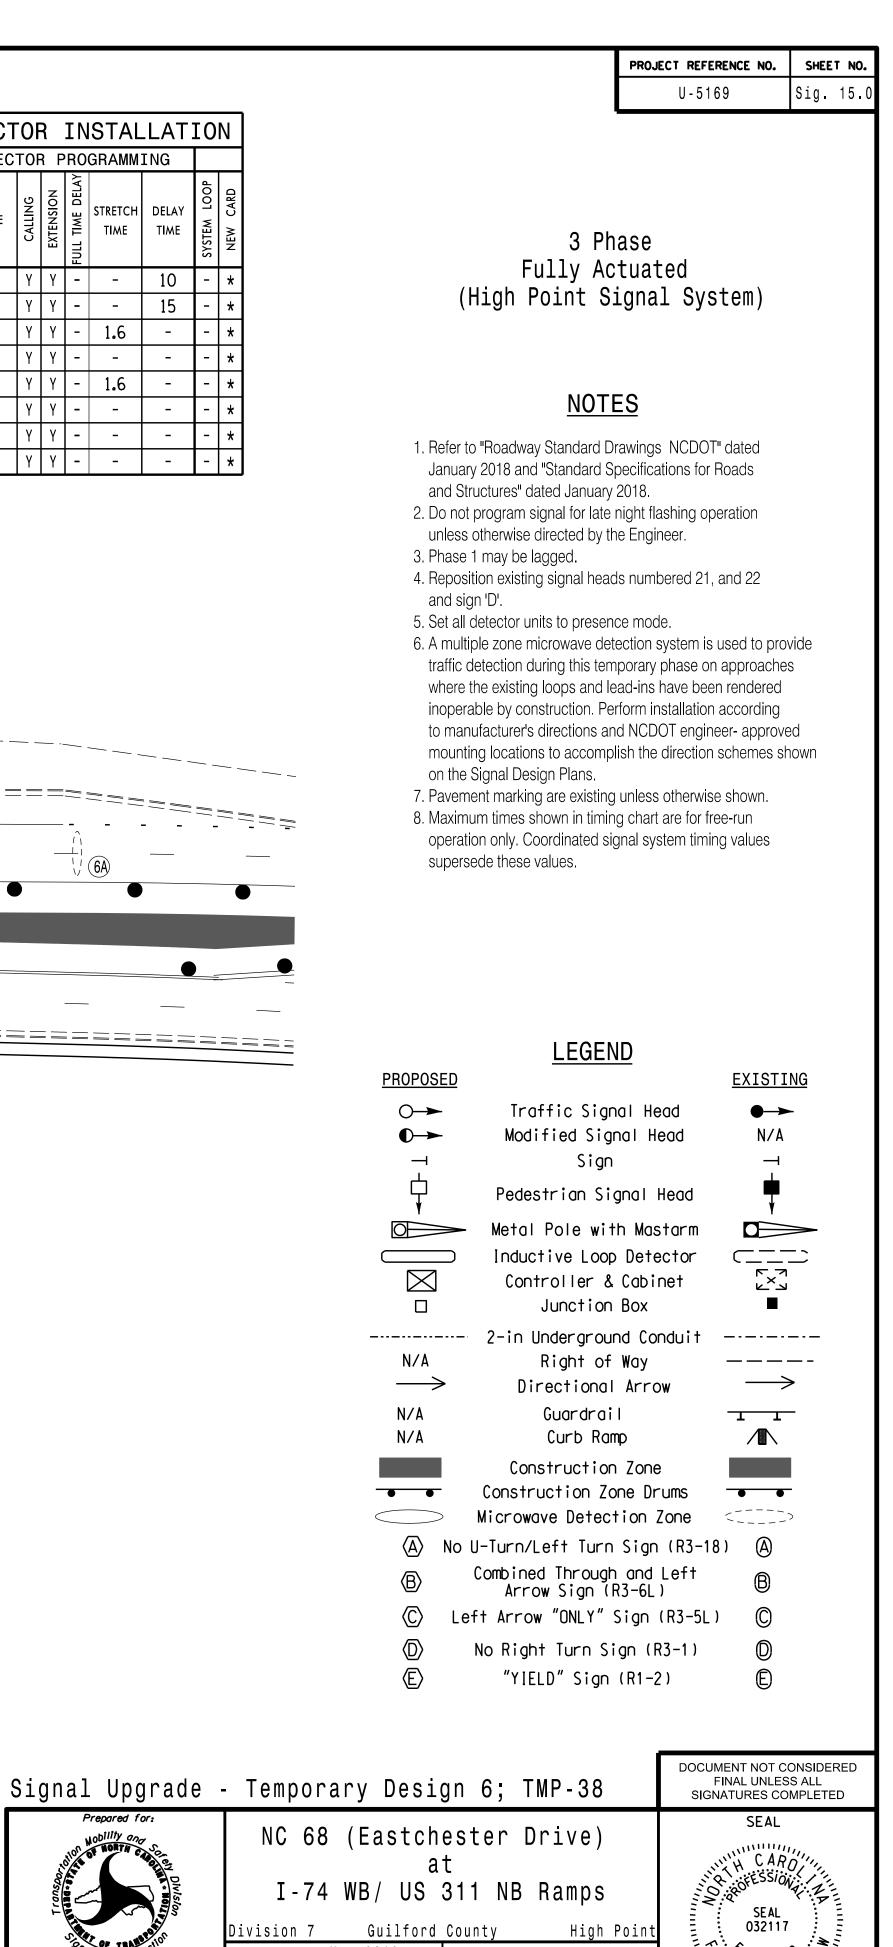

PHASING DIAGRAM

02+6

TABLE OF OPERATION

FACE

21,22

61,62

PHASE

\* These values may be field adjusted. Do not adjust Min Green and Extension times for phases 2 and 6 lower than what is shown. Min Green for all other phases should not be lower than 4 seconds.