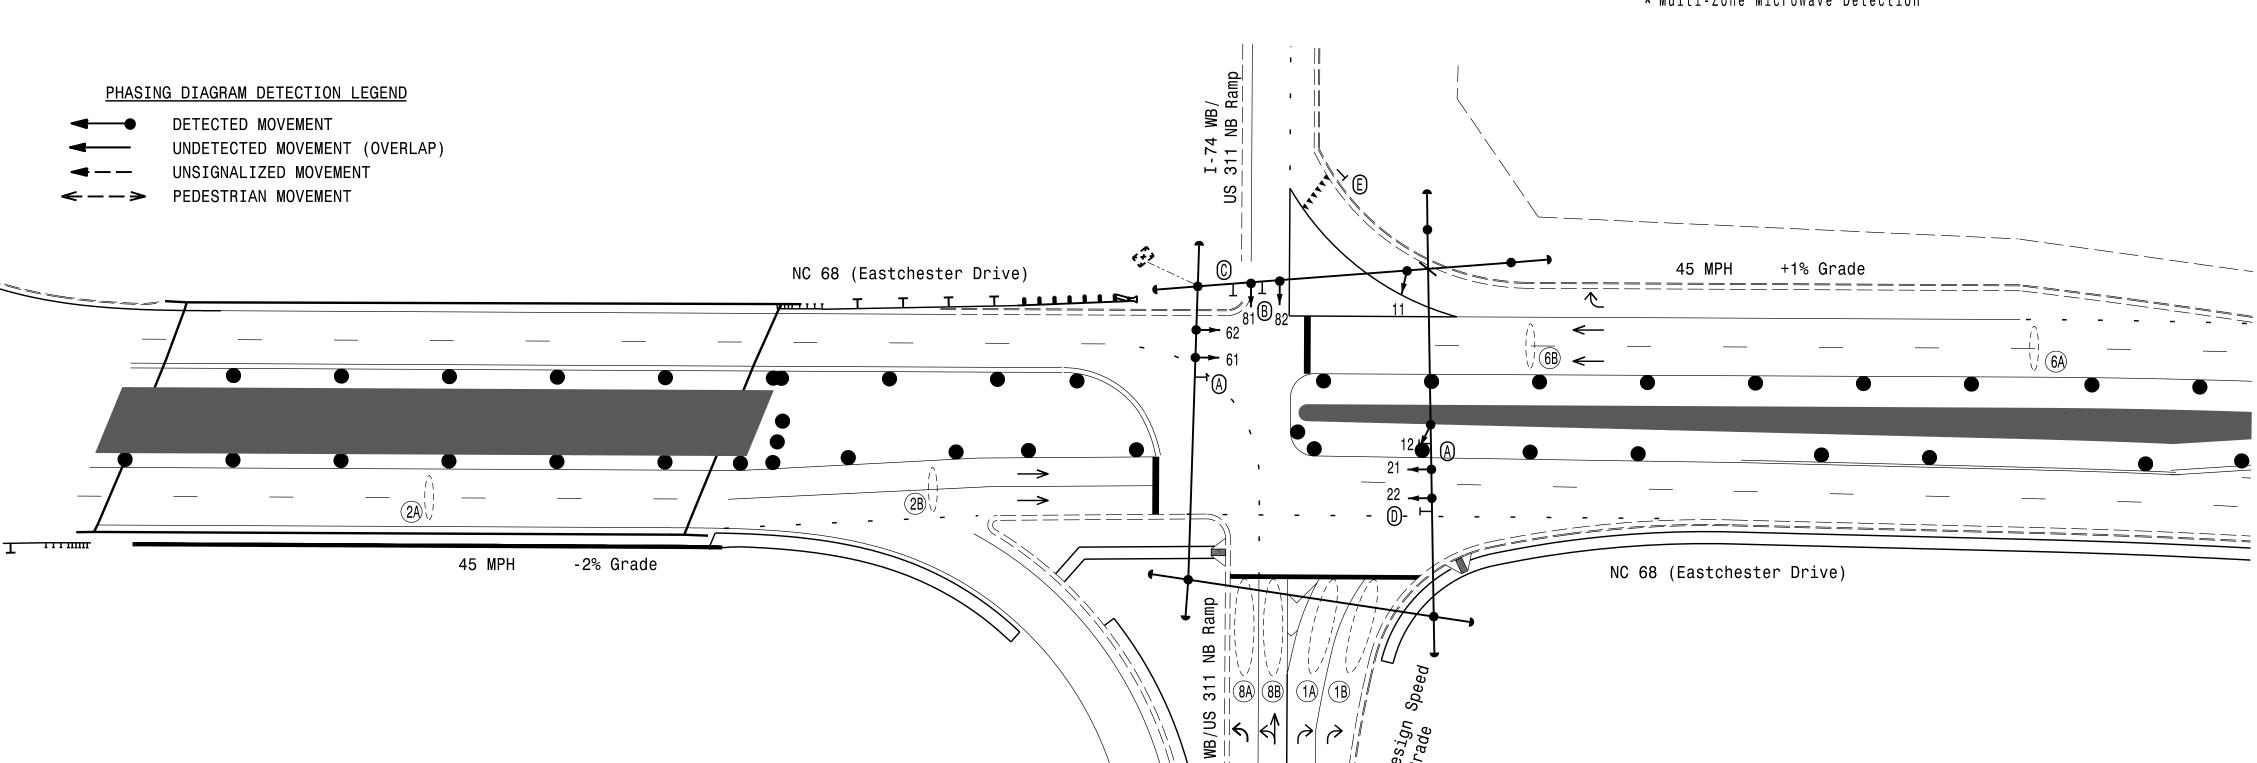

PHASING DIAGRAM

02+6

TABLE OF OPERATION

FACE

21,22

61,62

PHASE

\* These values may be field adjusted. Do not adjust Min Green and Extension times for phases 2 and 6 lower than what is shown. Min Green for all other phases should not be lower than 4 seconds.