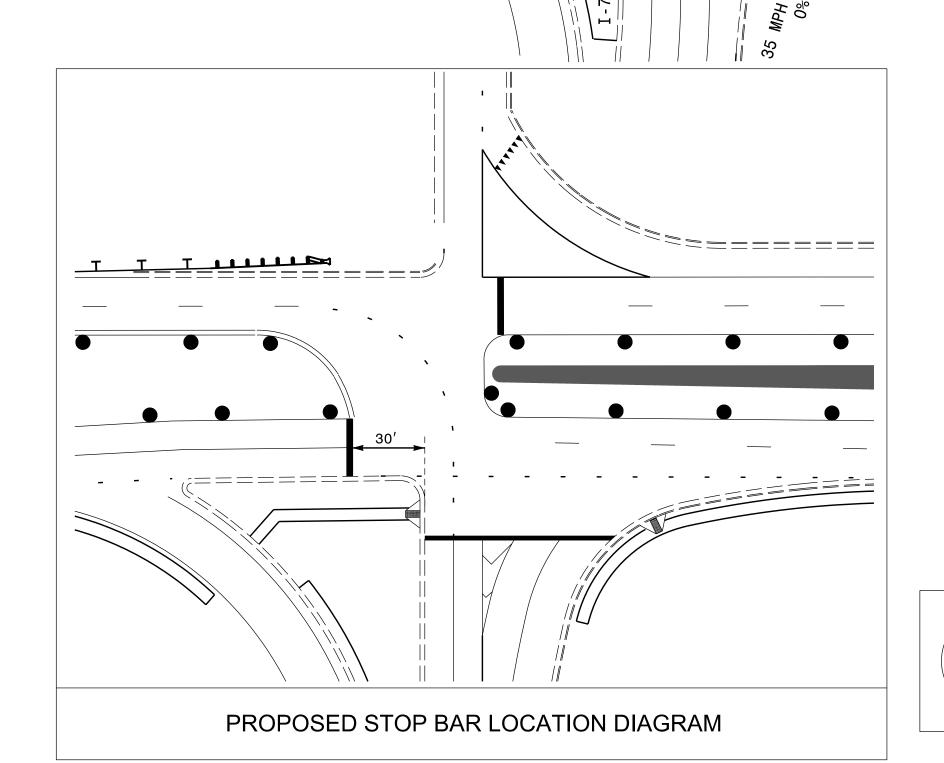

| -           | -    |
| Time Before Reduction * | -      | -           | -           | -    |
| Time To Reduce *        | -      | -           | -           | -    |
| Minimum Gap             | -      | -           | -           | -    |
| Recall Mode             | -      | SOFT RECALL | SOFT RECALL | -    |
| Vehicle Call Memory     | -      | YELLOW      | YELLOW      | -    |
| Dual Entry              | -      | -           | -           | -    |
| Simultaneous Gap        | ON     | ON          | ON          | ON   |

PHASING DIAGRAM

02+6

TABLE OF OPERATION

FACE

21,22

61,62

PHASE

\* These values may be field adjusted. Do not adjust Min Green and Extension times for phases 2 and 6 lower than what is shown. Min Green for all other phases should not be lower than 4 seconds.



Project #: 170908 DAVENPORT HOME OFFICE: 119 BROOKSTOWN AVENUE, SUITE PH1 WINSTON-SALEM, NC 27101 336.744.1636 www.davenportworld.com NCBELS FIRM LICENSE NO. C-2522

NC 68 (Eastchester Drive) Division 7 Guilford County

I-74 WB/ US 311 NB Ramps May 2018 REVIEWED BY: L. Boyer 750 N.Greenfield Pkwy.Garner.NC 27529 PREPARED BY: A. Ravipati REVIEWED BY: R. Hinshaw INIT. DATE

SIG. INVENTORY NO. 07-1623T6